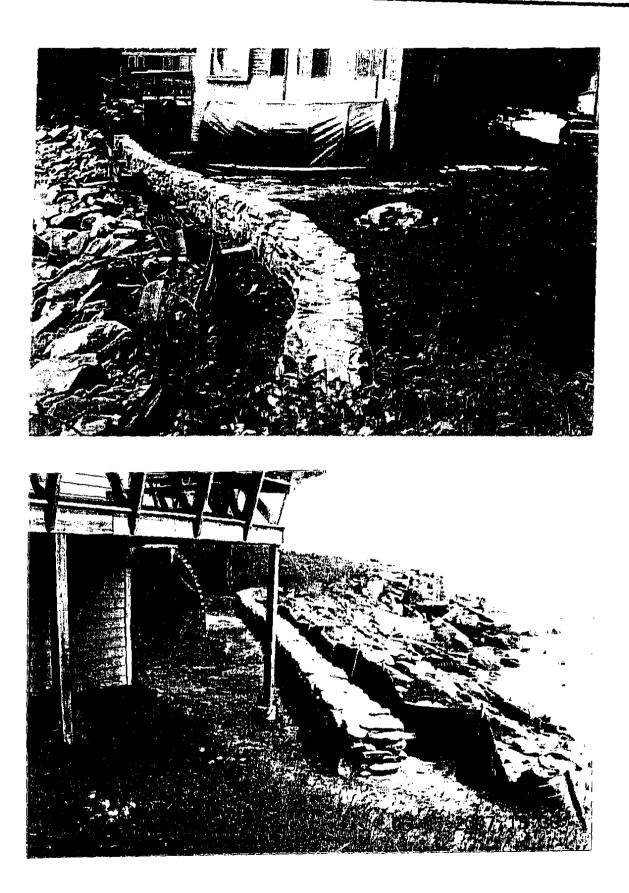

With the Variance Appeal for the deck, there are also a few issues. In my letter dated March 24, 2009, I point out that the deck did not exist on the pre-1957 assessor's card. It

also was not shown on the 1981 assessor's card. (attachment #6) It was built sometime after 1981, and there is no record of a permit being applied for.

Section 14-145.11(c)(2) of the City Code requires a minimum rear setback of 25'. The deck is located approximately 6'8" from the rear property line. Section 14-145.11(c)(3) requires a minimum side yard setback of 20'. The deck stairs are located approximately 11.5' from the side property line. Section 14-145.11(d) requires a maximum lot coverage of 20%. Whereas the lot is 3,393 square feet, the maximum lot coverage is 678.6 square feet. The applicant is requesting a variance to allow 38.4% lot coverage. Section 14-449(a) requires a minimum setback of 75' from the high water line for all structures located within the shoreland zone. The deck is located approximately 26.5' from the high water line.

Section 14-145.11(c)(2) of the City Code requires a minimum rear setback of 25'. The tent shed is located approximately 23' from the rear property line. Section 14-145.11(c)(3) requires a minimum front yard setback of twenty-five (25) feet except that a front yard need not exceed the average depth of front yards on either side of the lot, which for this property would be 16.5'. The tent is located approximately 5' from the front property line. Section 14-145.11(d) requires a maximum lot coverage of 20%. Whereas the lot is 3,393 square feet, the maximum lot coverage is 678.6 square feet. The applicant is requesting a variance to allow 38.4% lot coverage. Section 14-449(a) requires a minimum setback of 75' from the high water line for all structures located within the shoreland zone. The tent shed is located within 75' of the high water line.