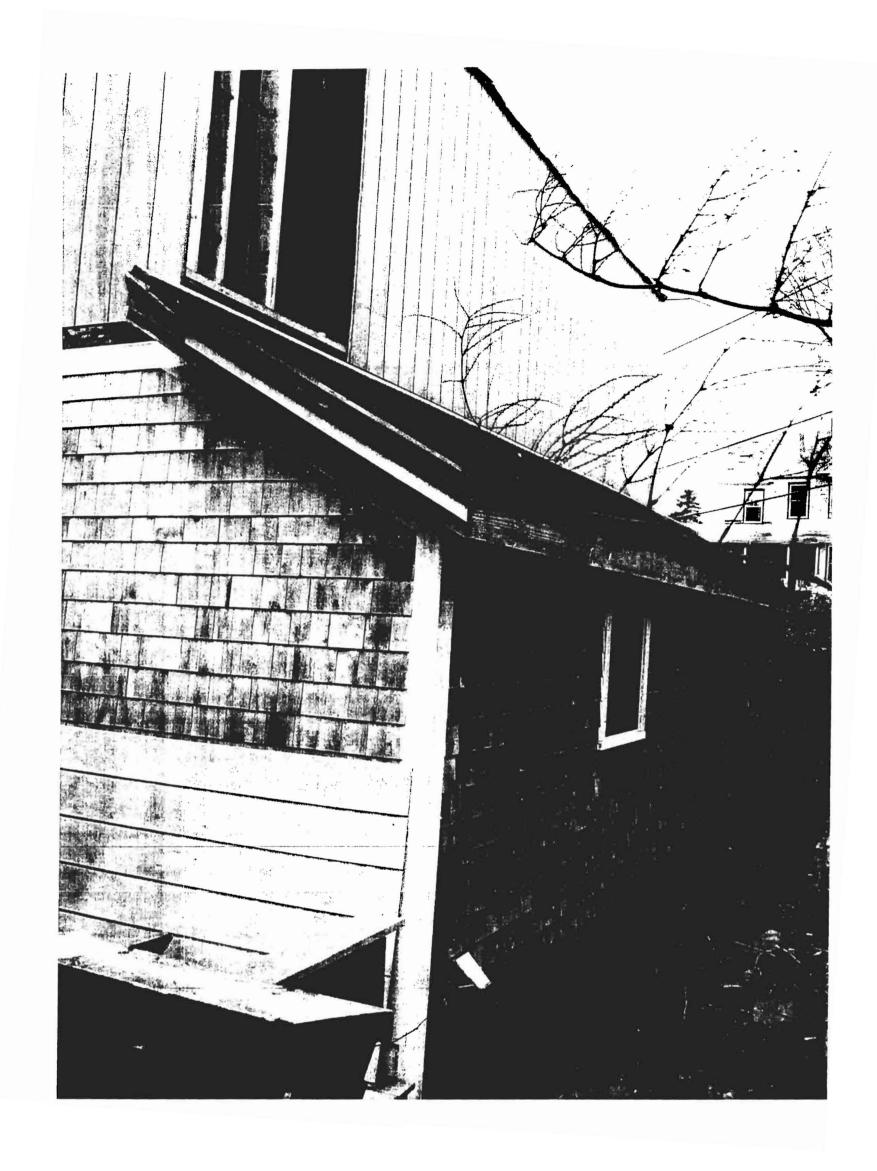

The proposed expansion, which creates the 3<sup>rd</sup> level deck, is being **denied** because it is not allowed under the City's Zoning Ordinance.

This property is lawfully non-conforming as to land area per dwelling unit and is limited to a 50% expansion of the first floor footprint. Section 14-436 allows this expansion within the existing footprint and shall be created in the uppermost floor by the use of dormers, turrets or similar structures...while preserving the existing roof configuration to the maximum extent possible. Your proposal creates a new floor area above the uppermost floor, which is not allowed, therefore this portion of your application is being **denied**.