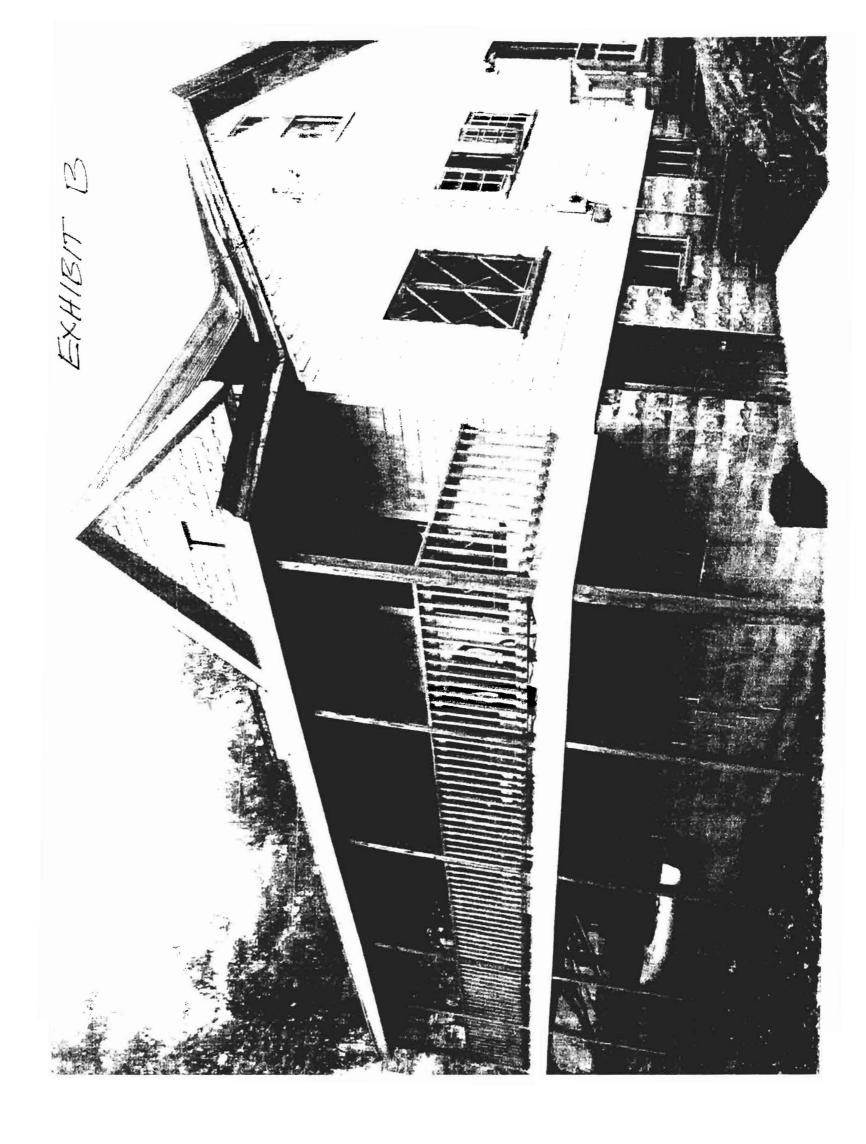

1. Front yard:

Principal or accessory structures: Twenty (20) feet.

A front yard need not exceed the average depth of front yards on either side of the lot. A lot of

EXHIBITA

Submitted @ The ZBA meety

EXHIBIT C