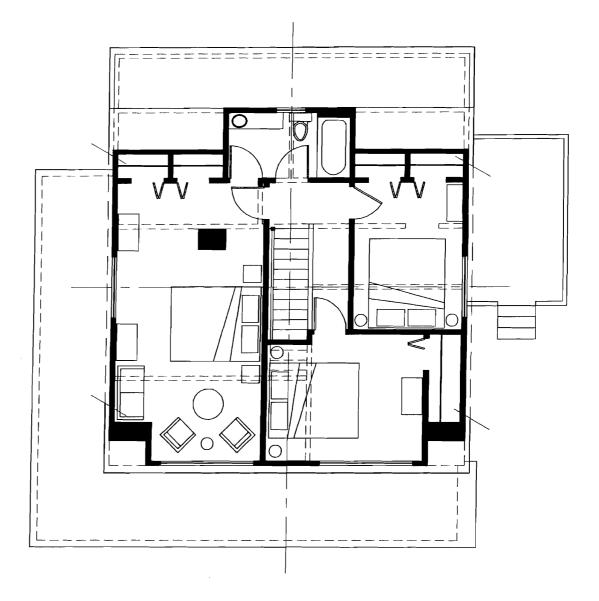

A. L. Aydelott and Associates, Architects and Engineers, Inc.

Suggested Alternative Ground Floor Plan
38 Torrington Avenue, Peaks Island
SK5

11.04.2008 | 1/8"=1'-0"

Gambrel Roof / No Balconies

Suggested Alternative Upper Floor Plan 38 Torrington Avenue, Peaks Island

1 11.04.2008 + 1/8\*=1\*-0\*

Gambrel Roof / Balconies

Suggested Alternative Upper Floor Plan
38 Torrington Avenue, Peaks Island

1 11.04.2008 | 1/8"=1'-0"

Gambrel Roof / No Balconies Suggested Alternative South Elevation