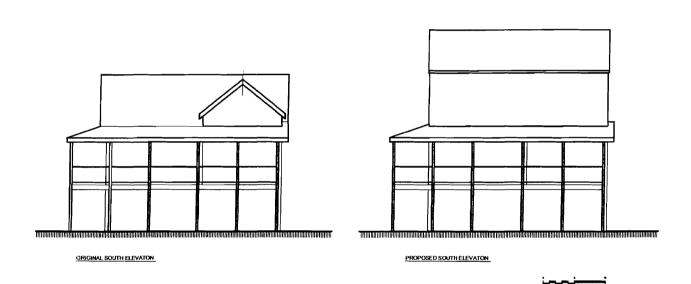

A. L. Aydelott and Associates, Architects and Engineers, Inc.

Suggested Alternative Ground Floor Plan
38 Torrington Avenue, Peaks Island
SK5

11.04.2008 | 1/8"=1'-0"

Gambrel Roof / No Balconies

Suggested Alternative Upper Floor Plan 38 Torrington Avenue, Peaks Island

1 11.04.2008 + 1/8\*=1\*-0\*

Gambrel Roof / Balconies

Suggested Alternative Upper Floor Plan
38 Torrington Avenue, Peaks Island

1 11.04.2008 | 1/8"=1'-0"

Gambrel Roof / No Balconies Suggested Alternative South Elevation

38 Torrington Avenue, Peaks Island

11.04.2008 | 1/8"=1'-0"

SK 7A

Gambrel Roof / Balconies

Suggested Alternative South Elevation 38 Torrington Avenue, Peaks Island

11.04.2008 | 1/8°=1'-0°

SK 7B

**Suggested Alternative East Elevation** 38 Torrington Avenue, Peaks Island SK8