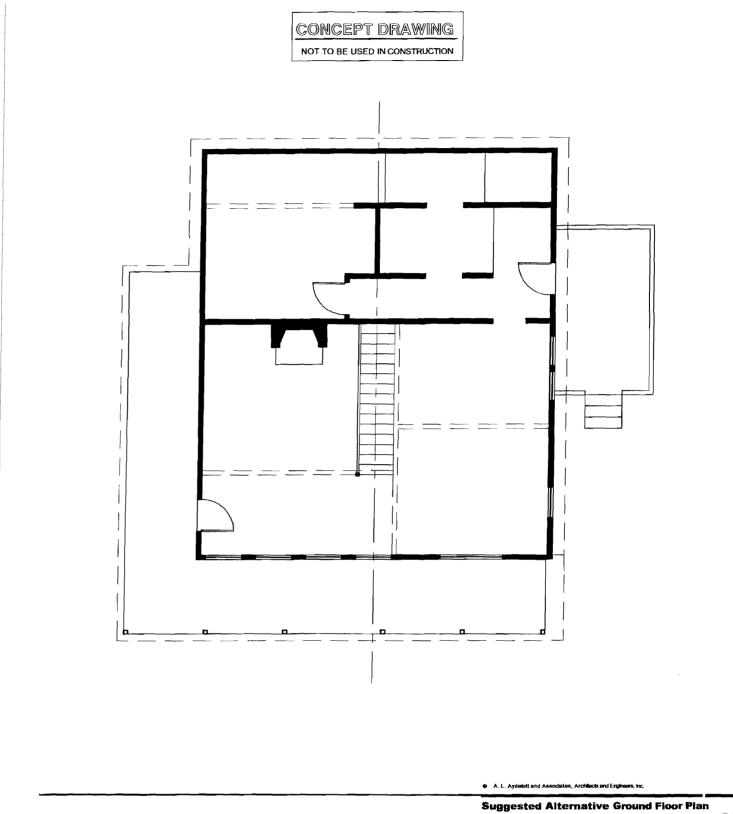

A. L. Aydelott and Associates, Architects and Engineers, Inc.

Suggested Alternative Ground Floor Plan
38 Torrington Avenue, Peaks Island
SK5

11.04.2008 | 1/8"=1'-0"

Gambrel Roof / No Balconies

Suggested Alternative Upper Floor Plan 38 Torrington Avenue, Peaks Island