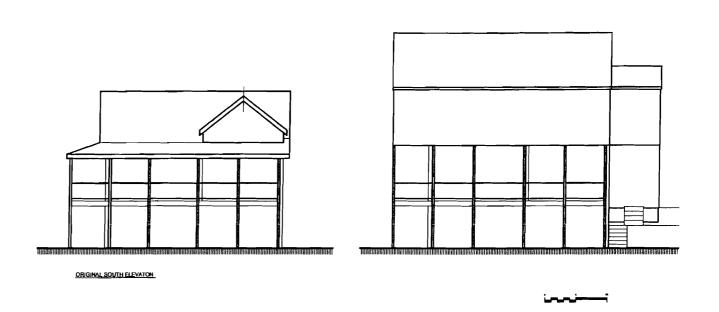

Submitted to The ZBA meets in 1/13/08

PERMITTED ALLOWABLE AREA IS 4 TIMES THE ORIGINAL AREA AND 80 SF LARGER THAN TOTAL ENCLOSED AREA, PORCHES & DECKS BELOW.

EXPANSION AREA ALLOWED
CURRENT INTERPRETATION

1. "GROUDE FLOOR" AREA (GFA)

2. ALLOWED EXPANSION @ 80% GFA

3. ORIGINAL "ATTIC" AREA
4. TOTAL ALLOWED AREA (2+3)

1.500 SF

FIGURES TAKEN FROM BUILDING PERMIT APPLICATION.

\_\_\_\_

A. L. Aydelott and Associates, Architects and Engineers, Inc.

**Current Interpretation** 

Allowable Expansion
38 Torrington Avenue, Peaks Island

10.31.2008 | 1/15"=1'-0"

SK 2A

استنهمنا

A. L. Aydelott and Associates, Architects and Engineers, inc.

**Current Interpretation** 

Allowable Expansion

38 Torrington Avenue, Peaks Island

1 10.31.2008 | 1/16"=1'-0"

SK 2B

38 Torrington Avenue, Peaks Island 2C

Comparative Diagrammatic Elevations
38 Torrington Avenue, Peaks Island
SK3

10.31.2008 | 1/16"=1"-0"