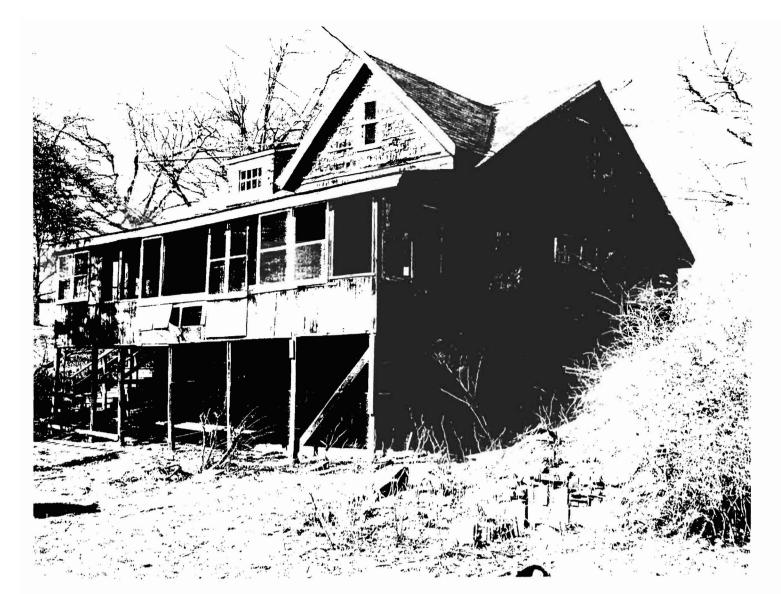

#### **CITY OF PORTLAND**

September 21, 2004

Mr. Alfred Aydelott 251 Boston Post Road Weston, MA 02493

RE: 36 Oak Avenue - CBL: 084-R-011 - I-B Zone

Dear Mr. Aydelott:

This letter is to confirm our conversations regarding the permit application for renovations at the address above. As you know, I am able to approve the permit (# 04-1055) for the side porch addition, rear steps, window canopy, new foundation, and  $2^{nd}$  floor expansion and interior modifications.

The proposed expansion, which creates the 3<sup>rd</sup> level deck, is being **denied** because it is not allowed under the City's Zoning Ordinance.

This property is lawfully non-conforming as to land area per dwelling unit and is limited to a 50% expansion of the first floor footprint. Section 14-436 allows this expansion within the existing footprint and shall be created in the uppermost floor by the use of dormers, turrets or similar structures...while preserving the existing roof configuration to the maximum extent possible. Your proposal creates a new floor area above the uppermost floor, which is not allowed, therefore this portion of your application is being **denied**.