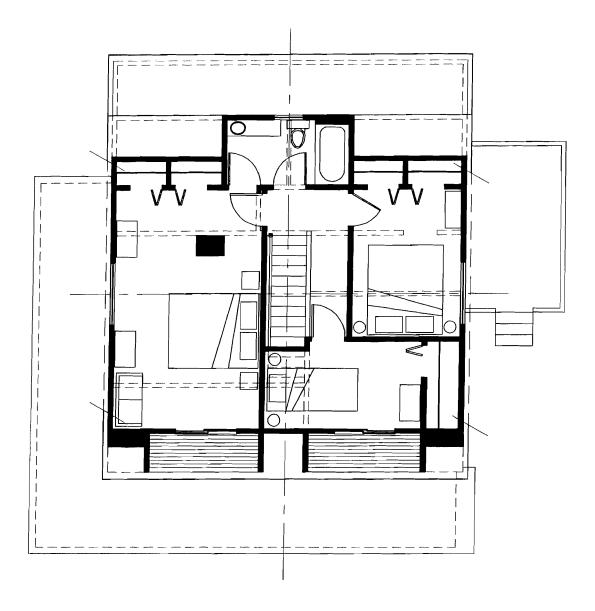

My contractor advised me that the stairs as shown in the plan are not correct. The ceilings on the first floor are almost ten feet tall, which made the design of the stairs one of our most difficult issues. He tells me that the upstairs bedroom on the right, with a bed and two nightstands forward of the stairs is not possible. He is willing to send measurement information if Mr.Aydelott is interested.

A. L. Aydelott and Associates, Architects and Engineers, Inc.

Suggested Alternative Ground Floor Plan
38 Torrington Avenue, Peaks Island
SK5

11.04.2008 | 1/8"=1'-0"

Gambrel Roof / No Balconies

Suggested Alternative Upper Floor Plan 38 Torrington Avenue, Peaks Island

1 11.04.2008 + 1/8\*=1\*-0\*

Gambrel Roof / Balconies

Suggested Alternative Upper Floor Plan
38 Torrington Avenue, Peaks Island

1 11.04.2008 | 1/8"=1'-0"

Gambrel Roof / No Balconies Suggested Alternative South Elevation