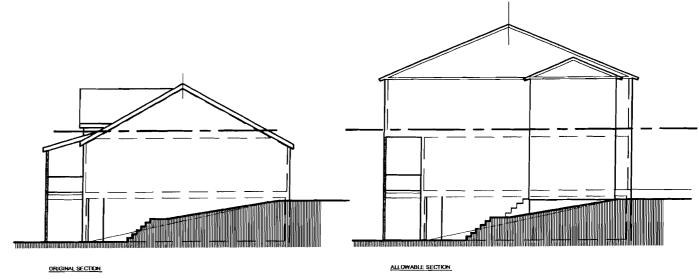

Submitted to The ZBA meets in 1/13/08

PERMITTED ALLOWABLE AREA IS 4 TIMES THE ORIGINAL AREA AND 80 SF LARGER THAN TOTAL ENCLOSED AREA, PORCHES & DECKS BELOW.

EXPANSION AREA ALLOWED
CURRENT INTERPRETATION