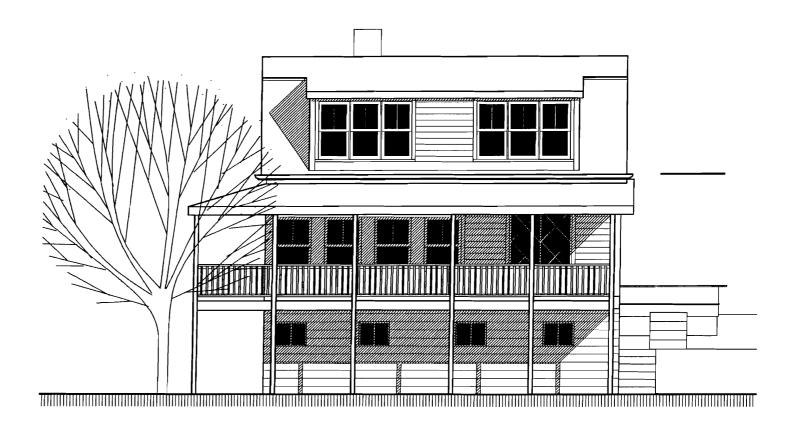

1 11.04.2008 + 1/8\*=1\*-0\*

Gambrel Roof / Balconies

Suggested Alternative Upper Floor Plan
38 Torrington Avenue, Peaks Island

1 11.04.2008 | 1/8"=1'-0"

Gambrel Roof / No Balconies Suggested Alternative South Elevation

38 Torrington Avenue, Peaks Island

11.04.2008 | 1/8"=1'-0"

SK 7A

Gambrel Roof / Balconies

Suggested Alternative South Elevation 38 Torrington Avenue, Peaks Island

11.04.2008 | 1/8°=1'-0°

SK 7B

**Suggested Alternative East Elevation** 38 Torrington Avenue, Peaks Island SK8

/ 11.04.2008 / 1/8°=1'-0"

Suggested Alternative North Elevation 38 Torrington Avenue, Peaks Island SK9

1 11.04.2008 | 1/8°=1'-0°