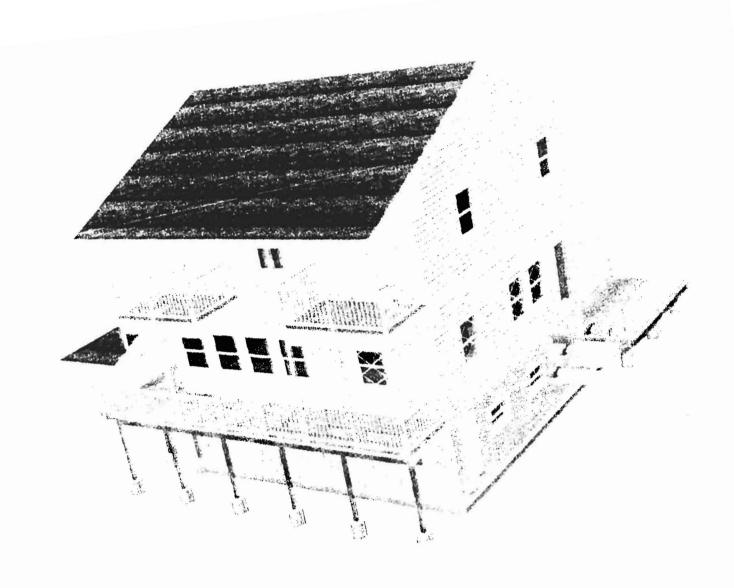

I will be eager to hear your reactions to the attached sketches. Please give me a call at your convenience.

Jon

----Original Message----

From: JONATHAN [mailto:jgoldberg@mittelasen.com]

Diagrammatic Gable End Elevation 38 Torrington Avenue, Peaks Island **SK1** 

Submitted to The ZBA meets in 1/13/08

PERMITTED ALLOWABLE AREA IS 4 TIMES THE ORIGINAL AREA AND 80 SF LARGER THAN TOTAL ENCLOSED AREA, PORCHES & DECKS BELOW.

EXPANSION AREA ALLOWED
CURRENT INTERPRETATION

1. "GROUDE FLOOR" AREA (GFA)

2. ALLOWED EXPANSION @ 80% GFA

3. ORIGINAL "ATTIC" AREA
4. TOTAL ALLOWED AREA (2+3)

1.500 SF

FIGURES TAKEN FROM BUILDING PERMIT APPLICATION.

\_\_\_\_

A. L. Aydelott and Associates, Architects and Engineers, Inc.