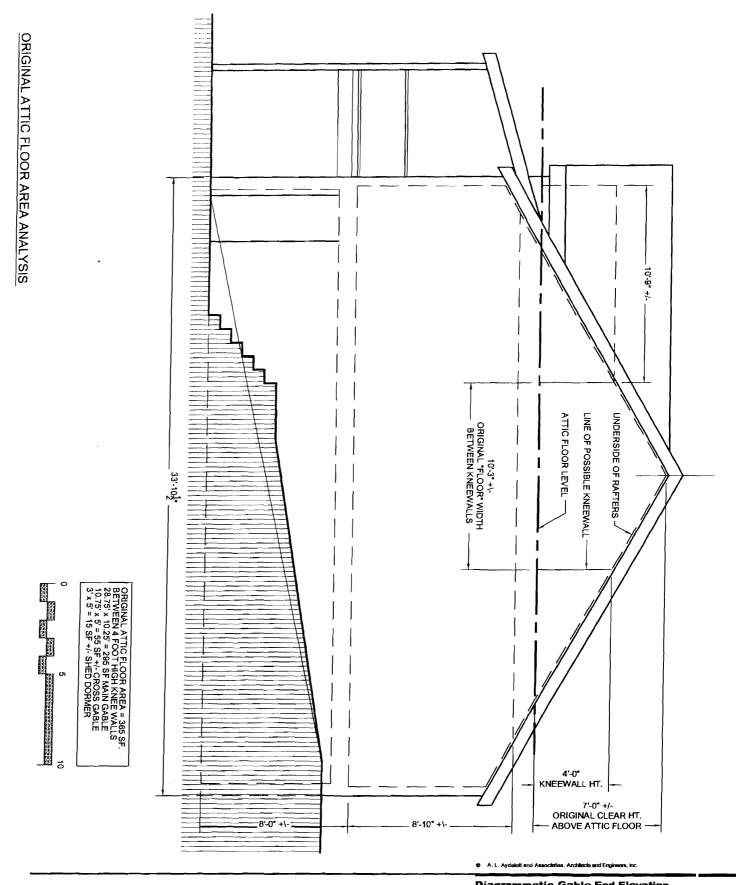

1. "GROUDE FLOOR" AREA (GFA)

2. ALLOWED EXPANSION @ 80% GFA

3. ORIGINAL "ATTIC" AREA
4. TOTAL ALLOWED AREA (2+3)

1.500 SF

FIGURES TAKEN FROM BUILDING PERMIT APPLICATION.

\_\_\_\_

A. L. Aydelott and Associates, Architects and Engineers, Inc.