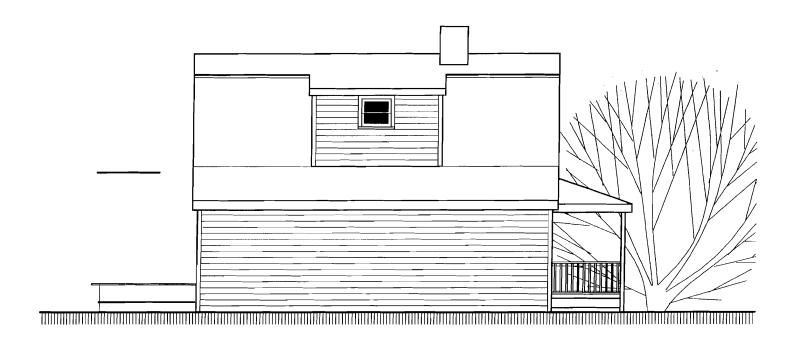

Allowable Expansion

38 Torrington Avenue, Peaks Island

1 10.31.2008 | 1/16"=1'-0"

SK 2B

38 Torrington Avenue, Peaks Island 2C

Comparative Diagrammatic Elevations
38 Torrington Avenue, Peaks Island
SK3

10.31.2008 | 1/16"=1"-0"

38 Torrington Avenue, Peaks Island

11.04.2008 | 1/8"=1'-0"

SK 7A

Gambrel Roof / Balconies

Suggested Alternative South Elevation 38 Torrington Avenue, Peaks Island

11.04.2008 | 1/8°=1'-0°

SK 7B

**Suggested Alternative East Elevation** 38 Torrington Avenue, Peaks Island SK8

/ 11.04.2008 / 1/8°=1'-0"

Suggested Alternative North Elevation 38 Torrington Avenue, Peaks Island SK9

1 11.04.2008 | 1/8°=1'-0°