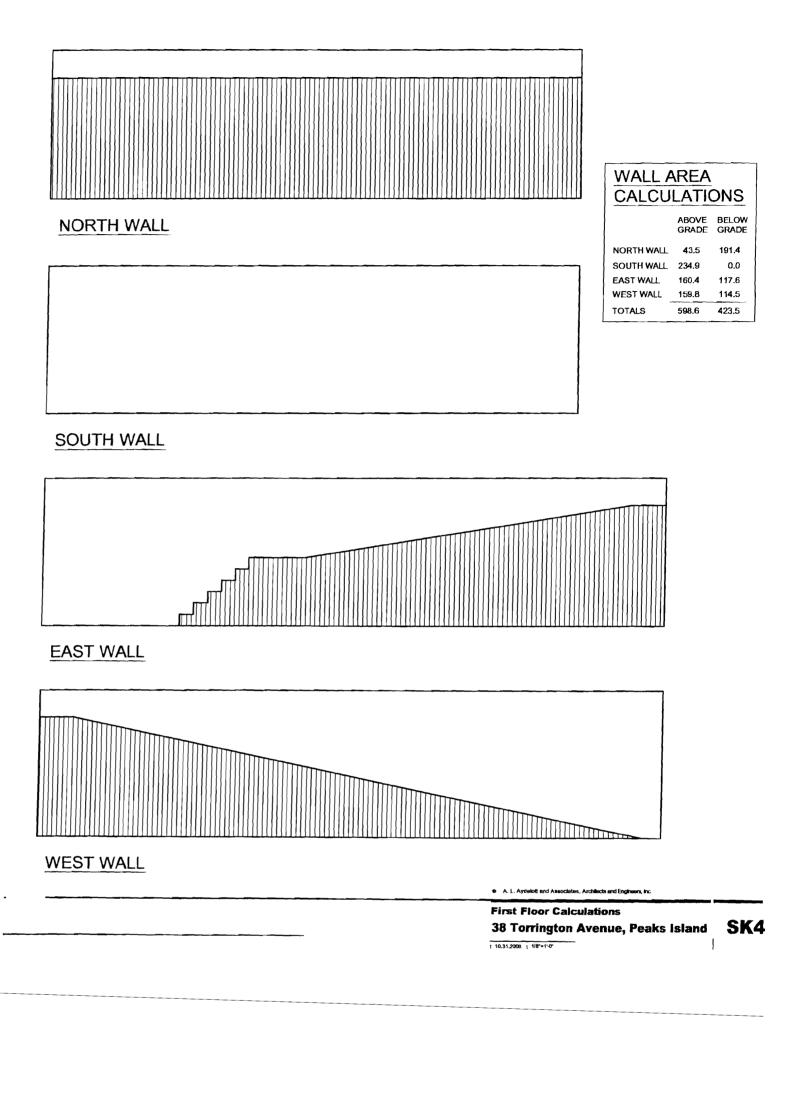

1. "GROUDE FLOOR" AREA (GFA)

2. ALLOWED EXPANSION @ 80% GFA

3. ORIGINAL "ATTIC" AREA
4. TOTAL ALLOWED AREA (2+3)

1.500 SF

FIGURES TAKEN FROM BUILDING PERMIT APPLICATION.

\_\_\_\_

A. L. Aydelott and Associates, Architects and Engineers, Inc.

**Current Interpretation** 

Allowable Expansion
38 Torrington Avenue, Peaks Island

10.31.2008 | 1/15"=1'-0"

SK 2A

استنهمنا

A. L. Aydelott and Associates, Architects and Engineers, inc.

**Current Interpretation** 

Allowable Expansion

38 Torrington Avenue, Peaks Island

1 10.31.2008 | 1/16"=1'-0"

SK 2B

38 Torrington Avenue, Peaks Island 2C

Comparative Diagrammatic Elevations
38 Torrington Avenue, Peaks Island
SK3

10.31.2008 | 1/16"=1"-0"