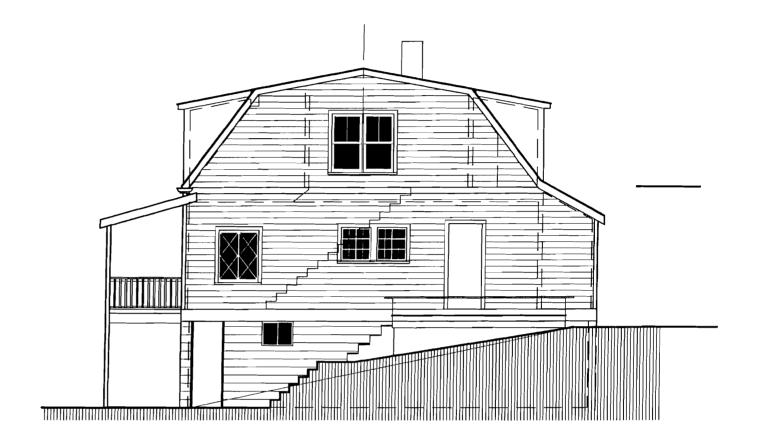

I will be eager to hear your reactions to the attached sketches. Please give me a call at your convenience.

Jon

----Original Message----

From: JONATHAN [mailto:jgoldberg@mittelasen.com]

Diagrammatic Gable End Elevation 38 Torrington Avenue, Peaks Island **SK1** 

Submitted to The ZBA meets in 1/13/08

PERMITTED ALLOWABLE AREA IS 4 TIMES THE ORIGINAL AREA AND 80 SF LARGER THAN TOTAL ENCLOSED AREA, PORCHES & DECKS BELOW.

EXPANSION AREA ALLOWED
CURRENT INTERPRETATION

1. "GROUDE FLOOR" AREA (GFA)

2. ALLOWED EXPANSION @ 80% GFA

3. ORIGINAL "ATTIC" AREA
4. TOTAL ALLOWED AREA (2+3)

1.500 SF

FIGURES TAKEN FROM BUILDING PERMIT APPLICATION.

\_\_\_\_

A. L. Aydelott and Associates, Architects and Engineers, Inc.

**Current Interpretation** 

Allowable Expansion
38 Torrington Avenue, Peaks Island

10.31.2008 | 1/15"=1'-0"

SK 2A

استنهمنا

A. L. Aydelott and Associates, Architects and Engineers, inc.

**Current Interpretation** 