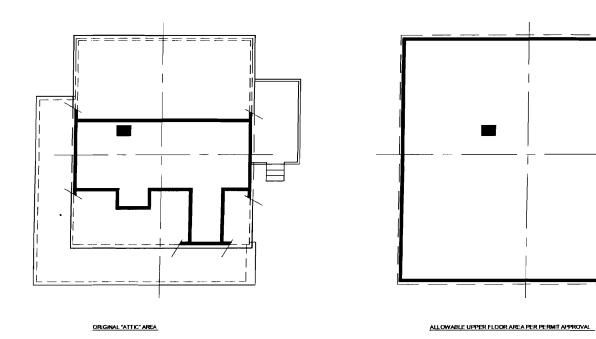

Submitted to The ZBA meets in 1/13/08

PERMITTED ALLOWABLE AREA IS 4 TIMES THE ORIGINAL AREA AND 80 SF LARGER THAN TOTAL ENCLOSED AREA, PORCHES & DECKS BELOW.

EXPANSION AREA ALLOWED
CURRENT INTERPRETATION