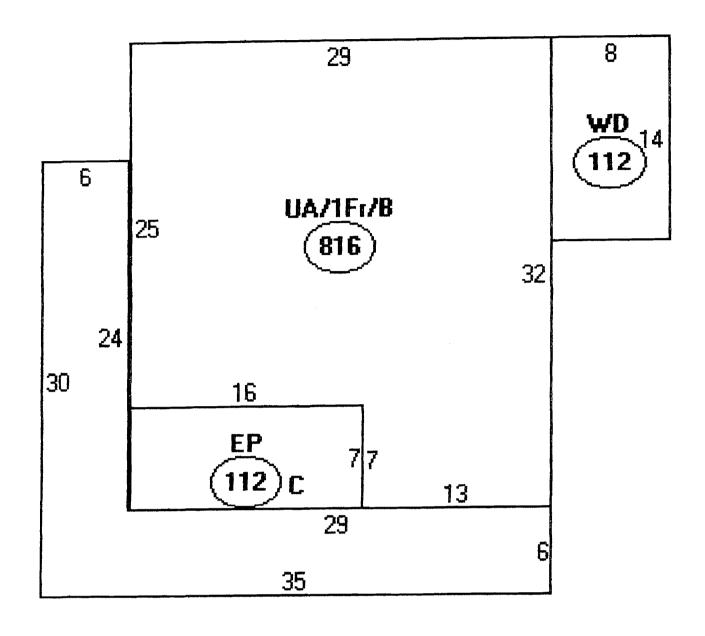

Submitted to The ZBA meets in 1/13/08

PERMITTED ALLOWABLE AREA IS 4 TIMES THE ORIGINAL AREA AND 80 SF LARGER THAN TOTAL ENCLOSED AREA, PORCHES & DECKS BELOW.

EXPANSION AREA ALLOWED
CURRENT INTERPRETATION

1. "GROUDE FLOOR" AREA (GFA)

2. ALLOWED EXPANSION @ 80% GFA

3. ORIGINAL "ATTIC" AREA
4. TOTAL ALLOWED AREA (2+3)

1.500 SF

FIGURES TAKEN FROM BUILDING PERMIT APPLICATION.

\_\_\_\_

A. L. Aydelott and Associates, Architects and Engineers, Inc.