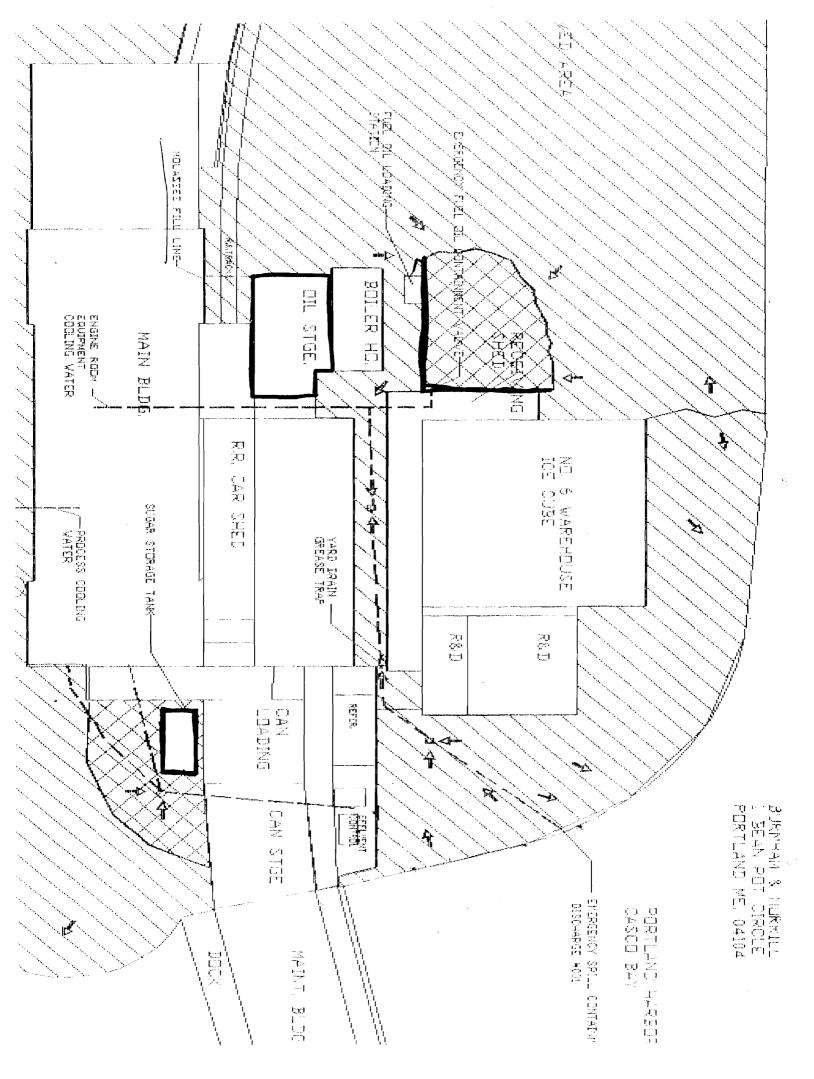

## Estimated cost of Liquid Sugar Containment approximately \$38,000

- 1. This site is used as a food manufacturing plant, the new addition that is being proposed will enclose a 9000 gallon and 3000 gallon liquid sugar tank. The purpose is to ensure that the sugar will be contained in the event of a spill.
- 2. Total land area + or 23.8 acres to low water line, 13.6 acres to high water line. The proposed enclosure area is 723 sq. ft., 35' x 20' 8".
- 3. There are no known easements on existing property and none are being proposed as a result of this addition.
- 4. Type of solid waste to be generated: 28 yds. of filled gravel and asphalt.
- 5. This facility utilizes both city water and sewer, with a street entrance off Sherwood Street.
- 6. See attached Storm Pollution Prevention Plan.
- 7. Sept. 5, 1995 Site preparation escavating and removal.
  - Sept. 7, 1995 Prepare forms for footings, steps and containment walls.
  - Sept. 10, 11, 1995 Add require reinforcement and pour containment walls.
  - Sept. 12, 1995 Backfill and add gravel as needed.
  - Sept. 12-16, 1995 Construct block wall, add reinforcement and install door opening.
  - Sept. 16-18, 1995 Pour floor and seal all wall and floor joints.
  - Sept. 18-20, 1995 Prepare and paint exterior of addition.
  - Sept. 20-22, 1995 Pave required area to match with existing grade.
  - Sept. 20-22, 1995 Add required overhead lighting and switches.
  - Sept. 23, 1995 Full completion.

### 1. Fuel Oil Unloading

- A. Driver to stay with truck while unloading.
- B. Boiler Room Engineer to check tank level indicators while unloading to make sure proper tank is being filled.
- C. For significant spills:
  - 1. Knife valve at loading dock is to be closed to prevent oil from entering storm drains.
  - 2. Knife valve at end of dock to be closed to prevent discharge to bay.
  - Plant Engineer to be notified.
  - 4. Maintenance Supervisor to be notified.
  - 5. Truck Driver to call his dispatcher.
- D. Tank Room should have floor area picked up at all times to prevent reduction of dike volume under tanks. Boiler Room Engineer leadman to inspect area once each month and log same.
- E. Yard Man to keep loading area knife valve clean of debris to prevent plugging valve.
- F. Overboard knife valve and loading dock knife valve inspected for free movement each month by Utility Engineer.
- G. Containment interceptor on yard drain line to overboard discharge knife valve will be inspected monthly by Utility Engineer. Pigs will be changed as needed.
- H. Plant Engineer will keep telephone list and call, as needed, Waste Cleanup Companies/
  - 1. Clean Harbors of Maine, Inc. Tel: 799-8111
  - 2. Jet-Line Services, Inc. Tel: 799-0850

- 2. Molasses Unloading or Significant Spill such as Tank Truck Hose Rupture
  - A. Driver to stay with truck while unloading.
  - B. For significant spills:
    - 1. Knife valve at loading dock is to be closed to prevent spill from entering storm drains.
    - 2. Knife valve at end of dock to be closed to prevent discharge to bay.
    - 3. Plant Engineer to be notified.
    - 4. Maintenance Supervisor to be notified.
    - 5. Truck Driver to call his dispatcher.
- 3. Liquid Sugar Unloading or Tank Rupture
  - A. Driver to stay with truck while unloading.
  - B. For significant spill open manhole cover to effluent holding pit.
  - C. Notify Plant Engineer.
  - D. Notify Maintenance Supervisor.
  - E. Driver to call dispatcher.

#### NON-STORM WATER DISCHARGES

#001 - Boiler Room Equipment Cooling Water

Located on south side of property next to R&D building, discharging into Portland Back Cove of Casco Bay.

#002 - Retort Cooling Water

Located on west side of property in front of main building, discharging into Portland Back Cove of Casco Bay

FEDERAL PERMIT NO: NPDES - ME -0001741

STATE PERMIT NO: W000980-57-A-R

Water Samples are sent to Northeast Laboratory
P. O. Box 788
Waterville, ME 04903-0788