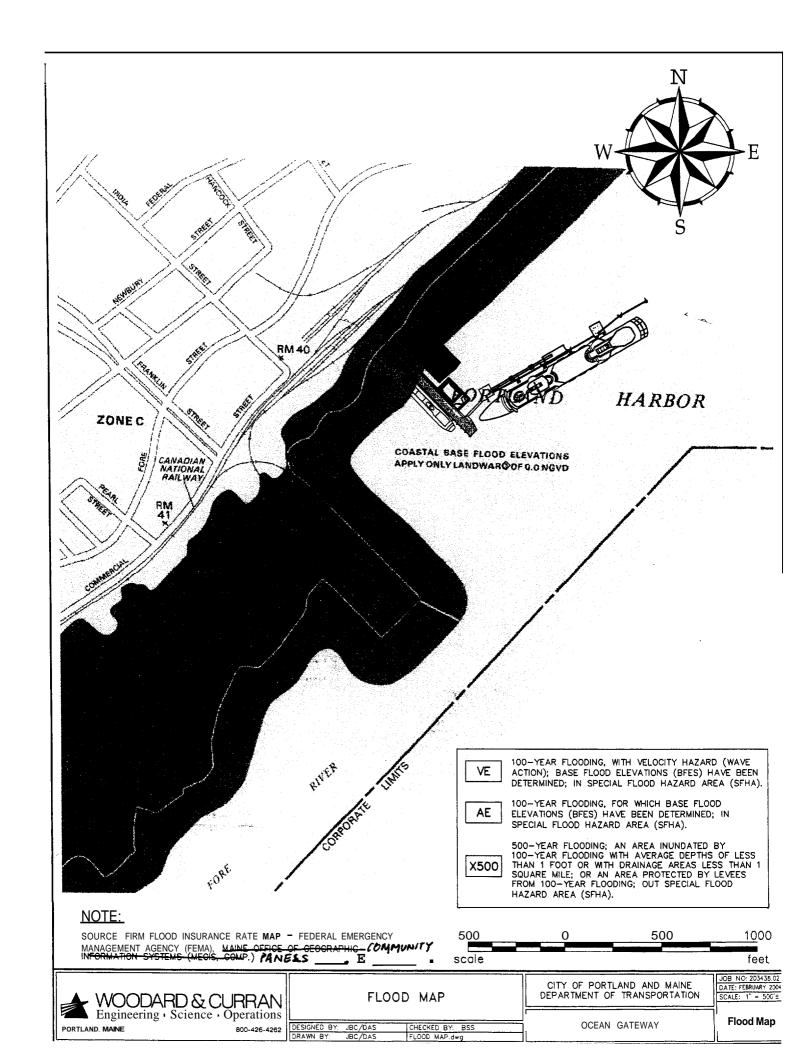

| CEAN GATEWAY                                                                                                                        |
|-------------------------------------------------------------------------------------------------------------------------------------|
| Applicant: City of Portland Dynte: 4/7/06                                                                                           |
| Address: Colled 46 Commercials/C-B-L: 44A-A-005                                                                                     |
| CHECK-LIST AGAINST ZONING ORDINANCE                                                                                                 |
| Date- redevelopment of Relot permit # 06-0453                                                                                       |
| Zone Location - WPDZ                                                                                                                |
| Interior or corner lot -                                                                                                            |
| Proposed UserWork - Renovations to The Existi Securate blog & This construction of Vehicla INSP, booths                             |
| A A                                                                                                                                 |
| Lot Street Frontage - NA                                                                                                            |
| Front Yard - N/N                                                                                                                    |
| Rear Yard - N/A except shall be A mind 5 from the edge<br>Side Yard - N/A except shall be A mind 5 from the edge<br>Side Yard - N/A |
| Side Yard - N/A                                                                                                                     |
| Projections -                                                                                                                       |
| Width of Lot -                                                                                                                      |
| Height-45 max - 2 story see, bldg - scaled At 21.5' -                                                                               |
| Lot Area - NA                                                                                                                       |
| Lot Coverage Impervious Surface - 100% Allowed                                                                                      |
| Area per Family - N                                                                                                                 |
| Off-street Parking - determined by Planning Bd - ok                                                                                 |
| Loading Bays - N                                                                                                                    |
| Site Plan - MRYOF # 2003-0235                                                                                                       |
| Shoreland Zoning/Stream Protection - French under the Ordinarte                                                                     |
| Flood Plains, - Parel 14 of 17 - 12 - el 13- see changes to The destates outside floodares 15 floor elevation of 12                 |
| tor elevation of 12                                                                                                                 |