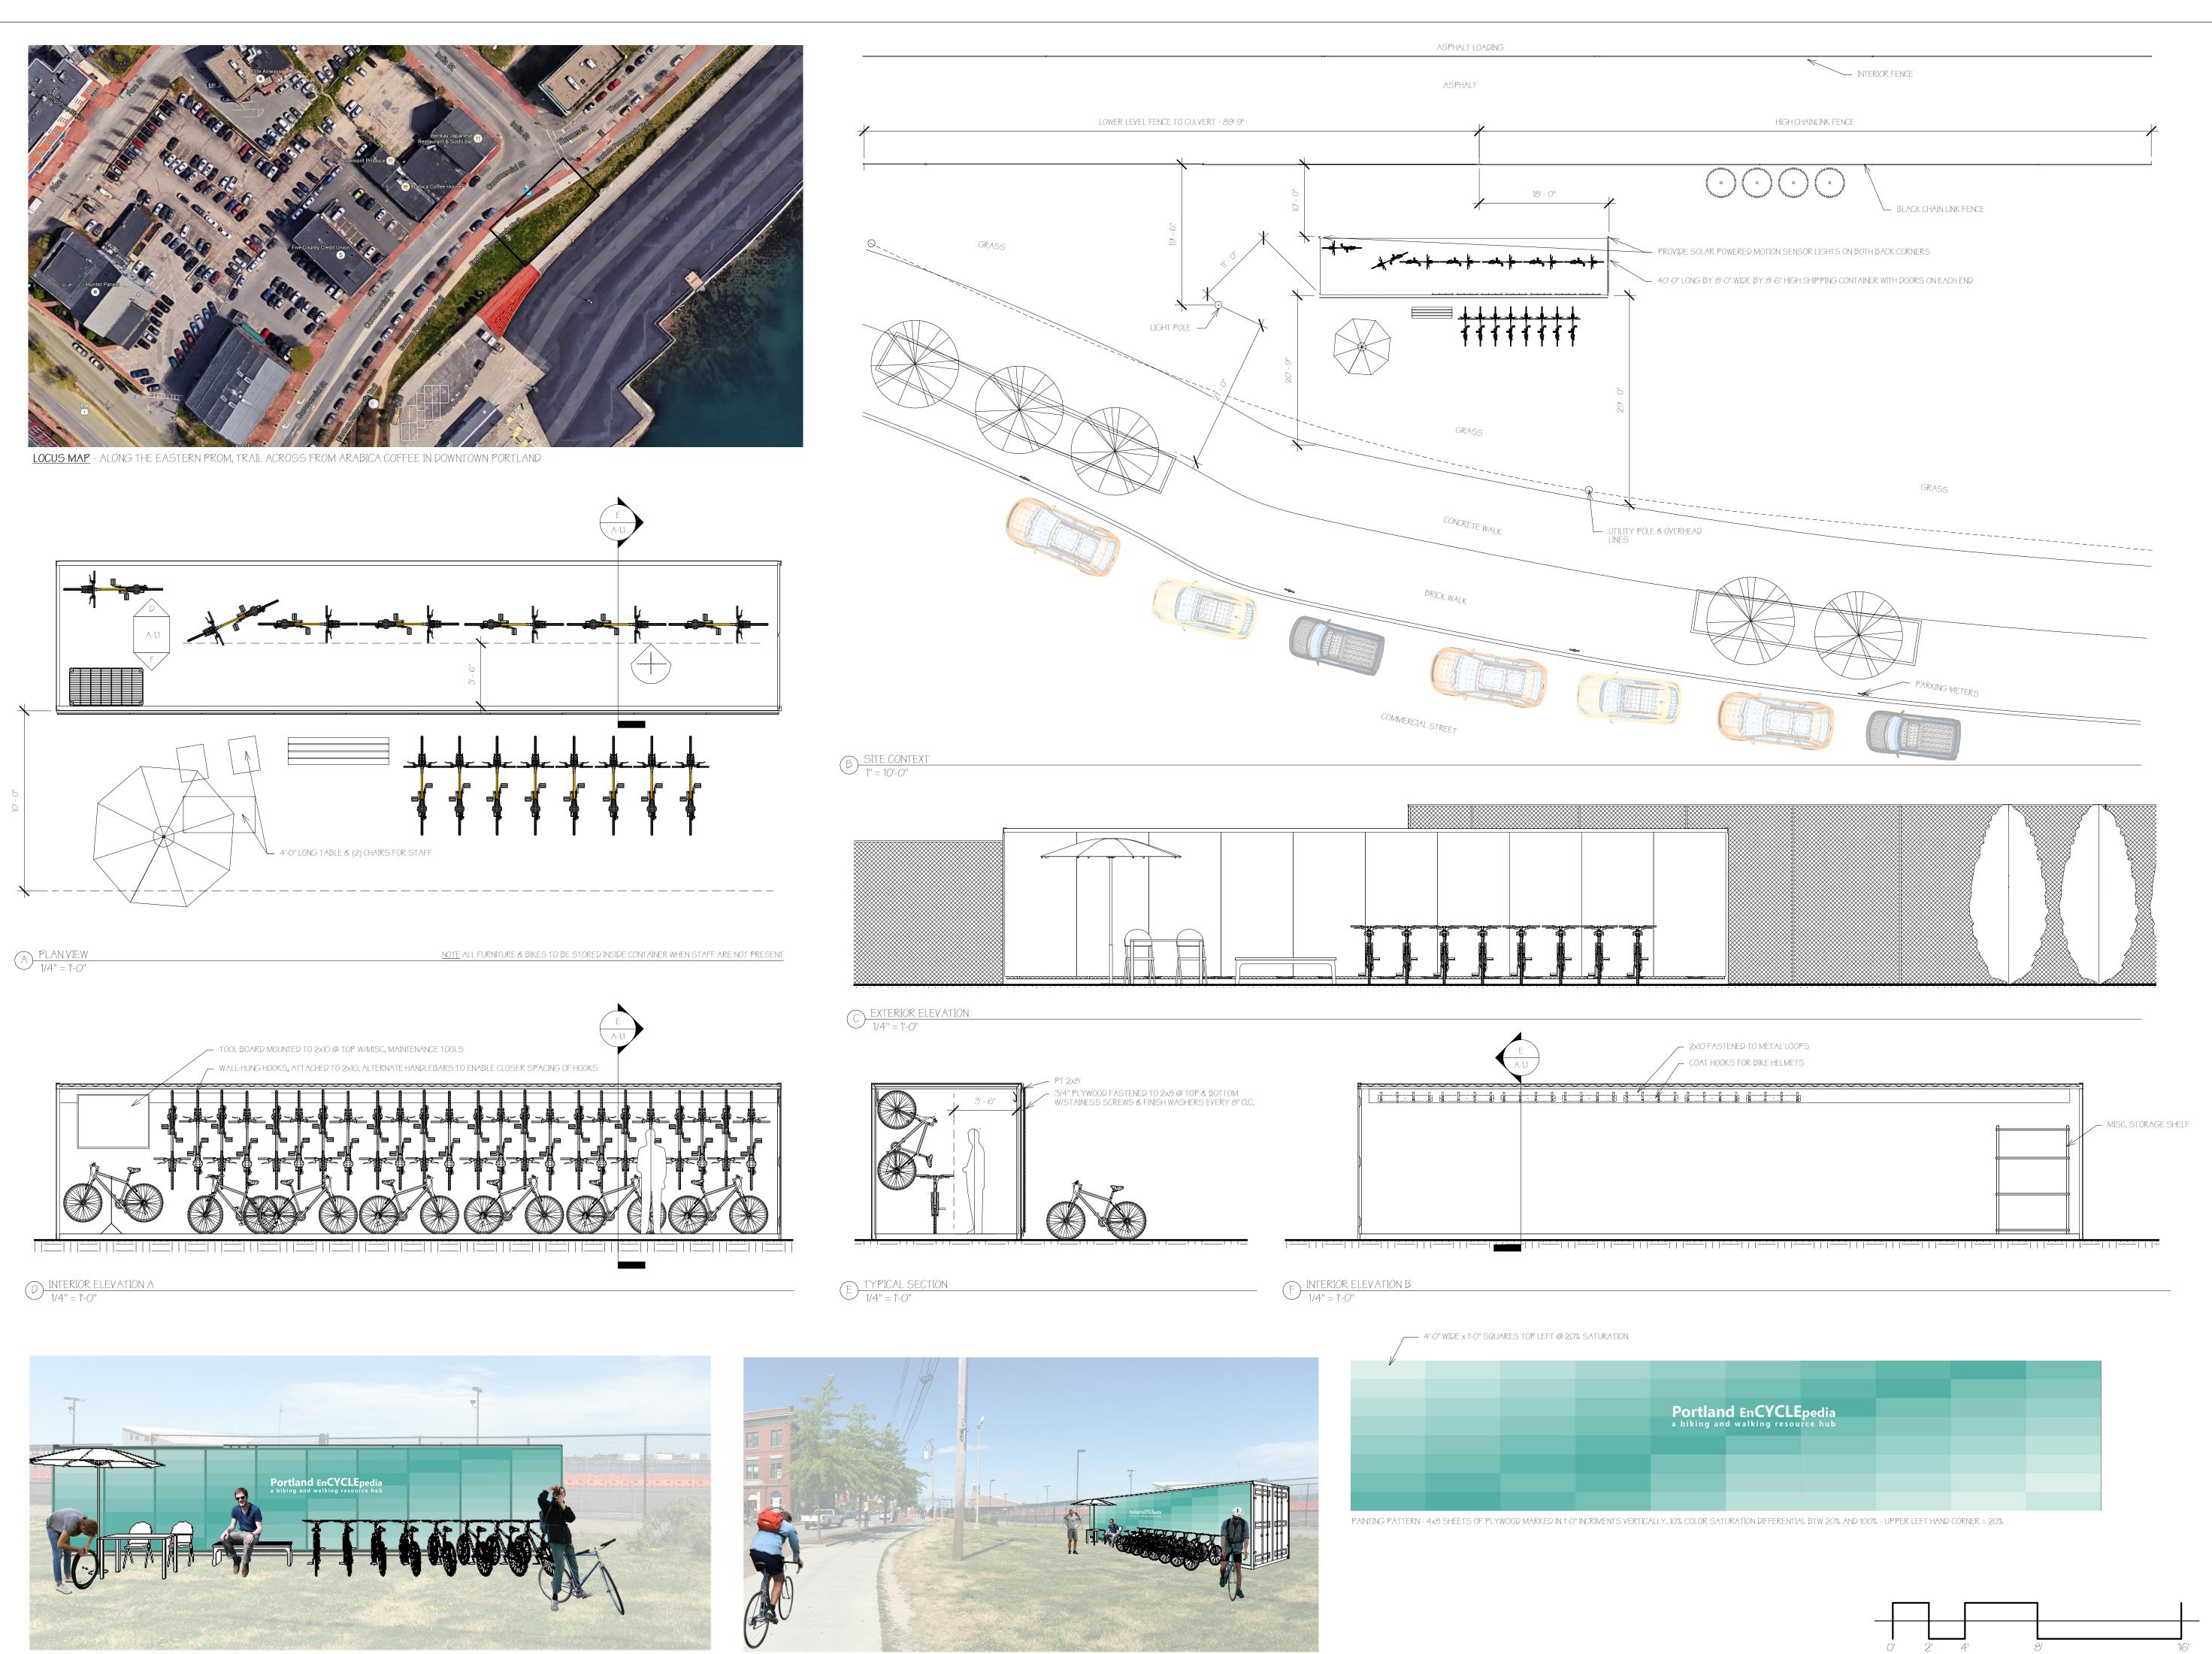

EnCYCLEpedia FRONT PERSPECTIVE

EnCYCLEpedia FRONT PERSPECTIVE

Portland
EnCYCLEpdia
TEMPORARY STRUCTURE
40'-0" x 8'-0" x 8'-6" SHIPPING
CONTAINER

OWNER
Norman Patry
Summer Feet Cycling
Big Toe
PO Box 10822
Portland, ME 04104
1-866-857-9544
norman@summerfeet.net
www.summerfeet.net

## PLANS, ELEVATIONS, SITE CONTEXT

Project number 16-24\_EnCYCLEpedia

Date 06.29.16

Drawn by TJR

Checked by TJR

A-1.1

le As indicated

:016 11:16:48 AM