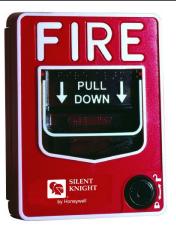

#### Description

The SK-Pull-SA is a single action pull station requiring only one motion to activate the station. The SK-Pull-DA is a dual action pull station requiring two motions to active the station. Both pull stations are designed to work with Silent Knight Intelliknight series fire alarm control panels (FACPs).

SK-Pull-SA

**SK-Pull-DA** 