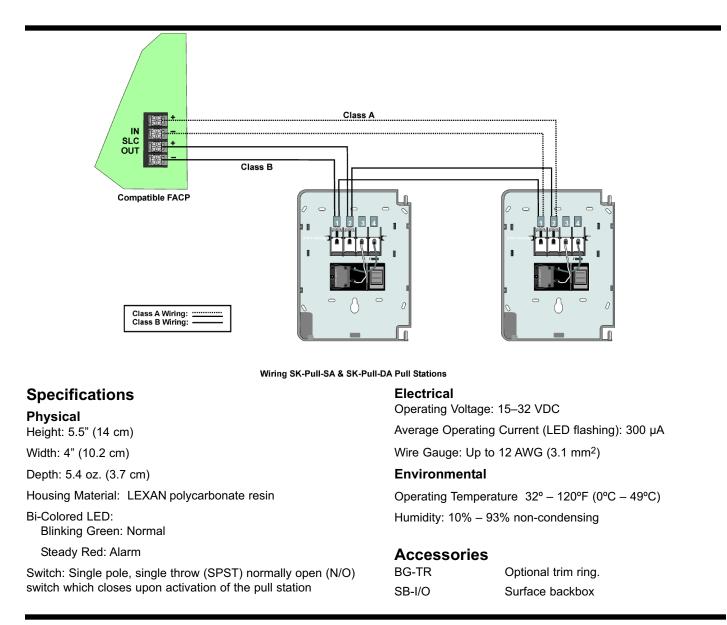

#### Features

- Installer can open station without causing an alarm condition
- Dual-color LED is visible through handle of station blinks green to indicate normal operation and remains steady red in an alarm condition
- · Key operated test and reset lock using lock plate actuator
- · Key matches compatible FACP locks
- Meets the Americans with Disabilities Act Accessibility Guidelines (ADAAG) controls and operating mechanisms guidelines (Section 4.1.3[13])
- Meets ADA requirement for 5 lbs maximum pull force to active
- Shell, door, and handle molded from durable  $\mathsf{LEXAN}^{\textcircled{R}}$
- · Reliable analog communications for trouble-free operation
- · Braille text on station handle
- Handle latches in down position and the word *Activated* appears, clearly indicating the station has been pulled
- Rotary address switches for fast installation
- UL Listed, including UL 38, Standard of Manually Actuated Signaling System

#### Compatibility

5820XL

The SK-Pull-SA and SK-Pull-DA are compatible with the following IntelliKnight FACP's: 5600 5700 5808