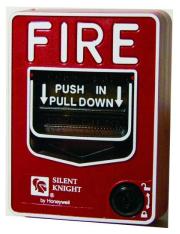

#### Description

The SK-Pull-SA is a single action pull station requiring only one motion to activate the station. The SK-Pull-DA is a dual action pull station requiring two motions to active the station. Both pull stations are designed to work with Silent Knight Intelliknight series fire alarm control panels (FACPs).

SK-Pull-SA

**SK-Pull-DA** 