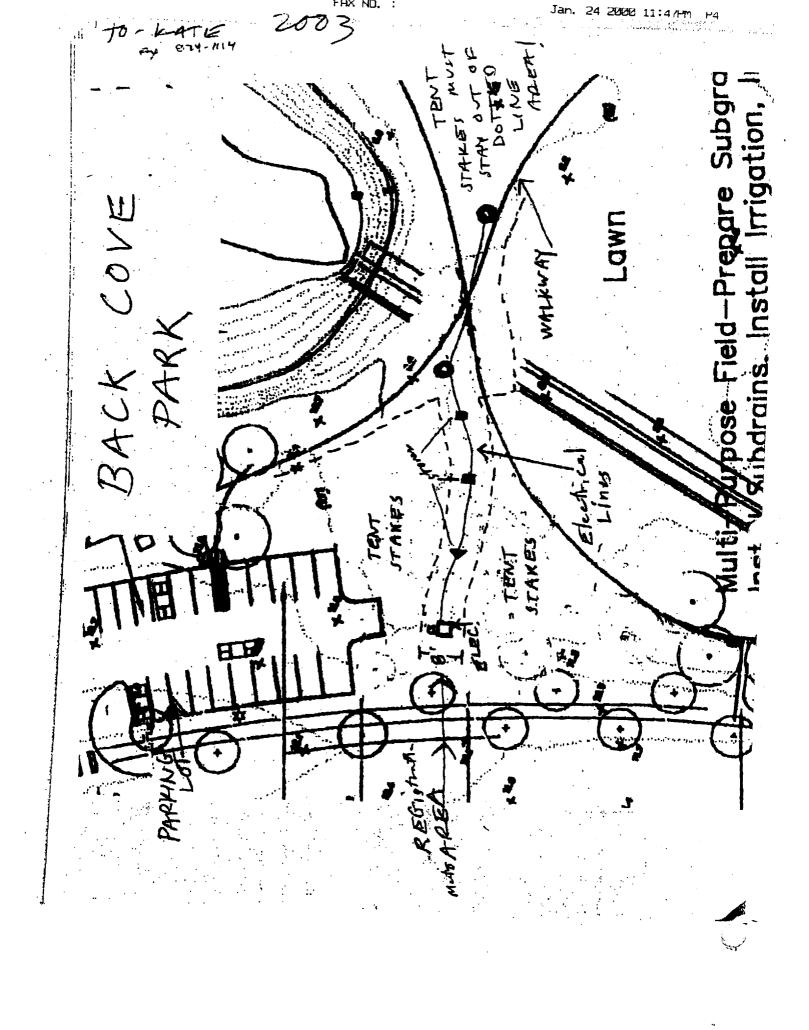

Portland City Hall Room 315 - Attention: Donna 389 Congress Street Portland, Maine 04101

Dear Donna,

Please accept my apologies, I got a little ahead of myself, sending in all of my permit applications, and forgot to submit all the necessary information with our Tent Permit Application for our upcoming Back Bay 5K event (May 26<sup>th</sup>, 2006). Please find enclosed our Certificate of Flammability, as well as the Plot Plan. I am awaiting the Certificate of Insurance from our insurance company. I will send it your way as soon as it becomes available. Additionally, I have submitted our Event Permit to Ted Musgrave at Portland Parks and Recreation, for approval from the city for use of the space.