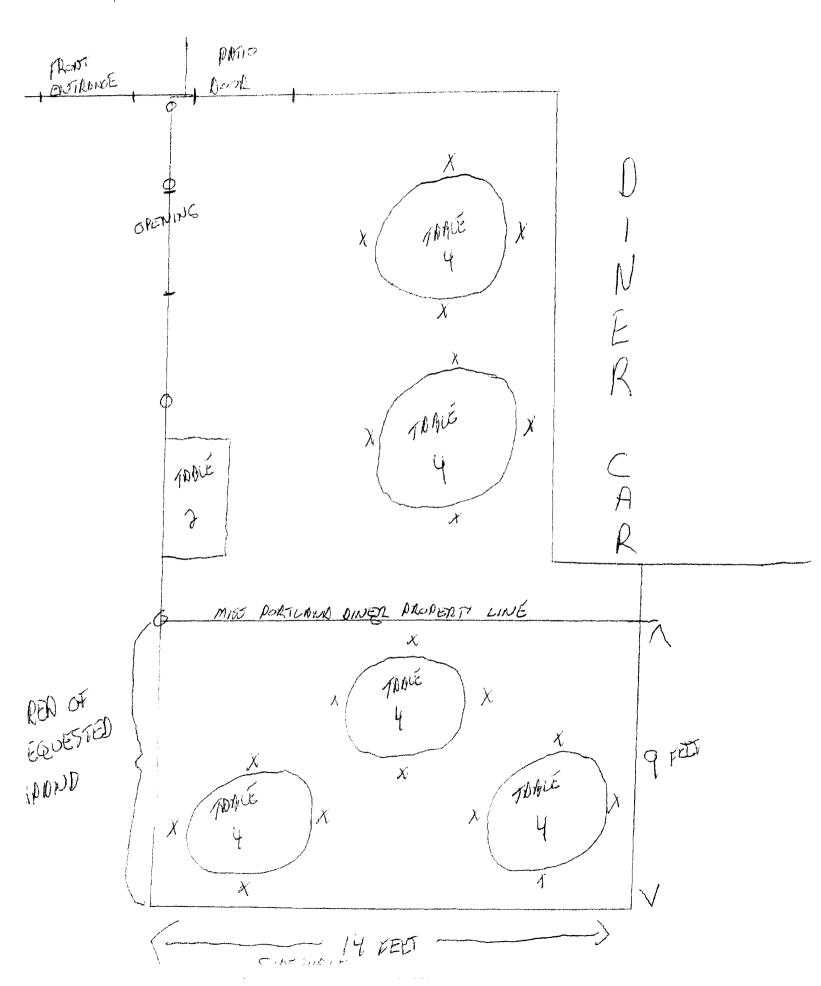

□ A drawing of the lot, where the building sits on the lot along with the lot and