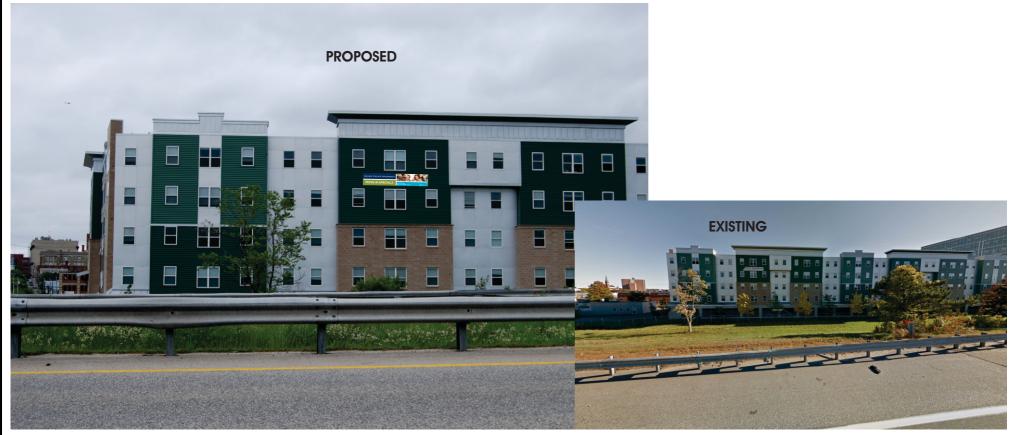

SCALE: 3/16" = 1' SQUARE FOOTAGE: 174.722

(1) NEW 5' 8" x 30' 10' SINGLE SIDED BANNER TO REPLACE EXISTING BANNER SUPPLIED DIGITALLY PRINTED BANNER SECURED TO BUILDING

BANNER TO BE MECHANICALLY FASTENED TO SIDING

MATERIAL: ULTRAFLEX 150z ULTRA BLOCKOUT BANNER PRO

30'-10"

## **BAYSIDE VILLAGE APARTMENTS**

5'-8"

## **MOVE-IN SPECIALS**



855.475.7190 BaysideVillageMaine.com

**PEAK**CAMPUS





Peak Campus- 2970 Clairmont Road NE, Suite 310, Atlanta, GA Bayside Village Apartments - 132 Marginal Way, Portland, ME

Customer Approval Signature

Revisions

Drawing ID 2017 Banner.cdr 05/04/2017 1 of 3 Drawn By Sales Rep Kayla Sinclair

40A MANSON LIBBY ROAD • SCARBOROUGH, MAINE 04074 • T: 207-396-6111 • F: 207-396-6435 • REPRODUCTION IN WHOLE OR PART IS PROHIBITED WITHOUT PERMISSION FROM BURR SIGNS • WWW.BURRSIGNS.COM