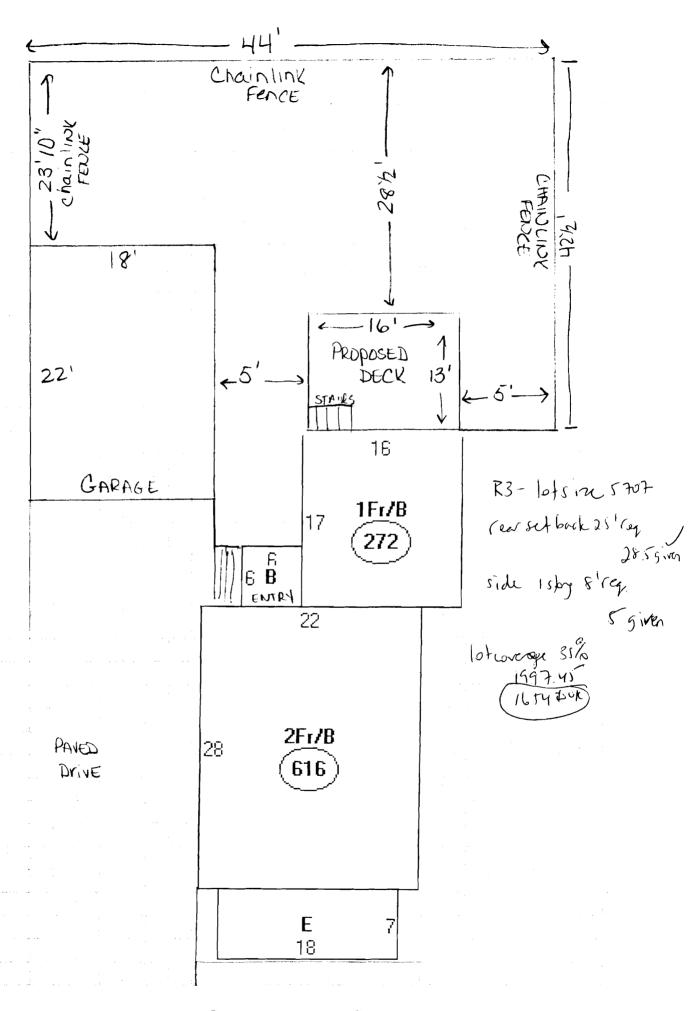

| Location/Address of Construction: 1206                                                                                                                                                                                                                                                              | WASHINGTON AVE                                    |                                        |  |
|-----------------------------------------------------------------------------------------------------------------------------------------------------------------------------------------------------------------------------------------------------------------------------------------------------|---------------------------------------------------|----------------------------------------|--|
| Total Square Footage of Proposed Structure                                                                                                                                                                                                                                                          | Square Footage of Lot                             |                                        |  |
| 195 Sq F+                                                                                                                                                                                                                                                                                           | 5707 Sq 1                                         | F4.                                    |  |
| Tax Assessor's Chart, Block & Lot                                                                                                                                                                                                                                                                   | Owner:                                            | Telephone:                             |  |
| Chart# Block# D Lot#                                                                                                                                                                                                                                                                                | TODD S. VACHON                                    | 797 8429                               |  |
| 439 5702 13                                                                                                                                                                                                                                                                                         | ERICA A. VACHON                                   |                                        |  |
| Lessee/Buyer's Name (If Applicable)                                                                                                                                                                                                                                                                 | Applicant name, address & telephone:              |                                        |  |
|                                                                                                                                                                                                                                                                                                     | Enca Vachen                                       | Work: \$                               |  |
|                                                                                                                                                                                                                                                                                                     | 1206 WAShington Our<br>Portland, MEDUID3          | Fee: \$ 30                             |  |
|                                                                                                                                                                                                                                                                                                     |                                                   | nonero                                 |  |
|                                                                                                                                                                                                                                                                                                     | 207-797-86129                                     | C of O Fee: \$                         |  |
|                                                                                                                                                                                                                                                                                                     | SLE FAMILI                                        | <del></del>                            |  |
| If vacant, what was the previous use? NA  Proposed Specific use: SAME                                                                                                                                                                                                                               |                                                   |                                        |  |
| Is property part of a subdivision?                                                                                                                                                                                                                                                                  | If yes, please name                               |                                        |  |
| Project description:                                                                                                                                                                                                                                                                                | , , , ,                                           |                                        |  |
| REPLACING EXISTING DECO                                                                                                                                                                                                                                                                             | K-MAKING HLARGER                                  |                                        |  |
|                                                                                                                                                                                                                                                                                                     |                                                   |                                        |  |
|                                                                                                                                                                                                                                                                                                     |                                                   |                                        |  |
| Contractor's name, address & telephone:                                                                                                                                                                                                                                                             |                                                   |                                        |  |
| 1771                                                                                                                                                                                                                                                                                                | ( ADW A WARTON)                                   |                                        |  |
| Who should we contact when the permit is ready:  Mailing address:  Phone: 797 8424                                                                                                                                                                                                                  |                                                   |                                        |  |
| 1206 WASHINGTON AVE                                                                                                                                                                                                                                                                                 | Trone.                                            |                                        |  |
| Tortago, ME CHO3                                                                                                                                                                                                                                                                                    |                                                   |                                        |  |
|                                                                                                                                                                                                                                                                                                     |                                                   | $/$ $/$ $MAY 17 \cdot$                 |  |
| Please submit all of the information outl                                                                                                                                                                                                                                                           | lined in the Commercial Applicati                 | on Checklist. 2007                     |  |
| Failure to do so will result in the automa                                                                                                                                                                                                                                                          | ntic denial of your permit.                       | A Property                             |  |
| To endominate the course designer of the continuous to the Colonia                                                                                                                                                                                                                                  | landa a Calamaria a ala Plancia a da I Dar        |                                        |  |
| In order to be sure the City fully understands the ful request additional information prior to the issuance                                                                                                                                                                                         |                                                   |                                        |  |
| www.portlandmaine.gov, stop by the Building Inspections office, room 315 City Hall or call 874-8703.                                                                                                                                                                                                |                                                   |                                        |  |
|                                                                                                                                                                                                                                                                                                     |                                                   |                                        |  |
| I hereby certify that I am the Owner of record of the name                                                                                                                                                                                                                                          | ed property, or that the owner of record authoriz | es the proposed work and that I have   |  |
| been authorized by the owner to make this application as h                                                                                                                                                                                                                                          |                                                   |                                        |  |
| In addition, if a permit for work described in this application is issued, I certify that the Code Official's authorized representative shall have the authority to enter all areas covered by this permit at any reasonable hour to enforce the provisions of the codes applicable to this permit. |                                                   |                                        |  |
| · · ·                                                                                                                                                                                                                                                                                               |                                                   | sies applicable to this perillic.      |  |
|                                                                                                                                                                                                                                                                                                     |                                                   | —————————————————————————————————————— |  |
| Signature of applicant:                                                                                                                                                                                                                                                                             |                                                   | 5/16/07                                |  |

This is not a permit; you may not commence ANY work until the permit is issued.

PLOT PLAN

Type of foundation

Diameter of concrete filled tubes 8 feet
Depth below grade 4 feet

Anchorage of column to footing 1/2" steel rebar Spacing of the tubes 12' and 6'

Columns

Wood size and type 4x4 Top Choice Pressure Treated

Anchorage of column to footing Metal post base

**Framing Members** 

Ledger size attached to building 2x10 x16

Lag bolt size and spacing on ledger ½" bolts spaced 36" apart

Flashing Entire length of ledger, 2"-3" behind the siding

Girder size and span 2x10x14 spaced 6' apart

Joist size, span and spacing 2x8x14 spaced 16" on center Joist hangers or ledger

Decking size 5/4/6x16.40 standard water repellent decking

**Guardrails & Handrails** 

Guardrail height 40"
Baluster Spacing 4"
Handrail height 36"

**Stair Details** 

Tread Depth 11" Riser Height 6.75"

Nosing on Tread Standard Decking

Width of Stairs 36"

Columns + Spacing