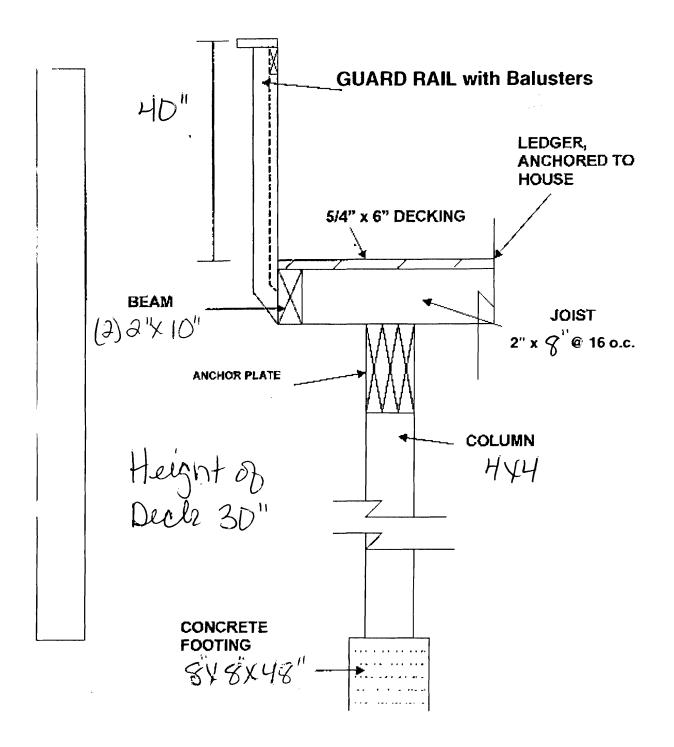

Columns

Wood size and type 4x4 Top Choice Pressure Treated

Anchorage of column to footing Metal post base

**Framing Members** 

Ledger size attached to building 2x10 x16

Lag bolt size and spacing on ledger ½" bolts spaced 36" apart

Flashing Entire length of ledger, 2"-3" behind the siding

Girder size and span 2x10x14 spaced 6' apart

Joist size, span and spacing 2x8x14 spaced 16" on center Joist hangers or ledger

Decking size 5/4/6x16.40 standard water repellent decking

**Guardrails & Handrails** 

Guardrail height 40"
Baluster Spacing 4"
Handrail height 36"

**Stair Details** 

Tread Depth 11" Riser Height 6.75"

Nosing on Tread Standard Decking

Width of Stairs 36"

Columns + Spacing