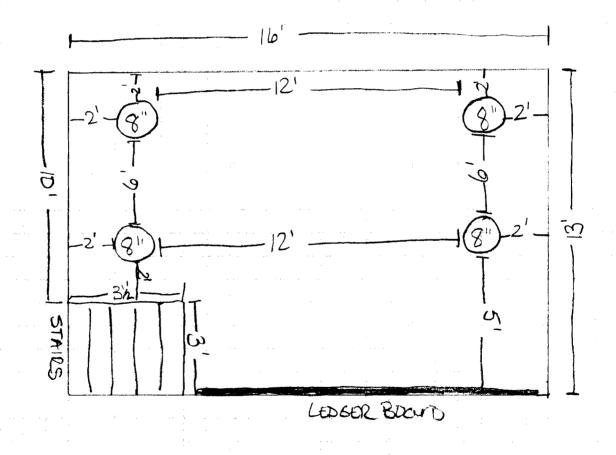

This is not a permit; you may not commence ANY work until the permit is issued.

PLOT PLAN

Type of foundation

Diameter of concrete filled tubes 8 feet
Depth below grade 4 feet

Anchorage of column to footing 1/2" steel rebar Spacing of the tubes 12' and 6'

Columns

Wood size and type 4x4 Top Choice Pressure Treated

Anchorage of column to footing Metal post base

**Framing Members** 

Ledger size attached to building 2x10 x16

Lag bolt size and spacing on ledger ½" bolts spaced 36" apart

Flashing Entire length of ledger, 2"-3" behind the siding

Girder size and span 2x10x14 spaced 6' apart

Joist size, span and spacing 2x8x14 spaced 16" on center Joist hangers or ledger

Decking size 5/4/6x16.40 standard water repellent decking

**Guardrails & Handrails** 

Guardrail height 40"
Baluster Spacing 4"
Handrail height 36"

**Stair Details** 

Tread Depth 11" Riser Height 6.75"

Nosing on Tread Standard Decking

Width of Stairs 36"

Columns + Spacing