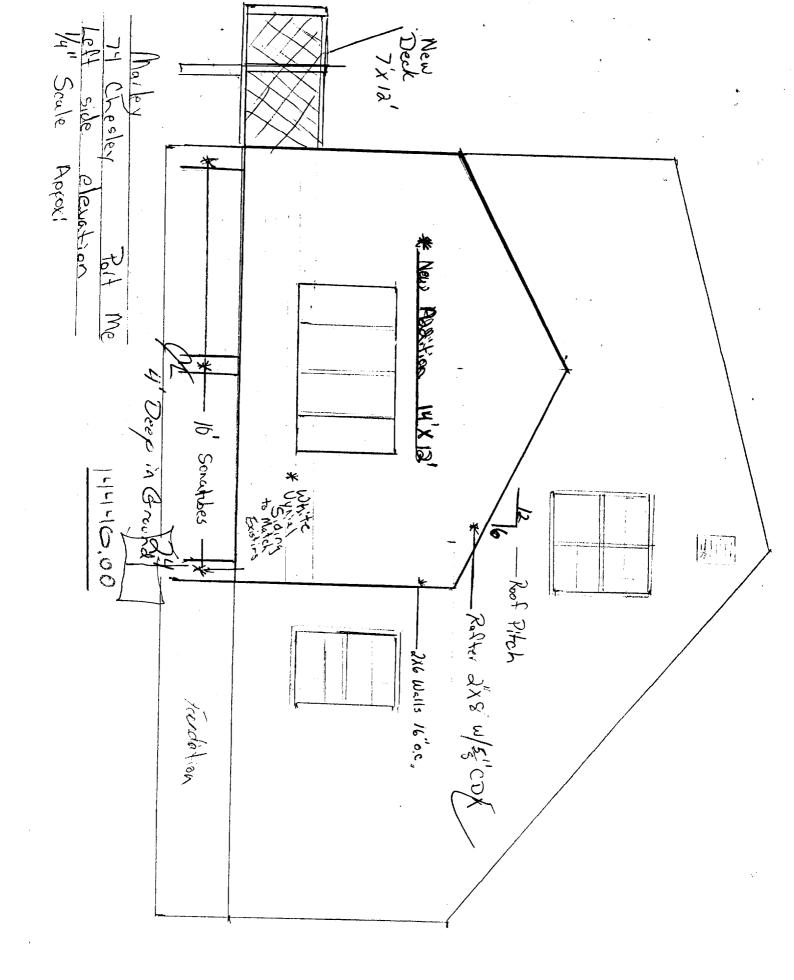

| Location/Address of Construction: 74 Chasley Ace Por                                                                  | 1 Me                                                |  |  |  |
|-----------------------------------------------------------------------------------------------------------------------|-----------------------------------------------------|--|--|--|
| Total Square Footage of Proposed Structure.  Square Footage of Lot                                                    | 582°4                                               |  |  |  |
| Tax Assessor's Chart, Block & Lot Number  Owner:  Marley                                                              | Telephone#:(207)<br>878 - 9930                      |  |  |  |
| Chart#439 Block# C Lot#010                                                                                            |                                                     |  |  |  |
| Lessee/Buyer's Name (If Applicable)  Owner's/Purchaser/Lessee Address:  74 Ches ley Aue                               | Cost Of Work: Fee: \$ 14,400.00\$ \\(\(\(\)\(\)\(\) |  |  |  |
| Current use: SUNJU FAT                                                                                                |                                                     |  |  |  |
| If the location is currently vacant, what was prior use: Approximately how long has it been vacant:                   |                                                     |  |  |  |
| Proposed use: fam:/y Room                                                                                             | 7 · *                                               |  |  |  |
| Project description:  14' × 12' Addition TXI                                                                          | i dect                                              |  |  |  |
| Contractor's Name, Address & Telephone: Charles C Town & Portland Applicants Name, Address & Telephone:  Robert Marky |                                                     |  |  |  |
| Who should we contact when the permit is ready: Charles Telephone: (207) 797-2174                                     |                                                     |  |  |  |
| If you would like the permit mailed, what mailing address should we use:                                              |                                                     |  |  |  |
| 74 Chesley A-e<br>Portland Me 04103                                                                                   | Rec'd By:                                           |  |  |  |