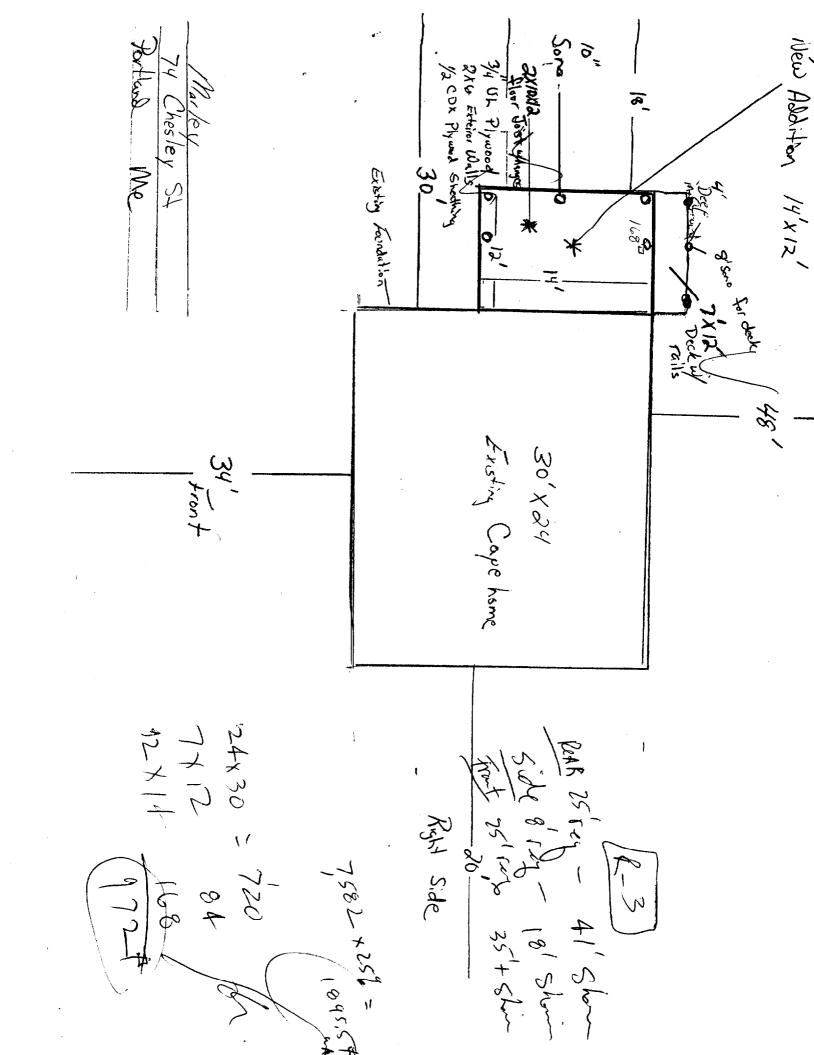

| Location/Address of Construction: 74 Chasley Ace Por                                                                  | 1 Me                                                |  |  |  |
|-----------------------------------------------------------------------------------------------------------------------|-----------------------------------------------------|--|--|--|
| Total Square Footage of Proposed Structure.  Square Footage of Lot                                                    | 582°4                                               |  |  |  |
| Tax Assessor's Chart, Block & Lot Number  Owner:  Marley                                                              | Telephone#:(207)<br>878 - 9930                      |  |  |  |
| Chart#439 Block# C Lot#010                                                                                            |                                                     |  |  |  |
| Lessee/Buyer's Name (If Applicable)  Owner's/Purchaser/Lessee Address:  74 Ches ley Aue                               | Cost Of Work: Fee: \$ 14,400.00\$ \\(\(\(\)\(\)\(\) |  |  |  |
| Current use: SUNJU FAT                                                                                                |                                                     |  |  |  |
| If the location is currently vacant, what was prior use: Approximately how long has it been vacant:                   |                                                     |  |  |  |
| Proposed use: fam:/y Room                                                                                             | 7 · *                                               |  |  |  |
| Project description:  14' × 12' Addition TXI                                                                          | i dect                                              |  |  |  |
| Contractor's Name, Address & Telephone: Charles C Town & Portland Applicants Name, Address & Telephone:  Robert Marky |                                                     |  |  |  |
| Who should we contact when the permit is ready: Charles Telephone: (207) 797-2174                                     |                                                     |  |  |  |
| If you would like the permit mailed, what mailing address should we use:                                              |                                                     |  |  |  |
| 74 Chesley A-e<br>Portland Me 04103                                                                                   | Rec'd By:                                           |  |  |  |