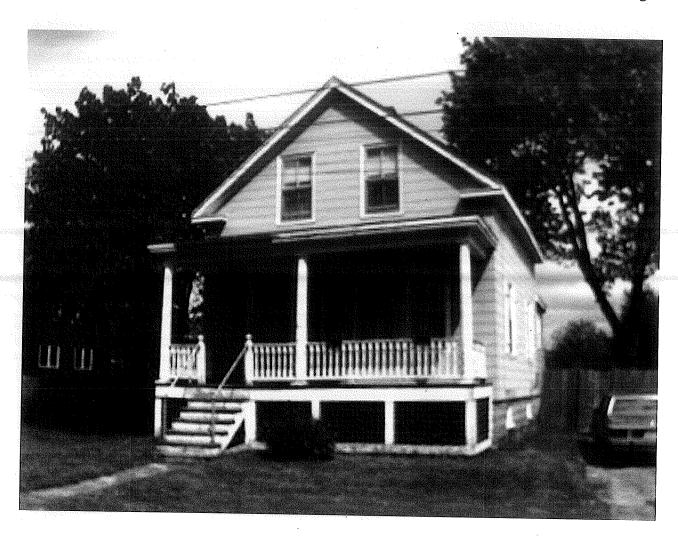

8 is to street - not properly live

Applicant: Joseph Boucher

Address: 65 Chasley Are.

Date: 1/22/09

C-B-L: 431- B-013 (014) 006)

permit # -01-0050

CHECK-LIST AGAINST ZONING ORDINANCE

Date - housebrilt 1900

Zone Location - R-3

(Interior)or corner lot -

Proposed UserWork - adding Seconds for over revolution - 12'x 21'- last 2' are conferenced over oxis by rear deck.

Servage Disposal -

Loi Street Frontage -

Front Yard - 25' min. - existing house - less than 8'-(8' to street) \*

Rear Yard - 25' min. - N/A

Side Yard- 2 story 14 min. - right side is 10's ivar considere good!

Left 44's ivar - ned to to ] of 28' that Eminimum of 8'

Projections -

hes 59 letzl sook

Width of Lot -

Height - 35' max. - same height as existing hom

Lot Area - 6, 500 min - 12,000 600

Lot Coverage Impervious Surface - 35% = 4200 - 111406

Area per Family - 6500 4 OF

Off-street Parking -

Loading Bays -

\* cristing structure does not meet setbacks - using section 14-436(1)
80% of 1st floor \$6(1008)
15 806.4"

-adding 12'x 21'2252 the using 31% of 80% allowed

- perserving roof line of main port of existing how

Site Plan -

Shoreland Zoning/Stream Protection - rear lot is in stream partechin (about Edgeworth) but
building is not in stream partechen

# Property Information

Year Built

Style Old Style Story Height 1

Sq. Ft. 1012

Total Acres

0.184

Bedrooms 3

Full Baths 1