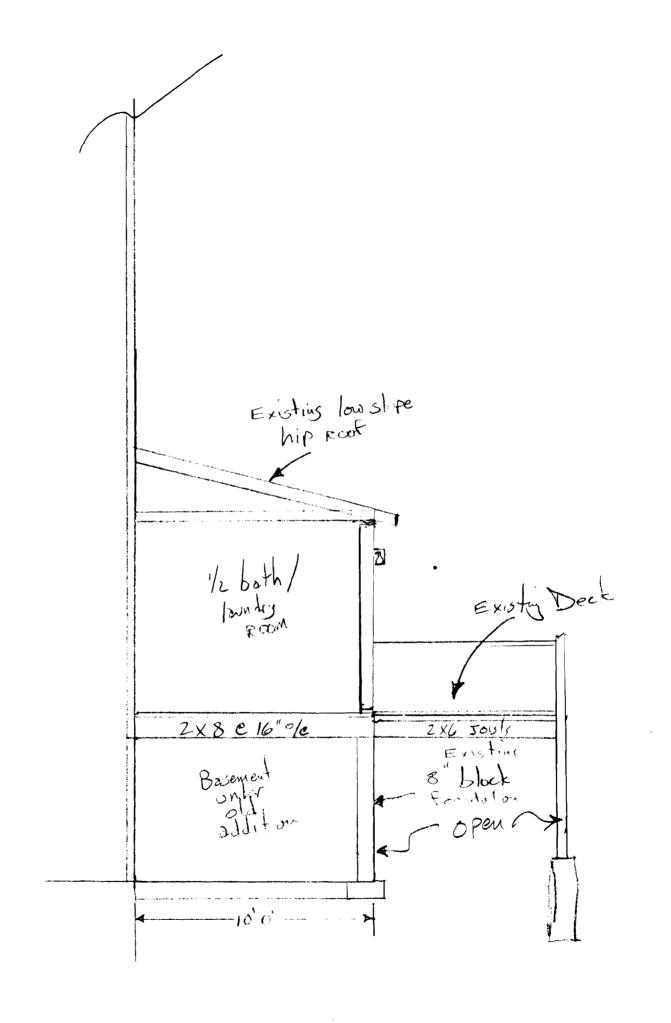

PERMIT ISSUED

JAN 2 3 2009

CITY OF PORTLAND

CBL: 439 B013001

Building Permit #: 09-0050

| City of Portland, Mai                                                    | ine - Building or Use Permit                                                                                                                    | t                                 | Permit No:                   | Date Applied For:     | CBL:               |
|--------------------------------------------------------------------------|-------------------------------------------------------------------------------------------------------------------------------------------------|-----------------------------------|------------------------------|-----------------------|--------------------|
| •                                                                        | 101 Tel: (207) 874-8703, Fax: (                                                                                                                 |                                   | 6 09-0050                    | 01/21/2009            | 439 B013001        |
| ocation of Construction:                                                 | Owner Name:                                                                                                                                     |                                   | Owner Address:               |                       | Phone:             |
| 65 CHESLEY AVE                                                           | RATHS BARBARA N                                                                                                                                 | M & JOSEPH                        | 65 CHESLEY AV                | E .                   | ĺ                  |
| usiness Name:                                                            | Contractor Name:                                                                                                                                |                                   | Contractor Address:          |                       | Phone              |
|                                                                          | Boucher Construction                                                                                                                            | Inc/ Joe                          | 12 Kennedy Drive             | Biddeford             | (207) 590-5935     |
| essee/Buyer's Name                                                       | Phone:                                                                                                                                          |                                   | Permit Type:                 |                       |                    |
|                                                                          |                                                                                                                                                 |                                   | Additions - Dwel             | lings                 |                    |
| roposed Use:                                                             |                                                                                                                                                 | Propo                             | sed Project Description      |                       |                    |
| Single Family Home - Add<br>storysection in rear.                        | dition of 2nd floor over existing one                                                                                                           | e Add                             | tion of 2nd floor ove        | er existing one story | section in rear.   |
| second floor is add<br>1) This property shall ren<br>approval.           | 436(b) since front setback is not meding 252 sf whichis 31% of allowable and a single family dwelling. Any opproved on the basis of plans submi | ole 80% increa<br>change of use s | se.<br>hall require a separa | te permit application |                    |
| Dept: Building                                                           | Status: Approved with Condition                                                                                                                 | s Reviewe                         | r: Chris Hanson              | Approval D            | Date: 01/23/2009   |
| Note:                                                                    |                                                                                                                                                 |                                   |                              |                       | Ok to Issue:       |
| 1) As per table R502.3.3(                                                | 1) the cantilever must not exceed 2                                                                                                             | 0"                                |                              |                       |                    |
| 2) Fastener schedule per t                                               | the IRC 2003                                                                                                                                    |                                   |                              |                       |                    |
| B) Hardwired interconnect level.                                         | ted battery backup smoke detectors                                                                                                              | s shall be instal                 | led in all bedrooms,         | protecting the bedro  | ooms, and on every |
| <ol> <li>Permit approved based<br/>noted on plans.</li> </ol>            | on the plans submitted and review                                                                                                               | ed w/owner/co                     | ntractor, with addition      | onal information as a | greed on and as    |
| <ol> <li>Separate permits are re<br/>approval as a part of th</li> </ol> | equired for any electrical, plumbing is process.                                                                                                | , HVAC or ext                     | aust systems. Separa         | ate plans may need to | o be submitted for |

Proposed Addition to 2 No Floor