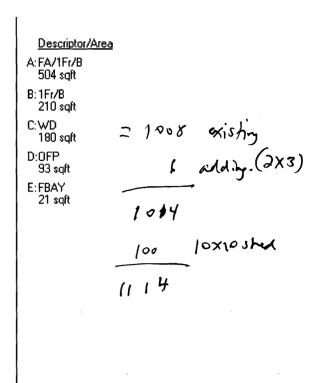

Flood Plains -

|    | 18              |
|----|-----------------|
|    | WD              |
| 10 | (180)           |
|    | 100             |
|    | 21              |
|    | 1Fr/B           |
| 10 | (210)           |
|    | 2.0             |
|    | 21              |
| 24 | FA/1Fr/B<br>504 |
| 6  | 9 3 E 3 3 6     |