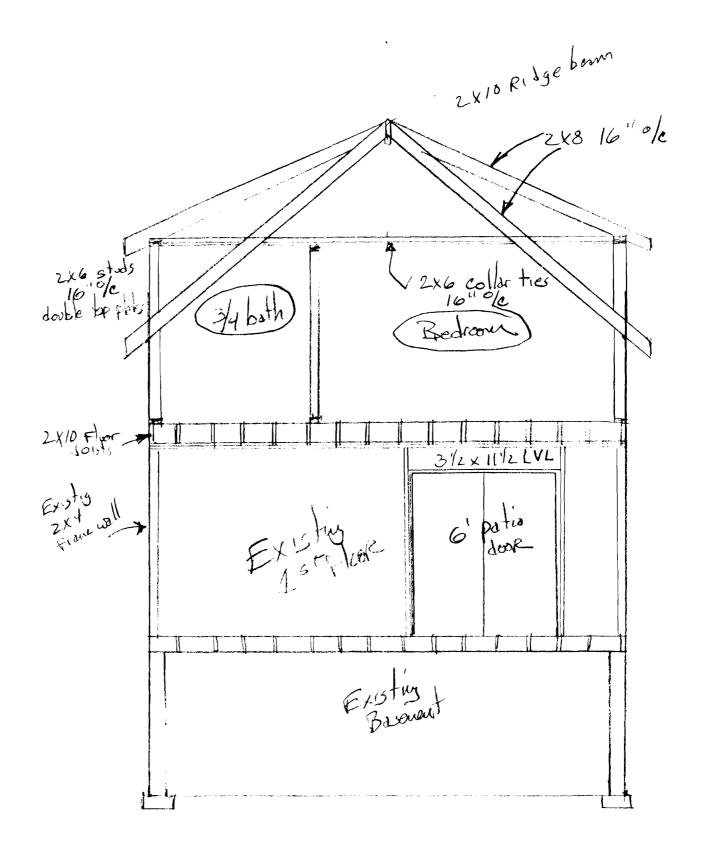

PERMIT ISSUED

JAN 2 3 2009

CITY OF PORTLAND

CBL: 439 B013001

Building Permit #: 09-0050

| City of Portland, Mai                                                    | ine - Building or Use Permit                                                                                                                    | t                                 | Permit No:                   | Date Applied For:     | CBL:               |
|--------------------------------------------------------------------------|-------------------------------------------------------------------------------------------------------------------------------------------------|-----------------------------------|------------------------------|-----------------------|--------------------|
| •                                                                        | 101 Tel: (207) 874-8703, Fax: (                                                                                                                 |                                   | 6 09-0050                    | 01/21/2009            | 439 B013001        |
| ocation of Construction:                                                 | Owner Name:                                                                                                                                     |                                   | Owner Address:               |                       | Phone:             |
| 65 CHESLEY AVE                                                           | RATHS BARBARA N                                                                                                                                 | M & JOSEPH                        | 65 CHESLEY AV                | E .                   | ĺ                  |
| usiness Name:                                                            | Contractor Name:                                                                                                                                |                                   | Contractor Address:          |                       | Phone              |
|                                                                          | Boucher Construction                                                                                                                            | Inc/ Joe                          | 12 Kennedy Drive             | Biddeford             | (207) 590-5935     |
| essee/Buyer's Name                                                       | Phone:                                                                                                                                          |                                   | Permit Type:                 |                       |                    |
|                                                                          |                                                                                                                                                 |                                   | Additions - Dwel             | lings                 |                    |
| roposed Use:                                                             |                                                                                                                                                 | Propo                             | sed Project Description      |                       |                    |
| Single Family Home - Add<br>storysection in rear.                        | dition of 2nd floor over existing one                                                                                                           | e Add                             | tion of 2nd floor ove        | er existing one story | section in rear.   |
| second floor is add<br>1) This property shall ren<br>approval.           | 436(b) since front setback is not meding 252 sf whichis 31% of allowable and a single family dwelling. Any opproved on the basis of plans submi | ole 80% increa<br>change of use s | se.<br>hall require a separa | te permit application |                    |
| Dept: Building                                                           | Status: Approved with Condition                                                                                                                 | s Reviewe                         | r: Chris Hanson              | Approval D            | Date: 01/23/2009   |
| Note:                                                                    |                                                                                                                                                 |                                   |                              |                       | Ok to Issue:       |
| 1) As per table R502.3.3(                                                | 1) the cantilever must not exceed 2                                                                                                             | 0"                                |                              |                       |                    |
| 2) Fastener schedule per t                                               | the IRC 2003                                                                                                                                    |                                   |                              |                       |                    |
| B) Hardwired interconnect level.                                         | ted battery backup smoke detectors                                                                                                              | s shall be instal                 | led in all bedrooms,         | protecting the bedro  | ooms, and on every |
| <ol> <li>Permit approved based<br/>noted on plans.</li> </ol>            | on the plans submitted and review                                                                                                               | ed w/owner/co                     | ntractor, with addition      | onal information as a | greed on and as    |
| <ol> <li>Separate permits are re<br/>approval as a part of th</li> </ol> | equired for any electrical, plumbing is process.                                                                                                | , HVAC or ext                     | aust systems. Separa         | ate plans may need to | o be submitted for |

Proposed Addition to 2 No Floor