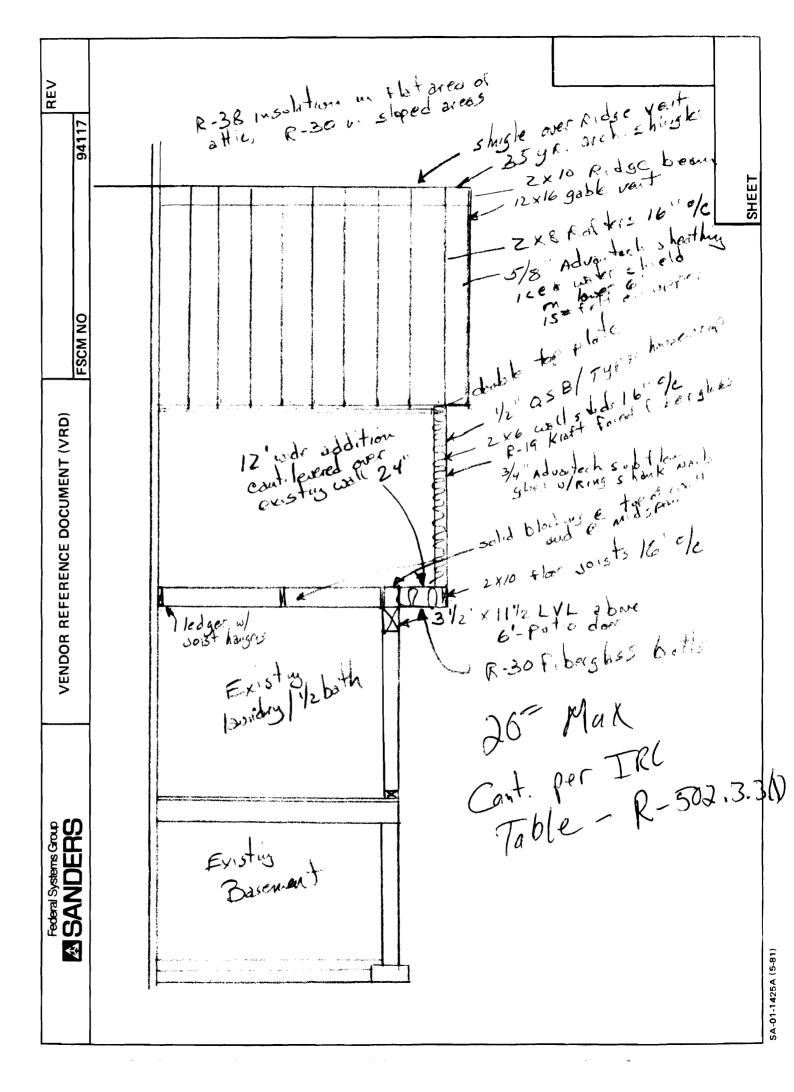

PERMIT ISSUED

JAN 2 3 2009

CITY OF PORTLAND

CBL: 439 B013001

Building Permit #: 09-0050

| City of Portland, Mai                                                    | ine - Building or Use Permit                                                                                                                    | t                                 | Permit No:                   | Date Applied For:     | CBL:               |
|--------------------------------------------------------------------------|-------------------------------------------------------------------------------------------------------------------------------------------------|-----------------------------------|------------------------------|-----------------------|--------------------|
| •                                                                        | 101 Tel: (207) 874-8703, Fax: (                                                                                                                 |                                   | 6 09-0050                    | 01/21/2009            | 439 B013001        |
| ocation of Construction:                                                 | Owner Name:                                                                                                                                     |                                   | Owner Address:               |                       | Phone:             |
| 65 CHESLEY AVE                                                           | RATHS BARBARA N                                                                                                                                 | M & JOSEPH                        | 65 CHESLEY AV                | E .                   | ĺ                  |
| usiness Name:                                                            | Contractor Name:                                                                                                                                |                                   | Contractor Address:          |                       | Phone              |
|                                                                          | Boucher Construction                                                                                                                            | Inc/ Joe                          | 12 Kennedy Drive             | Biddeford             | (207) 590-5935     |
| essee/Buyer's Name                                                       | Phone:                                                                                                                                          |                                   | Permit Type:                 |                       |                    |
|                                                                          |                                                                                                                                                 |                                   | Additions - Dwel             | lings                 |                    |
| roposed Use:                                                             |                                                                                                                                                 | Propo                             | sed Project Description      |                       |                    |
| Single Family Home - Add<br>storysection in rear.                        | dition of 2nd floor over existing one                                                                                                           | e Add                             | tion of 2nd floor ove        | er existing one story | section in rear.   |
| second floor is add<br>1) This property shall ren<br>approval.           | 436(b) since front setback is not meding 252 sf whichis 31% of allowable and a single family dwelling. Any opproved on the basis of plans submi | ole 80% increa<br>change of use s | se.<br>hall require a separa | te permit application |                    |
| Dept: Building                                                           | Status: Approved with Condition                                                                                                                 | s Reviewe                         | r: Chris Hanson              | Approval D            | Date: 01/23/2009   |
| Note:                                                                    |                                                                                                                                                 |                                   |                              |                       | Ok to Issue:       |
| 1) As per table R502.3.3(                                                | 1) the cantilever must not exceed 2                                                                                                             | 0"                                |                              |                       |                    |
| 2) Fastener schedule per t                                               | the IRC 2003                                                                                                                                    |                                   |                              |                       |                    |
| B) Hardwired interconnect level.                                         | ted battery backup smoke detectors                                                                                                              | s shall be instal                 | led in all bedrooms,         | protecting the bedro  | ooms, and on every |
| <ol> <li>Permit approved based<br/>noted on plans.</li> </ol>            | on the plans submitted and review                                                                                                               | ed w/owner/co                     | ntractor, with addition      | onal information as a | greed on and as    |
| <ol> <li>Separate permits are re<br/>approval as a part of th</li> </ol> | equired for any electrical, plumbing is process.                                                                                                | , HVAC or ext                     | aust systems. Separa         | ate plans may need to | o be submitted for |

Proposed Addition to 2 No Floor