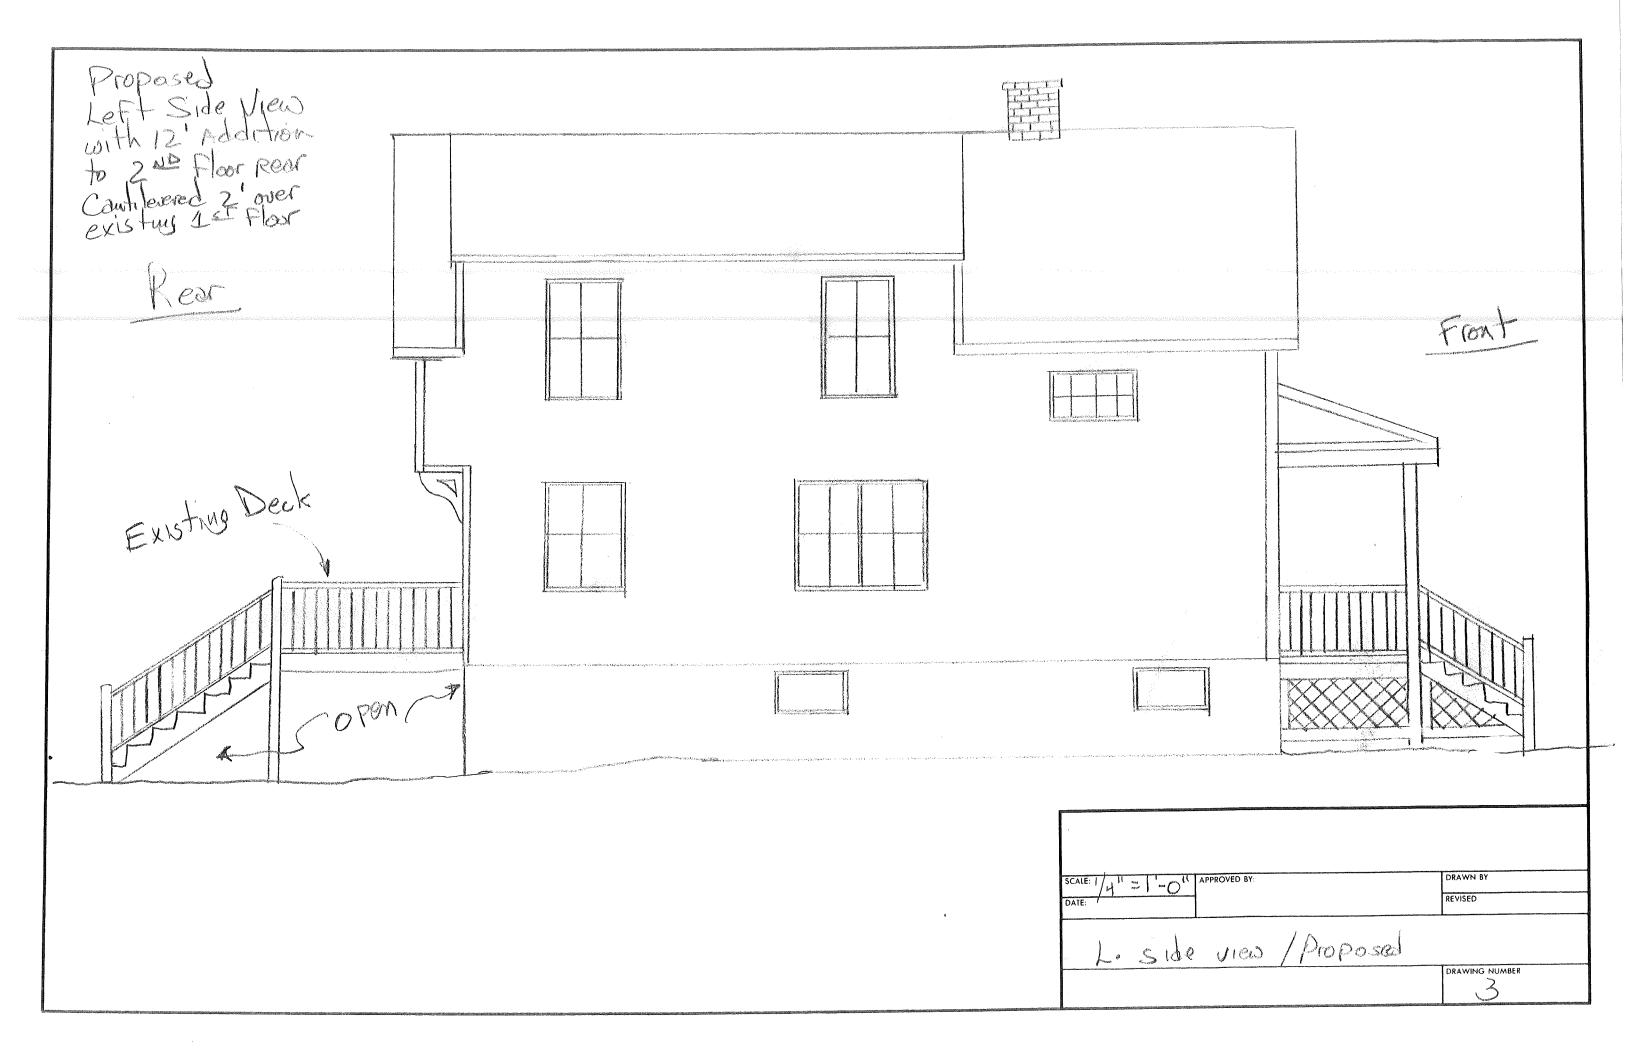

PERMIT ISSUED

JAN 2 3 2009

CITY OF PORTLAND

CBL: 439 B013001

Building Permit #: 09-0050

| City of Portland, Mai                                                    | ine - Building or Use Permit                                                                                                                    | t                                 | Permit No:                   | Date Applied For:     | CBL:               |
|--------------------------------------------------------------------------|-------------------------------------------------------------------------------------------------------------------------------------------------|-----------------------------------|------------------------------|-----------------------|--------------------|
| •                                                                        | 101 Tel: (207) 874-8703, Fax: (                                                                                                                 |                                   | 6 09-0050                    | 01/21/2009            | 439 B013001        |
| ocation of Construction:                                                 | Owner Name:                                                                                                                                     |                                   | Owner Address:               |                       | Phone:             |
| 65 CHESLEY AVE                                                           | RATHS BARBARA N                                                                                                                                 | M & JOSEPH                        | 65 CHESLEY AV                | E .                   | ĺ                  |
| usiness Name:                                                            | Contractor Name:                                                                                                                                |                                   | Contractor Address:          |                       | Phone              |
|                                                                          | Boucher Construction                                                                                                                            | Inc/ Joe                          | 12 Kennedy Drive             | Biddeford             | (207) 590-5935     |
| essee/Buyer's Name                                                       | Phone:                                                                                                                                          |                                   | Permit Type:                 |                       |                    |
|                                                                          |                                                                                                                                                 |                                   | Additions - Dwel             | lings                 |                    |
| roposed Use:                                                             |                                                                                                                                                 | Propo                             | sed Project Description      |                       |                    |
| Single Family Home - Add<br>storysection in rear.                        | dition of 2nd floor over existing one                                                                                                           | e Add                             | tion of 2nd floor ove        | er existing one story | section in rear.   |
| second floor is add<br>1) This property shall ren<br>approval.           | 436(b) since front setback is not meding 252 sf whichis 31% of allowable and a single family dwelling. Any opproved on the basis of plans submi | ole 80% increa<br>change of use s | se.<br>hall require a separa | te permit application |                    |
| Dept: Building                                                           | Status: Approved with Condition                                                                                                                 | s Reviewe                         | r: Chris Hanson              | Approval D            | Date: 01/23/2009   |
| Note:                                                                    |                                                                                                                                                 |                                   |                              |                       | Ok to Issue:       |
| 1) As per table R502.3.3(                                                | 1) the cantilever must not exceed 2                                                                                                             | 0"                                |                              |                       |                    |
| 2) Fastener schedule per t                                               | the IRC 2003                                                                                                                                    |                                   |                              |                       |                    |
| B) Hardwired interconnect level.                                         | ted battery backup smoke detectors                                                                                                              | s shall be instal                 | led in all bedrooms,         | protecting the bedro  | ooms, and on every |
| <ol> <li>Permit approved based<br/>noted on plans.</li> </ol>            | on the plans submitted and review                                                                                                               | ed w/owner/co                     | ntractor, with addition      | onal information as a | greed on and as    |
| <ol> <li>Separate permits are re<br/>approval as a part of th</li> </ol> | equired for any electrical, plumbing is process.                                                                                                | , HVAC or ext                     | aust systems. Separa         | ate plans may need to | o be submitted for |

Proposed Addition to 2 No Floor