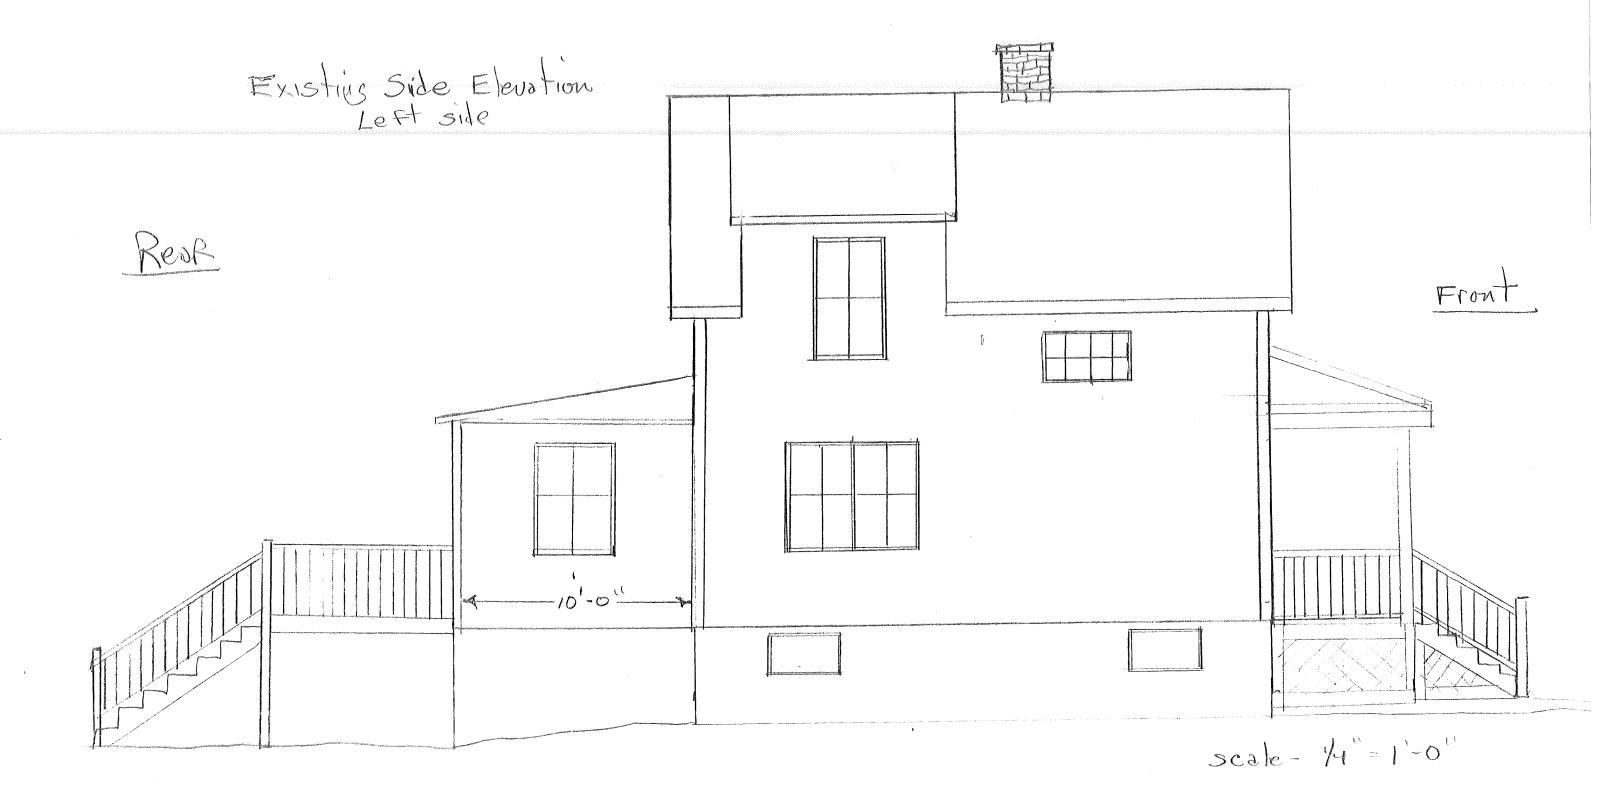

PERMIT ISSUED

JAN 2 3 2009

CITY OF PORTLAND

CBL: 439 B013001

Building Permit #: 09-0050

| City of Portland, Mai                                                    | ine - Building or Use Permit                                                                                                                    | t                                 | Permit No:                   | Date Applied For:     | CBL:               |
|--------------------------------------------------------------------------|-------------------------------------------------------------------------------------------------------------------------------------------------|-----------------------------------|------------------------------|-----------------------|--------------------|
| •                                                                        | 101 Tel: (207) 874-8703, Fax: (                                                                                                                 |                                   | 6 09-0050                    | 01/21/2009            | 439 B013001        |
| ocation of Construction:                                                 | Owner Name:                                                                                                                                     |                                   | Owner Address:               |                       | Phone:             |
| 65 CHESLEY AVE                                                           | RATHS BARBARA N                                                                                                                                 | M & JOSEPH                        | 65 CHESLEY AV                | E .                   | ĺ                  |
| usiness Name:                                                            | Contractor Name:                                                                                                                                |                                   | Contractor Address:          |                       | Phone              |
|                                                                          | Boucher Construction                                                                                                                            | Inc/ Joe                          | 12 Kennedy Drive             | Biddeford             | (207) 590-5935     |
| essee/Buyer's Name                                                       | Phone:                                                                                                                                          |                                   | Permit Type:                 |                       |                    |
|                                                                          |                                                                                                                                                 |                                   | Additions - Dwel             | lings                 |                    |
| roposed Use:                                                             |                                                                                                                                                 | Propo                             | sed Project Description      |                       |                    |
| Single Family Home - Add<br>storysection in rear.                        | dition of 2nd floor over existing one                                                                                                           | e Add                             | tion of 2nd floor ove        | er existing one story | section in rear.   |
| second floor is add<br>1) This property shall ren<br>approval.           | 436(b) since front setback is not meding 252 sf whichis 31% of allowable and a single family dwelling. Any opproved on the basis of plans submi | ole 80% increa<br>change of use s | se.<br>hall require a separa | te permit application |                    |
| Dept: Building                                                           | Status: Approved with Condition                                                                                                                 | s Reviewe                         | r: Chris Hanson              | Approval D            | Date: 01/23/2009   |
| Note:                                                                    |                                                                                                                                                 |                                   |                              |                       | Ok to Issue:       |
| 1) As per table R502.3.3(                                                | 1) the cantilever must not exceed 2                                                                                                             | 0"                                |                              |                       |                    |
| 2) Fastener schedule per t                                               | the IRC 2003                                                                                                                                    |                                   |                              |                       |                    |
| B) Hardwired interconnect level.                                         | ted battery backup smoke detectors                                                                                                              | s shall be instal                 | led in all bedrooms,         | protecting the bedro  | ooms, and on every |
| <ol> <li>Permit approved based<br/>noted on plans.</li> </ol>            | on the plans submitted and review                                                                                                               | ed w/owner/co                     | ntractor, with addition      | onal information as a | greed on and as    |
| <ol> <li>Separate permits are re<br/>approval as a part of th</li> </ol> | equired for any electrical, plumbing is process.                                                                                                | , HVAC or ext                     | aust systems. Separa         | ate plans may need to | o be submitted for |

Zone Location - R-3

(Interior)or corner lot -

Proposed UserWork - adding Seconds for over revolution - 12'x 21'- last 2' are conferenced over oxis by rear deck.

Servage Disposal -

Loi Street Frontage -

Front Yard - 25' min. - existing house - less than 8'-(8' to street) \*

Rear Yard - 25' min. - N/A

Side Yard- 2 story 14 min. - right side is 10's ivar considere good!

Left 44's ivar - ned to to ] of 28' that Eminimum of 8'

Projections -

hes 59 letzl sook

Width of Lot -

Height - 35' max. - same height as existing hom

Lot Area - 6, 500 min - 12,000 600

Lot Coverage Impervious Surface - 35% = 4200 - 111406

Area per Family - 6500 4 OF

Off-street Parking -

Loading Bays -

\* cristing structure does not meet setbacks - using section 14-436(1)
80% of 1st floor \$6(1008)
15 806.4"

-adding 12'x 21'2252 the using 31% of 80% allowed

- perserving roof line of main port of existing how

Site Plan -

Shoreland Zoning/Stream Protection - rear lot is in stream partechin (about Edgeworth) but
building is not in stream partechen