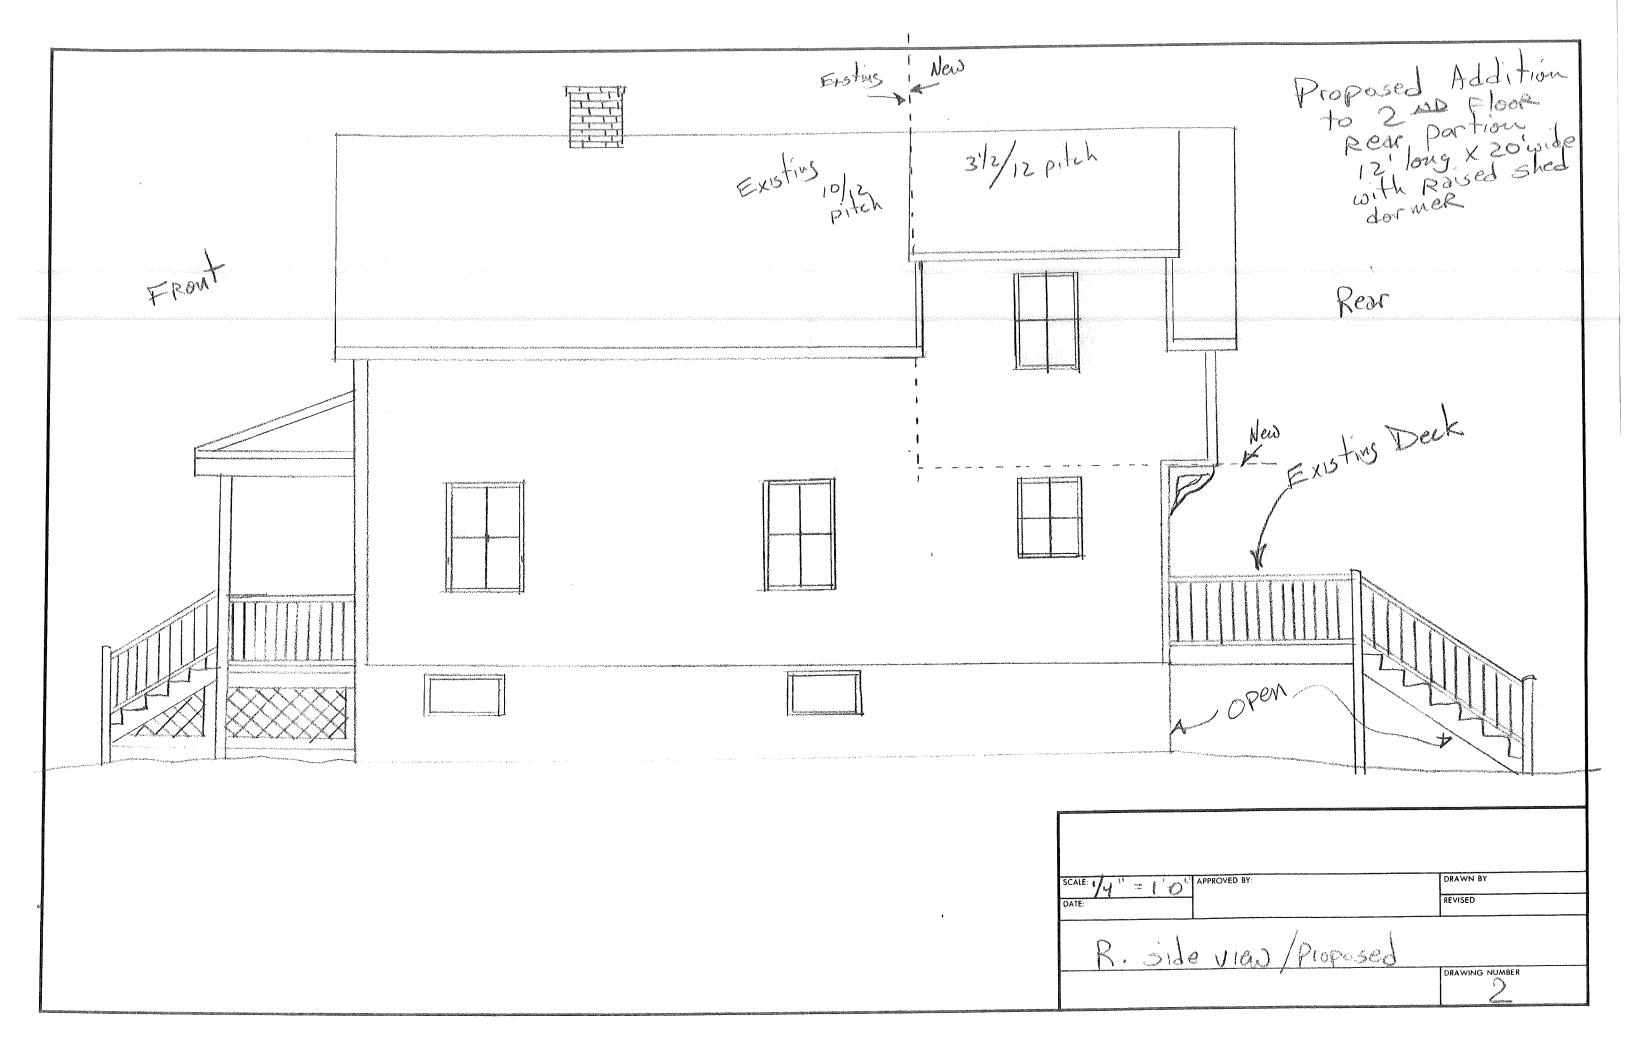

PERMIT ISSUED

JAN 2 3 2009

CITY OF PORTLAND

CBL: 439 B013001

Building Permit #: 09-0050

| City of Portland, Mai                                                    | ine - Building or Use Permit                                                                                                                    | t                                 | Permit No:                   | Date Applied For:     | CBL:               |
|--------------------------------------------------------------------------|-------------------------------------------------------------------------------------------------------------------------------------------------|-----------------------------------|------------------------------|-----------------------|--------------------|
| •                                                                        | 101 Tel: (207) 874-8703, Fax: (                                                                                                                 |                                   | 6 09-0050                    | 01/21/2009            | 439 B013001        |
| ocation of Construction:                                                 | Owner Name:                                                                                                                                     |                                   | Owner Address:               |                       | Phone:             |
| 65 CHESLEY AVE                                                           | RATHS BARBARA N                                                                                                                                 | M & JOSEPH                        | 65 CHESLEY AV                | E .                   | ĺ                  |
| usiness Name:                                                            | Contractor Name:                                                                                                                                |                                   | Contractor Address:          |                       | Phone              |
|                                                                          | Boucher Construction                                                                                                                            | Inc/ Joe                          | 12 Kennedy Drive             | Biddeford             | (207) 590-5935     |
| essee/Buyer's Name                                                       | Phone:                                                                                                                                          |                                   | Permit Type:                 |                       |                    |
|                                                                          |                                                                                                                                                 |                                   | Additions - Dwel             | lings                 |                    |
| roposed Use:                                                             |                                                                                                                                                 | Propo                             | sed Project Description      |                       |                    |
| Single Family Home - Add<br>storysection in rear.                        | dition of 2nd floor over existing one                                                                                                           | e Add                             | tion of 2nd floor ove        | er existing one story | section in rear.   |
| second floor is add<br>1) This property shall ren<br>approval.           | 436(b) since front setback is not meding 252 sf whichis 31% of allowable and a single family dwelling. Any opproved on the basis of plans submi | ole 80% increa<br>change of use s | se.<br>hall require a separa | te permit application |                    |
| Dept: Building                                                           | Status: Approved with Condition                                                                                                                 | s Reviewe                         | r: Chris Hanson              | Approval D            | Date: 01/23/2009   |
| Note:                                                                    |                                                                                                                                                 |                                   |                              |                       | Ok to Issue:       |
| 1) As per table R502.3.3(                                                | 1) the cantilever must not exceed 2                                                                                                             | 0"                                |                              |                       |                    |
| 2) Fastener schedule per t                                               | the IRC 2003                                                                                                                                    |                                   |                              |                       |                    |
| B) Hardwired interconnect level.                                         | ted battery backup smoke detectors                                                                                                              | s shall be instal                 | led in all bedrooms,         | protecting the bedro  | ooms, and on every |
| <ol> <li>Permit approved based<br/>noted on plans.</li> </ol>            | on the plans submitted and review                                                                                                               | ed w/owner/co                     | ntractor, with addition      | onal information as a | greed on and as    |
| <ol> <li>Separate permits are re<br/>approval as a part of th</li> </ol> | equired for any electrical, plumbing is process.                                                                                                | , HVAC or ext                     | aust systems. Separa         | ate plans may need to | o be submitted for |

Proposed Addition to 2 No Floor