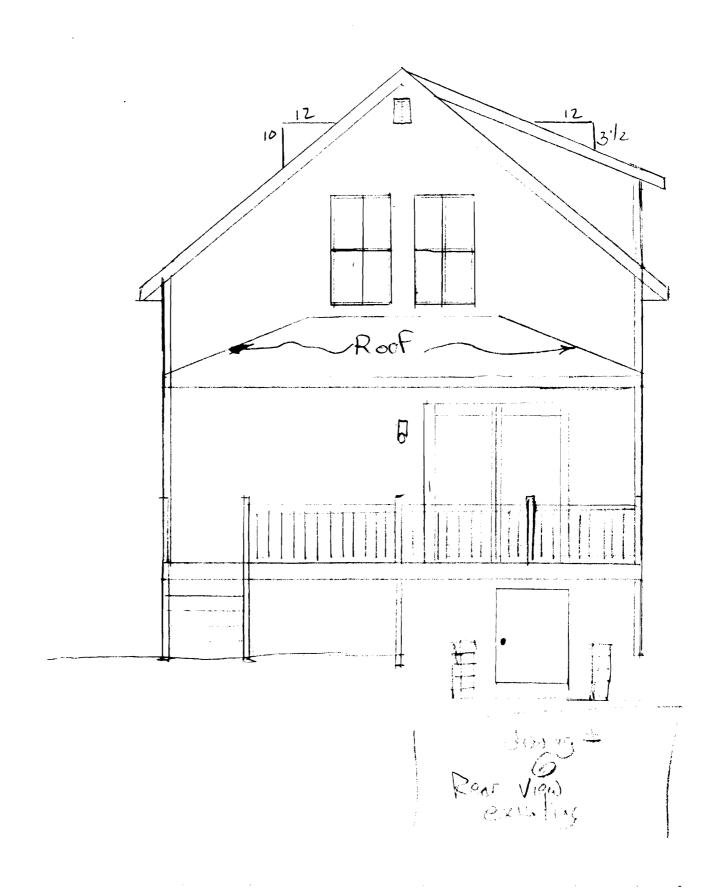

Rear Yard - 25' min. - N/A

Side Yard- 2 story 14 min. - right side is 10's ivar considere good!

Left 44's ivar - ned to to ] of 28' that Eminimum of 8'

Projections -

hes 59 letzl sook

Width of Lot -

Height - 35' max. - same height as existing hom

Lot Area - 6, 500 min - 12,000 600

Lot Coverage Impervious Surface - 35% = 4200 - 111406

Area per Family - 6500 4 OF

Off-street Parking -

Loading Bays -

\* cristing structure does not meet setbacks - using section 14-436(1)
80% of 1st floor \$6(1008)
15 806.4"