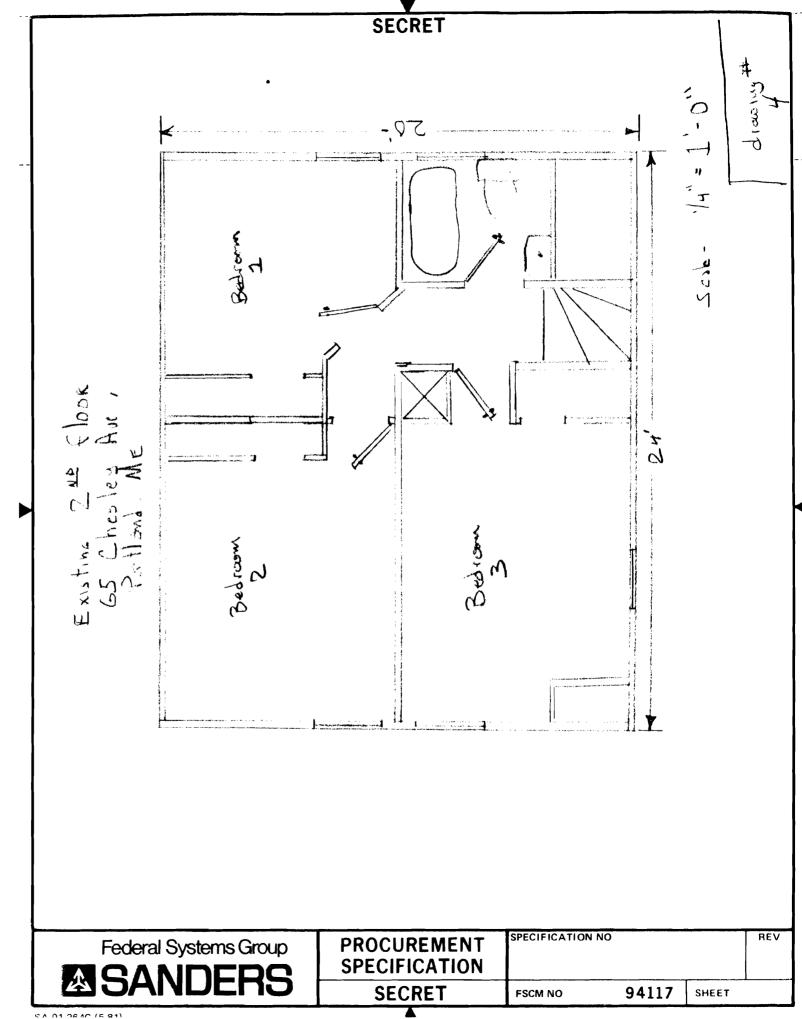

Boucher / Raths 65 Chesky Ase. Portland, Me. 04/03

Window & Door Schedule

Bedroom

Back Wall - Anderson 3046 Mollion D.H.

Side wall - Andersen 3046 Single unit D. H.

Bathroom - Anderson 2442 single unit D. H.