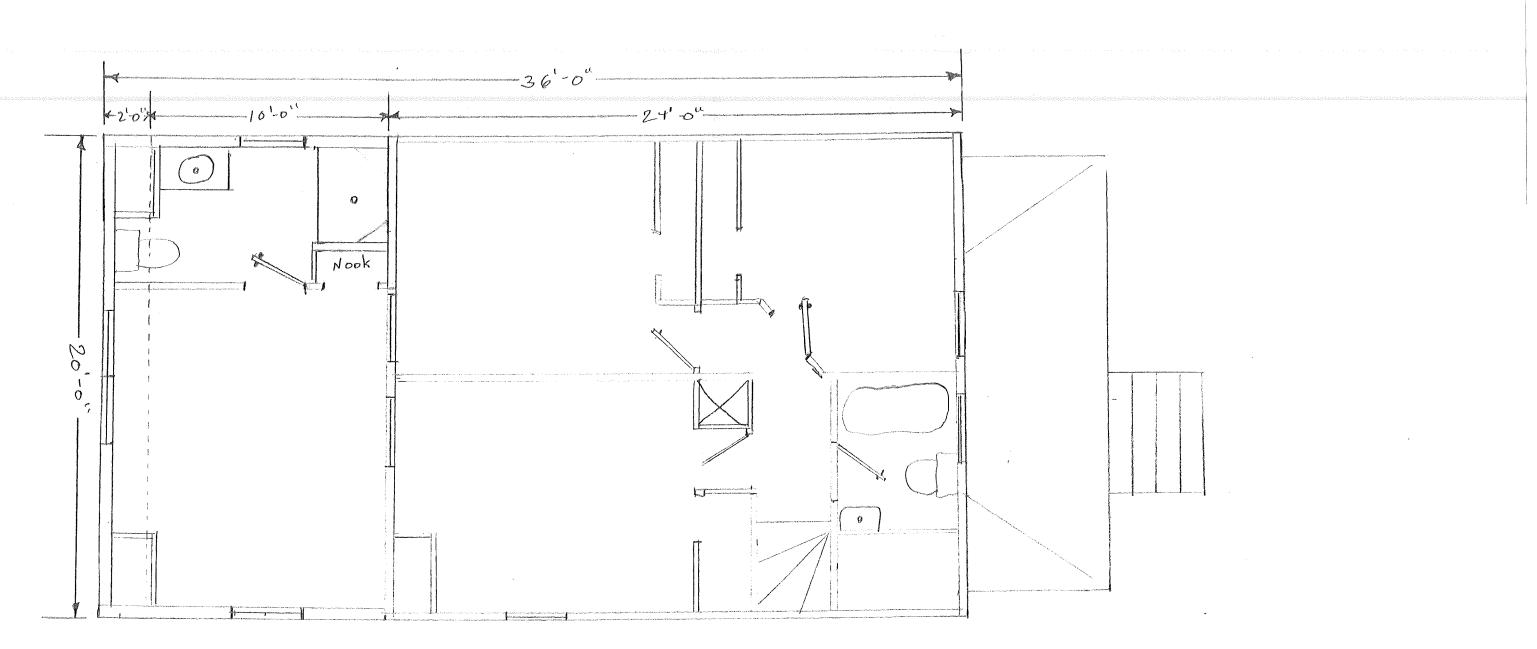

Zone Location - R-3

(Interior)or corner lot -

Proposed UserWork - adding Seconds for over revolution - 12'x 21'- last 2' are conferenced over oxis by rear deck.

Servage Disposal -

Loi Street Frontage -

Front Yard - 25' min. - existing house - less than 8'-(8' to street) \*

Rear Yard - 25' min. - N/A

Side Yard- 2 story 14 min. - right side is 10's ivar considere good!

Left 44's ivar - ned to to ] of 28' that Eminimum of 8'

Projections -

hes 59 letzl sook

Width of Lot -

Height - 35' max. - same height as existing hom

Lot Area - 6, 500 min - 12,000 600

Lot Coverage Impervious Surface - 35% = 4200 - 111406

Area per Family - 6500 4 OF

Off-street Parking -

Loading Bays -

\* cristing structure does not meet setbacks - using section 14-436(1)
80% of 1st floor \$6(1008)
15 806.4"

-adding 12'x 21'2252 the using 31% of 80% allowed

- perserving roof line of main port of existing how

Site Plan -

Shoreland Zoning/Stream Protection - rear lot is in stream partechin (about Edgeworth) but
building is not in stream partechen