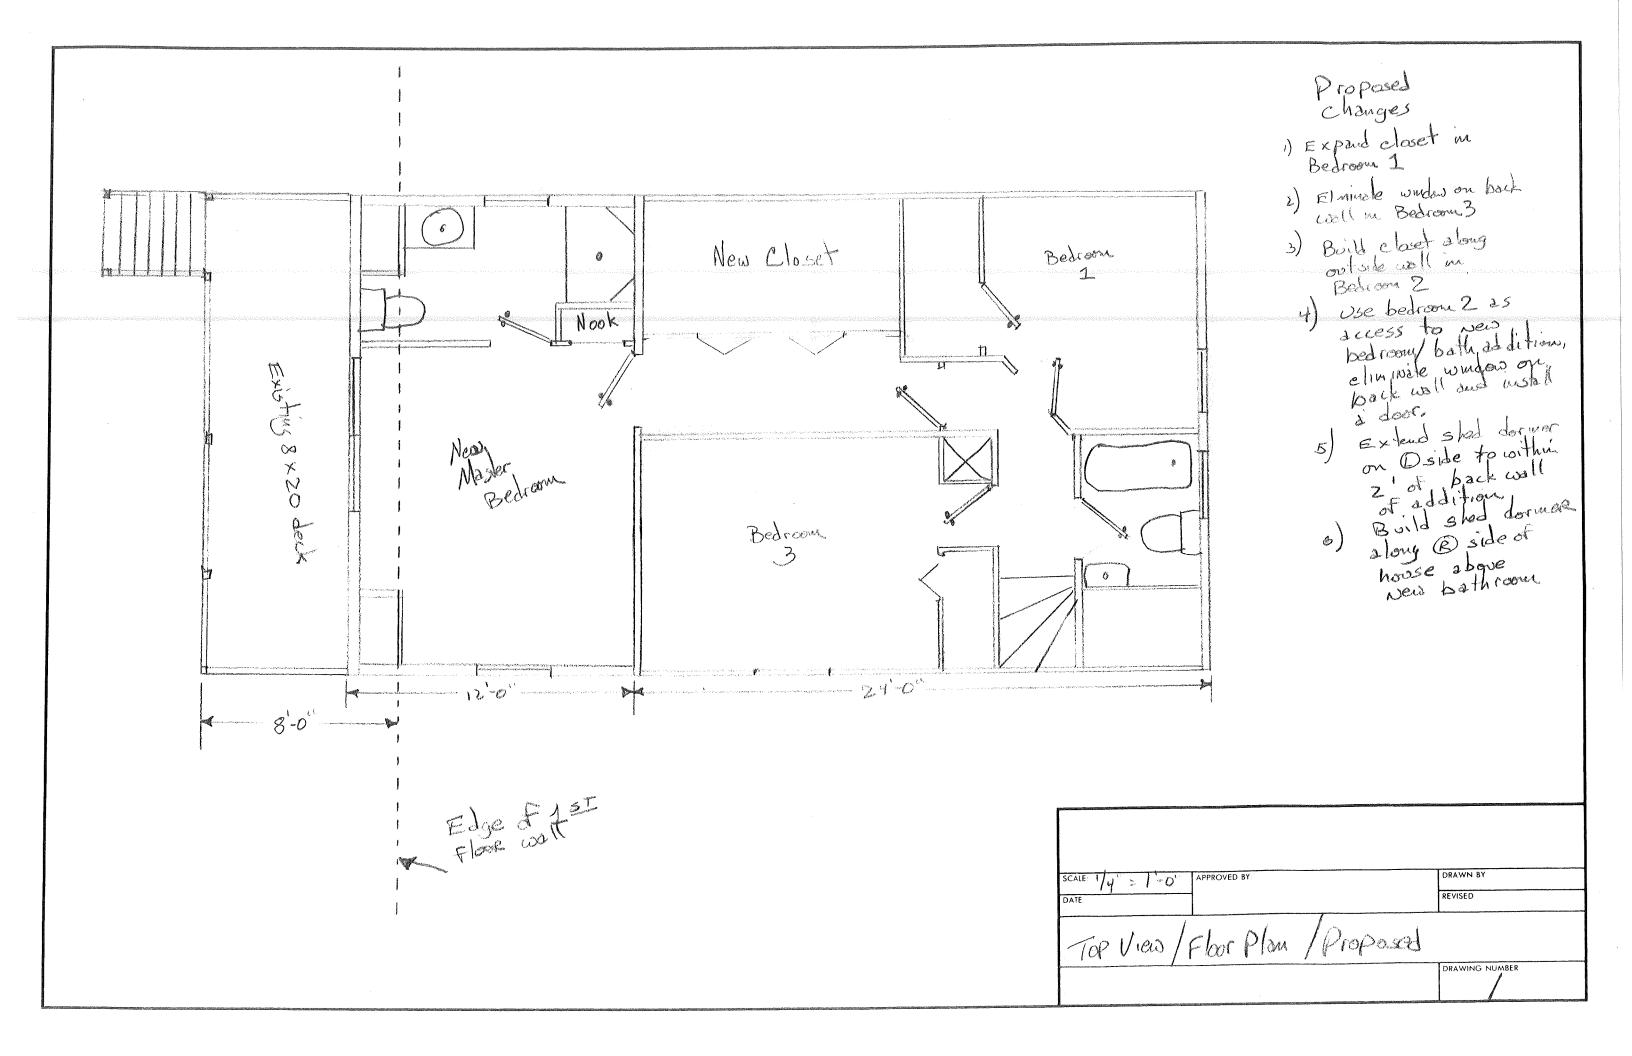

Zone Location - R-3

(Interior)or corner lot -

Proposed UserWork - adding Seconds for over revolution - 12'x 21'- last 2' are conferenced over oxis by rear deck.

Servage Disposal -

Loi Street Frontage -

Front Yard - 25' min. - existing house - less than 8'-(8' to street) \*

Rear Yard - 25' min. - N/A

Side Yard- 2 story 14 min. - right side is 10's ivar considere good!

Left 44's ivar - ned to to ] of 28' that Eminimum of 8'

Projections -

hes 59 letzl sook

Width of Lot -

Height - 35' max. - same height as existing hom

Lot Area - 6, 500 min - 12,000 600

Lot Coverage Impervious Surface - 35% = 4200 - 111406

Area per Family - 6500 4 OF

Off-street Parking -

Loading Bays -

\* cristing structure does not meet setbacks - using section 14-436(1)
80% of 1st floor \$6(1008)
15 806.4"

-adding 12'x 21'2252 the using 31% of 80% allowed

- perserving roof line of main port of existing how

Site Plan -

Shoreland Zoning/Stream Protection - rear lot is in stream partechin (about Edgeworth) but
building is not in stream partechen