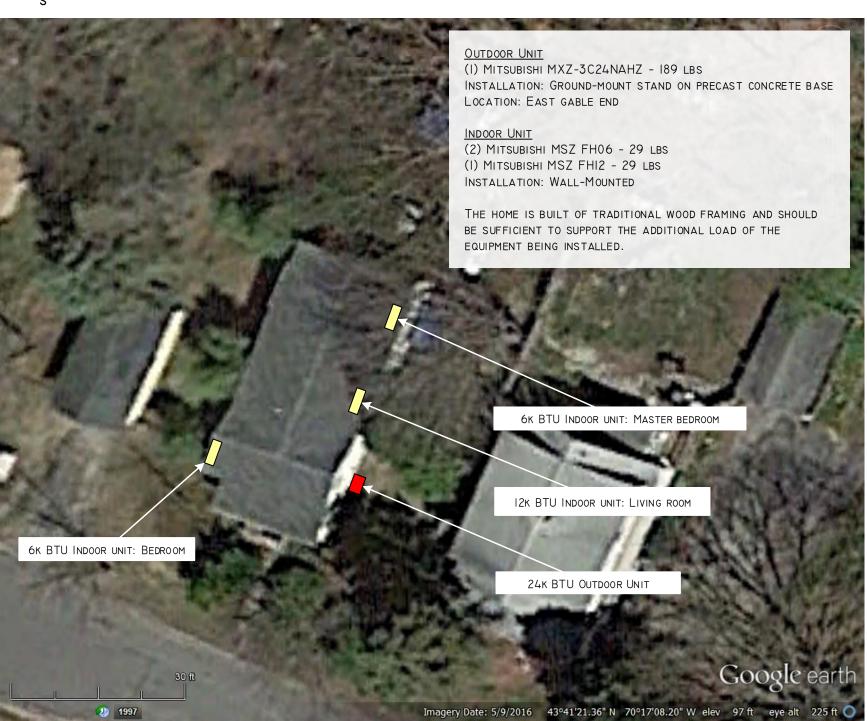

## ASHP SITE PLAN

I42 PRESUMPSCOT ST PORTLAND, ME 04103 (207) 221-6342

CLIENT:

**AUSTIN GREGORY** 

PROJECT ADDRESS:

158 Woodlawn Ave Portland, ME 04103

SYSTEM TYPE:

AIR SOURCE HEAT PUMP

SITE PLAN

SHEET A01

© COPYRIGHT REVISION ENERGY

THIS DIAGRAM IS PROVIDED AS A SERVICE AND IS BASED ON THE UNDERSTANDING OF THE INFORMATION SUPPLIED. IT IS SUBJECT TO CHANGE BASED ON ACTUAL CONDITIONS, APPLICABLE EDITION OF THE NATIONAL ELECTRIC CODE, AND LOCAL GOVERNMENTAL AUTHORITIES.