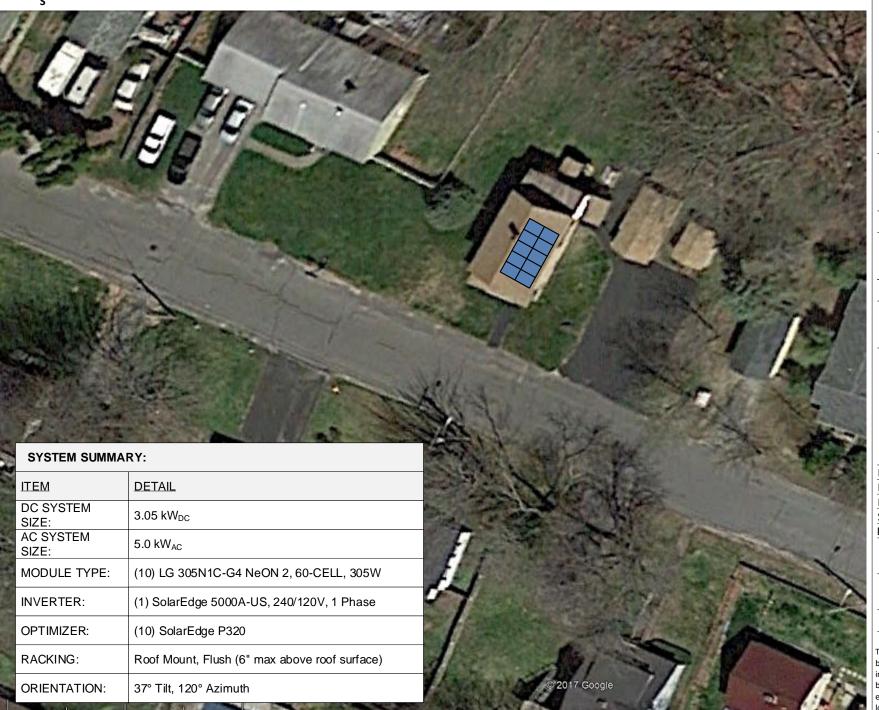

## 3.05 kW<sub>DC</sub> Photovoltaic System

142 Presumpscot St Portland, ME 04103 (207) 221-6342

Client:

**Rob Ellis** 

**Project Address:** 

150 Woodlawn Ave Portland, ME 04103

System Type:

Photovoltaic Array

SITE PLAN

Sheet A01

© Copyright ReVision Energy

This diagram is provided as a service and is based on the understanding of the information supplied. It is subject to change based on actual conditions, applicable edition of the National Electric Code, and local governmental authorities.