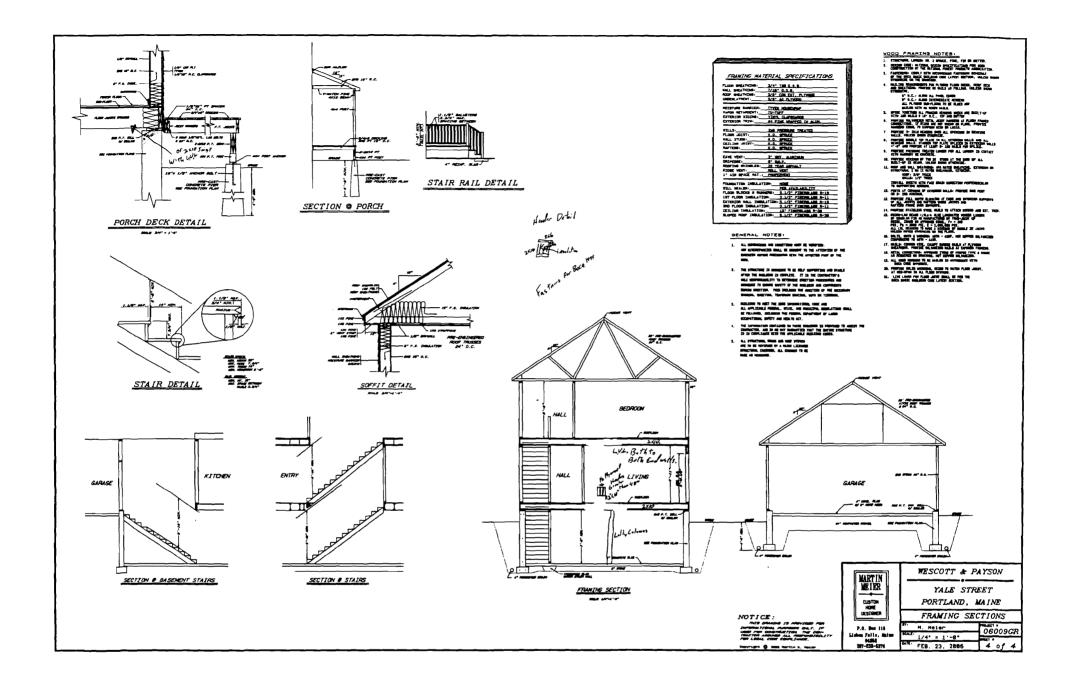

1419 yale ST LOT # 438- A-24 #07-0162

| ONE AND TWO FAMILY                                                                            | PLAN REVIEW                                                    | CHECKLIST               |
|-----------------------------------------------------------------------------------------------|----------------------------------------------------------------|-------------------------|
| Soil type/Presumptive Load Value (Table R401.4.                                               | .1)                                                            |                         |
| Component                                                                                     | Submitted Plan                                                 | Findings Revisions Date |
| STRUCTURAL Footing Dimensions/Depth (Table R403.1 & R403.1(1), (Section R403.1 & R403.1.4.1)  | 8x16 Fronting 8"wall<br>Solid 24" pad for Lally                | 01                      |
| Foundation Drainage, Fabric, Damp proofing (Section R405 & R406)                              | rentrane Water proofing<br>Fabric; Strue 4"p, pe               | ot                      |
| Ventilation/Access (Section R408.1 & R408.3)<br>Crawls Space ONLY                             | NA                                                             | OK                      |
| Anchor Bolts/Straps, spacing (Section R403.1.6)                                               | 1/2 × 12 6"00                                                  | OK                      |
| Lally Column Type (Section R407)  Girder & Header Spans (Table R 502.5(2))                    | Concrete (ally<br>5 lalleys - 2 pt Load from<br>a prue 9"6 max | OK                      |
| Built-Up Wood Center Girder  Dimension/Type                                                   | LUL's (Spacs needed)                                           | OIC & condition         |
| Sill/Band Joist Type & Dimensions                                                             | 2x8pr 2x6garage                                                | OK                      |
| First Floor Joist Species Dimensions and Spacing (Table R502.3.1(1) & Table R502.3.1(2))      | 2×10 16 0C                                                     | OL                      |
| Second Floor Joist Species Dimensions and Spacing (Table R502.3.1(1) & Table R502.3.1(2))     | 2x10 /60c                                                      | du                      |
| Attic or additional Floor Joist Species Dimensions and Spacing (Table R802.4(1) andR802.4(2)) | NA                                                             | de                      |

| Pitch, Span, Spacing& Dimension (Table R802.5.1(1) - R 802.5.1(8)) Roof Rafter; Framing & Connections (Section R802.3 & R802.3.1) | pth 8:12<br>24 musses 24 "00                         | OK  |   |
|-----------------------------------------------------------------------------------------------------------------------------------|------------------------------------------------------|-----|---|
| Sheathing; Floor, Wall and roof (Table R503.2.1.1(1)                                                                              | 3/4 T76, 1/2 Cdx 5/8cdo                              | dk  |   |
| Fastener Schedule (Table R602.3(1) & (2))                                                                                         | IRC 2003                                             | OK  |   |
| Private Garage (Section R309) Living Space ? (Above or beside)                                                                    | ihr walls/cerling<br>Ruted Door                      | 0/6 |   |
| Fire separation (Section R309.2)                                                                                                  | Ruse Door                                            |     |   |
| Opening Protection (Section R309.1)                                                                                               |                                                      |     |   |
| Emergency Escape and Rescue Openings<br>(Section R310)                                                                            | 30 46 Byrers                                         | OK  |   |
| Roof Covering (Chapter 9)                                                                                                         | Sherzles # 15 felt                                   | Ok  | ] |
| Safety Glazing (Section R308)                                                                                                     | NA                                                   |     |   |
| Attic Access (Section R807)                                                                                                       | 27 K 30                                              | 06  |   |
| Chimney Clearances/Fire Blocking (Chap. 10)                                                                                       | NA                                                   | 010 |   |
| Header Schedule (Section 502.5(1) & (2)                                                                                           | ven 48 3(2/0)<br>under 48 2 (zxid)<br>u Fach 131-135 | 00  |   |
| Energy Efficiency (N1101.2.1) R-Factors of Walls, Floors, Ceilings, Building Envelope, U-Factor Fenestration                      | Weach : 31-135<br>6"well's 15" Roof . 9 Plon         | 014 |   |

| Type of Heating System                                                    | Gas F/HW                                           | Duar den Ja                                 |
|---------------------------------------------------------------------------|----------------------------------------------------|---------------------------------------------|
| Means of Egress (Sec R311 & R312) Basement                                | yes - No bulkhead                                  | Duar den J be<br>no habitation Condition Ob |
| Number of Stairways                                                       | 3                                                  |                                             |
| Interior                                                                  | 3                                                  |                                             |
| Exterior                                                                  | 0 3                                                |                                             |
| Treads and Risers<br>(Section R311.5.3)                                   | 73/4 may 10 mm w/may 36 min.                       | ong O                                       |
| Width (Section R311.5.1)                                                  | 36 min.                                            |                                             |
| Headroom (Section R311.5.2)                                               | 6 "10 nun.                                         |                                             |
| <b>Guardrails and Handrails</b><br>(Section R312 & R311.5.6 – R311.5.6.3) | 36 ''                                              |                                             |
| Smoke Detectors (Section R313) Location and type/Interconnected           | tah bedrom/comm<br>intercurrented<br>Ceuthing      | m 06                                        |
| Draftstopping (Section R502.12) and Fireblocking (Section (R602.8)        | Ceuthing                                           | OL                                          |
| Dwelling Unit Separation (Section R317) and IBC – 2003 (Section 1207)     | v A                                                |                                             |
| Dock Construction (Section R502.2.1)                                      | 2 2XIL Beum<br>por Lassed 4X4 post<br>per Cost per | Ole                                         |
|                                                                           | per cost f                                         |                                             |