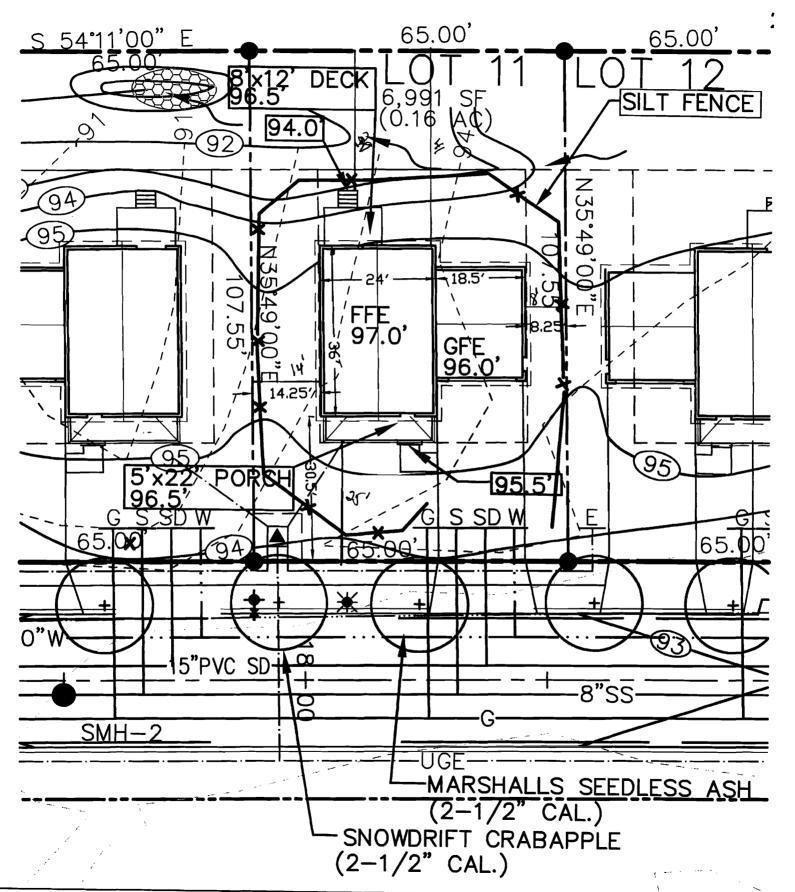

Applicant: Jim Wescott / MJ Development Date: 2/15/07 C-B-L: 438-A-071 Address: 144 You St. (Lot 11) pernit# 07-0162 CHECK-LIST AGAINST ZONING ORDINANCE Date - new

Zone Location - R3

Interior) or corner lot -

Proposed UseWork - new 25 bry (36x 24') sightmy how w118.5x24 attribed garge

Savage Disposal - City

Lot Street Frontage - Solmin - 65' given

Front Yard - 55'reg - 25' to front porch (call)

Rear Yard - 25' (eg - 27' to 5 typs of deck (scaled)
41' to back of horse (scaled)

Side Yard- 1/2 slog- 8'rg -8's called to garageon rightside

2 slog- 14'ray - 14' bloom on left side

Projections - part 5'x22', dack 8'x12', slops off duck 4'x25', slop 5'x1' off front perly Width of Lot - 65 min - 65 sold

Height - 35 max -2375 chy

Lot Area - 6500 min - 6791 \$

(Lot Coverage) Impervious Surface - 35% = 2446.85\$

Area per Family - 6500 \$

Off-street Parking - 2 spaus (equind - 2 was wyc

Loading Bays - N/A

Site Plan - 2007 - 027 (minor/minor)

Shoreland Zoning/Stream Protection - N/A

Flood Plains - Panel 7 - zone X

\* no day light basement

### NOTES:

- 1. GRADING SHOWN ON LOT #11 ONLY. GRAIS CONCEPTUAL BAS PLAN & PROFILE, O STREET, AS APPROVED PORTLAND.
- 2. DRIVEWAYS, UTILITY
  LIGHT POLES, AND S
  SHOWN ARE APPRODON SHEET C-3 OF
  NO AS-BUILT INFOR
  IMPROVEMENTS ON ADJACENT LOTS IS
- 3. BUILDING FOOTPRINT SHOWN IS BASED OF PROVIDED BY OWNER
- 4. SITE ADAPTATION FO ON THIS PLAN BY L BASED ON INFORMA' #1 TO #3.
- 5. OWNER SHALL BE RE ALL LAYOUT AND FO TO ZONING AND ALL AND PERMITS.
- 6. EROSION CONTROLS
  BY CONTRACTOR PR
  AS REQUIRED. EROS
  ARE CONCEPTUAL A
  BASED ON ACTUAL
- 7. SETBACKS SHOWN AI TO OUTSIDE OF FOU
- 8. PROPOSED GARAGE / SHOWN ARE MINIMUM