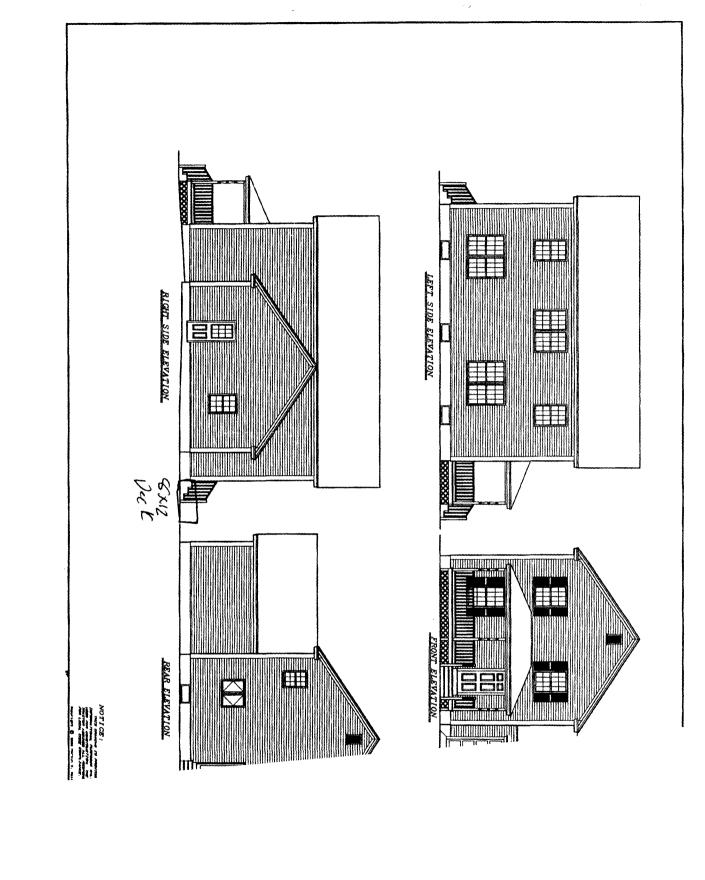

Proposed UseWork - new 25 bry (36x 24') sightmy how w118.5x24 attribed garge

Savage Disposal - City

Lot Street Frontage - Solmin - 65' given

Front Yard - 55'reg - 25' to front porch (call)

Rear Yard - 25' (eg - 27' to 5 typs of deck (scaled)
41' to back of horse (scaled)

Side Yard- 1/2 slog- 8'rg -8's called to garageon rightside

2 slog- 14'ray - 14' bloom on left side

Projections - part 5'x22', dack 8'x12', slops off duck 4'x25', slop 5'x1' off front perly Width of Lot - 65 min - 65 sold

Height - 35 max -2375 chy

Lot Area - 6500 min - 6791 \$

(Lot Coverage) Impervious Surface - 35% = 2446.85\$

Area per Family - 6500 \$

Off-street Parking - 2 spaus (equind - 2 was wyc

Loading Bays - N/A

Site Plan - 2007 - 027 (minor/minor)