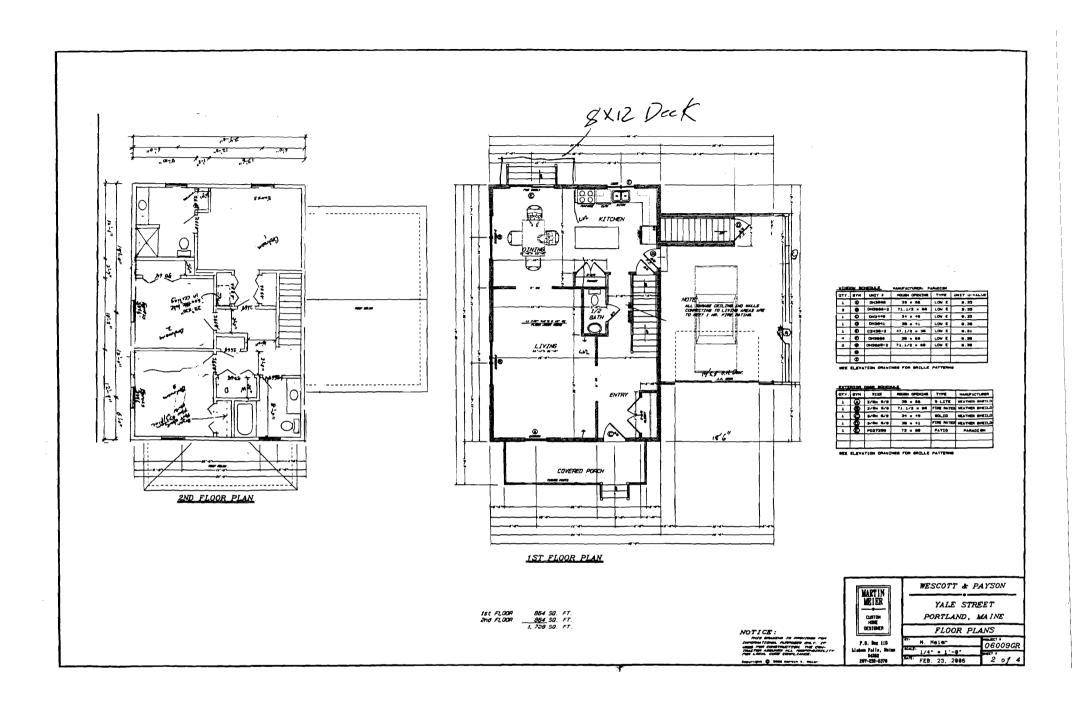

| otal Square Footage of Proposed Structure                                                                         | Square Foota                             | ge of Lot                   |                                        |
|-------------------------------------------------------------------------------------------------------------------|------------------------------------------|-----------------------------|----------------------------------------|
| Approx 2160 5/E                                                                                                   | All                                      | 10x 6950                    | 7F                                     |
| 'ax Assessor's Chart, Block & Lot                                                                                 | Owner:                                   |                             | Telephone:                             |
| Chart# Block# Lot#                                                                                                | 11-0                                     | ,                           | 767 (2)                                |
| 438 A021 11                                                                                                       | Applicant name, address &                | quest                       | 797-4380                               |
| essee/Buyer's Name (If Applicable)                                                                                | Applicant name, address &                | telephone: Cost             | Of IIn man                             |
| ·                                                                                                                 | MJ DeVelo                                | port Wor                    | k:\$ 110,000                           |
|                                                                                                                   | MJ DeVelo<br>3101d Cam<br>Portland, Me   | Pas Vr. Fee                 | <b>. .</b>                             |
|                                                                                                                   | Outland Me                               | · 104103                    | to 61 9                                |
|                                                                                                                   | 79                                       | 7-4380 Cof                  | O Fee: \$                              |
| Current Specific use: Kan                                                                                         | V land.                                  |                             |                                        |
| f vacant, what was the previous use?<br>Proposed Specific use:                                                    | Sizale Family                            | hom                         | _ ^                                    |
|                                                                                                                   |                                          |                             |                                        |
| Project description: 1- ZYX36                                                                                     |                                          | Jan. lyhon                  | 75/0/4                                 |
| WITH 9 186x24                                                                                                     | Attached Garage                          |                             | (30)                                   |
|                                                                                                                   | ,                                        | /                           |                                        |
|                                                                                                                   |                                          |                             |                                        |
| Contractor's name, address & telephone:                                                                           |                                          |                             | \\ \\\\\\\\\\\\\\\\\\\\\\\\\\\\\\\\\\\ |
| Who should we contact when the permit is                                                                          | ready: Jim Wa                            | 1500/1/02/                  |                                        |
| Mailing address:                                                                                                  | Phone:                                   | 43800°C                     | ζ. 'C <sub>2</sub> /                   |
|                                                                                                                   |                                          | ` ( ` )                     |                                        |
|                                                                                                                   |                                          |                             | ~ <b>~ ~ /</b>                         |
| Please submit all of the information of                                                                           | outlined in the Commercia                | Application Chec            | klich                                  |
| Failure to do so will result in the auto                                                                          |                                          |                             | Kiist                                  |
|                                                                                                                   | •                                        |                             |                                        |
| n order to be sure the City fully understands the<br>equest additional information prior to the issua             |                                          |                             | Department may                         |
| vww.portlandmaine.gov, stop by the Building Ir                                                                    | •                                        |                             |                                        |
|                                                                                                                   | •                                        |                             |                                        |
| hereby certify that I am the Owner of record of the                                                               | named property, or that the owner of     | ecord authorizes the prope  | osed work and that I have              |
| een authorized by the owner to make this application                                                              | n as his/her authorized agent. I agree t | o conform to all applicable | laws of this jurisdiction.             |
| n addition, if a permit for work described in this app<br>uthority to enter all areas covered by this permit at a |                                          |                             |                                        |
|                                                                                                                   |                                          | · ·                         | •                                      |
| Signature of applicant:                                                                                           | (./0)4                                   | Date:                       | -10-07                                 |
|                                                                                                                   | wwy/                                     |                             |                                        |
|                                                                                                                   | • .                                      |                             |                                        |

Proposed UseWork - new 25 bry (36x 24') sightmy how w118.5x24 attribed garge

Savage Disposal - City

Lot Street Frontage - Solmin - 65' given

Front Yard - 55'reg - 25' to front porch (call)

Rear Yard - 25' (eg - 27' to 5 typs of deck (scaled)
41' to back of horse (scaled)

Side Yard- 1/2 slog- 8'rg -8's called to garageon rightside

2 slog- 14'ray - 14' bloom on left side

Projections - part 5'x22', dack 8'x12', slops off duck 4'x25', slop 5'x1' off front perly Width of Lot - 65 min - 65 sold