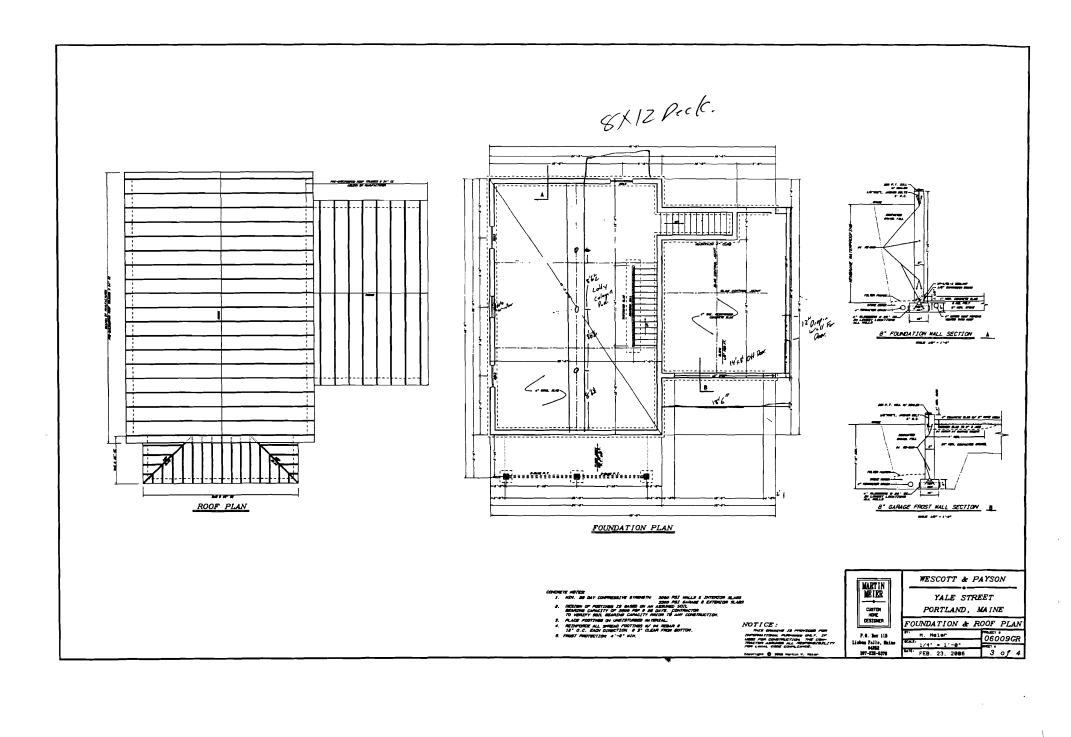

1419 yale ST LOT # 438- A-24 #07-0162

| ONE AND TWO FAMILY                                                                            | PLAN REVIEW                                                    | CHECKLIST               |
|-----------------------------------------------------------------------------------------------|----------------------------------------------------------------|-------------------------|
| Soil type/Presumptive Load Value (Table R401.4.                                               | .1)                                                            |                         |
| Component                                                                                     | Submitted Plan                                                 | Findings Revisions Date |
| STRUCTURAL Footing Dimensions/Depth (Table R403.1 & R403.1(1), (Section R403.1 & R403.1.4.1)  | 8x16 Fronting 8"wall<br>Solid 24" pad for Lally                | 01                      |
| Foundation Drainage, Fabric, Damp proofing (Section R405 & R406)                              | rentrane Water proofing<br>Fabric; Strue 4"p, pe               | ot                      |
| Ventilation/Access (Section R408.1 & R408.3)<br>Crawls Space ONLY                             | NA                                                             | OK                      |
| Anchor Bolts/Straps, spacing (Section R403.1.6)                                               | 1/2 × 12 6"00                                                  | OK                      |
| Lally Column Type (Section R407)  Girder & Header Spans (Table R 502.5(2))                    | Concrete (ally<br>5 lalleys - 2 pt Load from<br>a prue 9"6 max | OK                      |
| Built-Up Wood Center Girder  Dimension/Type                                                   | LUL's (Spacs needed)                                           | OIC & condition         |
| Sill/Band Joist Type & Dimensions                                                             | 2x8pr 2x6garage                                                | OK                      |
| First Floor Joist Species Dimensions and Spacing (Table R502.3.1(1) & Table R502.3.1(2))      | 2×10 16 0C                                                     | OL                      |
| Second Floor Joist Species Dimensions and Spacing (Table R502.3.1(1) & Table R502.3.1(2))     | 2x10 /60c                                                      | du                      |
| Attic or additional Floor Joist Species Dimensions and Spacing (Table R802.4(1) andR802.4(2)) | NA                                                             | de                      |

| Pitch, Span, Spacing& Dimension (Table R802.5.1(1) - R 802.5.1(8)) Roof Rafter; Framing & Connections (Section R802.3 & R802.3.1) | pth 8:12<br>24 musses 24 "00                         | OK  |   |
|-----------------------------------------------------------------------------------------------------------------------------------|------------------------------------------------------|-----|---|
| Sheathing; Floor, Wall and roof (Table R503.2.1.1(1)                                                                              | 3/4 T76, 1/2 Cdx 5/8cdo                              | dk  |   |
| Fastener Schedule (Table R602.3(1) & (2))                                                                                         | IRC 2003                                             | OK  |   |
| Private Garage (Section R309) Living Space ? (Above or beside)                                                                    | ihr walls/cerling<br>Ruted Door                      | 0/6 |   |
| Fire separation (Section R309.2)                                                                                                  | Ruse Door                                            |     |   |
| Opening Protection (Section R309.1)                                                                                               |                                                      |     |   |
| Emergency Escape and Rescue Openings<br>(Section R310)                                                                            | 30 46 Byrers                                         | OK  |   |
| Roof Covering (Chapter 9)                                                                                                         | Sherzles # 15 felt                                   | Ok  | ] |
| Safety Glazing (Section R308)                                                                                                     | NA                                                   |     |   |
| Attic Access (Section R807)                                                                                                       | 27 K 30                                              | 06  |   |
| Chimney Clearances/Fire Blocking (Chap. 10)                                                                                       | NA                                                   | 010 |   |
| Header Schedule (Section 502.5(1) & (2)                                                                                           | ven 48 3(2/0)<br>under 48 2 (zxid)<br>u Fach 131-135 | 00  |   |
| Energy Efficiency (N1101.2.1) R-Factors of Walls, Floors, Ceilings, Building Envelope, U-Factor Fenestration                      | Weach : 31-135<br>6"well's 15" Roof . 9 Plon         | 014 |   |

| Type of Heating System                                                    | Gas F/HW                                           | Duar den Ja                                 |
|---------------------------------------------------------------------------|----------------------------------------------------|---------------------------------------------|
| Means of Egress (Sec R311 & R312) Basement                                | yes - No bulkhead                                  | Duar den J be<br>no habitation Condition Ob |
| Number of Stairways                                                       | 3                                                  |                                             |
| Interior                                                                  | 3                                                  |                                             |
| Exterior                                                                  | 0 3                                                |                                             |
| Treads and Risers<br>(Section R311.5.3)                                   | 73/4 may 10 mm w/may 36 min.                       | ong O                                       |
| Width (Section R311.5.1)                                                  | 36 min.                                            |                                             |
| Headroom (Section R311.5.2)                                               | 6 "10 nun.                                         |                                             |
| <b>Guardrails and Handrails</b><br>(Section R312 & R311.5.6 – R311.5.6.3) | 36 ''                                              |                                             |
| Smoke Detectors (Section R313) Location and type/Interconnected           | tah bedrom/comm<br>intercurrented<br>Ceuthing      | m 06                                        |
| Draftstopping (Section R502.12) and Fireblocking (Section (R602.8)        | Ceuthing                                           | OL                                          |
| Dwelling Unit Separation (Section R317) and IBC – 2003 (Section 1207)     | v A                                                |                                             |
| Dock Construction (Section R502.2.1)                                      | 2 2XIL Beum<br>por Lassed 4X4 post<br>per Cost per | Ole                                         |
|                                                                           | per cost f                                         |                                             |