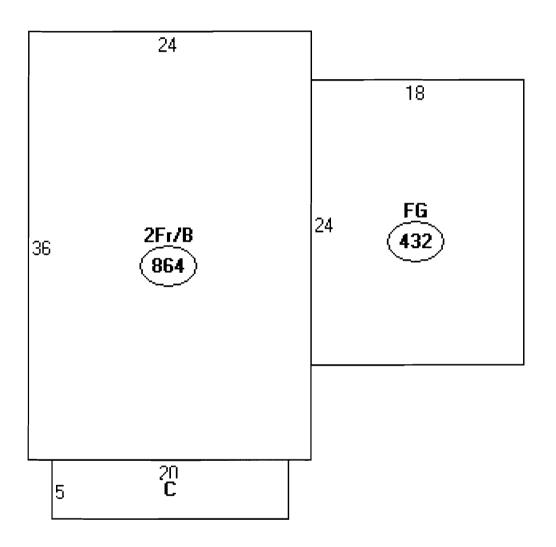

### Descriptor/Area

A: 2Fr/B 864 sqft

B:FG 432 sqft

C: OFP 100 sqft

1396 Ropped 1200 Deck 1590 0K. Ca-2275 Mlovalle

| Address:           | 114         | Yale 3       | 34       | ,        | C-B-L: 438 | -A-015 |
|--------------------|-------------|--------------|----------|----------|------------|--------|
|                    | (           | CHECK-LIS    | TAGAINST | ZONING ( | ORDINANCE  |        |
| Date -             |             |              |          |          |            |        |
| Zone Location      | - R-        | - 3          |          |          |            |        |
| Interior or corn   | er lot -    |              |          |          |            |        |
| Proposed Use/H     | York - "    | 200 #        | Deck     | ·        |            |        |
| Servage Disposa    | !- <i>/</i> | r            |          |          | -          | . `    |
| Lot Street Front   | ็ดge -      | V            |          |          |            |        |
| Front Yard -       | 25          |              |          |          |            |        |
| Rear Yard = 2      | 5           |              | •        |          |            |        |
| Side Yard -        | -8-<br>4-8  |              |          |          | ·          |        |
|                    | -1          |              |          |          |            |        |
| Width of Lot -     |             |              |          |          |            |        |
| Heigl:t -          | •           |              |          | , . ·    |            |        |
| Lot Area - Ù       | 500         | · ·          |          |          |            |        |
| Lot Coverage/ In   | perviou     | es Surface - | Max 3    | 5% et 0  | 500 =      | 2275   |
| Area per Family -  |             |              |          |          |            |        |
| Off-street Parking | ′ <b>-</b>  |              |          |          |            |        |
| Loading Bays -     | •           |              |          |          |            |        |
| Site Plan -        |             |              |          |          |            |        |
| Shoreland Zoning   | /Strean     | ı Protection | -        |          |            |        |
| Flood Plains -     |             |              | t        |          |            |        |