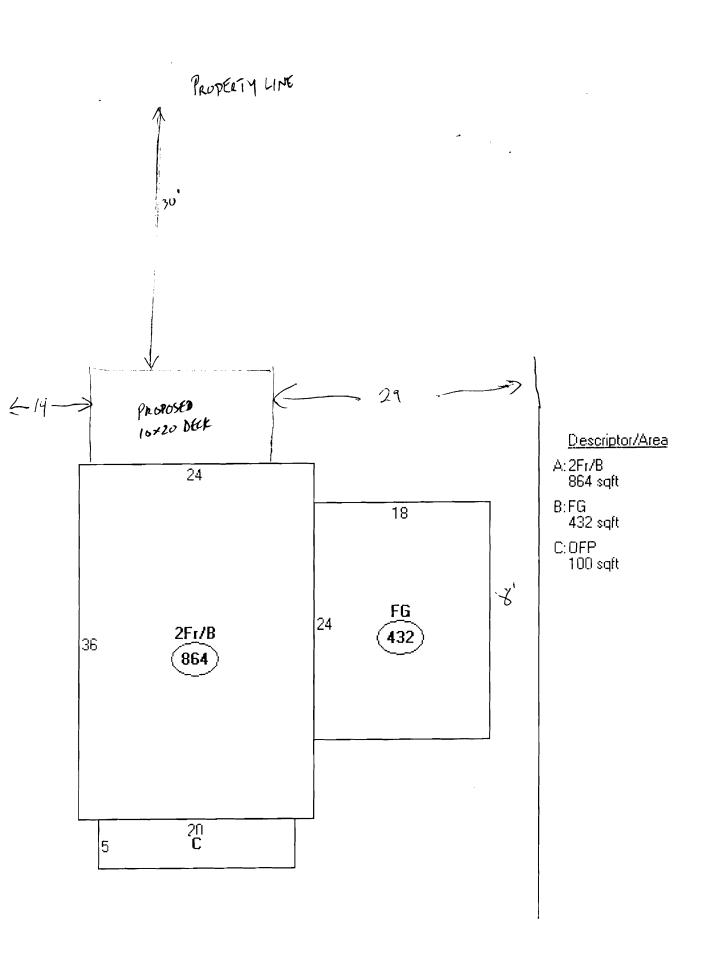

### Descriptor/Area

A: 2Fr/B 864 sqft

B:FG 432 sqft

C: OFP 100 sqft

1396 Ropped 1200 Deck 1590 0K. Ca-2275 Mlovalle

| Address:           | 114         | Yale 3       | 34       | ,        | C-B-L: 438 | -A-015 |
|--------------------|-------------|--------------|----------|----------|------------|--------|
|                    | (           | CHECK-LIS    | TAGAINST | ZONING ( | ORDINANCE  |        |
| Date -             |             |              |          |          |            |        |
| Zone Location      | - R-        | - 3          |          |          |            |        |
| Interior or corn   | er lot -    |              |          |          |            |        |
| Proposed Use/H     | York - "    | 200 #        | Deck     | ·        |            |        |
| Servage Disposa    | !- <i>/</i> | r            |          |          | -          | . `    |
| Lot Street Front   | ็ดge -      | V            |          |          |            |        |
| Front Yard -       | 25          |              |          |          |            |        |
| Rear Yard = 2      | 5           |              | •        |          |            |        |
| Side Yard -        | -8-<br>4-8  |              |          |          | ·          |        |
|                    | -1          |              |          |          |            |        |
| Width of Lot -     |             |              |          |          |            |        |
| Heigl:t -          | •           |              |          | , . ·    |            |        |
| Lot Area - Ù       | 500         | · ·          |          |          |            |        |
| Lot Coverage/ In   | perviou     | es Surface - | Max 3    | 5% et 0  | 500 =      | 2275   |
| Area per Family -  |             |              |          |          |            |        |
| Off-street Parking | ′ <b>-</b>  |              |          |          |            |        |
| Loading Bays -     | •           |              |          |          |            |        |
| Site Plan -        |             |              |          |          |            |        |
| Shoreland Zoning   | /Strean     | ı Protection | -        |          |            |        |
| Flood Plains -     |             |              | t        |          |            |        |

| Location/Address of Construction: 114 \( \lambda \)                                                               | St.                                     |              |  |  |  |  |
|-------------------------------------------------------------------------------------------------------------------|-----------------------------------------|--------------|--|--|--|--|
| Total Square Footage of Proposed Structure                                                                        | Square Footage of Lot                   |              |  |  |  |  |
|                                                                                                                   | Square Pootage of Lot 6,500             |              |  |  |  |  |
| 200 A <sup>2</sup>                                                                                                | 4,700                                   |              |  |  |  |  |
| Tax Assessor's Chart, Block & Lot                                                                                 | Owner: 1                                | Telephone:   |  |  |  |  |
| Chart# 438 Block# A Lot#15                                                                                        | Normal Hann Herman                      |              |  |  |  |  |
| 778 A 7                                                                                                           |                                         | 878-3247     |  |  |  |  |
|                                                                                                                   |                                         | <u> </u>     |  |  |  |  |
| Lessee/Buyer's Name (If Applicable)                                                                               | Applicant name, address & telephone: Co | ost Of 1/17  |  |  |  |  |
|                                                                                                                   | Norm Harmon 878-3242 F                  | ork: \$ 1600 |  |  |  |  |
|                                                                                                                   | 878-3242                                | •            |  |  |  |  |
|                                                                                                                   | 114 Vale St. 10 /010   F                | ee: \$       |  |  |  |  |
| **************************************                                                                            | Coltland, ME 04103                      |              |  |  |  |  |
|                                                                                                                   | (0/t/kna,510 04/03) C                   | of O Fee: \$ |  |  |  |  |
| Current legal use (i.e. single family) 4.f.                                                                       |                                         |              |  |  |  |  |
| If vacant, what was the previous use?                                                                             |                                         |              |  |  |  |  |
| D 10 10 1/2 1 1 1 1 1 1 1 1 1 1 1 1 1 1 1 1 1 1                                                                   |                                         |              |  |  |  |  |
| Is property part of a subdivision? Yes?  Project description:  200 SEA Deck                                       | If we please name Vale St / the         | 42           |  |  |  |  |
| Project description:                                                                                              | Tryes, please mane 1                    | <u></u>      |  |  |  |  |
| Thoject description. 200 call lack of                                                                             | existing sincle to bome                 |              |  |  |  |  |
| 2005271 9661 91                                                                                                   | casing single family mine.              |              |  |  |  |  |
| •                                                                                                                 | (                                       |              |  |  |  |  |
|                                                                                                                   | ·                                       |              |  |  |  |  |
|                                                                                                                   |                                         |              |  |  |  |  |
| Contractor's name, address & telephone:                                                                           |                                         |              |  |  |  |  |
|                                                                                                                   |                                         |              |  |  |  |  |
| Who should we contact when the permit is ready: Norm Harmon  Mailing address: 114 Vol. 4 Phone: 878-3242 756-5352 |                                         |              |  |  |  |  |
| Mailing address: 114 Vale St.                                                                                     | Phone: 4/8/3/44                         |              |  |  |  |  |
|                                                                                                                   | ·                                       |              |  |  |  |  |
| Postland ME 0410                                                                                                  | }                                       |              |  |  |  |  |
|                                                                                                                   |                                         |              |  |  |  |  |
| Please submit all of the information outlined in the Commercial Application Checklist.                            |                                         |              |  |  |  |  |