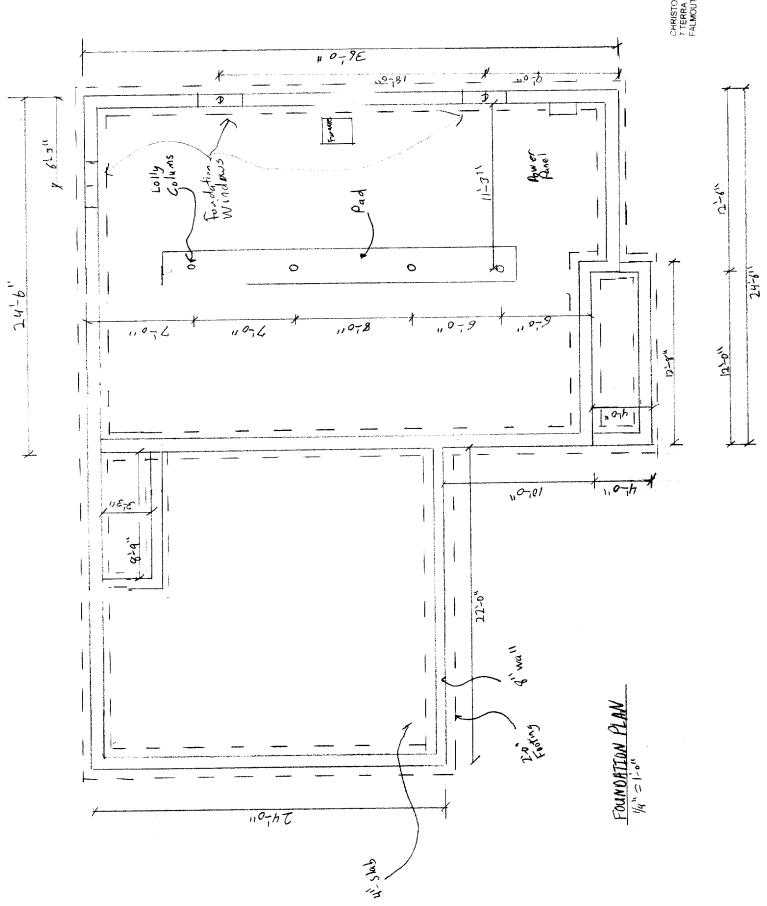

OR THESE IMPROVEMENTS ON YALE STREET IS AVAILABLE.
- 3. BUILDING FOOTPRINT AND LAYOUT SHOWN IS BASED ON FLOOR PLAN **PROVIDED** BY OWNER.
- 4. **SITE** ADAPTATION FOR LOT 10 AS SHOWN ON THIS PLAN BY LAND USE CONSULTANTS IS BASED ON INFORMATION DESCRIBED IN NOTES **#1** TO **#3**.
- 5. OWNER SHALL BE RESPONSIBLE FOR ALL LAYOUT AND FOR CONFORMANCE TO ZONING AND ALL APPROVED PLANS AND PERMITS.
- 6. EROSION CONTROLS SHALL BE INSTALLED BY CONTRACTOR PRIOR TO CONSTRUCTION, AS REQUIRED. EROSION CONTROLS SHOWN ARE CONCEPTUAL AND SHALL BE PLACED BASED ON ACTUAL FIELD CONDITIONS.
- 7. CONSTRUCT DITCH TO HPOIDE POSITIVE DRAINAGE THROUGH LOTS 10 THROUGH 5.









Pressue Tratil Mich 2x Sht 1000 Loc L W/Double 2x 7 Bo 4501 il ii ۱ ۱





CHRISTOPHER BALLARD IN 7 TERNA WAY PALMOUTH, ME 104105



•





CHRISTOPHER BALLARD INC 7 TERRA WAY FALMOUTH ME 04105