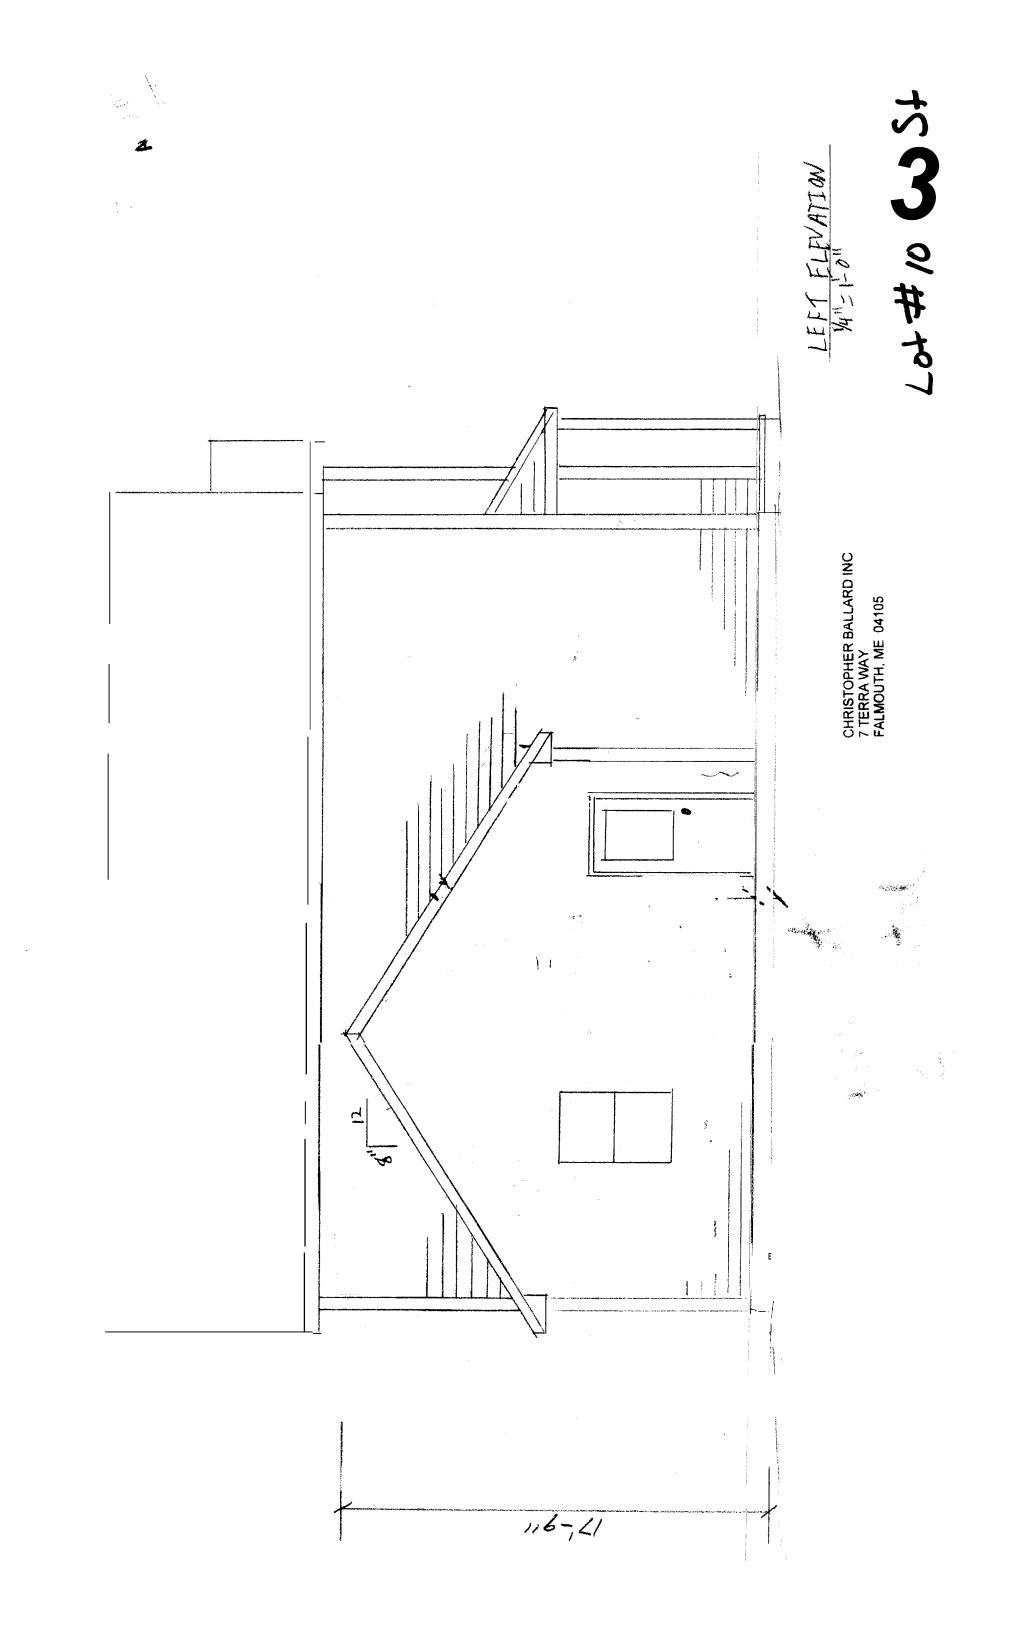

- DRIVEWAYS, UTILITY CONNECTIONS, UGHT POLES, AND STREET TREES SHOWN ARE AS SHOWN ON SHEET C-9 OF APPROVED PLANS. NO AS--BUILT INFORMATION FOR THESE IMPROVEMENTS ON YALE STREET IS AVAILABLE.
- 3. BUILDING FOOTPRINT AND LAYOUT SHOWN IS BASED ON FLOOR PLAN **PROVIDED** BY OWNER.
- 4. **SITE** ADAPTATION FOR LOT 10 AS SHOWN ON THIS PLAN BY LAND USE CONSULTANTS IS BASED ON INFORMATION DESCRIBED IN NOTES **#1** TO **#3**.
- 5. OWNER SHALL BE RESPONSIBLE FOR ALL LAYOUT AND FOR CONFORMANCE TO ZONING AND ALL APPROVED PLANS AND PERMITS.
- 6. EROSION CONTROLS SHALL BE INSTALLED BY CONTRACTOR PRIOR TO CONSTRUCTION, AS REQUIRED. EROSION CONTROLS SHOWN ARE CONCEPTUAL AND SHALL BE PLACED BASED ON ACTUAL FIELD CONDITIONS.
- 7. CONSTRUCT DITCH TO HPOIDE POSITIVE DRAINAGE THROUGH LOTS 10 THROUGH 5.









Pressue Tratil Mich 2x Sht 1000 Loc L W/Double 2x 7 Bo 4501 il ii ۱ ۱





CHRISTOPHER BALLARD IN 7 TERNA WAY PALMOUTH, ME 104105



•





CHRISTOPHER BALLARD INC 7 TERRA WAY FALMOUTH ME 04105