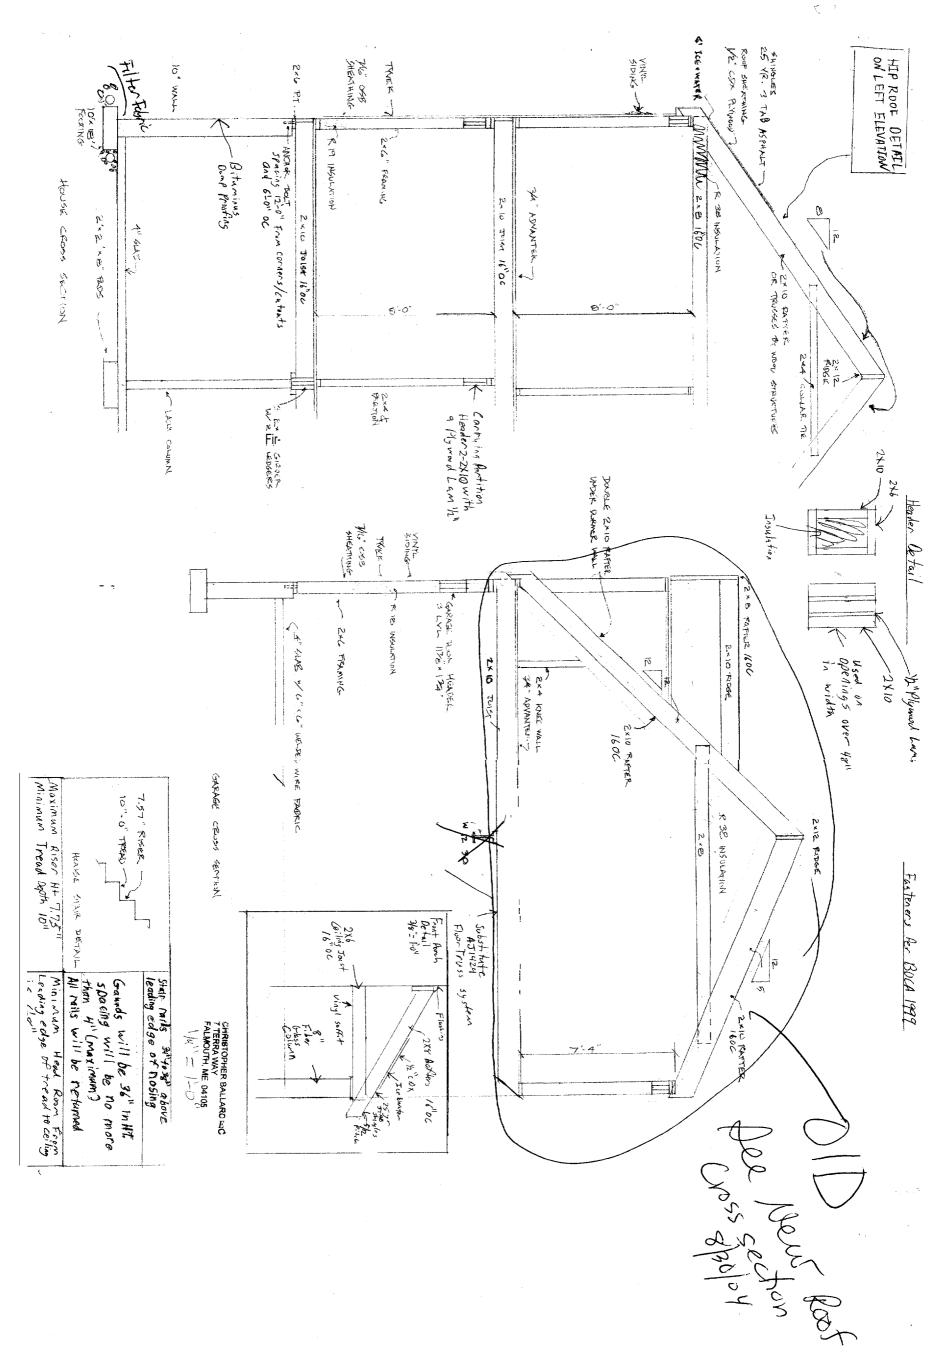

FOR THESE IMPROVEMENTS ON YALE STREET IS AVAILABLE.
- 3. BUILDING FOOTPRINT AND LAYOUT SHOWN IS BASED ON FLOOR PLAN **PROVIDED** BY OWNER.
- 4. **SITE** ADAPTATION FOR LOT 10 AS SHOWN ON THIS PLAN BY LAND USE CONSULTANTS IS BASED ON INFORMATION DESCRIBED IN NOTES **#1** TO **#3**.
- 5. OWNER SHALL BE RESPONSIBLE FOR ALL LAYOUT AND FOR CONFORMANCE TO ZONING AND ALL APPROVED PLANS AND PERMITS.
- 6. EROSION CONTROLS SHALL BE INSTALLED BY CONTRACTOR PRIOR TO CONSTRUCTION, AS REQUIRED. EROSION CONTROLS SHOWN ARE CONCEPTUAL AND SHALL BE PLACED BASED ON ACTUAL FIELD CONDITIONS.
- 7. CONSTRUCT DITCH TO HPOIDE POSITIVE DRAINAGE THROUGH LOTS 10 THROUGH 5.









Pressue Tratil Mich 2x Sht 1000 Loc L W/Double 2x 7 Bo 4501 il ii ۱ ۱





CHRISTOPHER BALLARD IN 7 TERNA WAY PALMOUTH, ME 104105



•





CHRISTOPHER BALLARD INC 7 TERRA WAY FALMOUTH ME 04105