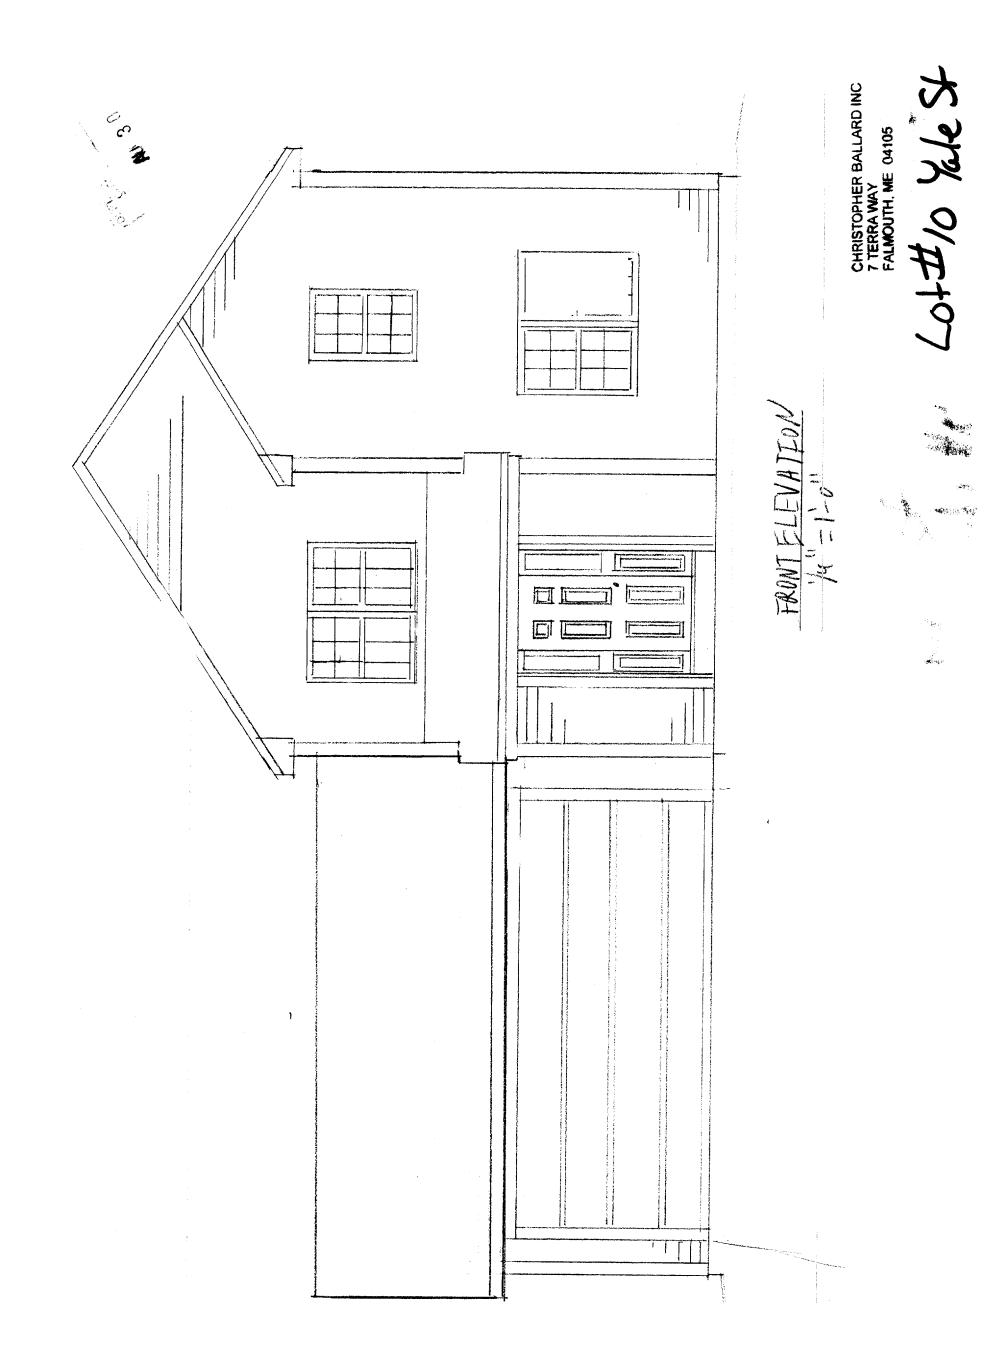

\_

- DRIVEWAYS, UTILITY CONNECTIONS, UGHT POLES, AND STREET TREES SHOWN ARE AS SHOWN ON SHEET C-9 OF APPROVED PLANS. NO AS--BUILT INFORMATION FOR THESE IMPROVEMENTS ON YALE STREET IS AVAILABLE.
- 3. BUILDING FOOTPRINT AND LAYOUT SHOWN IS BASED ON FLOOR PLAN **PROVIDED** BY OWNER.
- 4. **SITE** ADAPTATION FOR LOT 10 AS SHOWN ON THIS PLAN BY LAND USE CONSULTANTS IS BASED ON INFORMATION DESCRIBED IN NOTES **#1** TO **#3**.
- 5. OWNER SHALL BE RESPONSIBLE FOR ALL LAYOUT AND FOR CONFORMANCE TO ZONING AND ALL APPROVED PLANS AND PERMITS.
- 6. EROSION CONTROLS SHALL BE INSTALLED BY CONTRACTOR PRIOR TO CONSTRUCTION, AS REQUIRED. EROSION CONTROLS SHOWN ARE CONCEPTUAL AND SHALL BE PLACED BASED ON ACTUAL FIELD CONDITIONS.
- 7. CONSTRUCT DITCH TO HPOIDE POSITIVE DRAINAGE THROUGH LOTS 10 THROUGH 5.









Pressue Tratil Mich 2x Sht 1000 Loc L W/Double 2x 7 Bo 4501 il ii ۱ ۱





CHRISTOPHER BALLARD IN 7 TERNA WAY PALMOUTH, ME 104105



•





CHRISTOPHER BALLARD INC 7 TERRA WAY FALMOUTH ME 04105