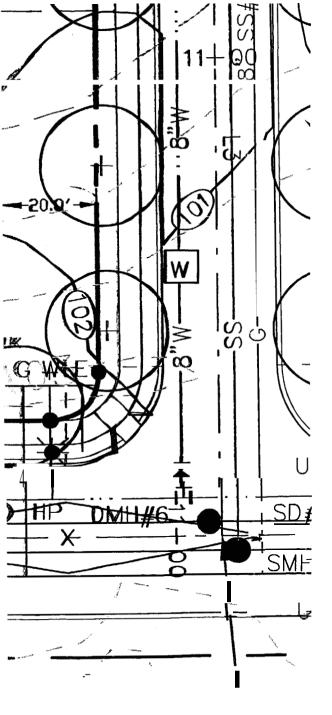

GRADING, DRAINAGE & EROSION CONTROLS PLAN OF "YALE COURT PRUD SITE PLANS AND SHEET 2, CONCEPTUAL GRADING & DRAINAGE PLAN OF AMENDED SUBDIVISION PLAN OF LOTS AT UNIVERSITY PARK" AS APPROVED BY CIN OF PORTLAND.

\_\_\_\_

- DRIVEWAYS, UTILITY CONNECTIONS, UGHT POLES, AND STREET TREES SHOWN ARE AS SHOWN ON SHEET C-9 OF APPROVED PLANS. NO AS--BUILT INFORMATION FOR THESE IMPROVEMENTS ON YALE STREET IS AVAILABLE.
- 3. BUILDING FOOTPRINT AND LAYOUT SHOWN IS BASED ON FLOOR PLAN **PROVIDED** BY OWNER.
- 4. **SITE** ADAPTATION FOR LOT 10 AS SHOWN ON THIS PLAN BY LAND USE CONSULTANTS IS BASED ON INFORMATION DESCRIBED IN NOTES **#1** TO **#3**.
- 5. OWNER SHALL BE RESPONSIBLE FOR ALL LAYOUT AND FOR CONFORMANCE TO ZONING AND ALL APPROVED PLANS AND PERMITS.
- 6. EROSION CONTROLS SHALL BE INSTALLED BY CONTRACTOR PRIOR TO CONSTRUCTION, AS REQUIRED. EROSION CONTROLS SHOWN ARE CONCEPTUAL AND SHALL BE PLACED BASED ON ACTUAL FIELD CONDITIONS.
- 7. CONSTRUCT DITCH TO HPOIDE POSITIVE DRAINAGE THROUGH LOTS 10 THROUGH 5.