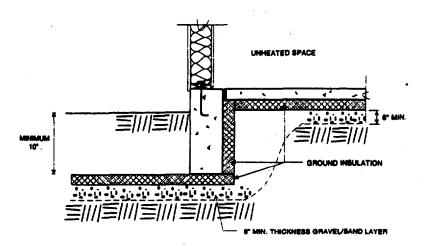

#### UNHEATED BUILDINGS

Additional measures are required when using a FPSF on an unheated building. While a drainage layer is only recommended under wing insulation for heated buildings, a 6-inch drainage layer is always required under unheated FPSF designs. Additionally, the horizontal ground insulation extends not only as a wing beyond the perimeter of the building, but continues under the entire unheated portion of the building. This insulation layer can be installed either directly under the slab as shown in Figure 18, or entirely at one level as shown in Figure 19. In either case, the compressive load of the building on the insulation must be determined to compare to the compressive resistance of the foam (see design examples). The horizontal insulation must have a minimum of 10 inches of soil cover.