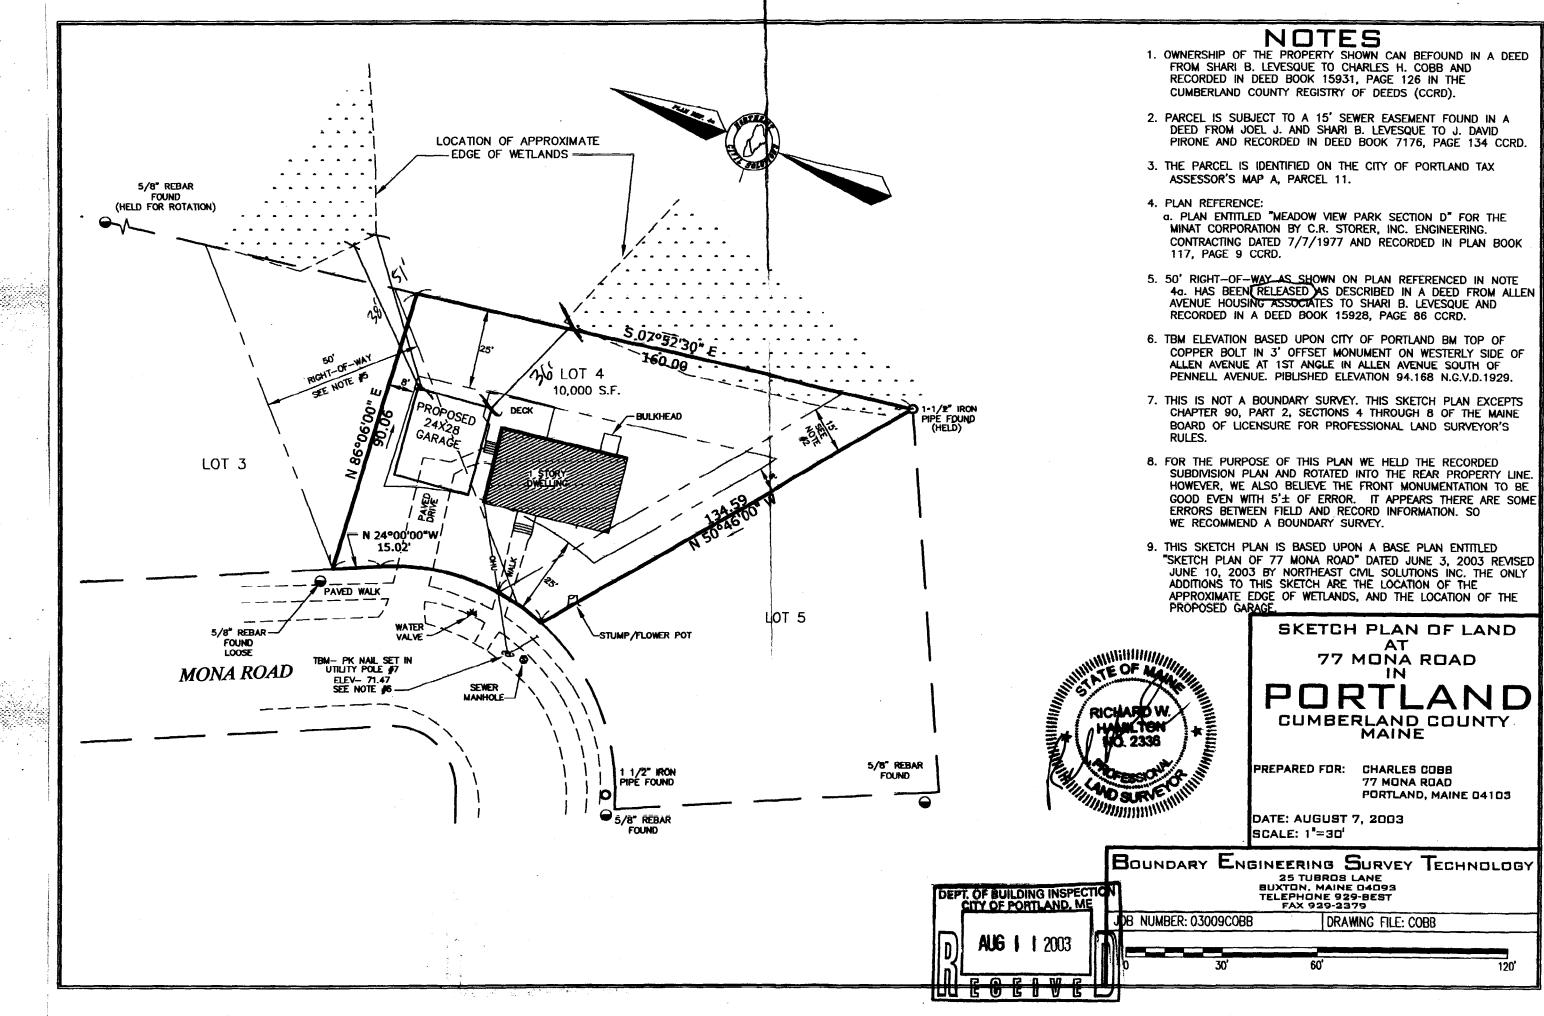

3

| •                                                                                                                                                                                                                                                               | ·                                      |                                                                       | I LIVIAL                                                                       |
|-----------------------------------------------------------------------------------------------------------------------------------------------------------------------------------------------------------------------------------------------------------------|----------------------------------------|-----------------------------------------------------------------------|--------------------------------------------------------------------------------|
| Location/Address of Construction: 77                                                                                                                                                                                                                            | MONA                                   | Road                                                                  | DENIED                                                                         |
| Total Square Footage of Proposed Structu<br>んフン                                                                                                                                                                                                                 | nð                                     | Square Footage of Lot                                                 | 10,000 sf                                                                      |
| Tax Assessor's Chart, Block & LotChart#Block#Lot#437-A-011                                                                                                                                                                                                      | Owner:<br>ChAR                         | is Cobb                                                               | Telephone:<br>797-44 <b>8</b> 7                                                |
| Lessee/Buyer's Name (If Applicable)                                                                                                                                                                                                                             | Applicant i<br>telephone:<br>SAM (     |                                                                       | Cost Of 9,492<br>Work: \$ 9300 PAid                                            |
|                                                                                                                                                                                                                                                                 | 7.0.10                                 |                                                                       | Fee: \$ 75 . PAId                                                              |
| Current use: Residenting                                                                                                                                                                                                                                        | ······································ |                                                                       |                                                                                |
| If the location is currently vacant, what we                                                                                                                                                                                                                    | as prior use: _                        | N/A                                                                   |                                                                                |
| Approximately how long has it been vacc                                                                                                                                                                                                                         | (1/                                    | A                                                                     |                                                                                |
| Proposed use: 2-CAR GARAG                                                                                                                                                                                                                                       | Îe                                     |                                                                       |                                                                                |
| Project description: 24X28 GARA                                                                                                                                                                                                                                 | ge AS                                  | eer plot plan t                                                       | 5 Cross Section                                                                |
| 5S                                                                                                                                                                                                                                                              |                                        | · ·                                                                   |                                                                                |
| Contractor's name, address & telephone:                                                                                                                                                                                                                         | MAINE-LI                               | Ide Construction 1-                                                   | - 800- 452-1940<br>2101                                                        |
| Who should we contact when the permit i                                                                                                                                                                                                                         | is ready: <u>m</u>                     | ine-wide Construction                                                 | W-TINAMAVIR                                                                    |
| Mailing address: POB 2106, AVGVSN                                                                                                                                                                                                                               |                                        |                                                                       |                                                                                |
|                                                                                                                                                                                                                                                                 |                                        | ·                                                                     | Phone: 800-452-1940                                                            |
| IF THE REQUIRED INFORMATION IS NOT INCLUDENTED AT THE DISCRETION OF THE BUILDING<br>INFORMATION IN ORDER TO APROVE THIS PE                                                                                                                                      | JPLANNING                              | UBMISSIONS THE PERMIT N<br>DEPARTMENT, WE MAY REG                     | WILL BE AUTOMATICALLY<br>QUIRE ADDITIONAL                                      |
| I hereby certify that I am the Owner of record of the na<br>have been authorized by the owner to make this appli<br>urisdiction. In addition, if a permit for work described in<br>shall have the authority to enter all areas covered by to<br>to this permit. | ication as his/he<br>hthis application | r authorized agent. Tagree to c<br>is issued, I certify that the Code | conform to all opplicable laws of this<br>Official's authorized representative |
| Signature of applicant: C.Cobb mail                                                                                                                                                                                                                             | ne-wid                                 | L Date: Re                                                            | PT. OF BUILDING INSPECTION                                                     |
|                                                                                                                                                                                                                                                                 |                                        |                                                                       | IN.2.5 2003                                                                    |

This is not a permit, you may not commence ANY work until the permit

Total Acres

65.O

This page contains a detailed description of the Parcel ID you selected. Press the New Search button at the bottom of the screen to submit a new query.