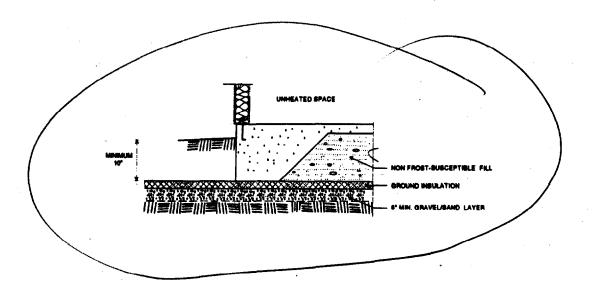

#### UNHEATED BUILDINGS

Additional measures are required when using a FPSF on an unheated building. While a drainage layer is only recommended under wing insulation for heated buildings, a 6-inch drainage layer is always required under unheated FPSF designs. Additionally, the horizontal ground insulation extends not only as a wing beyond the perimeter of the building, but continues under the entire unheated portion of the building. This insulation layer can be installed either directly under the slab as shown in Figure 18, or entirely at one level as shown in Figure 19. In either case, the compressive load of the building on the insulation must be determined to compare to the compressive resistance of the foam (see design examples). The horizontal insulation must have a minimum of 10 inches of soil cover.

Figure 19. FPSF Design for Unheated Buildings with insulation in Single Plane.