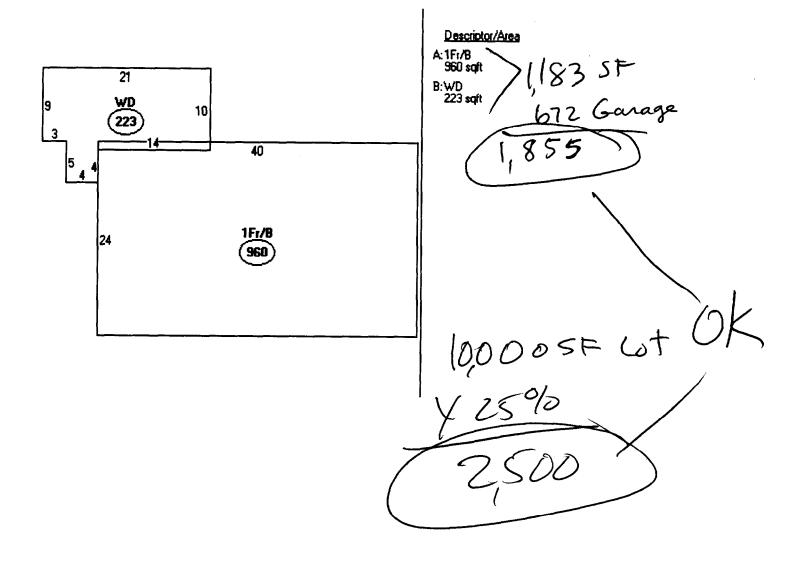

3

| •                                                                                                                                                                                                                                                               | ·                                      |                                                                       | I LIVIAL                                                                       |
|-----------------------------------------------------------------------------------------------------------------------------------------------------------------------------------------------------------------------------------------------------------------|----------------------------------------|-----------------------------------------------------------------------|--------------------------------------------------------------------------------|
| Location/Address of Construction: 77                                                                                                                                                                                                                            | MONA                                   | Road                                                                  | DENIED                                                                         |
| Total Square Footage of Proposed Structu<br>んフン                                                                                                                                                                                                                 | nð                                     | Square Footage of Lot                                                 | 10,000 sf                                                                      |
| Tax Assessor's Chart, Block & LotChart#Block#Lot#437-A-011                                                                                                                                                                                                      | Owner:<br>ChAR                         | is Cobb                                                               | Telephone:<br>797-44 <b>8</b> 7                                                |
| Lessee/Buyer's Name (If Applicable)                                                                                                                                                                                                                             | Applicant i<br>telephone:<br>SAM (     |                                                                       | Cost Of 9,492<br>Work: \$ 9300 PAid                                            |
|                                                                                                                                                                                                                                                                 | 7.0.10                                 |                                                                       | Fee: \$ 75 . PAId                                                              |
| Current use: Residenting                                                                                                                                                                                                                                        | ······································ |                                                                       |                                                                                |
| If the location is currently vacant, what we                                                                                                                                                                                                                    | as prior use: _                        | N/A                                                                   |                                                                                |
| Approximately how long has it been vacc                                                                                                                                                                                                                         | (1/                                    | A                                                                     |                                                                                |
| Proposed use: 2-CAR GARAG                                                                                                                                                                                                                                       | Îe                                     |                                                                       |                                                                                |
| Project description: 24X28 GARA                                                                                                                                                                                                                                 | ge AS                                  | eer plot plan t                                                       | 5 Cross Section                                                                |
| 5S                                                                                                                                                                                                                                                              |                                        | · ·                                                                   |                                                                                |
| Contractor's name, address & telephone:                                                                                                                                                                                                                         | MAINE-LI                               | Ide Construction 1-                                                   | - 800- 452-1940<br>2101                                                        |
| Who should we contact when the permit i                                                                                                                                                                                                                         | is ready: <u>m</u>                     | ine-wide Construction                                                 | W-TINAMAVIR                                                                    |
| Mailing address: POB 2106, AVGVSN                                                                                                                                                                                                                               |                                        |                                                                       |                                                                                |
|                                                                                                                                                                                                                                                                 |                                        | ·                                                                     | Phone: 800-452-1940                                                            |
| IF THE REQUIRED INFORMATION IS NOT INCLUDENTED AT THE DISCRETION OF THE BUILDING<br>INFORMATION IN ORDER TO APROVE THIS PE                                                                                                                                      | JPLANNING                              | UBMISSIONS THE PERMIT N<br>DEPARTMENT, WE MAY REG                     | WILL BE AUTOMATICALLY<br>QUIRE ADDITIONAL                                      |
| I hereby certify that I am the Owner of record of the na<br>have been authorized by the owner to make this appli<br>urisdiction. In addition, if a permit for work described in<br>shall have the authority to enter all areas covered by to<br>to this permit. | ication as his/he<br>hthis application | r authorized agent. Tagree to c<br>is issued, I certify that the Code | conform to all opplicable laws of this<br>Official's authorized representative |
| Signature of applicant: C.Cobb mail                                                                                                                                                                                                                             | ne-wid                                 | L Date: Re                                                            | PT. OF BUILDING INSPECTION                                                     |
|                                                                                                                                                                                                                                                                 |                                        |                                                                       | IN.2.5 2003                                                                    |

This is not a permit, you may not commence ANY work until the permit

Total Acres

65.O

This page contains a detailed description of the Parcel ID you selected. Press the New Search button at the bottom of the screen to submit a new query.

**Current Owner Information** 

|               | · –              |                      |                                                        |
|---------------|------------------|----------------------|--------------------------------------------------------|
|               | Card Number      | L                    | of 1                                                   |
|               | Parcel ID        | 4                    | 1011001                                                |
|               | Location         | 7                    | 7 MONA RD                                              |
|               | Land Use         | 2                    | INGLE FAMILY                                           |
|               | Owner Address    | 7                    | OBB CHARLES H HEIRS<br>7 Nona RJ<br>9 Norland Me 04103 |
|               | Book/Page        | /                    | ,                                                      |
|               | Legal            |                      | 37-A-11<br>Iona RD 75-79                               |
|               |                  | l                    | 0000 SF                                                |
|               | Valuation I      | nformation           |                                                        |
|               | Land<br>\$34-130 | Building<br>\$73,390 | <b>Total</b><br>\$107,520                              |
| Property Info | ormation         |                      |                                                        |
| Year Built    | Style            | Story Height         | Sq. Ft.                                                |
| 1976          | Ranch            | 1                    | 960                                                    |