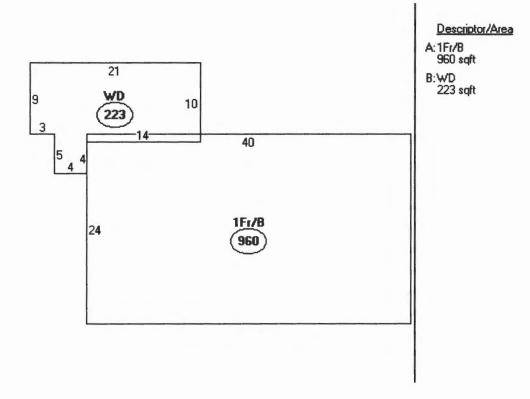

**Current Owner Information** 

|               | · –              |                      |                                                        |
|---------------|------------------|----------------------|--------------------------------------------------------|
|               | Card Number      | L                    | of 1                                                   |
|               | Parcel ID        | 4                    | 1011001                                                |
|               | Location         | 7                    | 7 MONA RD                                              |
|               | Land Use         | 2                    | INGLE FAMILY                                           |
|               | Owner Address    | 7                    | OBB CHARLES H HEIRS<br>7 Nona RJ<br>9 Norland Me 04103 |
|               | Book/Page        | /                    | ,                                                      |
|               | Legal            |                      | 37-A-11<br>Iona RD 75-79                               |
|               |                  | l                    | 0000 SF                                                |
|               | Valuation I      | nformation           |                                                        |
|               | Land<br>\$34-130 | Building<br>\$73,390 | <b>Total</b><br>\$107,520                              |
| Property Info | ormation         |                      |                                                        |
| Year Built    | Style            | Story Height         | Sq. Ft.                                                |
| 1976          | Ranch            | 1                    | 960                                                    |

| Bedrooms     | Full Baths | Half Baths | Total Rooms | Attic | Basement |
|--------------|------------|------------|-------------|-------|----------|
| 3            | 1          |            | 7           | None  | Full     |
| Outbuildings |            |            |             |       |          |

| Type | Quantity | Year Built | Size | Grade | Condition |
|------|----------|------------|------|-------|-----------|
|      |          |            |      |       |           |

| Sales Informa                    | ation                                         |                   |                                            |
|----------------------------------|-----------------------------------------------|-------------------|--------------------------------------------|
| Date<br>12/29/2000<br>04/22/1999 | <b>Type</b><br>Land + Blding<br>Land + Blding | Price<br>+129,500 | <b>Book/Page</b><br>15931-126<br>14698-190 |