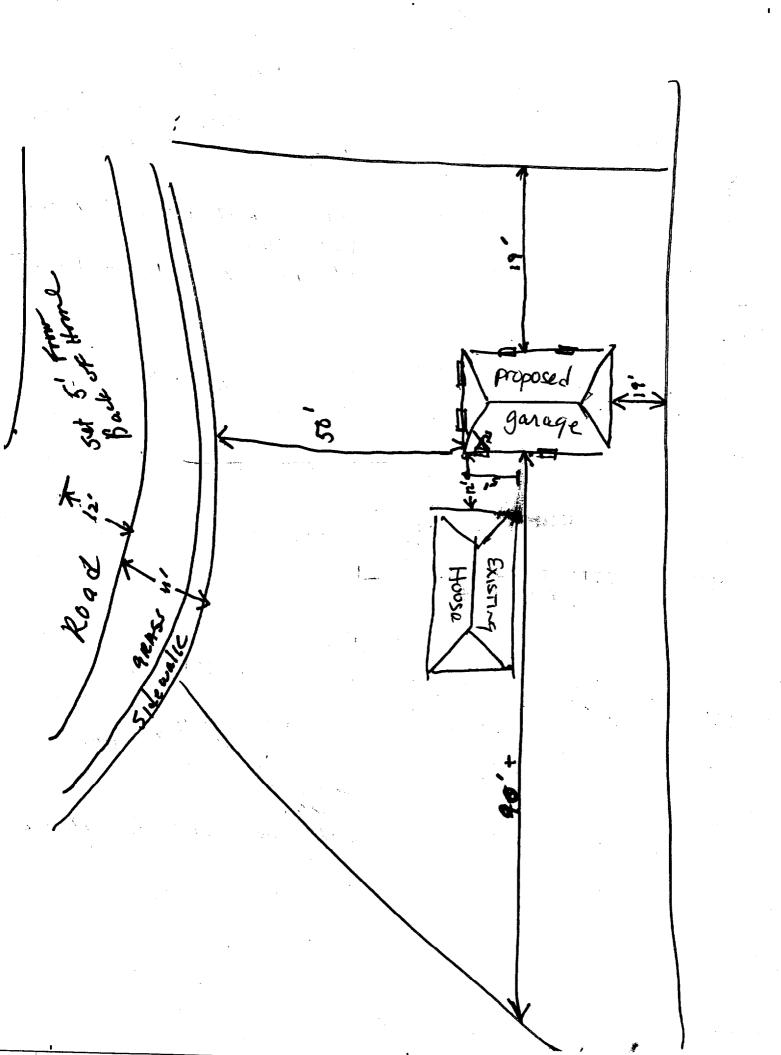

3

| •                                                                                                                                                                                                                                                               | ·                                      |                                                                       | I LIVIAL                                                                       |
|-----------------------------------------------------------------------------------------------------------------------------------------------------------------------------------------------------------------------------------------------------------------|----------------------------------------|-----------------------------------------------------------------------|--------------------------------------------------------------------------------|
| Location/Address of Construction: 77                                                                                                                                                                                                                            | MONA                                   | Road                                                                  | DENIED                                                                         |
| Total Square Footage of Proposed Structu<br>んフン                                                                                                                                                                                                                 | nð                                     | Square Footage of Lot                                                 | 10,000 sf                                                                      |
| Tax Assessor's Chart, Block & LotChart#Block#Lot#437-A-011                                                                                                                                                                                                      | Owner:<br>ChAR                         | is Cobb                                                               | Telephone:<br>797-44 <b>8</b> 7                                                |
| Lessee/Buyer's Name (If Applicable)                                                                                                                                                                                                                             | Applicant i<br>telephone:<br>SAM (     |                                                                       | Cost Of 9,492<br>Work: \$ 9300 PAid                                            |
|                                                                                                                                                                                                                                                                 | 7.0.10                                 |                                                                       | Fee: \$ 75 . PAId                                                              |
| Current use: Residenting                                                                                                                                                                                                                                        | ······································ |                                                                       |                                                                                |
| If the location is currently vacant, what we                                                                                                                                                                                                                    | as prior use: _                        | N/A                                                                   |                                                                                |
| Approximately how long has it been vacc                                                                                                                                                                                                                         | (1/                                    | A                                                                     |                                                                                |
| Proposed use: 2-CAR GARAG                                                                                                                                                                                                                                       | Îe                                     |                                                                       |                                                                                |
| Project description: 24X28 GARA                                                                                                                                                                                                                                 | ge AS                                  | eer plot plan t                                                       | 5 Cross Section                                                                |
| 5S                                                                                                                                                                                                                                                              |                                        | · ·                                                                   |                                                                                |
| Contractor's name, address & telephone:                                                                                                                                                                                                                         | MAINE-LI                               | Ide Construction 1-                                                   | - 800- 452-1940<br>2101                                                        |
| Who should we contact when the permit i                                                                                                                                                                                                                         | is ready: <u>m</u>                     | ine-wide Construction                                                 | W-TINAMAVIR                                                                    |
| Mailing address: POB 2106, AVGVSN                                                                                                                                                                                                                               |                                        |                                                                       |                                                                                |
|                                                                                                                                                                                                                                                                 |                                        | ·                                                                     | Phone: 800-452-1940                                                            |
| IF THE REQUIRED INFORMATION IS NOT INCLUDENTED AT THE DISCRETION OF THE BUILDING<br>INFORMATION IN ORDER TO APROVE THIS PE                                                                                                                                      | JPLANNING                              | UBMISSIONS THE PERMIT N<br>DEPARTMENT, WE MAY REG                     | WILL BE AUTOMATICALLY<br>QUIRE ADDITIONAL                                      |
| I hereby certify that I am the Owner of record of the na<br>have been authorized by the owner to make this appli<br>urisdiction. In addition, if a permit for work described in<br>shall have the authority to enter all areas covered by to<br>to this permit. | ication as his/he<br>hthis application | r authorized agent. Tagree to c<br>is issued, I certify that the Code | conform to all opplicable laws of this<br>Official's authorized representative |
| Signature of applicant: C.Cobb mail                                                                                                                                                                                                                             | ne-wid                                 | L Date: Re                                                            | PT. OF BUILDING INSPECTION                                                     |
|                                                                                                                                                                                                                                                                 |                                        |                                                                       | IN.2.5 2003                                                                    |