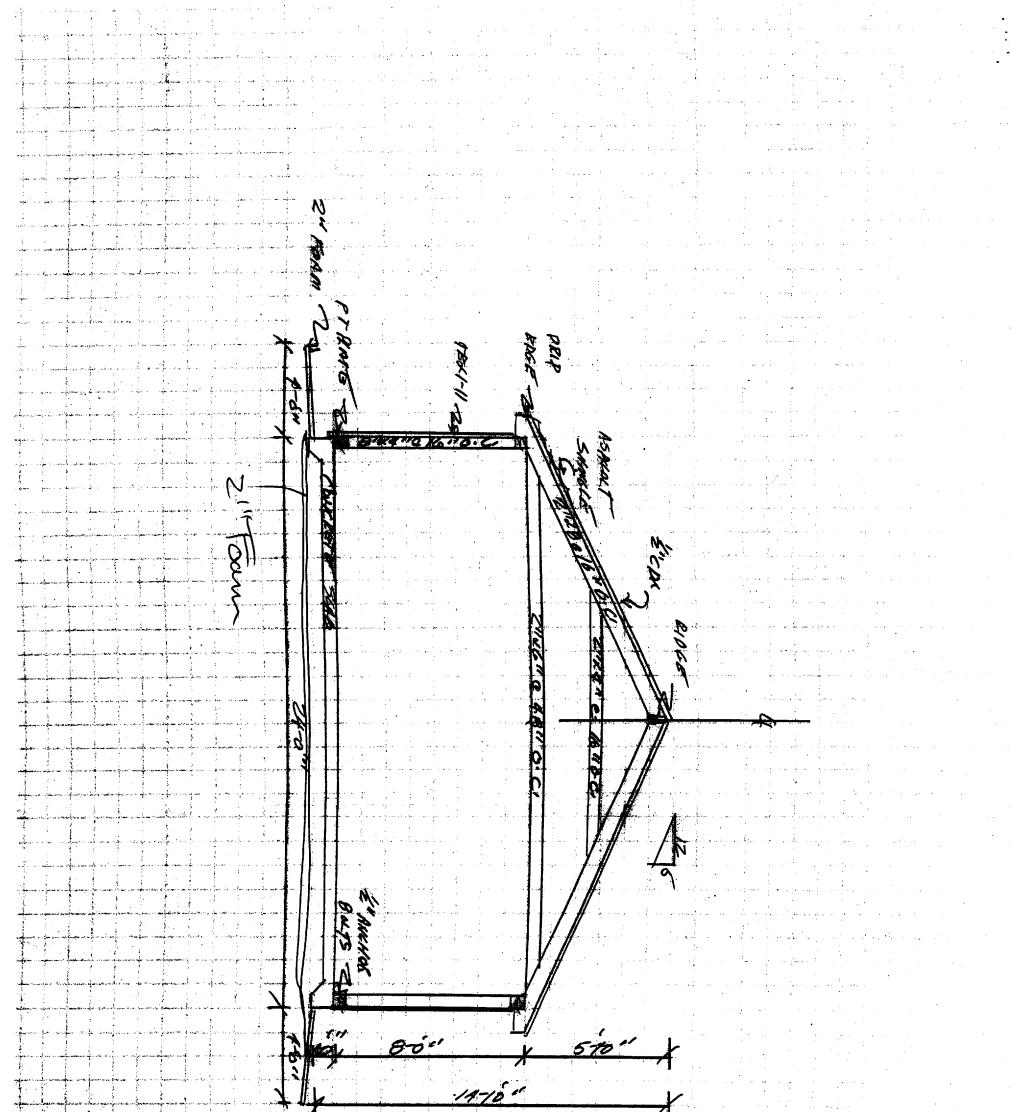

#### UNHEATED BUILDINGS

Additional measures are required when using a FPSF on an unheated building. While a drainage layer is only recommended under wing insulation for heated buildings, a 6-inch drainage layer is always required under unheated FPSF designs. Additionally, the horizontal ground insulation extends not only as a wing beyond the perimeter of the building, but continues under the entire unheated portion of the building. This insulation layer can be installed either directly under the slab as shown in Figure 18, or entirely at one level as shown in Figure 19. In either case, the compressive load of the building on the insulation must be determined to compare to the compressive resistance of the foam (see design examples). The horizontal insulation must have a minimum of 10 inches of soil cover.

Figure 19. FPSF Design for Unheated Buildings with insulation in Single Plane.

2 RIGID POLYS TYRENE INSULATION FINISH GRADE **4**0, 2 # IO STEEL + 50/Sel 2021 2" Insulation completely under Slab + extend 4'all sides Im @ Mainewide

87/14/2883 18:37 ME WIDE CONST INC + 8748716

ND.514 D02