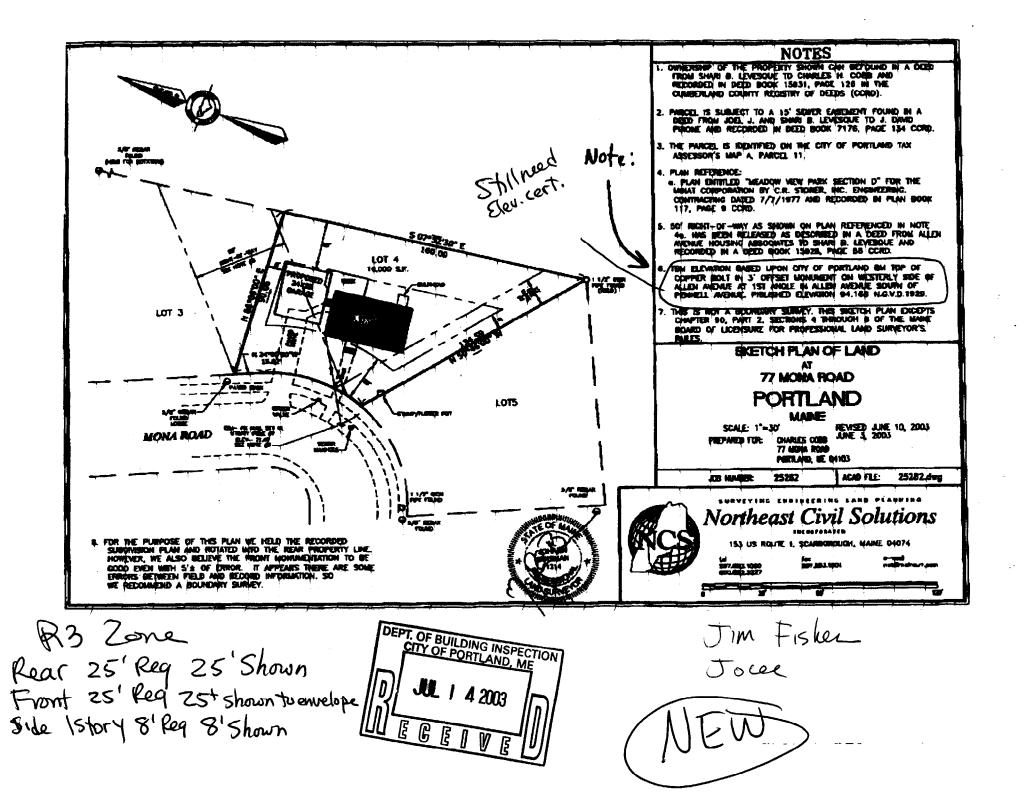

3

| •                                                                                                                                                                                                                                                               | ·                                      |                                                                       | I LIVIAL                                                                       |
|-----------------------------------------------------------------------------------------------------------------------------------------------------------------------------------------------------------------------------------------------------------------|----------------------------------------|-----------------------------------------------------------------------|--------------------------------------------------------------------------------|
| Location/Address of Construction: 77                                                                                                                                                                                                                            | MONA                                   | Road                                                                  | DENIED                                                                         |
| Total Square Footage of Proposed Structu<br>んフン                                                                                                                                                                                                                 | nð                                     | Square Footage of Lot                                                 | 10,000 sf                                                                      |
| Tax Assessor's Chart, Block & LotChart#Block#Lot#437-A-011                                                                                                                                                                                                      | Owner:<br>ChAR                         | is Cobb                                                               | Telephone:<br>797-44 <b>8</b> 7                                                |
| Lessee/Buyer's Name (If Applicable)                                                                                                                                                                                                                             | Applicant i<br>telephone:<br>SAM (     |                                                                       | Cost Of 9,492<br>Work: \$ 9300 PAid                                            |
|                                                                                                                                                                                                                                                                 | 7.0.10                                 |                                                                       | Fee: \$ 75 . PAId                                                              |
| Current use: Residenting                                                                                                                                                                                                                                        | ······································ |                                                                       |                                                                                |
| If the location is currently vacant, what we                                                                                                                                                                                                                    | as prior use: _                        | N/A                                                                   |                                                                                |
| Approximately how long has it been vacc                                                                                                                                                                                                                         | (1/                                    | A                                                                     |                                                                                |
| Proposed use: 2-CAR GARAG                                                                                                                                                                                                                                       | Îe                                     |                                                                       |                                                                                |
| Project description: 24X28 GARA                                                                                                                                                                                                                                 | ge AS                                  | eer plot plan t                                                       | 5 Cross Section                                                                |
| 5S                                                                                                                                                                                                                                                              |                                        | · ·                                                                   |                                                                                |
| Contractor's name, address & telephone:                                                                                                                                                                                                                         | MAINE-LI                               | Ide Construction 1-                                                   | - 800- 452-1940<br>2101                                                        |
| Who should we contact when the permit i                                                                                                                                                                                                                         | is ready: <u>m</u>                     | ine-wide Construction                                                 | W-TINAMAVIR                                                                    |
| Mailing address: POB 2106, AVGVSN                                                                                                                                                                                                                               |                                        |                                                                       |                                                                                |
|                                                                                                                                                                                                                                                                 |                                        | ·                                                                     | Phone: 800-452-1940                                                            |
| IF THE REQUIRED INFORMATION IS NOT INCLUDENTED AT THE DISCRETION OF THE BUILDING<br>INFORMATION IN ORDER TO APROVE THIS PE                                                                                                                                      | JPLANNING                              | UBMISSIONS THE PERMIT N<br>DEPARTMENT, WE MAY REG                     | WILL BE AUTOMATICALLY<br>QUIRE ADDITIONAL                                      |
| I hereby certify that I am the Owner of record of the na<br>have been authorized by the owner to make this appli<br>urisdiction. In addition, if a permit for work described in<br>shall have the authority to enter all areas covered by to<br>to this permit. | ication as his/he<br>hthis application | r authorized agent. Tagree to c<br>is issued, I certify that the Code | conform to all opplicable laws of this<br>Official's authorized representative |
| Signature of applicant: C.Cobb mail                                                                                                                                                                                                                             | ne-wid                                 | L Date: Re                                                            | PT. OF BUILDING INSPECTION                                                     |
|                                                                                                                                                                                                                                                                 |                                        |                                                                       | IN.2.5 2003                                                                    |