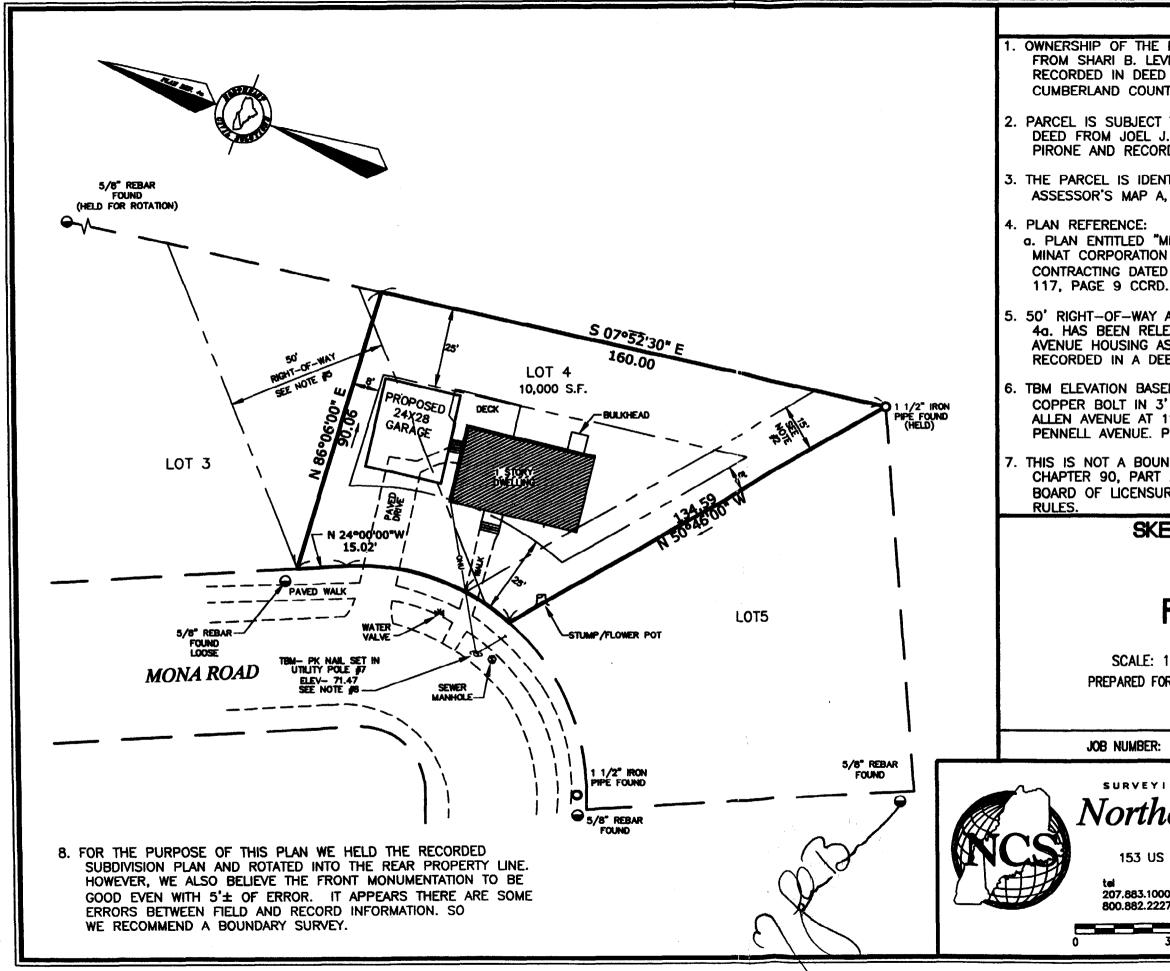

3

| •                                                                                                                                                                                                                                                               | ·                                      |                                                                       | I LIVIAL                                                                       |
|-----------------------------------------------------------------------------------------------------------------------------------------------------------------------------------------------------------------------------------------------------------------|----------------------------------------|-----------------------------------------------------------------------|--------------------------------------------------------------------------------|
| Location/Address of Construction: 77                                                                                                                                                                                                                            | MONA                                   | Road                                                                  | DENIED                                                                         |
| Total Square Footage of Proposed Structu<br>んフン                                                                                                                                                                                                                 | nð                                     | Square Footage of Lot                                                 | 10,000 sf                                                                      |
| Tax Assessor's Chart, Block & LotChart#Block#Lot#437-A-011                                                                                                                                                                                                      | Owner:<br>ChAR                         | is Cobb                                                               | Telephone:<br>797-44 <b>8</b> 7                                                |
| Lessee/Buyer's Name (If Applicable)                                                                                                                                                                                                                             | Applicant i<br>telephone:<br>SAM (     |                                                                       | Cost Of 9,492<br>Work: \$ 9300 PAid                                            |
|                                                                                                                                                                                                                                                                 | 7.0.10                                 |                                                                       | Fee: \$ 75 . PAId                                                              |
| Current use: Residenting                                                                                                                                                                                                                                        | ······································ |                                                                       |                                                                                |
| If the location is currently vacant, what we                                                                                                                                                                                                                    | as prior use: _                        | N/A                                                                   |                                                                                |
| Approximately how long has it been vacc                                                                                                                                                                                                                         | (1/                                    | A                                                                     |                                                                                |
| Proposed use: 2-CAR GARAG                                                                                                                                                                                                                                       | Îe                                     |                                                                       |                                                                                |
| Project description: 24X28 GARA                                                                                                                                                                                                                                 | ge AS                                  | eer plot plan t                                                       | 5 Cross Section                                                                |
| 5S                                                                                                                                                                                                                                                              |                                        | · ·                                                                   |                                                                                |
| Contractor's name, address & telephone:                                                                                                                                                                                                                         | MAINE-LI                               | Ide Construction 1-                                                   | - 800- 452-1940<br>2101                                                        |
| Who should we contact when the permit i                                                                                                                                                                                                                         | is ready: <u>m</u>                     | ine-wide Construction                                                 | W-TINAMAVIR                                                                    |
| Mailing address: POB 2106, AVGVSN                                                                                                                                                                                                                               |                                        |                                                                       |                                                                                |
|                                                                                                                                                                                                                                                                 |                                        | ·                                                                     | Phone: 800-452-1940                                                            |
| IF THE REQUIRED INFORMATION IS NOT INCLUDENTED AT THE DISCRETION OF THE BUILDING<br>INFORMATION IN ORDER TO APROVE THIS PE                                                                                                                                      | JPLANNING                              | UBMISSIONS THE PERMIT N<br>DEPARTMENT, WE MAY REG                     | WILL BE AUTOMATICALLY<br>QUIRE ADDITIONAL                                      |
| I hereby certify that I am the Owner of record of the na<br>have been authorized by the owner to make this appli<br>urisdiction. In addition, if a permit for work described in<br>shall have the authority to enter all areas covered by to<br>to this permit. | ication as his/he<br>hthis application | r authorized agent. Tagree to c<br>is issued, I certify that the Code | conform to all opplicable laws of this<br>Official's authorized representative |
| Signature of applicant: C.Cobb mail                                                                                                                                                                                                                             | ne-wid                                 | L Date: Re                                                            | PT. OF BUILDING INSPECTION                                                     |
|                                                                                                                                                                                                                                                                 |                                        |                                                                       | IN.2.5 2003                                                                    |

This is not a permit, you may not commence ANY work until the permit

Total Acres

65.O

This page contains a detailed description of the Parcel ID you selected. Press the New Search button at the bottom of the screen to submit a new query.