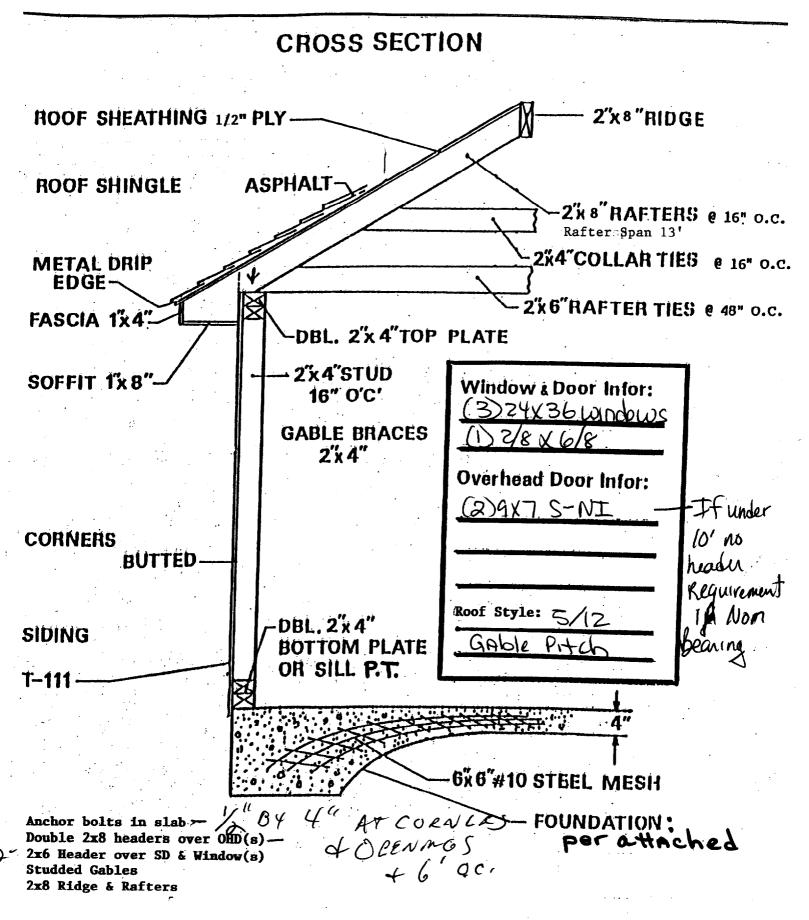

3

| •                                                                                                                                                                                                                                                               | ·                                      |                                                                       | I LIVIAL                                                                       |
|-----------------------------------------------------------------------------------------------------------------------------------------------------------------------------------------------------------------------------------------------------------------|----------------------------------------|-----------------------------------------------------------------------|--------------------------------------------------------------------------------|
| Location/Address of Construction: 77                                                                                                                                                                                                                            | MONA                                   | Road                                                                  | DENIED                                                                         |
| Total Square Footage of Proposed Structu<br>んフン                                                                                                                                                                                                                 | nð                                     | Square Footage of Lot                                                 | 10,000 sf                                                                      |
| Tax Assessor's Chart, Block & LotChart#Block#Lot#437-A-011                                                                                                                                                                                                      | Owner:<br>ChAR                         | is Cobb                                                               | Telephone:<br>797-44 <b>8</b> 7                                                |
| Lessee/Buyer's Name (If Applicable)                                                                                                                                                                                                                             | Applicant i<br>telephone:<br>SAM (     |                                                                       | Cost Of 9,492<br>Work: \$ 9300 PAid                                            |
|                                                                                                                                                                                                                                                                 | 7.0.10                                 |                                                                       | Fee: \$ 75 . PAId                                                              |
| Current use: Residenting                                                                                                                                                                                                                                        | ······································ |                                                                       |                                                                                |
| If the location is currently vacant, what we                                                                                                                                                                                                                    | as prior use: _                        | N/A                                                                   |                                                                                |
| Approximately how long has it been vacc                                                                                                                                                                                                                         | (1/                                    | A                                                                     |                                                                                |
| Proposed use: 2-CAR GARAG                                                                                                                                                                                                                                       | Îe                                     |                                                                       |                                                                                |
| Project description: 24X28 GARA                                                                                                                                                                                                                                 | ge AS                                  | eer plot plan t                                                       | 5 Cross Section                                                                |
| 5S                                                                                                                                                                                                                                                              |                                        | · ·                                                                   |                                                                                |
| Contractor's name, address & telephone:                                                                                                                                                                                                                         | MAINE-LI                               | Ide Construction 1-                                                   | - 800- 452-1940<br>2101                                                        |
| Who should we contact when the permit i                                                                                                                                                                                                                         | is ready: <u>m</u>                     | ine-wide Construction                                                 | W-TINAMAVIR                                                                    |
| Mailing address: POB 2106, AVGVSN                                                                                                                                                                                                                               |                                        |                                                                       |                                                                                |
|                                                                                                                                                                                                                                                                 |                                        | ·                                                                     | Phone: 800-452-1940                                                            |
| IF THE REQUIRED INFORMATION IS NOT INCLUDENTED AT THE DISCRETION OF THE BUILDING<br>INFORMATION IN ORDER TO APROVE THIS PE                                                                                                                                      | JPLANNING                              | UBMISSIONS THE PERMIT N<br>DEPARTMENT, WE MAY REG                     | WILL BE AUTOMATICALLY<br>QUIRE ADDITIONAL                                      |
| I hereby certify that I am the Owner of record of the na<br>have been authorized by the owner to make this appli<br>urisdiction. In addition, if a permit for work described in<br>shall have the authority to enter all areas covered by to<br>to this permit. | ication as his/he<br>hthis application | r authorized agent. Tagree to c<br>is issued, I certify that the Code | conform to all opplicable laws of this<br>Official's authorized representative |
| Signature of applicant: C.Cobb mail                                                                                                                                                                                                                             | ne-wid                                 | L Date: Re                                                            | PT. OF BUILDING INSPECTION                                                     |
|                                                                                                                                                                                                                                                                 |                                        |                                                                       | IN.2.5 2003                                                                    |