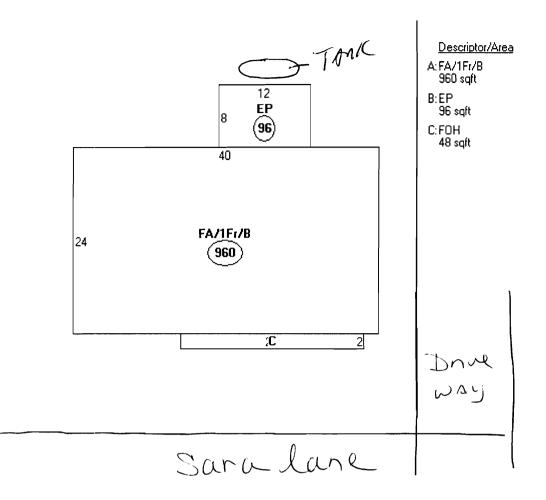

|                                                                                                                                                                    | 091756                                                                                                           |
|--------------------------------------------------------------------------------------------------------------------------------------------------------------------|------------------------------------------------------------------------------------------------------------------|
| Fill IN AND S                                                                                                                                                      | Sign with Ink                                                                                                    |
|                                                                                                                                                                    | FOR PERMIT                                                                                                       |
| HEATING OR PO                                                                                                                                                      |                                                                                                                  |
|                                                                                                                                                                    | 437 D 086-87                                                                                                     |
| To the INSPECTOR OF BUILDINGS, PORTLAND, ME.<br>The undersigned hereby applies for a permit to insta<br>accordance with the Laws of Maine, the Building Code of th | all the following heating, cooking or power equipment in the City of Portland, and the following specifications: |
| Location / CBL 22 Saralance PORLANCE<br>Name and address of owner of appliance Liane N_CK                                                                          |                                                                                                                  |
| Installer's name and address Downewst Energy<br>Portland me 04106                                                                                                  | <u>Telephone</u> <u>799-5585</u>                                                                                 |
| Location of appliance:                                                                                                                                             | Type of Chimney: RECEIVED                                                                                        |
| □ Basement □ Floor 15T                                                                                                                                             | Masonry Lined                                                                                                    |
| □ Attic □ Roof                                                                                                                                                     | Factory built                                                                                                    |
| Type of Fuel:<br>Gas Oil Solid                                                                                                                                     | Metal Dept. of Building Inspections<br>Factory Built U.L. Listing #City of Portland Maine                        |
| Appliance Name: Telephele Thylett                                                                                                                                  | Direct Vent<br>Type UL#                                                                                          |
| Will appliance be installed in accordance with the manufacture's installation instructions? Yes INO                                                                | Type of Fuel Tank<br>Dil<br>Gas                                                                                  |
| IF NO Explain:                                                                                                                                                     |                                                                                                                  |
|                                                                                                                                                                    | Size of Tank 120 cullon Honzontal                                                                                |
| The Type of License of Installer:                                                                                                                                  | Number of Tanks                                                                                                  |
| $\Box \text{ Solid Fuel # } $                                                                                                                                      | Distance from Tank to Center of Flame $50'$ feet.                                                                |
|                                                                                                                                                                    | Cost of Work: \$.3.50,00                                                                                         |
| Gas # <u>Stellet Truckelle</u><br>Coher MS 30007003                                                                                                                |                                                                                                                  |
|                                                                                                                                                                    | Permit Fee: $(30.00)$                                                                                            |
| Approved                                                                                                                                                           | Approved with Conditions                                                                                         |
| Fire:                                                                                                                                                              | See attached letter or requirement                                                                               |
| Ele.:                                                                                                                                                              | -                                                                                                                |
| Bldg.:<br>Signature of Installer_Undua Karas                                                                                                                       | Inspector's Signature Date Approved                                                                              |
|                                                                                                                                                                    | ink - Applicant's Gold - Assessor's Copy                                                                         |