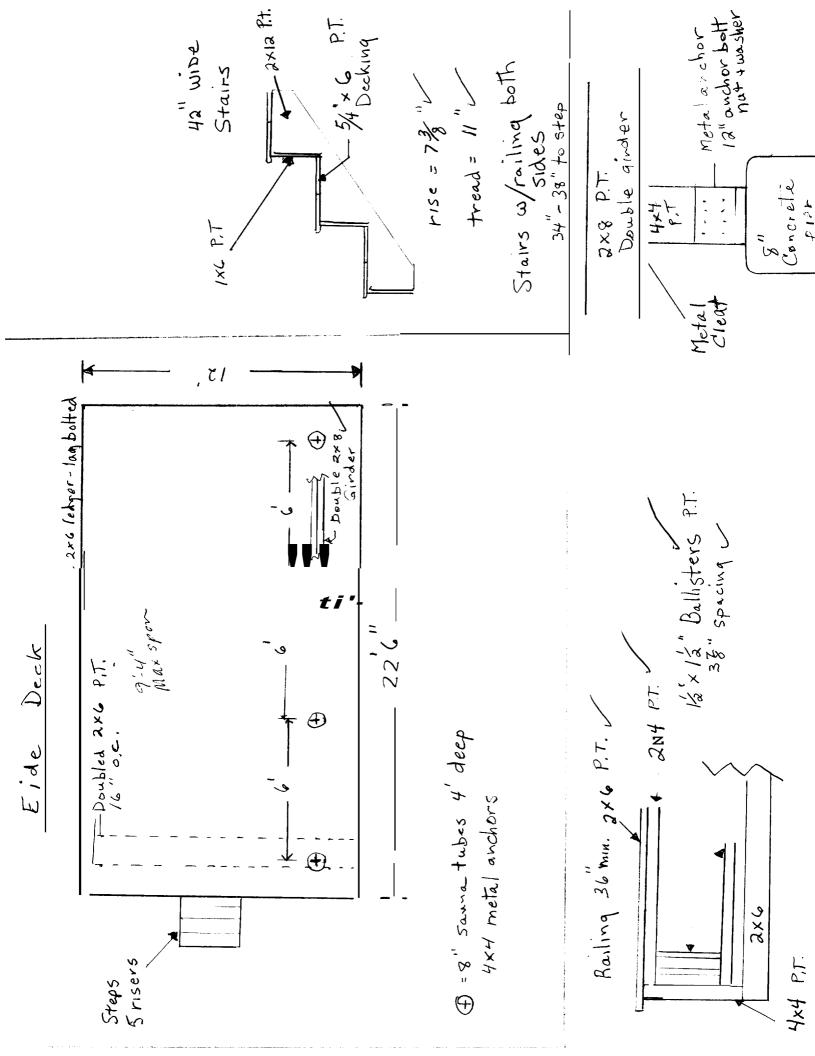

o make this application as his/her authorized agent. I agree to conform to all applicable laws of this jurisdiction. In addition, if a **permit** for work described in this application is issued, I certify that the Code Official's authorized representative **shall** have the authority to enter all areas covered by this permit at any reasonable hour to enforce the provisions of the codes applicable to this permit.

|                        |   | <u> </u> | <u> </u> |       |      |      |
|------------------------|---|----------|----------|-------|------|------|
| Signature ← applicant: | 1 | e blu    | met_     | Date: | 4/19 | 1/04 |
|                        | _ |          |          |       |      |      |

This is not a permit; you may not commence ANY work until the permit is issued.



Matthew & Natalie Eide 32 Sara Lane



SARA LN To Mona Rd.

SARA CAN VACANT LOT BO ON SURVEY





This page contains a detailed description of the Parcel ID you selected. Press the **New Search** button at the bottom of the screen to submit a new query.

#### Current Owner Information

 Card Number
 1 of 1

 Parcel ID
 437 D084001

 Location
 32 SARA LN

 Land Use
 SINGLE FAMILY

32 SARA LN PORTLAND ME 04103

Book/Page 19663/317
Legal 437-D-84
SARA LANE 32

7000 SF

#### Current Assessed Valuation For Fiscal Year 2006

Land Building Total \$49,220 \$113,530 \$162,750

### Estimated Assessed Valuation For Fiscal Year 2007\*

Land Building Total \$66.300 \$142,000 \$208,300

#### Property Information

| <b>Year Built</b><br>1957   | <b>Style</b><br>Cape | Story Height<br>1.5 | <b>sq. Ft.</