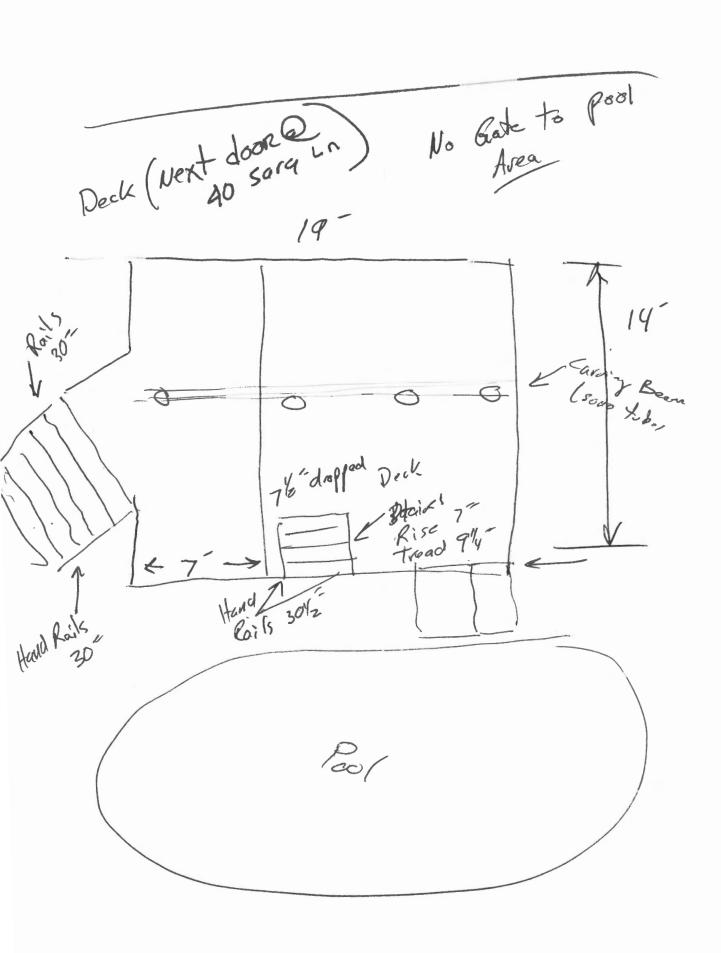

| DECDUNCIDI E DEDCOM IN CIL                                    | ADGE OF WORK TITLE                                         |                                                                                |                                |                               | DATE                            |                                      | рн∩ме                         |  |

8129106 - Check that shed has been removed. No permit & told that had 30 days from May 12 to take core of it. ABM



| City of Portland, Maine - Bu                                                                                                                                                  | Permit No:                      | Date Applied For:   | CBL:                      |                                    |                         |  |  |  |
|-------------------------------------------------------------------------------------------------------------------------------------------------------------------------------|---------------------------------|---------------------|---------------------------|------------------------------------|-------------------------|--|--|--|
| 389 Congress Street, 04101 Tel