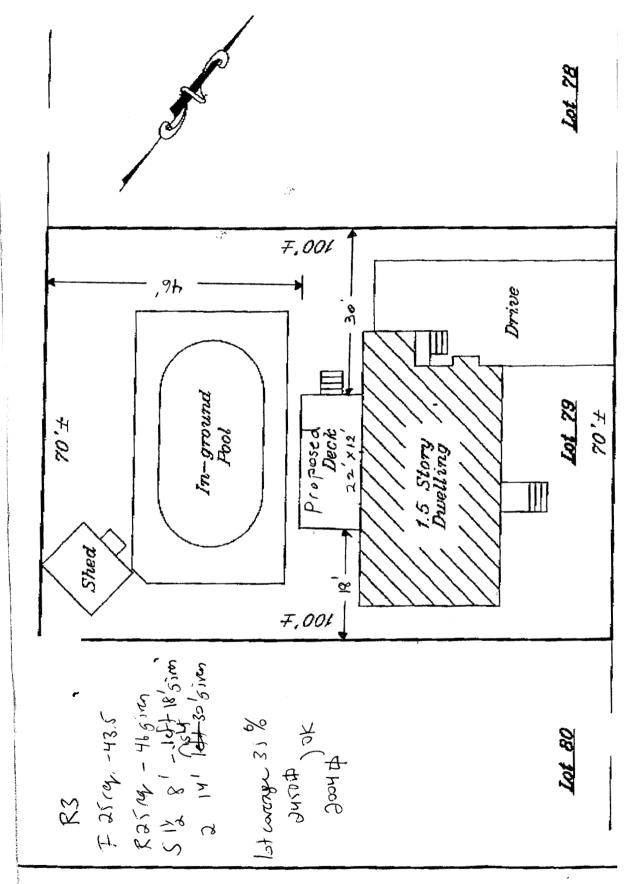

8129106 - Check that shed has been removed. No permit & told that had 30 days from May 12 to take core of it. ABM

| City of Portland, Maine - Bu                                                                                                                                                  | Permit No:                      | Date Applied For:   | CBL:                      |                                    |                         |  |  |  |
|-------------------------------------------------------------------------------------------------------------------------------------------------------------------------------|---------------------------------|---------------------|---------------------------|------------------------------------|-------------------------|--|--|--|
| 389 Congress Street, 04101 Tel                                                                                                                                                | : (207) 874-8703, <b>Fax:</b> ( | 716 06-0556         | 04/19/2006                | 437 D084001                        |                         |  |  |  |
| <b>Location of Construction:</b>                                                                                                                                              | Owner Name:                     | Owner Address:      | Owner Address: Phone:     |                                    |                         |  |  |  |
| 32 SARA LN                                                                                                                                                                    | EIDE MATTHEW P                  | & NATALIE           | 32 SARALN                 | 32 SARALN                          |                         |  |  |  |
| Business Name:                                                                                                                                                                | Contractor Name:                | Contractor Name: Co |                           | Contractor Address: Pho            |                         |  |  |  |
|                                                                                                                                                                               | Albercon                        | Albercon 1          |                           | 125 Orchard Road Cumberland        |                         |  |  |  |
| Lessee/Buyer's Name                                                                                                                                                           | Phone:                          | Phone: P            |                           | Permit Type:                       |                         |  |  |  |
|                                                                                                                                                                               |                                 |                     | Additions - Dwellings     |                                    |                         |  |  |  |
| Proposed Use:                                                                                                                                                                 | <b>_</b>                        | Pro                 | posed Project Description | 1;                                 |                         |  |  |  |
| Single Family Home/build a 22' x                                                                                                                                              | 12' replacement deck            | bu                  | ld a 22' x 12' replace:   | a 22' <b>x</b> 12'replacement deck |                         |  |  |  |
|                                                                                                                                                                               |                                 |                     |                           |                                    |                         |  |  |  |
|                                                                                                                                                                               |                                 |                     |                           |                                    |                         |  |  |  |
|                                                                                                                                                                               |                                 |                     |                           |                                    |                         |  |  |  |
|                                                                                                                                                                               |                                 |                     |                           |                                    |                         |  |  |  |
| Dept: Zoning Status:                                                                                                                                                          | Approved with Condition         | s Reviev            | er: Ann Machado           | Approval I                         | Date: 05/09/2006        |  |  |  |
| Note: No permit could be found in the files for either the deck or the shed. The new deck meets all the zoning  Ok to Issue:                                                  |                                 |                     |                           |                                    |                         |  |  |  |
| requirements so it is all set. The owner has thirty days to come in and fill out a permit for the shed.                                                                       |                                 |                     |                           |                                    |                         |  |  |  |
| Although the property falls                                                                                                                                                   | s in the floodzone (panel 7     | zone AE) t          | nere is a LOMA dated      | 1 8/12/98.                         |                         |  |  |  |
| 1) This permit is being issued with                                                                                                                                           | n the understanding that the    | e owner will        | get a permit for the ex   | xisting shed within th             | irty days.              |  |  |  |
| 2) This permit is being approved owork.                                                                                                                                       | on the basis of plans submi     | tted. Any de        | viations shall require    | a separate approval                | before starting that    |  |  |  |
| Dept: Building Status:                                                                                                                                                        | Approved with Condition         | s <b>Reviev</b>     | er: Tammy Munson          | n Approval I                       | <b>Date:</b> 06/13/2006 |  |  |  |
| Note:                                                                                                                                                                         |                                 |                     |                           |                                    | Ok to Issue: 🔽          |  |  |  |
| 1) As discussed, it is strongly recommended, an audible alarm be installed on any door accessing the pool area. The pool is existing and not subject to current requirements. |                                 |                     |                           |                                    |                         |  |  |  |
| 2) If frost protection must be insta                                                                                                                                          | alled, it shall be 48" below    | grade.              |                           |                                    |                         |  |  |  |