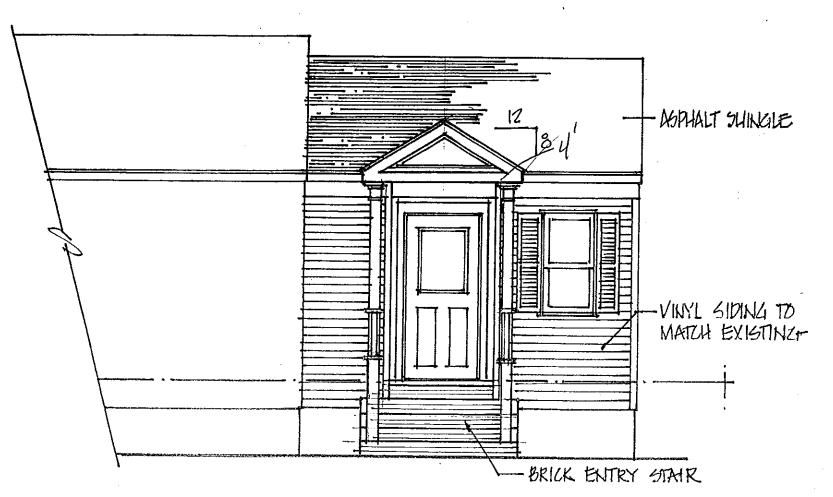

#### A COMPLETE SET OF CONSTRUCTION DRAWINGS INCLUDES THE FOLLOWING:

- Cross Sections w/Framing details
- Floor Plans & Elevations
- Window and door schedules
- Foundation plans with required drainage and damp proofing
- Stair and handrall details (interior & exterior)
- All construction must be conducted in compliance with the 1999 B.O.C.A. Building Code as amended by Section 6-Art II.