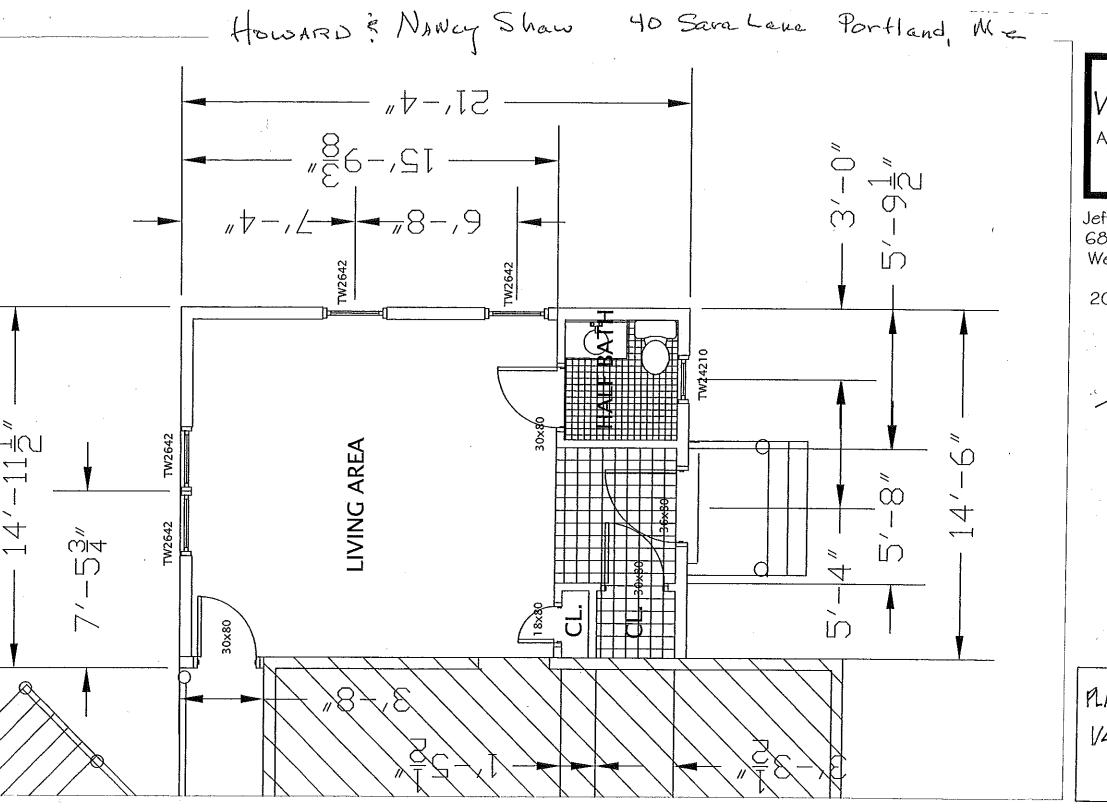

#### SPECTION

Permit Number: 040641

of buildings and ctures, and of the application on file in

| This is to certify that | Shaw Howard S Jr &/Joe Wolfen |     |             |  |
|-------------------------|-------------------------------|-----|-------------|--|
| has permission to       | build 14' x 21'-4" addition   |     |             |  |
| AT 40 Sara Ln           |                               | ght | 437 D083001 |  |

| Location/Address of Construction: 40 Sava Lawe Portland Me.                                                                                                                                                                                                                                                     |                 |                |                     |         |                 |  |  |
|-----------------------------------------------------------------------------------------------------------------------------------------------------------------------------------------------------------------------------------------------------------------------------------------------------------------|-----------------|----------------|---------------------|---------|-----------------|--|--|
| Total Square Footage of Proposed Structu                                                                                                                                                                                                                                                                        |                 | Square Footage |                     | 1 fance |                 |  |  |
| Tax Assessor's Chart, Block & Lot Chart# Block# Lot#                                                                                                                                                                                                                                                            | Owner:          | rd = Nanc      | Show                | Teleph  | one:<br>7-454 ( |  |  |
| Lessee/Buyer's Name (If Applicable)                                                                                                                                                                                                                                                                             | name, address & |                | Cost Of<br>Work: \$ | 23.000  |                 |  |  |
|                                                                                                                                                                                                                                                                                                                 |                 |                | 1                   | Fee: \$ |                 |  |  |
| Current use: Single family                                                                                                                                                                                                                                                                                      |                 |                |                     |         |                 |  |  |
| if the location is currently vacant, what wa                                                                                                                                                                                                                                                                    | s prior use: _  |                |                     |         |                 |  |  |
| Approximately how long has it been vaca                                                                                                                                                                                                                                                                         | nt:             |                |                     | -       |                 |  |  |
| Proposed use: Project description:                                                                                                                                                                                                                                                                              |                 |                |                     |         |                 |  |  |
| Contractor's name, address & telephone:                                                                                                                                                                                                                                                                         | Joseph          | P. 12014       | ron                 | 103 5   | Saddle ba       |  |  |
| Contractor's name, address & telephone: Joseph P. Wolfrom 103 Saddle back Who should we contact when the permit is ready: Jac Wolfrom mt Rd west Batk Mailing address: 103 Saddle back mt Rd W. Baldwan Wer 24000                                                                                               |                 |                |                     |         |                 |  |  |
| 207-675-4632 We will contact you by phone when the permit is ready. You must come in and pick up the permit and review the requirements before starting any work, with a Plan Reviewer. A stop work order will be issued and a \$100.00 fee if any work starts before the permit is picked up.  PHONE: 379 3193 |                 |                |                     |         |                 |  |  |
|                                                                                                                                                                                                                                                                                                                 |                 |                |                     |         |                 |  |  |