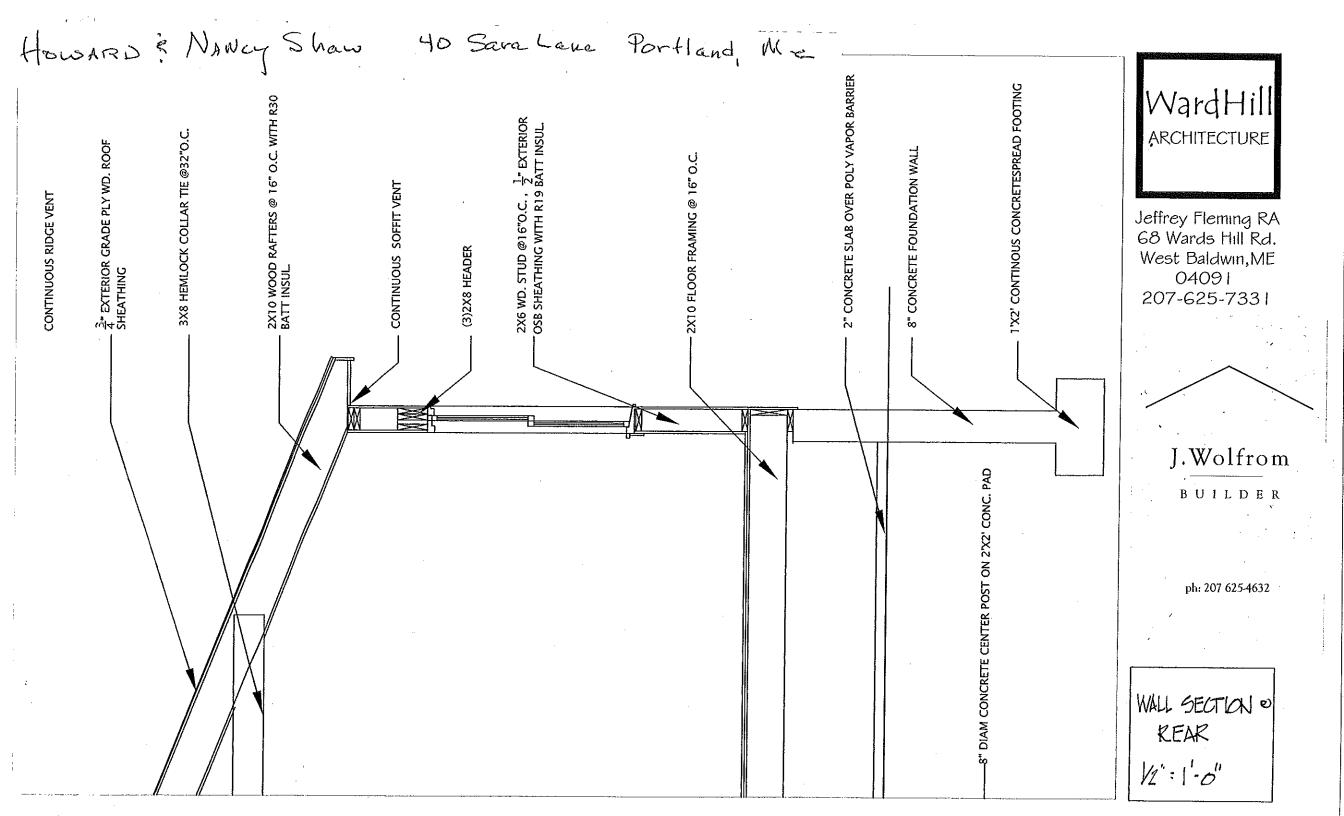

#### SPECTION

Permit Number: 040641

of buildings and ctures, and of the application on file in

| This is to certify that | Shaw Howard S Jr &/Joe Wolfen |     |             |  |
|-------------------------|-------------------------------|-----|-------------|--|
| has permission to       | build 14' x 21'-4" addition   |     |             |  |
| AT 40 Sara Ln           |                               | ght | 437 D083001 |  |

| Location/Address of Construction: 40 Sava Lawe Portland Me.                                                                                                                                                                                                                                                     |                 |                |                     |         |                 |  |  |
|-----------------------------------------------------------------------------------------------------------------------------------------------------------------------------------------------------------------------------------------------------------------------------------------------------------------|-----------------|----------------|---------------------|---------|-----------------|--|--|
| Total Square Footage of Proposed Structu                                                                                                                                                                                                                                                                        |                 | Square Footage |                     | 1 fance |                 |  |  |
| Tax Assessor's Chart, Block & Lot Chart# Block# Lot#                                                                                                                                                                                                                                                            | Owner:          | rd = Nanc      | Show                | Teleph  | one:<br>7-454 ( |  |  |
| Lessee/Buyer's Name (If Applicable)                                                                                                                                                                                                                                                                             | name, address & |                | Cost Of<br>Work: \$ | 23.000  |                 |  |  |
|                                                                                                                                                                                                                                                                                                                 |                 |                | 1                   | Fee: \$ |                 |  |  |
| Current use: Single family                                                                                                                                                                                                                                                                                      |                 |                |                     |         |                 |  |  |
| if the location is currently vacant, what wa                                                                                                                                                                                                                                                                    | s prior use: _  |                |                     |         |                 |  |  |
| Approximately how long has it been vaca                                                                                                                                                                                                                                                                         | nt:             |                |                     | -       |                 |  |  |
| Proposed use: Project description:                                                                                                                                                                                                                                                                              |                 |                |                     |         |                 |  |  |
| Contractor's name, address & telephone:                                                                                                                                                                                                                                                                         | Joseph          | P. 12014       | ron                 | 103 5   | Saddle ba       |  |  |
| Contractor's name, address & telephone: Joseph P. Wolfrom 103 Saddle back Who should we contact when the permit is ready: Jac Wolfrom mt Rd west Batk Mailing address: 103 Saddle back mt Rd W. Baldwan Wer 24000                                                                                               |                 |                |                     |         |                 |  |  |
| 207-675-4632 We will contact you by phone when the permit is ready. You must come in and pick up the permit and review the requirements before starting any work, with a Plan Reviewer. A stop work order will be issued and a \$100.00 fee if any work starts before the permit is picked up.  PHONE: 379 3193 |                 |                |                     |         |                 |  |  |
|                                                                                                                                                                                                                                                                                                                 |                 |                |                     |         |                 |  |  |