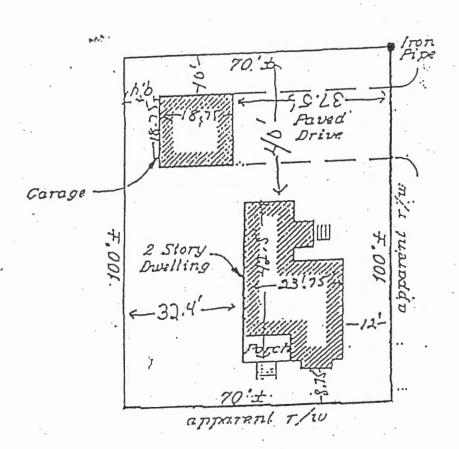

#### PLOT PLAN INCLUDES THE FOLLOWING:

- A neat legible scaled plot plan must be submitted. This plan must show all setbacks from all property lines from finished construction. This will include all existing buildings with dimensions. The plan must show all proposed additions/alterations/accessory structures with dimensions. If the property has any easements, please scale them into your plot plan, along with parking areas and driveways with dimensions.
- The proposed construction measurements must be staked out for a site plan visit to confirm measurements on the plot plan. This includes all property pins in relation to proposed construction.