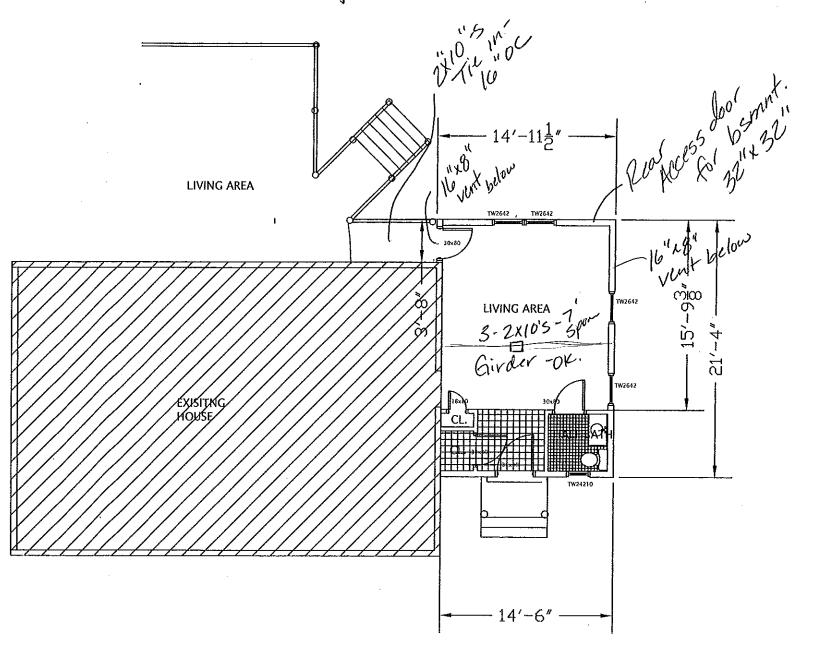

#### SPECTION

Permit Number: 040641

of buildings and ctures, and of the application on file in

| This is to certify that | Shaw Howard S Jr &/Joe Wolfen |     |             |  |
|-------------------------|-------------------------------|-----|-------------|--|
| has permission to       | build 14' x 21'-4" addition   |     |             |  |
| AT 40 Sara Ln           |                               | ght | 437 D083001 |  |