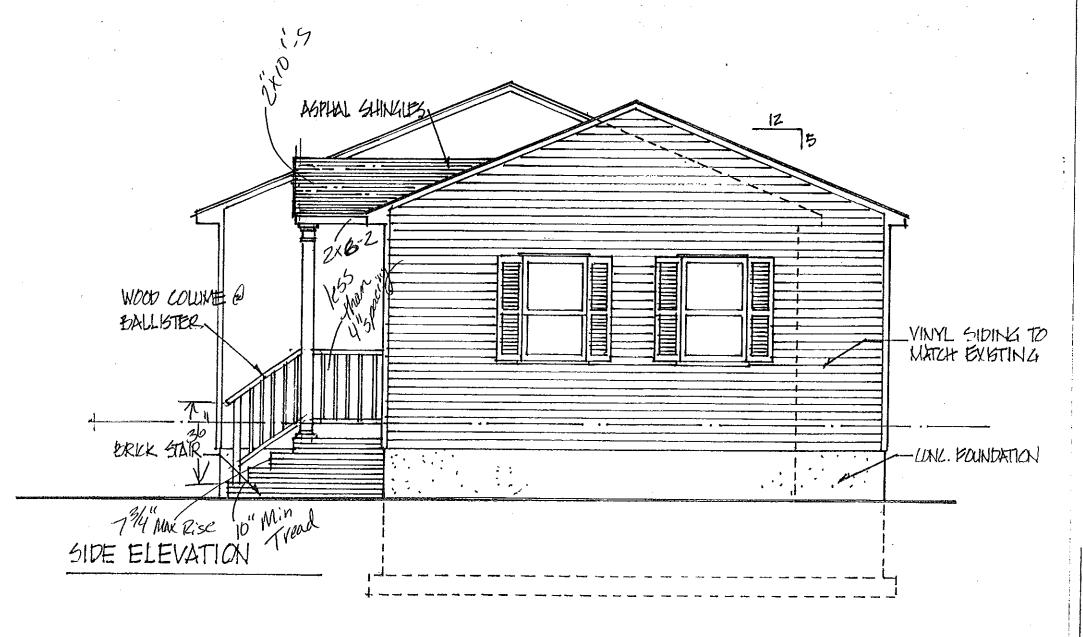

#### A COMPLETE SET OF CONSTRUCTION DRAWINGS INCLUDES THE FOLLOWING:

- Cross Sections w/Framing details
- Floor Plans & Elevations
- Window and door schedules
- Foundation plans with required drainage and damp proofing
- Stair and handrall details (interior & exterior)
- All construction must be conducted in compliance with the 1999 B.O.C.A. Building Code as amended by Section 6-Art II.