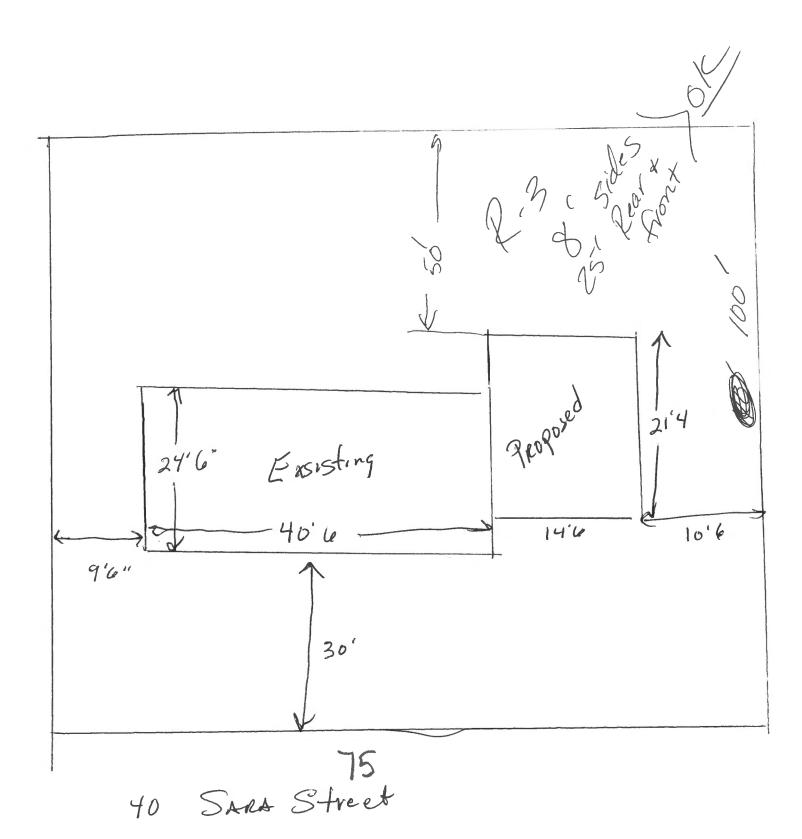

#### SPECTION

Permit Number: 040641

of buildings and ctures, and of the application on file in

| This is to certify that | Shaw Howard S Jr &/Joe Wolfen |     |             |  |
|-------------------------|-------------------------------|-----|-------------|--|
| has permission to       | build 14' x 21'-4" addition   |     |             |  |
| AT 40 Sara Ln           |                               | ght | 437 D083001 |  |

| Location/Address of Construction: 40 Sava Lawe Portland Me.                                                                                                                                                                                                                                                     |                 |                |                     |         |                 |  |  |
|-----------------------------------------------------------------------------------------------------------------------------------------------------------------------------------------------------------------------------------------------------------------------------------------------------------------|-----------------|----------------|---------------------|---------|-----------------|--|--|
| Total Square Footage of Proposed Structu                                                                                                                                                                                                                                                                        |                 | Square Footage |                     | 1 fance |                 |  |  |
| Tax Assessor's Chart, Block & Lot Chart# Block# Lot#                                                                                                                                                                                                                                                            | Owner:          | rd = Nanc      | Show                | Teleph  | one:<br>7-454 ( |  |  |
| Lessee/Buyer's Name (If Applicable)                                                                                                                                                                                                                                                                             | name, address & |                | Cost Of<br>Work: \$ | 23.000  |                 |  |  |
|                                                                                                                                                                                                                                                                                                                 |                 |                | 1                   | Fee: \$ |                 |  |  |
| Current use: Single family                                                                                                                                                                                                                                                                                      |                 |                |                     |         |                 |  |  |
| if the location is currently vacant, what wa                                                                                                                                                                                                                                                                    | s prior use: _  |                |                     |         |                 |  |  |
| Approximately how long has it been vaca                                                                                                                                                                                                                                                                         | nt:             |                |                     | -       |                 |  |  |
| Proposed use: Project description:                                                                                                                                                                                                                                                                              |                 |                |                     |         |                 |  |  |
| Contractor's name, address & telephone:                                                                                                                                                                                                                                                                         | Joseph          | P. 12014       | ron                 | 103 5   | Saddle ba       |  |  |
| Contractor's name, address & telephone: Joseph P. Wolfrom 103 Saddle back Who should we contact when the permit is ready: Jac Wolfrom mt Rd west Batk Mailing address: 103 Saddle back mt Rd W. Baldwan Wer 24000                                                                                               |                 |                |                     |         |                 |  |  |
| 207-675-4632 We will contact you by phone when the permit is ready. You must come in and pick up the permit and review the requirements before starting any work, with a Plan Reviewer. A stop work order will be issued and a \$100.00 fee if any work starts before the permit is picked up.  PHONE: 379 3193 |                 |                |                     |         |                 |  |  |
|                                                                                                                                                                                                                                                                                                                 |                 |                |                     |         |                 |  |  |

#### PLOT PLAN INCLUDES THE FOLLOWING:

- A neat legible scaled plot plan must be submitted. This plan must show all setbacks from all property lines from finished construction. This will include all existing buildings with dimensions. The plan must show all proposed additions/alterations/accessory structures with dimensions. If the property has any easements, please scale them into your plot plan, along with parking areas and driveways with dimensions.
- The proposed construction measurements must be staked out for a site plan visit to confirm measurements on the plot plan. This includes all property pins in relation to proposed construction.