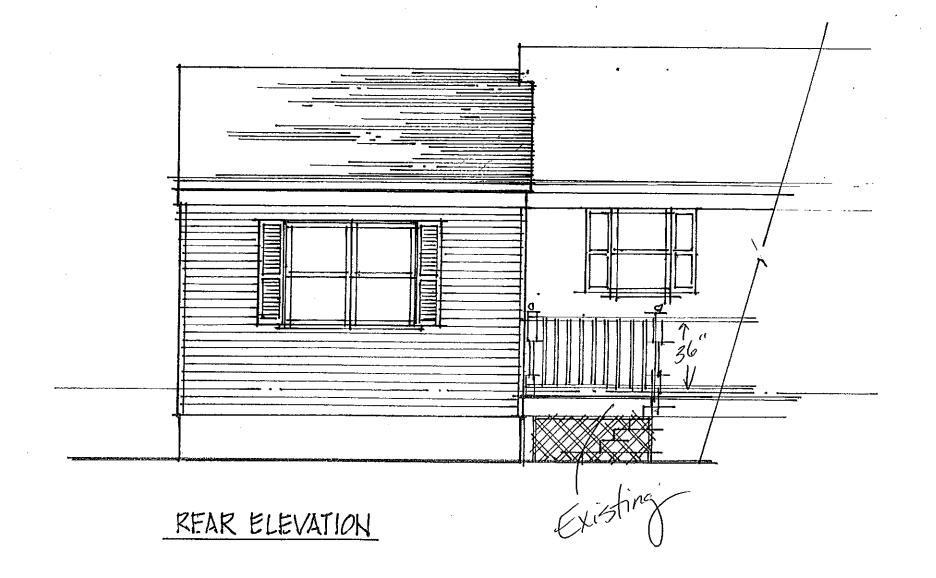

#### SPECTION

Permit Number: 040641

of buildings and ctures, and of the application on file in

| This is to certify that | Shaw Howard S Jr &/Joe Wolfen |     |             |  |
|-------------------------|-------------------------------|-----|-------------|--|
| has permission to       | build 14' x 21'-4" addition   |     |             |  |
| AT 40 Sara Ln           |                               | ght | 437 D083001 |  |