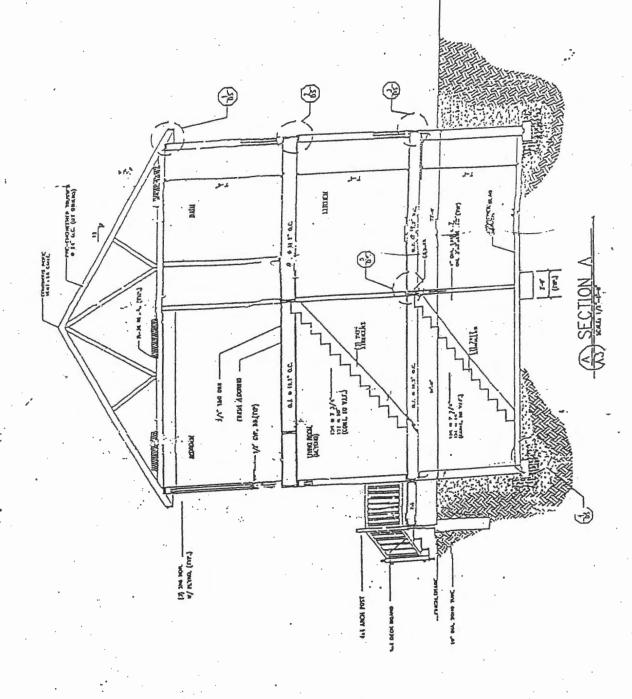

#### A COMPLETE SET OF CONSTRUCTION DRAWINGS INCLUDES THE FOLLOWING:

- Cross Sections w/Framing details
- Floor Plans & Elevations
- Window and door schedules
- Foundation plans with required drainage and damp proofing
- Stair and handrall details (interior & exterior)
- All construction must be conducted in compliance with the 1999 B.O.C.A. Building Code as amended by Section 6-Art II.