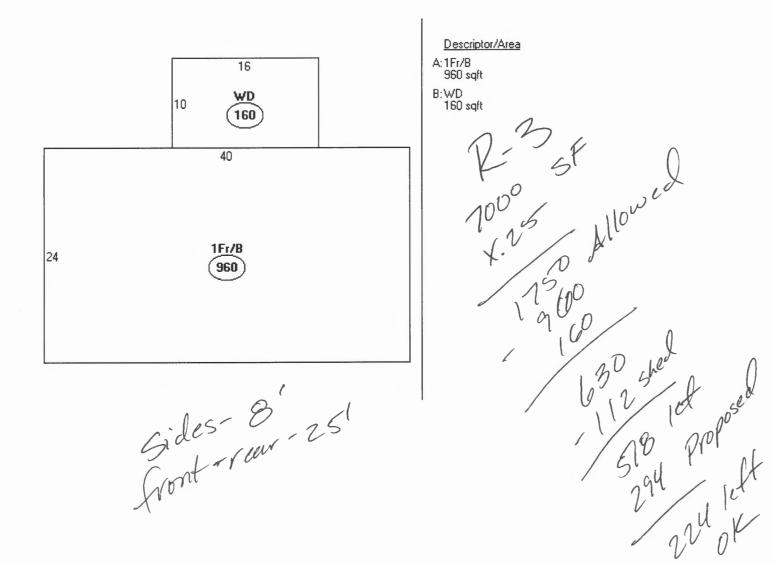

| Location/Address of Construction: 40 Sava Lawe Portland Me.                                                                                                                                                                                                                                                     |                 |                |                     |         |                 |  |  |
|-----------------------------------------------------------------------------------------------------------------------------------------------------------------------------------------------------------------------------------------------------------------------------------------------------------------|-----------------|----------------|---------------------|---------|-----------------|--|--|
| Total Square Footage of Proposed Structu                                                                                                                                                                                                                                                                        |                 | Square Footage |                     | 1 fance |                 |  |  |
| Tax Assessor's Chart, Block & Lot Chart# Block# Lot#                                                                                                                                                                                                                                                            | Owner:          | rd = Nanc      | Show                | Teleph  | one:<br>7-454 ( |  |  |
| Lessee/Buyer's Name (If Applicable)                                                                                                                                                                                                                                                                             | name, address & |                | Cost Of<br>Work: \$ | 23.000  |                 |  |  |
|                                                                                                                                                                                                                                                                                                                 |                 |                | 1                   | Fee: \$ |                 |  |  |
| Current use: Single family                                                                                                                                                                                                                                                                                      |                 |                |                     |         |                 |  |  |
| if the location is currently vacant, what wa                                                                                                                                                                                                                                                                    | s prior use: _  |                |                     |         |                 |  |  |
| Approximately how long has it been vaca                                                                                                                                                                                                                                                                         | nt:             |                |                     | -       |                 |  |  |
| Proposed use: Project description:                                                                                                                                                                                                                                                                              |                 |                |                     |         |                 |  |  |
| Contractor's name, address & telephone:                                                                                                                                                                                                                                                                         | Joseph          | P. 12014       | ron                 | 103 5   | Saddle ba       |  |  |
| Contractor's name, address & telephone: Joseph P. Wolfrom 103 Saddle back Who should we contact when the permit is ready: Jac Wolfrom mt Rd west Batk Mailing address: 103 Saddle back mt Rd W. Baldwan Wer 24000                                                                                               |                 |                |                     |         |                 |  |  |
| 207-675-4632 We will contact you by phone when the permit is ready. You must come in and pick up the permit and review the requirements before starting any work, with a Plan Reviewer. A stop work order will be issued and a \$100.00 fee if any work starts before the permit is picked up.  PHONE: 379 3193 |                 |                |                     |         |                 |  |  |
|                                                                                                                                                                                                                                                                                                                 |                 |                |                     |         |                 |  |  |

#### The cost of construction is as follows:

Basic permit fee: \$30.00

The first \$1,000.00 worth of construction is govered in the \$30.00 base fee Every additional \$1,000.00 will cost \$7:00-  $\bigcirc$ 