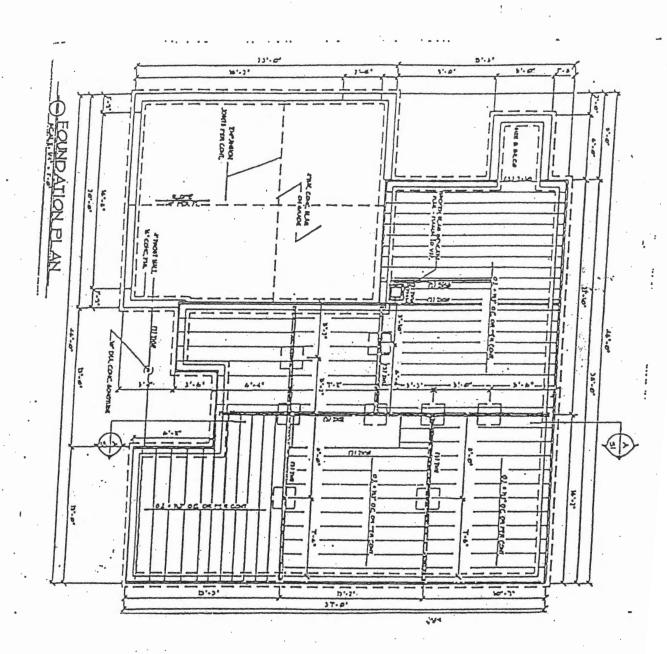

#### PLOT PLAN INCLUDES THE FOLLOWING:

- A neat legible scaled plot plan must be submitted. This plan must show all setbacks from all property lines from finished construction. This will include all existing buildings with dimensions. The plan must show all proposed additions/alterations/accessory structures with dimensions. If the property has any easements, please scale them into your plot plan, along with parking areas and driveways with dimensions.
- The proposed construction measurements must be staked out for a site plan visit to confirm measurements on the plot plan. This includes all property pins in relation to proposed construction.

#### A COMPLETE SET OF CONSTRUCTION DRAWINGS INCLUDES THE FOLLOWING:

- Cross Sections w/Framing details
- Floor Plans & Elevations
- Window and door schedules
- Foundation plans with required drainage and damp proofing
- Stair and handrall details (interior & exterior)
- All construction must be conducted in compliance with the 1999 B.O.C.A. Building Code as amended by Section 6-Art II.