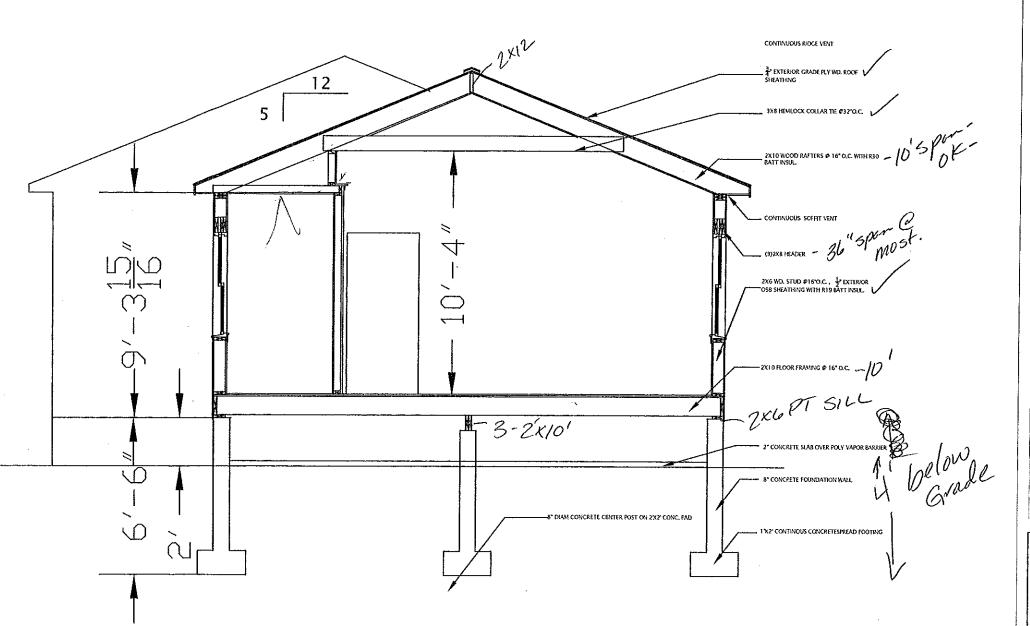

#### SPECTION

Permit Number: 040641

of buildings and ctures, and of the application on file in

| This is to certify that | Shaw Howard S Jr &/Joe Wolfen |     |             |  |
|-------------------------|-------------------------------|-----|-------------|--|
| has permission to       | build 14' x 21'-4" addition   |     |             |  |
| AT 40 Sara Ln           |                               | ght | 437 D083001 |  |

| Location/Address of Construction: 40 Sava Lawe Portland Me.                                                                                                                                                                                                                                                     |                 |                |                     |         |                 |  |  |
|-----------------------------------------------------------------------------------------------------------------------------------------------------------------------------------------------------------------------------------------------------------------------------------------------------------------|-----------------|----------------|---------------------|---------|-----------------|--|--|
| Total Square Footage of Proposed Structu                                                                                                                                                                                                                                                                        |                 | Square Footage |                     | 1 fance |                 |  |  |
| Tax Assessor's Chart, Block & Lot Chart# Block# Lot#                                                                                                                                                                                                                                                            | Owner:          | rd = Nanc      | Show                | Teleph  | one:<br>7-454 ( |  |  |
| Lessee/Buyer's Name (If Applicable)                                                                                                                                                                                                                                                                             | name, address & |                | Cost Of<br>Work: \$ | 23.000  |                 |  |  |
|                                                                                                                                                                                                                                                                                                                 |                 |                | 1                   | Fee: \$ |                 |  |  |
| Current use: Single family                                                                                                                                                                                                                                                                                      |                 |                |                     |         |                 |  |  |
| if the location is currently vacant, what wa                                                                                                                                                                                                                                                                    | s prior use: _  |                |                     |         |                 |  |  |
| Approximately how long has it been vaca                                                                                                                                                                                                                                                                         | nt:             |                |                     | -       |                 |  |  |
| Proposed use: Project description:                                                                                                                                                                                                                                                                              |                 |                |                     |         |                 |  |  |
| Contractor's name, address & telephone:                                                                                                                                                                                                                                                                         | Joseph          | P. 12014       | ron                 | 103 5   | Saddle ba       |  |  |
| Contractor's name, address & telephone: Joseph P. Wolfrom 103 Saddle back Who should we contact when the permit is ready: Jac Wolfrom mt Rd west Batk Mailing address: 103 Saddle back mt Rd W. Baldwan Wer 24000                                                                                               |                 |                |                     |         |                 |  |  |
| 207-675-4632 We will contact you by phone when the permit is ready. You must come in and pick up the permit and review the requirements before starting any work, with a Plan Reviewer. A stop work order will be issued and a \$100.00 fee if any work starts before the permit is picked up.  PHONE: 379 3193 |                 |                |                     |         |                 |  |  |
|                                                                                                                                                                                                                                                                                                                 |                 |                |                     |         |                 |  |  |