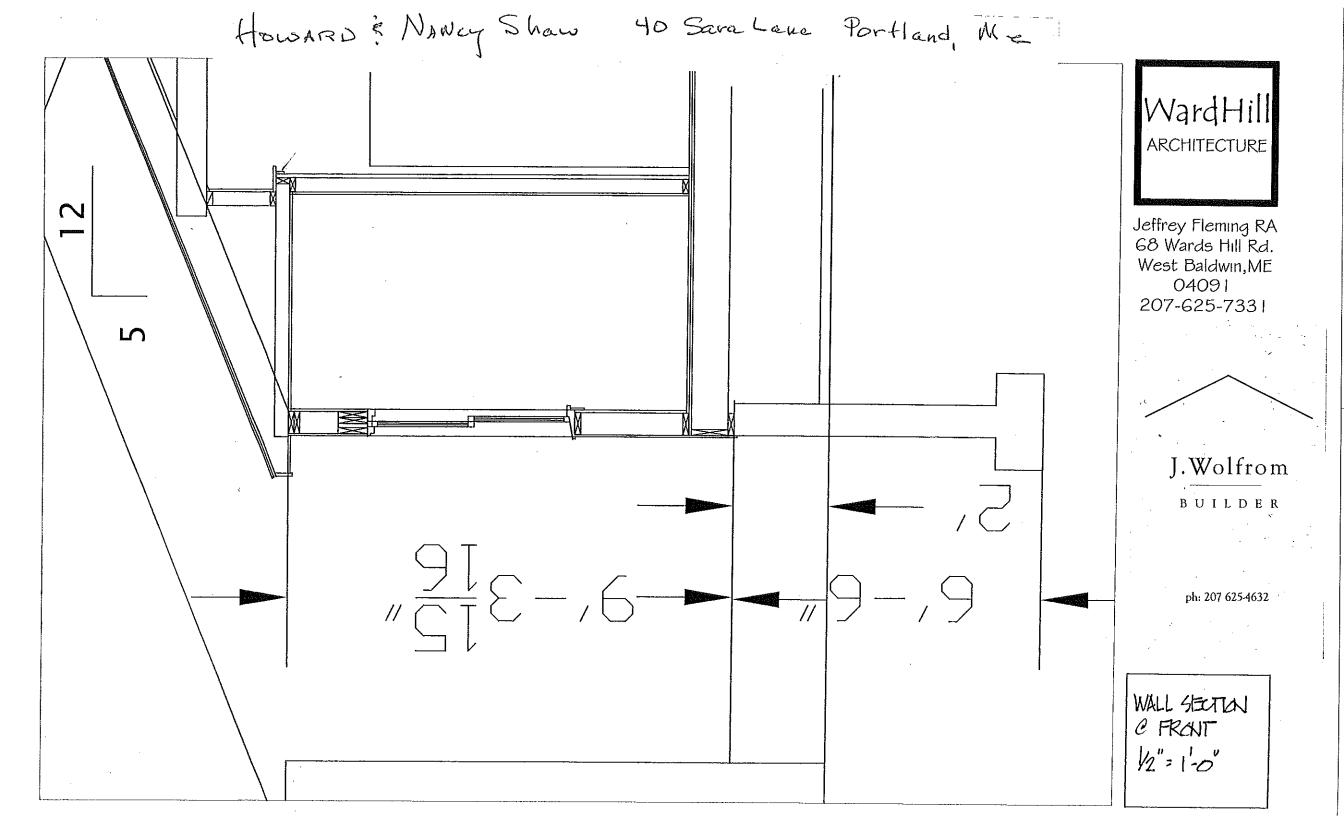

#### A COMPLETE SET OF CONSTRUCTION DRAWINGS INCLUDES THE FOLLOWING:

- Cross Sections w/Framing details
- Floor Plans & Elevations
- Window and door schedules
- Foundation plans with required drainage and damp proofing
- Stair and handrall details (interior & exterior)
- All construction must be conducted in compliance with the 1999 B.O.C.A. Building Code as amended by Section 6-Art II.