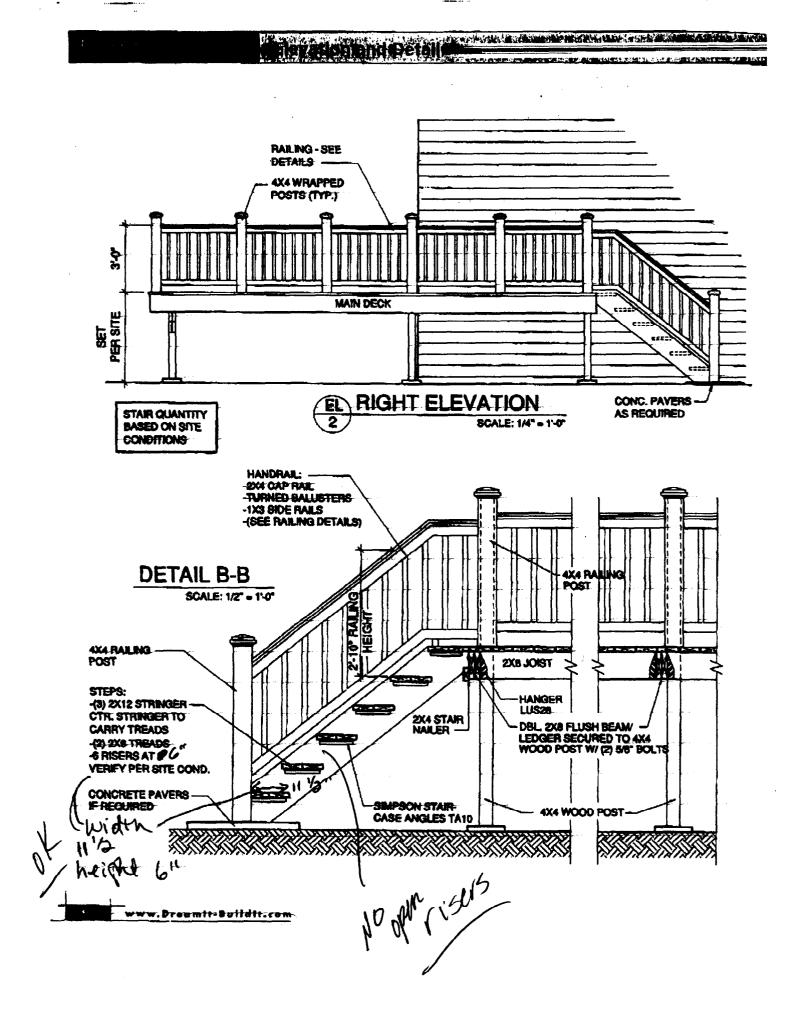

CONC. PAVERS AS REQUIRED STAIR QUANTITY BASED ON SITE CONDITIONS DN ROUSEWAI ър 20 12.0 HOUSE WALL 20-0 EL 3 12.0" DECK 2X8 DECKING 4X4 BUILT-UP -RAILING -**RAILING POSTS** SEE DETAIL 16-0 NOTE: DIMENSIONS TO ROUGH FRAMING MATERIAL