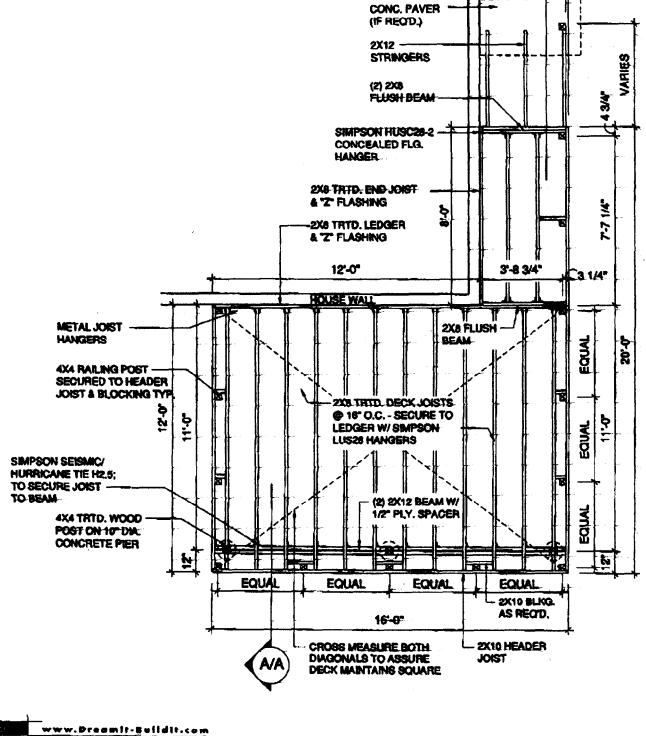

CONC. PAVERS AS REQUIRED STAIR QUANTITY BASED ON SITE CONDITIONS DN ROUSEWAI ър 20 12.0 HOUSE WALL 20-0 EL 3 12.0" DECK 2X8 DECKING 4X4 BUILT-UP -RAILING -**RAILING POSTS** SEE DETAIL 16-0 NOTE: DIMENSIONS TO ROUGH FRAMING MATERIAL