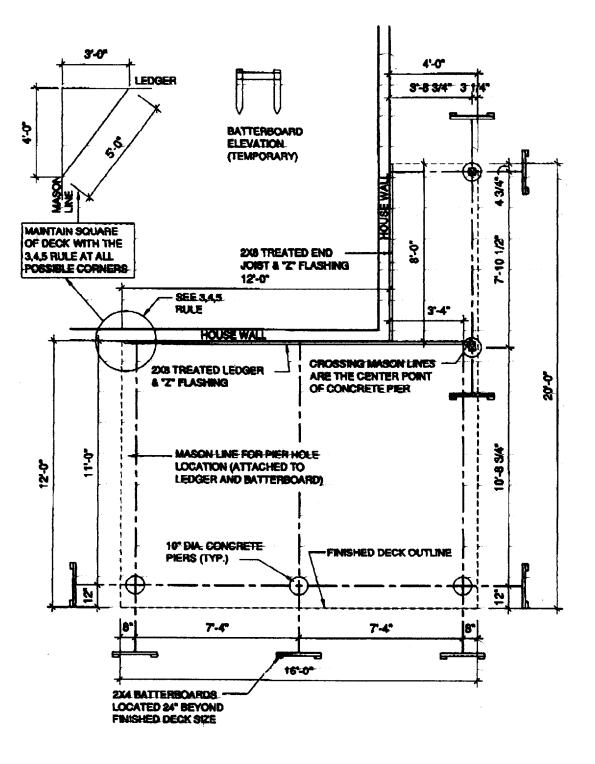

CONC. PAVERS AS REQUIRED STAIR QUANTITY BASED ON SITE CONDITIONS DN ROUSEWAI ър 20 12.0 HOUSE WALL 20-0 EL 3 12.0" DECK 2X8 DECKING 4X4 BUILT-UP -RAILING -**RAILING POSTS** SEE DETAIL 16-0 NOTE: DIMENSIONS TO ROUGH FRAMING MATERIAL

Dimensions for this deck are 16' X 12'.

......