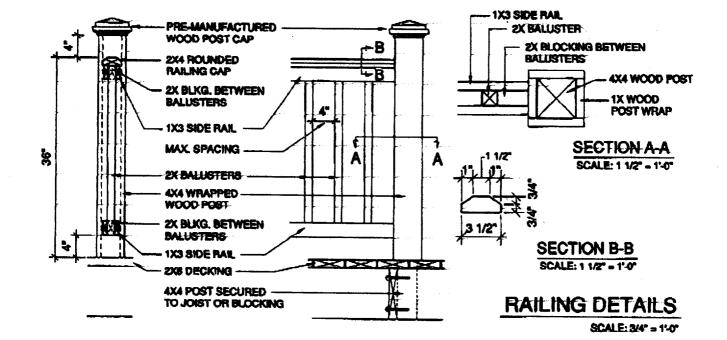

## TREAD & RISER DIMENSIONS ONE & TWO FAMILY 1999 BOCA NATIONAL BUILDING CODE SECTION 1014.6 TREADS & RISERS

In occupancies in 1 and 2 family dwellings (Use Group R-3) and in accessory occupancies (shed, garages, etc.) to 1 and 2 family dwellings the following are the tread and riser requirements:

The <u>MAXIMUM riser height shall be 7 ¼" and the minimum riser height shall be 4"</u>. The <u>MINIMUM</u> <u>trend depth shall be 10" (measured from leading edge of trend to leading edge of trend)</u>. A nosing not less than <u>¾" but not more than 1 ¼"</u> SHALL be required on trends where the depth is less than 11". Openings in risers shall not exceed 4".

### Correct method of measuring treads and risers:

Please note: To achieve a minimum 10" net tread the stringer must be cut to 10".