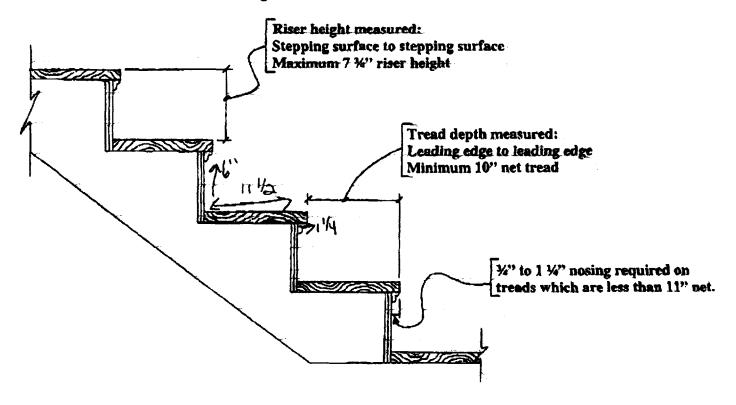

## TREAD & RISER DIMENSIONS ONE & TWO FAMILY 1999 BOCA NATIONAL BUILDING CODE SECTION 1014.6 TREADS & RISERS

In occupancies in 1 and 2 family dwellings (Use Group R-3) and in accessory occupancies (shed, garages, etc.) to 1 and 2 family dwellings the following are the tread and riser requirements:

The <u>MAXIMUM riser height shall be 7 ¼" and the minimum riser height shall be 4"</u>. The <u>MINIMUM</u> <u>trend depth shall be 10" (measured from leading edge of trend to leading edge of trend)</u>. A nosing not less than <u>¾" but not more than 1 ¼"</u> SHALL be required on trends where the depth is less than 11". Openings in risers shall not exceed 4".

### Correct method of measuring treads and risers:

Please note: To achieve a minimum 10" net tread the stringer must be cut to 10".