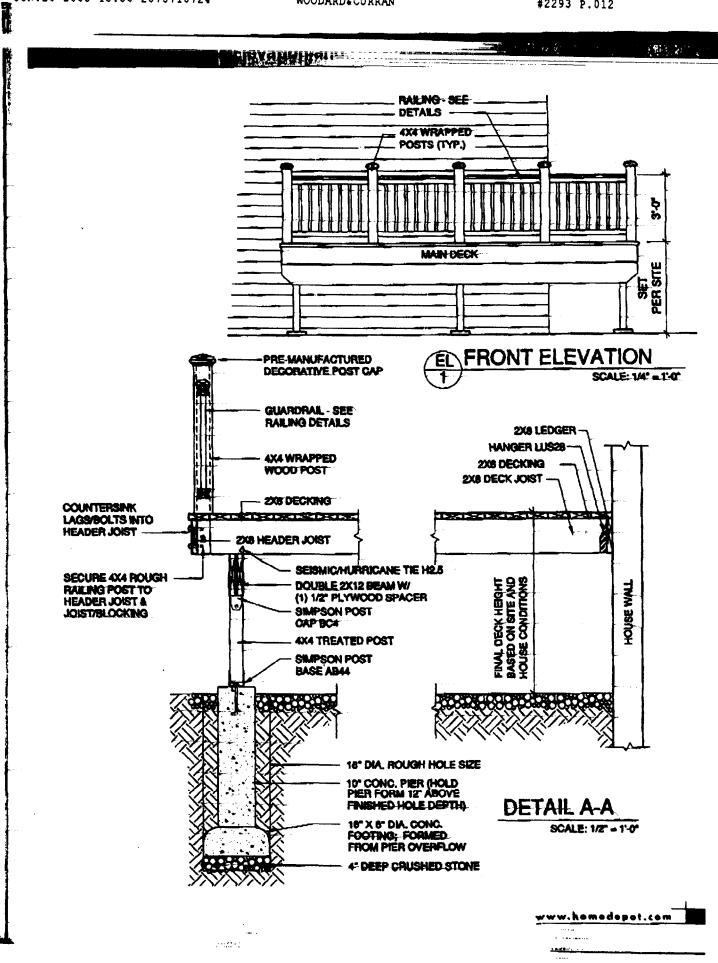

### HPM-1110

A convenient side-entry stoop with stairway access from the front yard makes this deck ideal for a narrow lot. When no access is possible from the back of the home, this functional deck fits the bill. Enjoy all types of outdoor activities atop the deck; use the space below to shelter oversized outdoor items.

Dimensions for this deck are 16' X 12'.

......