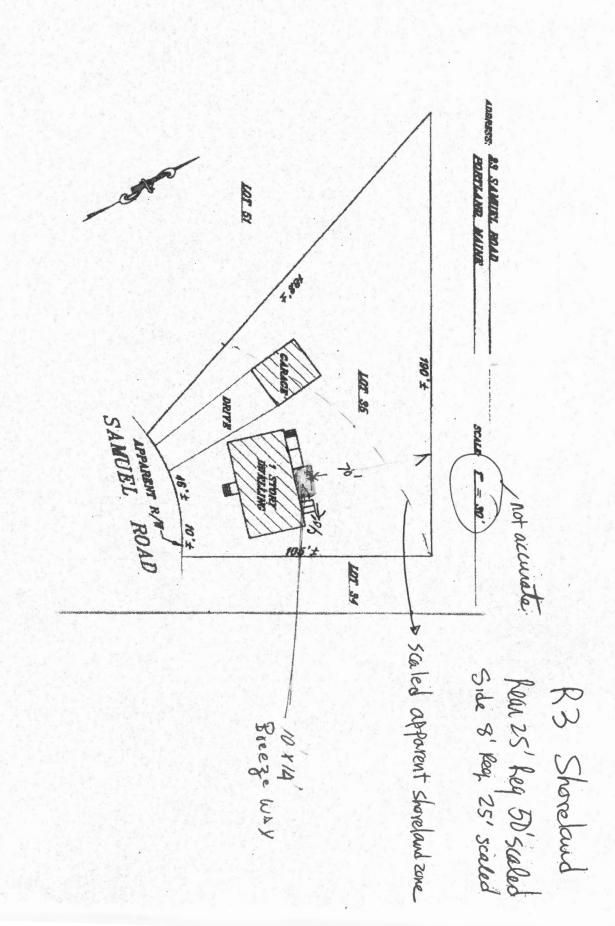

### DISPLAY THIS CARD ON PRINCIPAL FRONTAGE OF WORK CITY OF PORTLAND

Please Read Application And Notes, If Any, Attached

Permit Number: 041351

| This is to certify that_ | Deschambault Susan/Owner     |              |             | 2004 |
|--------------------------|------------------------------|--------------|-------------|------|
| nas permission to        | Build 10 ' x 26' Breezeway o | rear of home |             |      |
| AT 23 Samuel Rd          | 141                          |              | 437 D007001 |      |