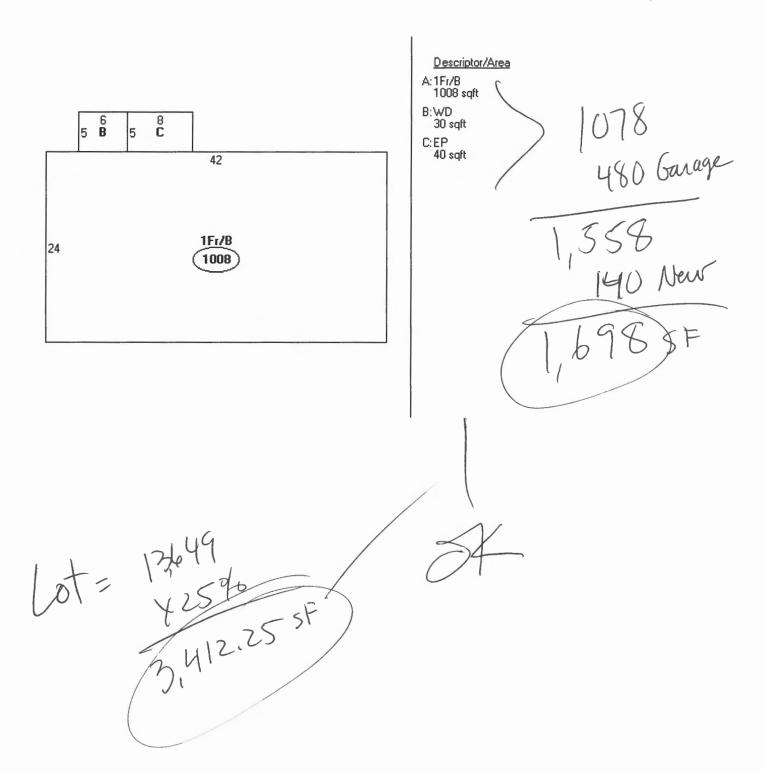

### DISPLAY THIS CARD ON PRINCIPAL FRONTAGE OF WORK CITY OF PORTLAND

Please Read Application And Notes, If Any, Attached

Permit Number: 041351

| This is to certify that_ | Deschambault Susan/Owner     |              |             | 2004 |
|--------------------------|------------------------------|--------------|-------------|------|
| nas permission to        | Build 10 ' x 26' Breezeway o | rear of home |             |      |
| AT 23 Samuel Rd          | 141                          |              | 437 D007001 |      |