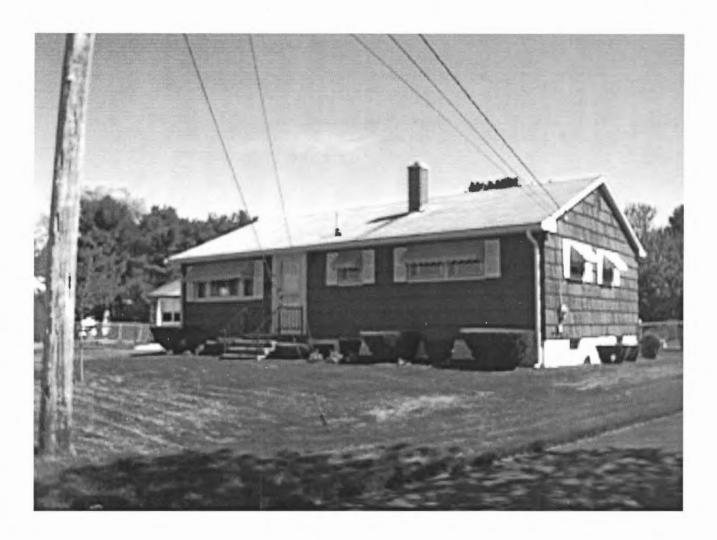

### DISPLAY THIS CARD ON PRINCIPAL FRONTAGE OF WORK CITY OF PORTLAND

Please Read Application And Notes, If Any, Attached

Permit Number: 041351

| This is to certify that_ | Deschambault Susan/Owner     |              |             | 2004 |
|--------------------------|------------------------------|--------------|-------------|------|
| nas permission to        | Build 10 ' x 26' Breezeway o | rear of home |             |      |
| AT 23 Samuel Rd          | 141                          |              | 437 D007001 |      |