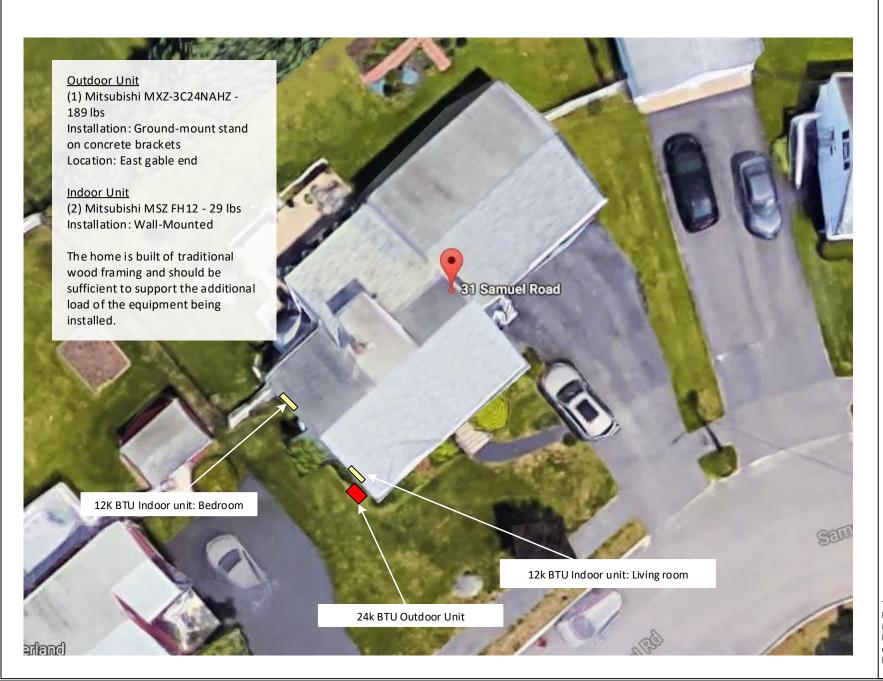

## **ASHP Site Plan**

142 Presumpscot St Portland, ME 04103 (207) 221-6342

Client:

Elise Magnuson

Project Address:

31 Samuel Rd Portland, ME 04103

System Type:

Air Source Heat Pump