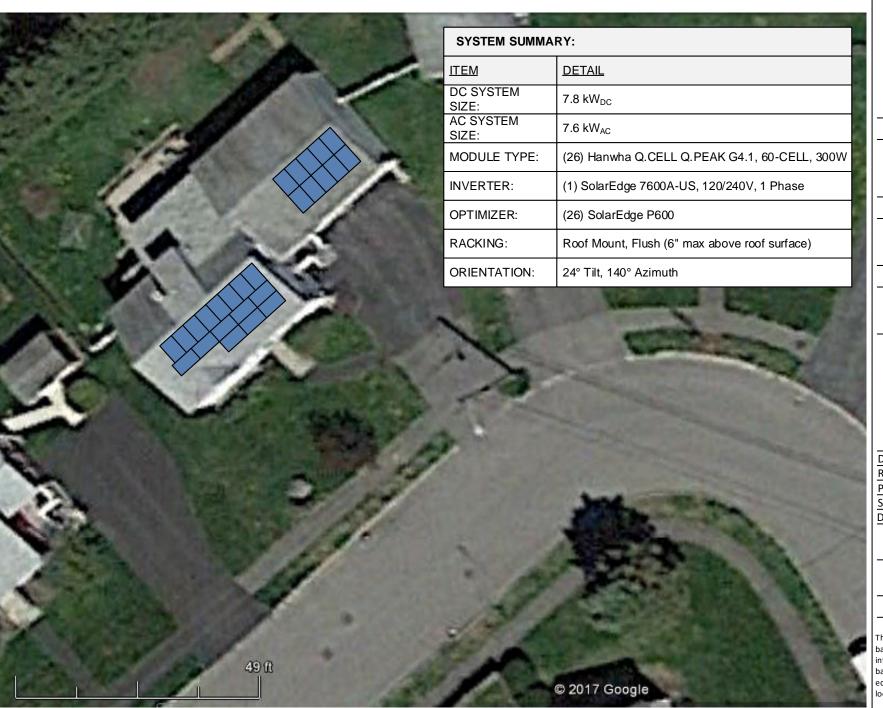

## 7.8 kW<sub>DC</sub> Photovoltaic System

142 Presumpscot St Portland, ME 04103 (207) 221-6342

Client:

Elise Magnuson

**Project Address:** 

31 Samuel Road Portland, ME 04103

System Type:

Photovoltaic Array

SITE PLAN

Sheet A01

© Copyright ReVision Energy

This diagram is provided as a service and is based on the understanding of the information supplied. It is subject to change based on actual conditions, applicable edition of the National Electric Code, and local governmental authorities.