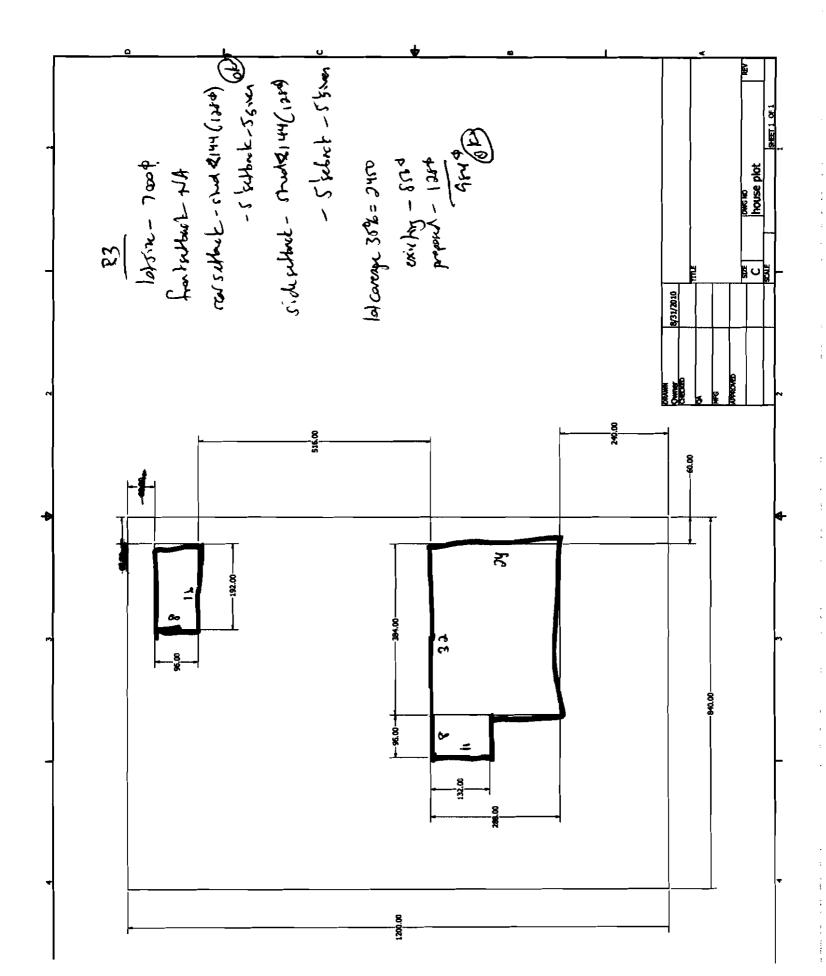

| Location/Address of Construction: 25_MCNAROL Portland, ME. 04/03                                                                                                                                                                                                                                                                                                      |                                                                                                                                                                                                            |                                                                                        |  |  |
|-----------------------------------------------------------------------------------------------------------------------------------------------------------------------------------------------------------------------------------------------------------------------------------------------------------------------------------------------------------------------|------------------------------------------------------------------------------------------------------------------------------------------------------------------------------------------------------------|----------------------------------------------------------------------------------------|--|--|
| Total Square Footage of Proposed Structure/A                                                                                                                                                                                                                                                                                                                          | rea Square Footage of Lot                                                                                                                                                                                  | Number of Stories                                                                      |  |  |
| Tax Assessor's Chart, Block & Lot<br>Chart# Block# Lot#<br>(437 A 099<br>Lessee/DBA (If Applicable)                                                                                                                                                                                                                                                                   | Applicant * must be owner, Lessee or Buyer<br>Name Jeff Kingsbury<br>Address 25 MCNA ROL<br>City, State & Zip Portland, ME.<br>Owner (if different from Applicant)<br>Name<br>Address<br>City, State & Zip | 2 C7 ~ 79 > - 0264<br>04/03<br>Cost 05/4 0, 2 0,00<br>Work: 50 0, 00<br>C of 0 Fee: \$ |  |  |
| City, State & Zip<br>Total Fee: \$ 1820,00<br>Current legal use (i.e. single family) <u>Single Fewily</u> Number of Residential Units<br>If vacant, what was the previous use?<br>Proposed Specific use: <u>MOMY 9 Gred Fer Sterroge</u><br>Is property part of a subdivision? <u>MC</u> If yes, please name<br>Project description: ADDING 9 SX 16 Shed Fer Sterroge |                                                                                                                                                                                                            |                                                                                        |  |  |
| Contractor's name: MOMC<br>Address:                                                                                                                                                                                                                                                                                                                                   |                                                                                                                                                                                                            | e anner                                                                                |  |  |
| City, State & Zip<br>Who should we contact when the permit is rea<br>Mailing address:                                                                                                                                                                                                                                                                                 |                                                                                                                                                                                                            | elephone:                                                                              |  |  |

### Page 1 of 1

Rescriptor/Acea A: \_\_\_\_\_ 768 sqft B:EP 88 sqft

8/30/2010

M2 - 1 -

į