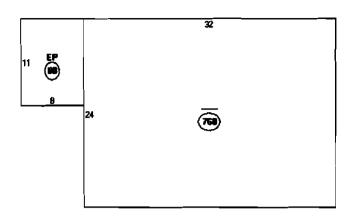

### Page 1 of 1

Rescriptor/Acea A: \_\_\_\_\_ 768 sqft B:EP 88 sqft

8/30/2010

M2 - 1 -

į