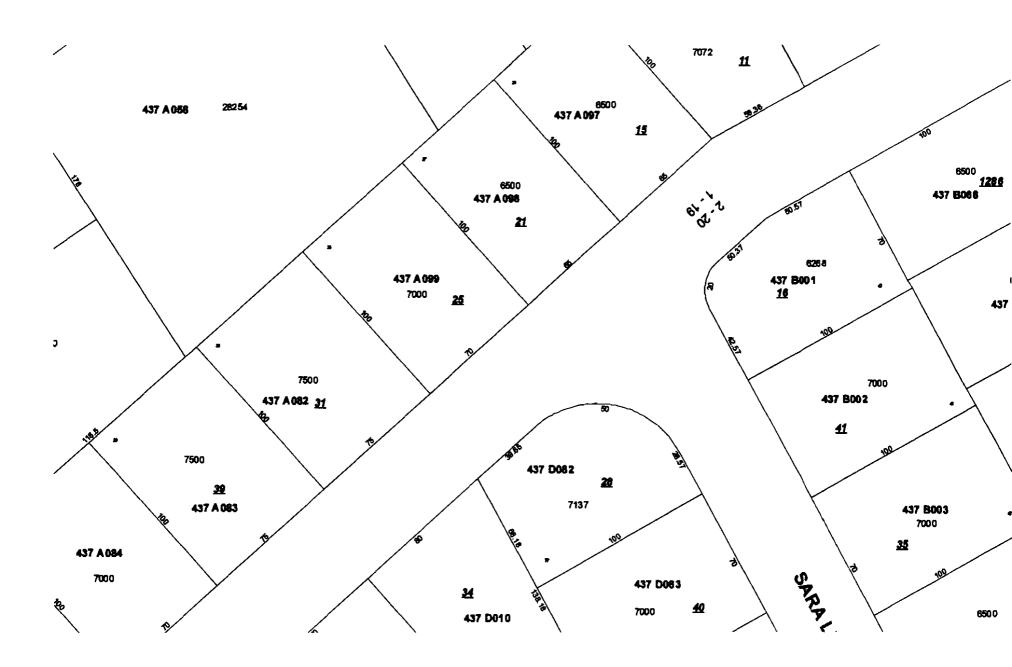

| Location/Address of Construction: 25_MCNAROL Portland, ME. 04/03                                                                                                                                                                                                                                                                                                      |                                                                                                                                                                                                            |                                                                                        |  |  |
|-----------------------------------------------------------------------------------------------------------------------------------------------------------------------------------------------------------------------------------------------------------------------------------------------------------------------------------------------------------------------|------------------------------------------------------------------------------------------------------------------------------------------------------------------------------------------------------------|----------------------------------------------------------------------------------------|--|--|
| Total Square Footage of Proposed Structure/A                                                                                                                                                                                                                                                                                                                          | rea Square Footage of Lot                                                                                                                                                                                  | Number of Stories                                                                      |  |  |
| Tax Assessor's Chart, Block & Lot<br>Chart# Block# Lot#<br>(437 A 099<br>Lessee/DBA (If Applicable)                                                                                                                                                                                                                                                                   | Applicant * must be owner, Lessee or Buyer<br>Name Jeff Kingsbury<br>Address 25 MCNA ROL<br>City, State & Zip Portland, ME.<br>Owner (if different from Applicant)<br>Name<br>Address<br>City, State & Zip | 2 C7 ~ 79 > - 0264<br>04/03<br>Cost 05/4 0, 2 0,00<br>Work: 50 0, 00<br>C of 0 Fee: \$ |  |  |
| City, State & Zip<br>Total Fee: \$ 1820,00<br>Current legal use (i.e. single family) <u>Single Fewily</u> Number of Residential Units<br>If vacant, what was the previous use?<br>Proposed Specific use: <u>MOMY 9 Gred Fer Sterroge</u><br>Is property part of a subdivision? <u>MC</u> If yes, please name<br>Project description: ADDING 9 SX 16 Shed Fer Sterroge |                                                                                                                                                                                                            |                                                                                        |  |  |
| Contractor's name: MOMC<br>Address:                                                                                                                                                                                                                                                                                                                                   |                                                                                                                                                                                                            | e anner                                                                                |  |  |
| City, State & Zip<br>Who should we contact when the permit is rea<br>Mailing address:                                                                                                                                                                                                                                                                                 |                                                                                                                                                                                                            | elephone:                                                                              |  |  |

#### **Current Owner Information:**

| ~ ·                           |                    | 437 A099001                    |                                                      |
|-------------------------------|--------------------|--------------------------------|------------------------------------------------------|
| Services                      | Land Use Type      | SINGLE FAMILY                  |                                                      |
|                               | Property Location  | 25 HONA RD                     |                                                      |
| Applications                  | Comer Information  | KINGSBURY JEFF S<br>25 MONA RD |                                                      |
| Doing Business                |                    | PORTLAND HE 0410:              | 3                                                    |
| •                             | Book and Page      |                                |                                                      |
| Маре                          | Legal Description  | 437-A-99<br>HONA RD 25         |                                                      |
| Yaz Relief                    |                    | 7000 SF                        |                                                      |
| Tax Roll                      | Acres              | 0.161                          |                                                      |
| QBA                           | Current Asses      | sed Valuation:                 | 2                                                    |
| browae city                   | TAX AGET NO.       | 44478                          | OWNER OF RECORD AS OF APRIL 2010<br>KINGSBURY JEFF S |
| services a-z                  | LAND VALUE         | \$66,300.00                    |                                                      |
|                               | BUTLDENG VALUE     | \$93,100.00                    | 25 MONA RD<br>PORTLAND ME 64103                      |
|                               |                    | • • • • • • • •                | PORTEMED HE VILUS                                    |
|                               | HET TAXABLE - REAL | ESTATE \$159,400.00            |                                                      |
| browse facts and<br>links a-z | TAX AHOUNT         | \$2,856.46                     |                                                      |