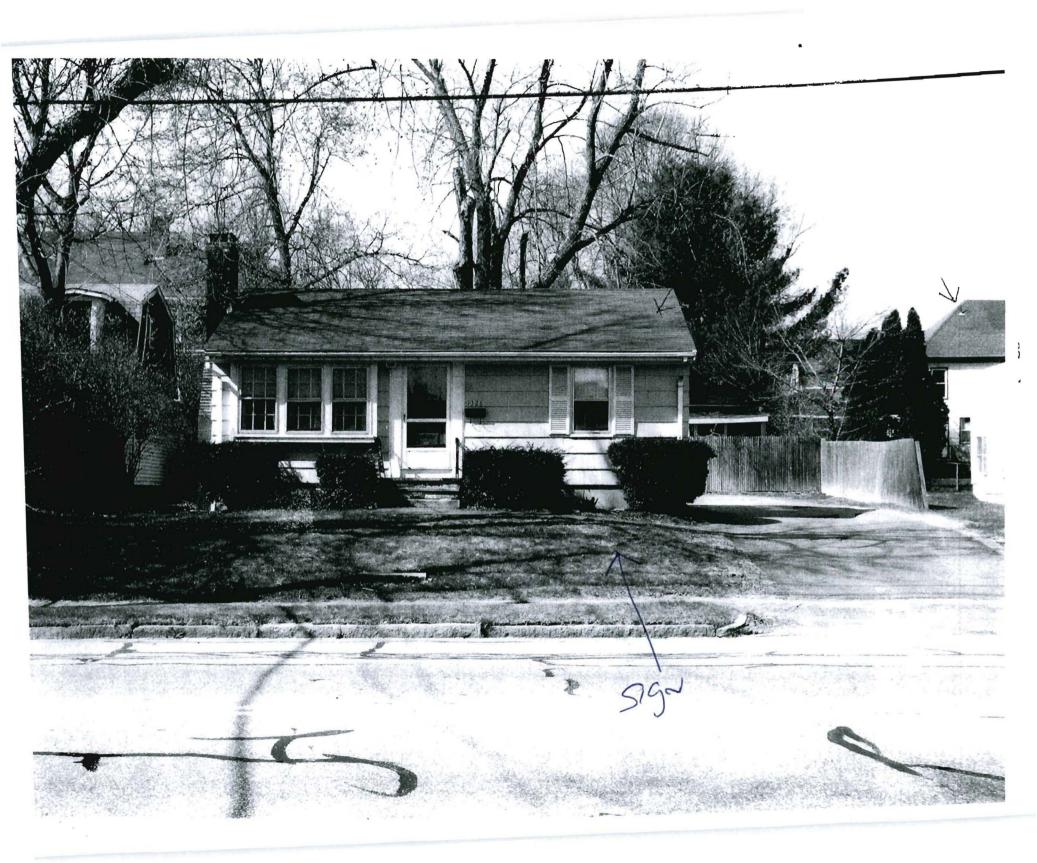

1326 WASHINGTON AVE.

# Dan Anderson REAL ESTATE INC.

APPRAISAL & BROKERAGE SERVICES

878-3206

www.danandersonappraisals.com

3.5/ 42"

gerde

1-18A 7/27 pm 7/29 pm 12

4' BY 6' 2 SIDED MONUMENT SIGN
3/4" MDO PLYWOOD
FLAT GRAPHICS
POSTS ARE 4" PRESSURE TREATED WITH PVC

POSTS ARE 4" PRESSURE TREATED WITH PVC SLEEVE COVERS CAPS ARE PVC, BALLS ARE STEEL W/ 23K GOLDLEAF FINISH.

SPECTRUM

NEON METAL PLASTIC WOOD 557 ELM STREET, RT. 1, BIDDEFORD, ME. 04005

207.294.6388

This page contains a detailed description of the Parcel ID you selected. Press the **New Search** button at the bottom of the screen to submit a new query.