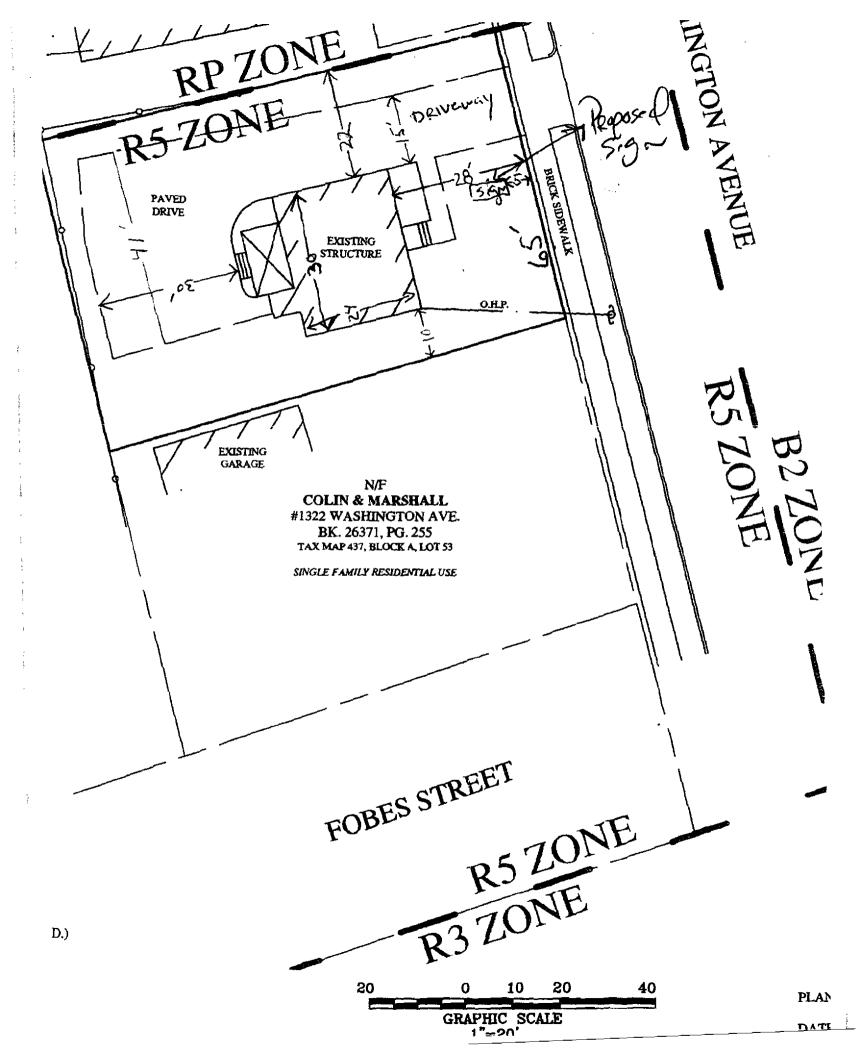

ET FAX MAP437, BLOCK ALLOT VRM SINGLE FAMILIT AVENUE PAVED DELYF NAI/ BONVILLE #1322 FOBES ST. BK. (6084, PG. 114 TAN MAR 417, BLOCK A. LOT 11 N/F COLIN & MARSHALL #1322 WASHINGTON AVE, BK. 26371, PG. 245 TAX MAP 433, BLOCK A, LOT 53 **ZONE PLAN** 1326 WASHINGTON AVENUE PORTLAND, ME 04103 MADD, LLC **543 ALLEN AVENUE** PORTLAND, ME 04103 DAVID J. PIRONE FOBES STREET PARTRIDGE ROAD PORTLAND, ME 04102 (OWNER OF RECORD) SURVEY, INC. P.O. BEX 210 WINDHAM ME 04062 (207) 892-2254 CED 182-2557 FAX INFO@SURVIVING REPORATED.COM NOTES: (1) DEED REFERENCE: DEED BOOK 21488, PAGE 25 CUMBERLAND COUNTY REGISTRY OF DEEDS (C.C.R.D.) d 10 2 GRAPHIC SCALE 1 = 20' (2) YAX MAP REFERENCE CITY OF PORTLAND TAX MAP 437, BLOCK A, LOT 52 PLAN BY: (3) NORTH REFERENCE: MAGNETIC 2010 DATE APRIL 9, 2010 JOB NO. 10-023













YELLOW - Office Copy PiNK - Permit Copy

# CITY OF PORTLAND, MAINE

Department of Building Inspections

# Original Receipt

|                          | 8.6                      | 20 /0    |
|--------------------------|--------------------------|----------|
| Received from Du         | Aulen                    |          |
| Location of Work         | 36 waligh                | اً حس    |
| Coast of Construction \$ | Building Fee:            |          |
| Permit Fee \$            | Site Fee:                |          |
| Certif                   | ficate of Occupancy Fee: |          |
|                          | Total:                   |          |
| Plumbing (IS)            | _ Electrical (I2) Site i |          |
| CBL 437-A52              |                          |