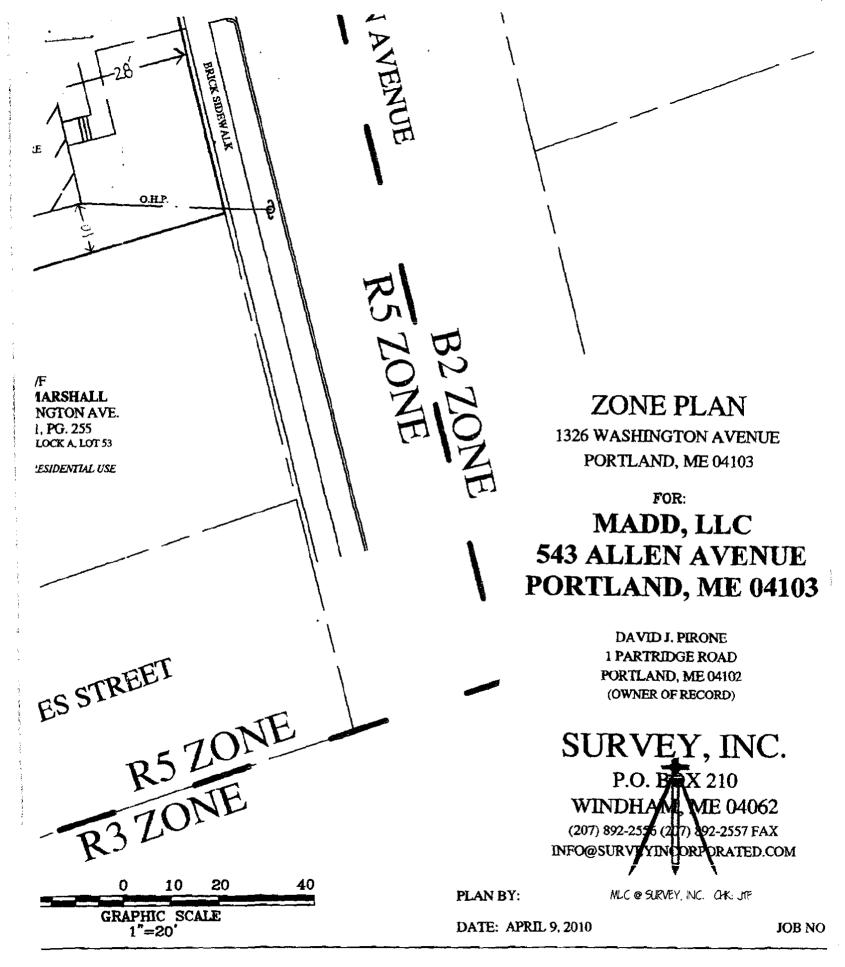

FAX MAP437, BLOCK ALLOT VRM SINGLE FAMILIT AVENUE PAVED DELYF NAI/ BONVILLE #1322 FOBES ST. BK. (6084, PG. 114 TAN MAR 417, BLOCK A. LOT 11 N/F COLIN & MARSHALL #1322 WASHINGTON AVE, BK. 26371, PG. 245 TAX MAP 433, BLOCK A, LOT 53 **ZONE PLAN** 1326 WASHINGTON AVENUE PORTLAND, ME 04103 MADD, LLC **543 ALLEN AVENUE** PORTLAND, ME 04103 DAVID J. PIRONE FOBES STREET PARTRIDGE ROAD PORTLAND, ME 04102 (OWNER OF RECORD) SURVEY, INC. P.O. BEX 210 WINDHAM ME 04062 (207) 892-2254 CED 182-2557 FAX INFO@SURVIVING REPORATED.COM NOTES: (1) DEED REFERENCE: DEED BOOK 21488, PAGE 25 CUMBERLAND COUNTY REGISTRY OF DEEDS (C.C.R.D.) d 10 2 GRAPHIC SCALE 1 = 20' (2) YAX MAP REFERENCE CITY OF PORTLAND TAX MAP 437, BLOCK A, LOT 52 PLAN BY: (3) NORTH REFERENCE: MAGNETIC 2010 DATE APRIL 9, 2010 JOB NO. 10-023













YELLOW - Office Copy PiNK - Permit Copy

# CITY OF PORTLAND, MAINE

Department of Building Inspections

# Original Receipt

|                          | 8.6                      | 20 /0    |
|--------------------------|--------------------------|----------|
| Received from Du         | Aulen                    |          |
| Location of Work         | 36 waligh                | اً حس    |
| Coast of Construction \$ | Building Fee:            |          |
| Permit Fee \$            | Site Fee:                |          |
| Certif                   | ficate of Occupancy Fee: |          |
|                          | Total:                   |          |
| Plumbing (IS)            | _ Electrical (I2) Site i |          |
| CBL 437-A52              |                          |