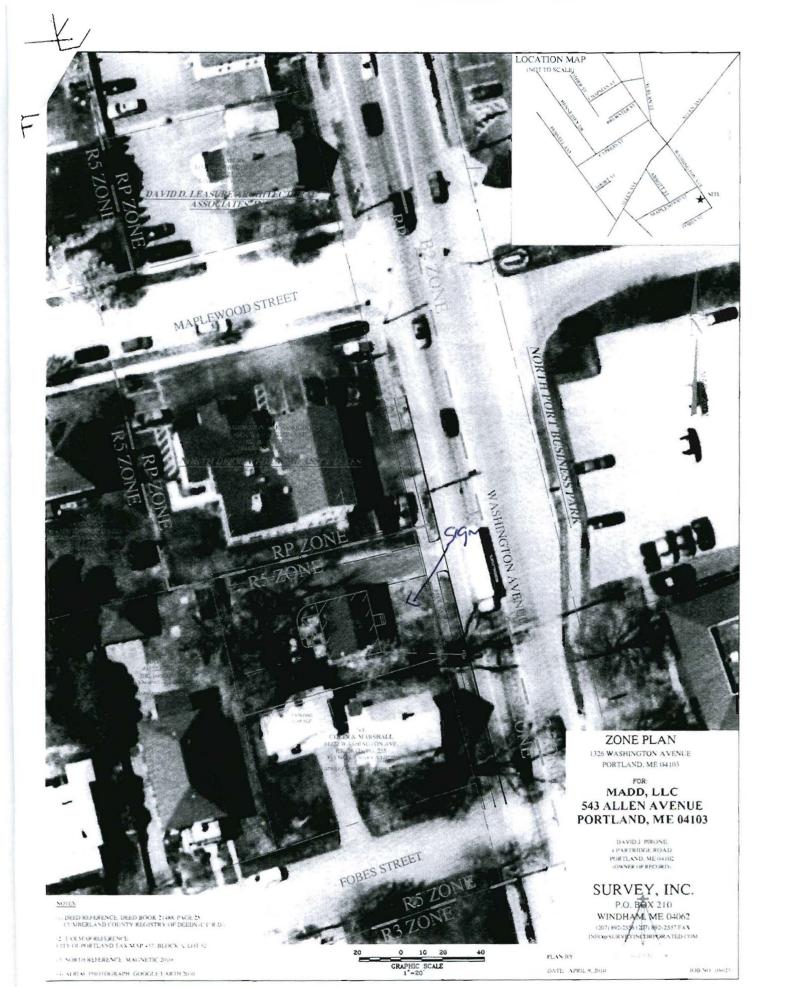

AX MAP437, BLOCK ALLOT VRM SINGLE FAMILIT AVENUE PAVED DELYF NAI/ BONVILLE #1322 FOBES ST. BK. (6084, PG. 114 TAN MAR 417, BLOCK A. LOT 11 N/F COLIN & MARSHALL #1322 WASHINGTON AVE, BK. 26371, PG. 245 TAX MAP 433, BLOCK A, LOT 53 **ZONE PLAN** 1326 WASHINGTON AVENUE PORTLAND, ME 04103 MADD, LLC **543 ALLEN AVENUE** PORTLAND, ME 04103 DAVID J. PIRONE FOBES STREET PARTRIDGE ROAD PORTLAND, ME 04102 (OWNER OF RECORD) SURVEY, INC. P.O. BEX 210 WINDHAM ME 04062 (207) 892-2254 CED 182-2557 FAX INFO@SURVIVING REPORATED.COM NOTES: (1) DEED REFERENCE: DEED BOOK 21488, PAGE 25 CUMBERLAND COUNTY REGISTRY OF DEEDS (C.C.R.D.) d 10 2 GRAPHIC SCALE 1 = 20' (2) YAX MAP REFERENCE CITY OF PORTLAND TAX MAP 437, BLOCK A, LOT 52 PLAN BY: (3) NORTH REFERENCE: MAGNETIC 2010 DATE APRIL 9, 2010 JOB NO. 10-023













YELLOW - Office Copy PiNK - Permit Copy

# CITY OF PORTLAND, MAINE

Department of Building Inspections

# Original Receipt

|                          | 8.6                      | 20 /0    |
|--------------------------|--------------------------|----------|
| Received from Du         | Aulen                    |          |
| Location of Work         | 36 waligh                | اً حس    |
| Coast of Construction \$ | Building Fee:            |          |
| Permit Fee \$            | Site Fee:                |          |
| Certif                   | ficate of Occupancy Fee: |          |
|                          | Total:                   |          |
| Plumbing (IS)            | _ Electrical (I2) Site i |          |
| CBL 437-A52              |                          |