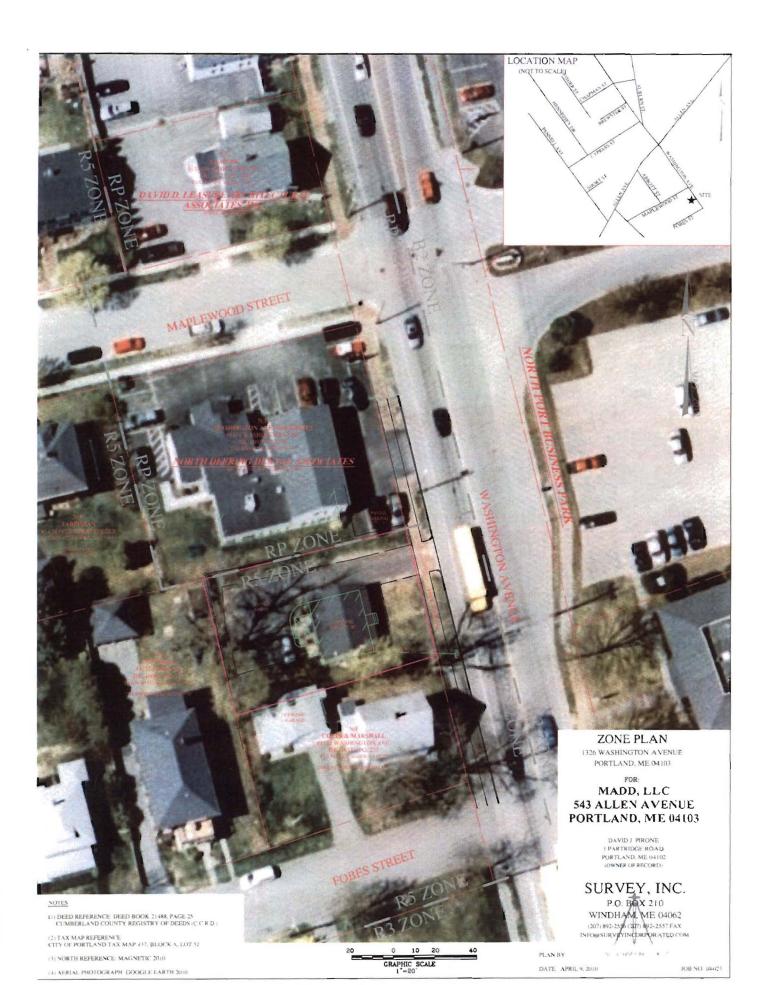

# AMENDMENT TO ZONING MAP RE: REZONING FROM R-5 RESIDENTIAL ZONE TO R-P RESIDENCE-PROFESSIONAL ZONE VICINITY OF 1326 WASHINGTON AVENUE

# BE IT ORDAINED BY THE CITY COUNCIL OF THE CITY OF PORTLAND, MAINE IN CITY COUNCIL ASSEMBLED AS FOLLOWS:

That the Zoning Map of the City of Portland, dated December 2000, as amended and on file in the Department of Planning and Urban Development, and incorporated by reference into the Zoning Ordinance by §14-49, be and hereby is amended by adopting the following map change amendment depicted below.