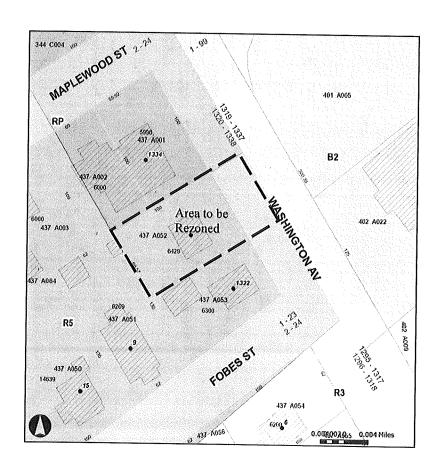

# AMENDMENT TO ZONING MAP RE: REZONING FROM R-5 RESIDENTIAL ZONE TO R-P RESIDENCE-PROFESSIONAL ZONE VICINITY OF 1326 WASHINGTON AVENUE

# BE IT ORDAINED BY THE CITY COUNCIL OF THE CITY OF PORTLAND, MAINE IN CITY COUNCIL ASSEMBLED AS FOLLOWS:

That the Zoning Map of the City of Portland, dated December 2000, as amended and on file in the Department of Planning and Urban Development, and incorporated by reference into the Zoning Ordinance by §14-49, be and hereby is amended by adopting the following map change amendment depicted below.

July 23, 2010

Dan Anderson 1326 Washington Ave Portland, ME 04103

RE: 1326 Washington Avenue – 437-A-52 – R-5 Zone – permit application #10-0857

Dear Dan,

I am in receipt of your permit application to change the use of the existing single family dwelling to real estate broker offices. As you know your change of use was based upon receiving City Council approval to change the zone from an R-5 zone to an R-P zone. At the July 19, 2010 City Council meeting, the Councilors voted 4-4 on the proposed zone change which constitutes a non-passage of the request. I understand that this same item will be on the next Council agenda for reconsideration.

Since the R-P zone is not in place, I cannot sign off for zoning concerning your change of use proposal. Your permit is on hold until either the Council passes the order or it is denied. Please note that Council approvals go into effect 30 days after it is approved. If the Council does not approve your request, then your permit is denied.