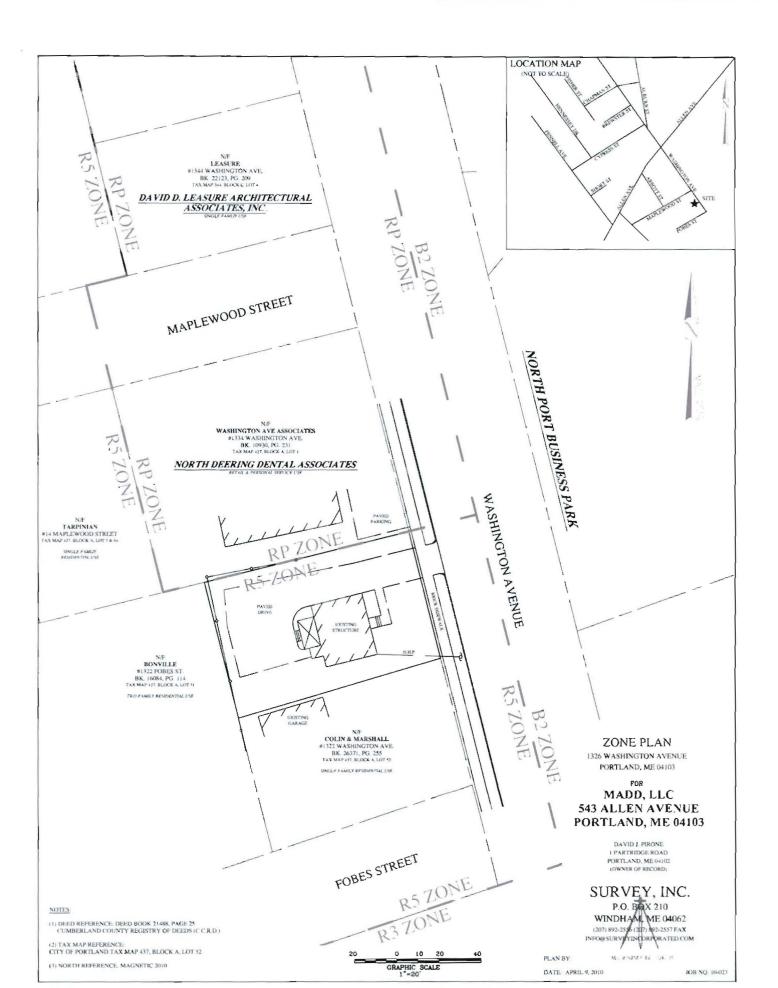

# AMENDMENT TO ZONING MAP RE: REZONING FROM R-5 RESIDENTIAL ZONE TO R-P RESIDENCE-PROFESSIONAL ZONE VICINITY OF 1326 WASHINGTON AVENUE

# BE IT ORDAINED BY THE CITY COUNCIL OF THE CITY OF PORTLAND, MAINE IN CITY COUNCIL ASSEMBLED AS FOLLOWS:

That the Zoning Map of the City of Portland, dated December 2000, as amended and on file in the Department of Planning and Urban Development, and incorporated by reference into the Zoning Ordinance by §14-49, be and hereby is amended by adopting the following map change amendment depicted below.

# PORTLAND MAINE

Strengthening a Remarkable City, Building a Community for Life - www.portlandmaine.gov

Penny St. Louis Littell- Director of Planning and Urban Development Marge Schmuckal, Zoning Administrator

July 23, 2010

Dan Anderson 1326 Washington Ave Portland, ME 04103

RE: 1326 Washington Avenue – 437-A-52 – R-5 Zone – permit application #10-0857

Dear Dan,

I am in receipt of your permit application to change the use of the existing single family dwelling to real estate broker offices. As you know your change of use was based upon receiving City Council approval to change the zone from an R-5 zone to an R-P zone. At the July 19, 2010 City Council meeting, the Councilors voted 4-4 on the proposed zone change which constitutes a non-passage of the request. I understand that this same item will be on the next Council agenda for reconsideration.

Since the R-P zone is not in place, I cannot sign off for zoning concerning your change of use proposal. Your permit is on hold until either the Council passes the order or it is denied. Please note that Council approvals go into effect 30 days after it is approved. If the Council does not approve your request, then your permit is denied.