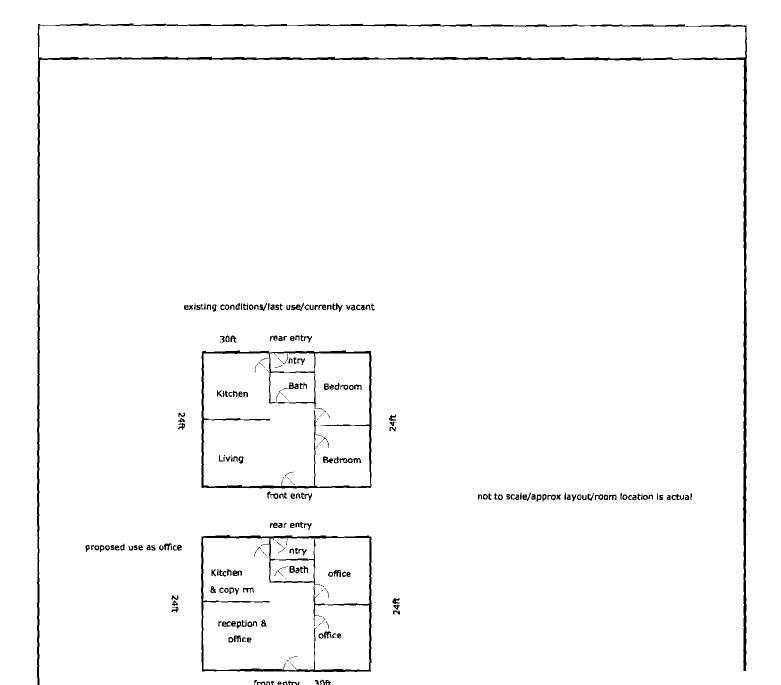

#### browse facts and links a-z

Year Built 1960 Style/Structure Type RANCH # Stones Bedrooms Full Baths 1 Total Rooms NONE Attic Square Feet 720

Building Information:

Card 1 of 1

#### Sales Information:

Sele Date 7/1/2004

View Sketch

Type LAND + BUILDING

View Map

Рпсе \$130,000.00

Book/Page 21488/25

New Search!

View Picture

24 720

. . . .