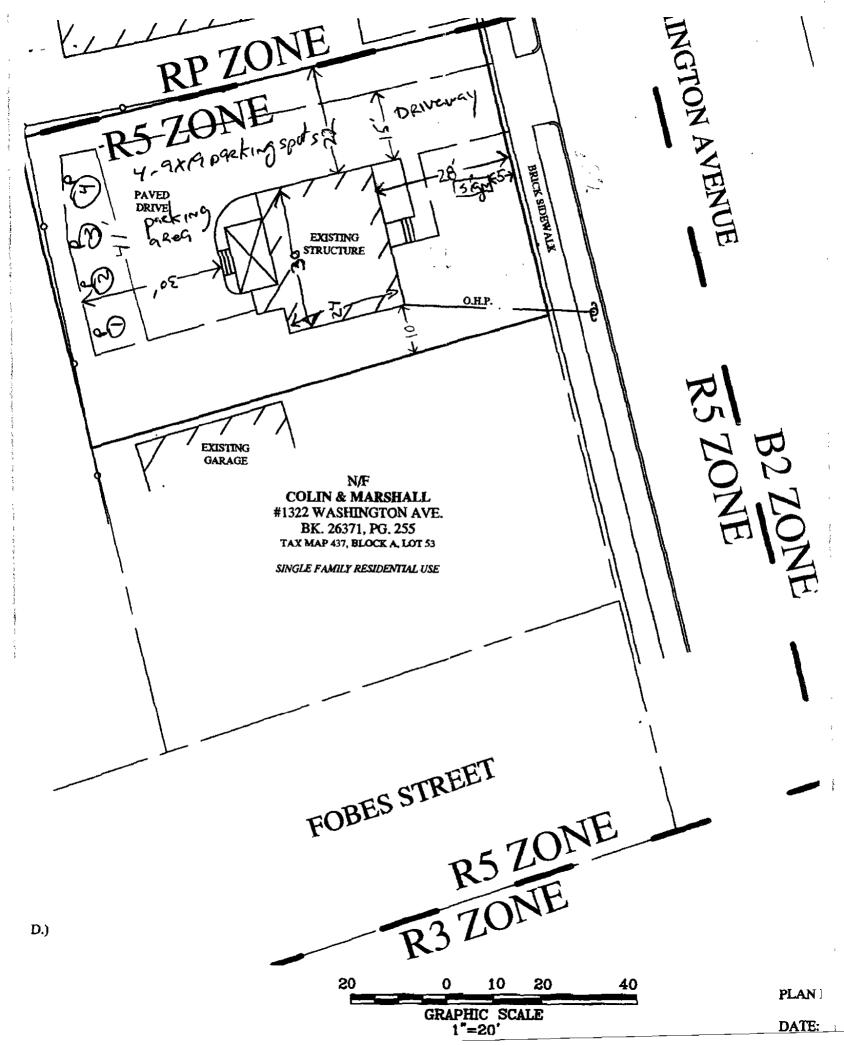

# AMENDMENT TO ZONING MAP RE: REZONING FROM R-5 RESIDENTIAL ZONE TO R-P RESIDENCE-PROFESSIONAL ZONE VICINITY OF 1326 WASHINGTON AVENUE

# BE IT ORDAINED BY THE CITY COUNCIL OF THE CITY OF PORTLAND, MAINE IN CITY COUNCIL ASSEMBLED AS FOLLOWS:

That the Zoning Map of the City of Portland, dated December 2000, as amended and on file in the Department of Planning and Urban Development, and incorporated by reference into the Zoning Ordinance by §14-49, be and hereby is amended by adopting the following map change amendment depicted below.

# PORTLAND MAINE

Strengthening a Remarkable City, Building a Community for Life - www.portlandmaine.gov

Penny St. Louis Littell- Director of Planning and Urban Development Marge Schmuckal, Zoning Administrator