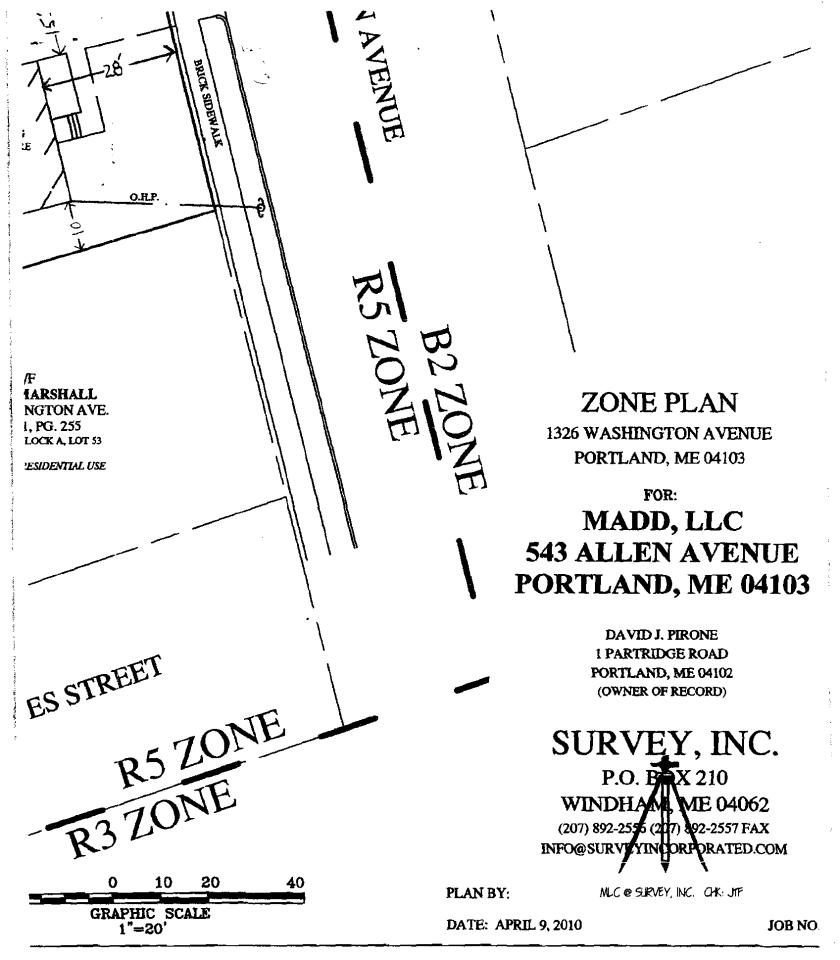

# AMENDMENT TO ZONING MAP RE: REZONING FROM R-5 RESIDENTIAL ZONE TO R-P RESIDENCE-PROFESSIONAL ZONE VICINITY OF 1326 WASHINGTON AVENUE

# BE IT ORDAINED BY THE CITY COUNCIL OF THE CITY OF PORTLAND, MAINE IN CITY COUNCIL ASSEMBLED AS FOLLOWS:

That the Zoning Map of the City of Portland, dated December 2000, as amended and on file in the Department of Planning and Urban Development, and incorporated by reference into the Zoning Ordinance by §14-49, be and hereby is amended by adopting the following map change amendment depicted below.

# PORTLAND MAINE

Strengthening a Remarkable City, Building a Community for Life - www.portlandmaine.gov

Penny St. Louis Littell- Director of Planning and Urban Development Marge Schmuckal, Zoning Administrator