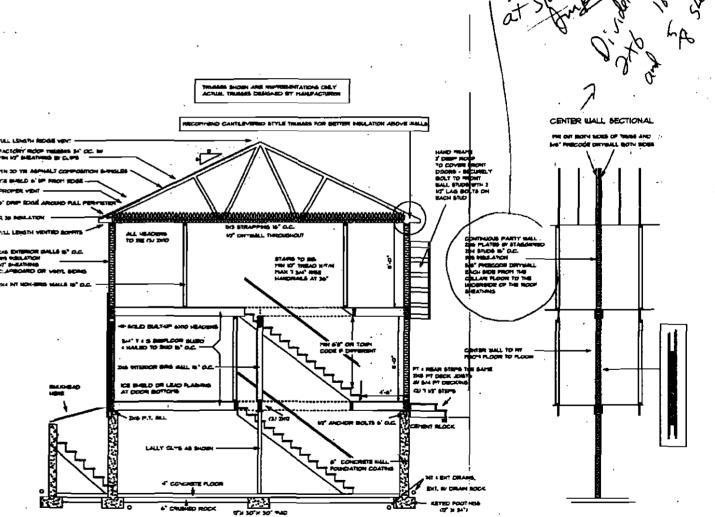

ER

32 MAPLEWOOD ST.
PORTLAND, ME.
STRUCTURALS

|   | KAI         | 28.49K ET | l |
|---|-------------|-----------|---|
|   | 1/4" -= 1"- | J. CALL   | ŀ |
| ÷ |             |           | ŀ |
| ٠ | 5/2010      | 3.0∓3-    | ľ |
|   | D155        | FAGE      | ı |

IN ACCIPITAD THEM DIALABLES, QUALIES TRAILES THAT THEY ARR FOR PICTORIAL RESPONDED ONLY. THEY PURITHEN INCREMENTAGE THAT I GALL, DESIGN IS NOT AN ARCHITECTURAL, OR SIGNIFICANCE, OCCUPANT, THEY PICTORIS INCREMENTAGE, DIALITY TO SEE THAT THEY PRODUCE WILL ACCORDING TO ALL STATE, AND LOCAL BULLONG COCKE, THAT THEY PRODUCE AT THE THEY OF COMMITMENTING THE CHARMAD AND THE SULPORE, WILL GO OVER THESE CHARMADS REPORTED ON STRUCTION STATES TO YEARTH THAT THEY ARREST SAME, FOR THAT THEY WANT, PART THEY WERE ALL OF COMMITMENT ARE SERVED.











32 MAPLEWOOD ST. PORTLAND, ME.

ELEVATIONS

1 OF 3

THESE DRAWINGS ARE COPY WRITTEN, AND AND AS SUCH CANNOT BE COPED, CONSTRUCTED FROM, OR GYEN TO A THRO PARTY MITHOUT MRITTEN PERHASSION FROM JOHN CALL THEY ARE TO BE USED FOR THE CONSTRUCTION OF THIS ONE PROJECT ONLY FOR THE ADDRESS NAMED ON THESE DRAMBIGS. USE OR REPRODUCTION OF THESE DEMANGS VIOLATES PEDERAL COPYRIGHT LANS

call design PLANNING AND DESIGN SERVICES FOR RESIDENTIAL AND COMMERCIAL SH ROSSIVELT TRAIL WIREHAR, ME. NOTE:

NATION DRADE OF EXISTING DRIVEWAY

AT R. D. W. LINE: EXCEPT WHEN

DRECTED OTHERWISE BY CITY ENGINEER.





HE TO SAL







TYPICAL PIPE THENCH INSTALLATION

TYPICAL PIPE INSTALLATION - NOTES

at 5.16 %

### THIS PLAN IS FOR REVIEW PURPOSES ONLY AND IS NOT INTENDED FOR CONSTRUCTION OR RECORDING

- D