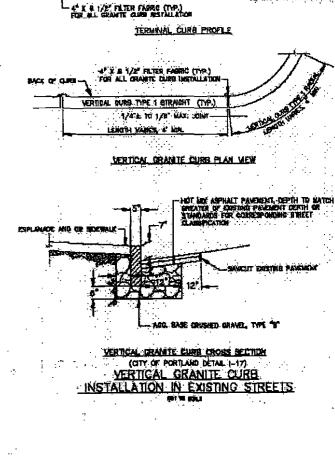

Form # P 04

DISPLAY THIS CARD ON PRINCIPAL FRONTAGE OF WORK

CITY OF PORTLAND

PERMIT ISSUED

Please Read Application And Notes, If Any, Attached

NOL

Permit Number: 101067

pting this permit shall comply with all

res, and of the application on file in

ces of the City of Portland regulating

OCT 1 2 2010

This is to certify that 32 MAPLEWOOD LLC /32 M 1.5 bath has permission to Ruild new 2 unit Duplex each a City of Portland AT 36-MAPLEWOOD ST 437 A008001

e and of the

anon ae

or cd

provided that the person or persons, fi of the provisions of the Statutes of Ma the construction, maintenance and use f buildings and structure this department.

Apply to Public Works for street line and grade if nature of work requires such information.

Not ation o spection must b nd writti give ermissi procured betd this bui g or p hereof is lath or oth ed-in. 2 NOTICE IS REQUIRED. HOI

A certificate of occupancy must be procured by owner before this building or part thereof is occupied.