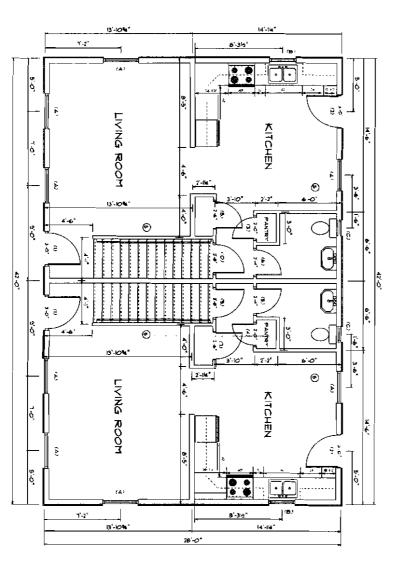

res, and of the application on file in

ces of the City of Portland regulating

OCT 1 2 2010

This is to certify that 32 MAPLEWOOD LLC /32 M 1.5 bath has permission to Ruild new 2 unit Duplex each a City of Portland AT 36-MAPLEWOOD ST 437 A008001