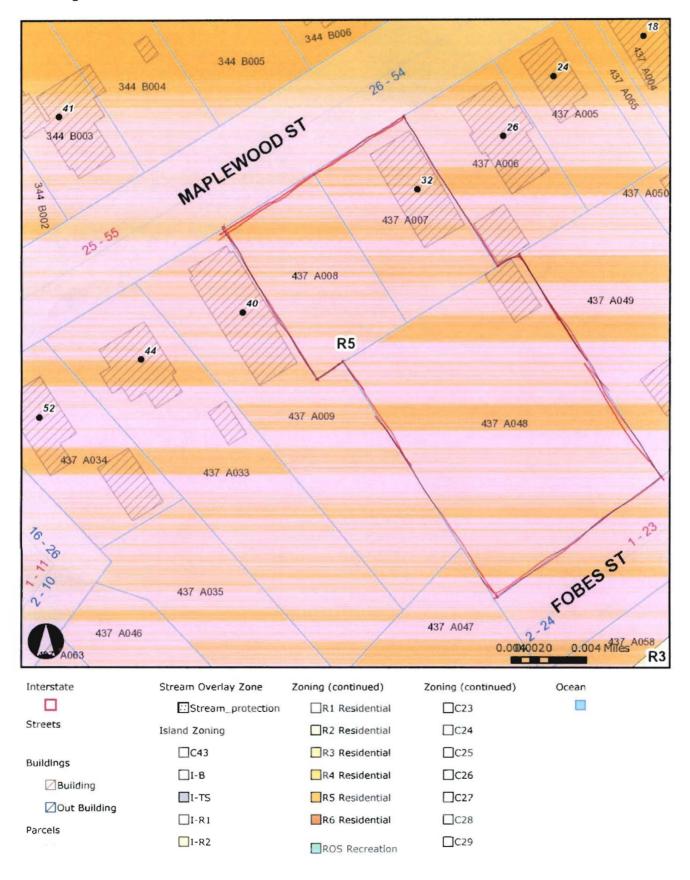

138

Any information concerning tax payments should be directed to the

QBA

Maps

## **Current Assessed Valuation:**

services a-z

TAX ACCT NO. LAND VALUE \$64,500.00 BUILDING VALUE \$193,900.00

32 MAPLEWOOD ST PORTLAND ME 04103

OWNER OF RECORD AS OF APRIL 2009 THURLOW HOLMAN M HEIRS

browse facts and links a-z

NET TAXABLE - REAL ESTATE \$258,400.00 \$4,584.02 TAX AMOUNT



# Treasury office at 874-8490 or e-mailed. **Building Information:**

### Card 1 of 1

Year Bullt 1913 OLD STYLE Style/Structure Type # Storles Bedrooms Full Beths Total Rooms Attic PART FINSH Basement FULL

Square Feet 2719

View Sketch

View Map



# Sales Information:

Sale Date 8/14/2009 2/6/2009

LAND + BUILDING LAND + BUILDING Price \$333,000.00 \$0.00

Book/Page 27180/213

New Search!

View Picture

# Map



E-Mailed (424/04)







unclis Estate R-5 30-34

Governments of R-5 30-34

Governments of A37-A-7i, 8i, 48

Governments of 2 fam - legal per microfiche

William of the Let

### Marge Schmuckal - Re: Moratorium Streets

From:

David Margolis-Pineo (David Margolis-Pineo)

To:

Gretel Varney

Date:

6/4/2010 1:48 PM

Subject: Re: Moratorium Streets

CC:

Barbara Barhydt; Jean Fraser; Marge Schmuckal

**Thanks** 

>>> Gretel Varney 6/4/2010 8:47 AM >>>

>>> David Margolis-Pineo (David Margolis-Pineo) 6/3/10 3:41 PM >>> Is Cumberland Ave at the intersection of Sheridan St moratorium or is Maplewood Street moratorium?

Thanks



SURVEYING ENGINEERING LAND PLANNING

# Northeast Civil Solutions

INCORPORATED

www. northeasteivilsolutions.com

August 5, 2010

Mr. Erick Giles

Planner

Dept of Pl