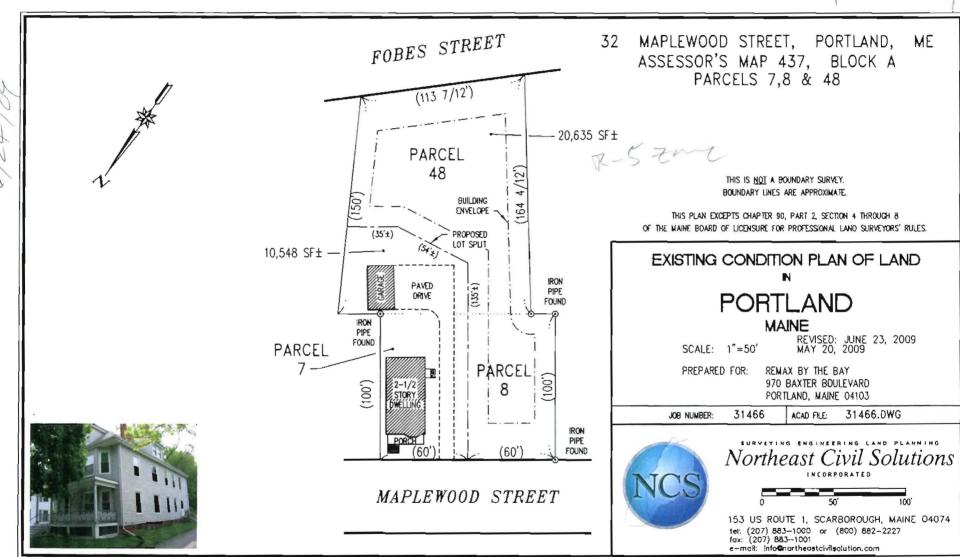

res, and of the application on file in

ces of the City of Portland regulating

OCT 1 2 2010

This is to certify that 32 MAPLEWOOD LLC /32 M 1.5 bath has permission to Ruild new 2 unit Duplex each a City of Portland AT 36-MAPLEWOOD ST 437 A008001