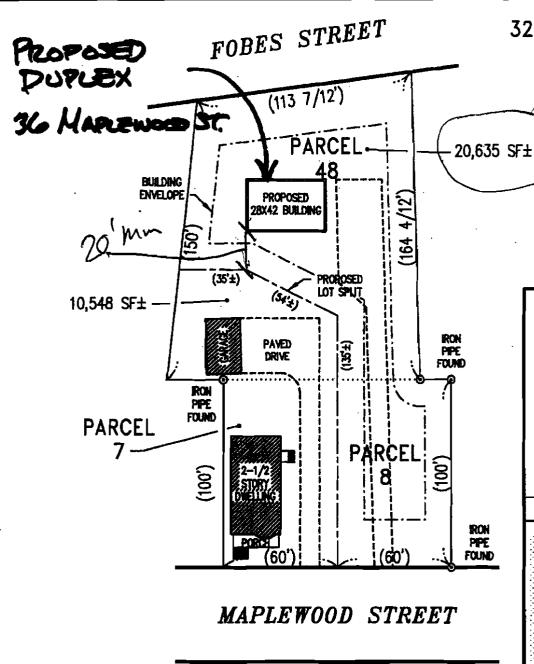

res, and of the application on file in

ces of the City of Portland regulating

OCT 1 2 2010

This is to certify that 32 MAPLEWOOD LLC /32 M 1.5 bath has permission to Ruild new 2 unit Duplex each a City of Portland AT 36-MAPLEWOOD ST 437 A008001