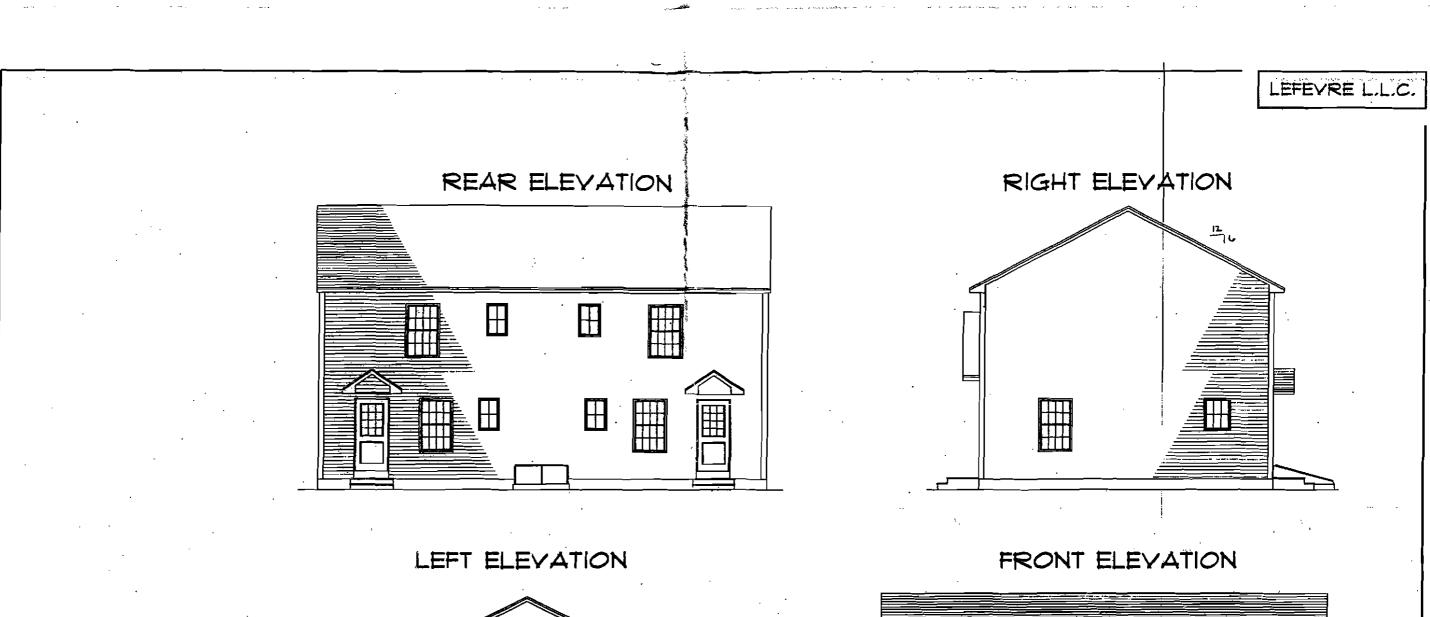

32 MAPLEWOOD ST.
PORTLAND, ME.
STRUCTURALS

|   | KAI         | 28.49K ET | l |
|---|-------------|-----------|---|
|   | 1/4" -= 1"- | J. CALL   | ŀ |
| ÷ |             |           | ŀ |
| ٠ | 5/2010      | 3.0∓3-    | ľ |
|   | D155        | FAGE      | ı |

IN ACCIPITAD THEM DIALABLES, QUALIES TRAILES THAT THEY ARR FOR PICTORIAL RESPONDED ONLY. THEY PURITHEN INCREMENTAGE THAT I GALL, DESIGN IS NOT AN ARCHITECTURAL, OR SIGNIFICANCE, OCCUPANT, THEY PICTORIS INCREMENTAGE, DIALITY TO SEE THAT THEY PRODUCE WILL ACCORDING TO ALL STATE, AND LOCAL BULLONG COCKE, THAT THEY PRODUCE AT THE THEY OF COMMITMENTING THE CHARMAD AND THE SULPORE, WILL GO OVER THESE CHARMADS REPORTED ON STRUCTION STATES TO YEARTH THAT THEY ARREST SAME, FOR THAT THEY WANT, PART THEY WERE ALL OF COMMITMENT ARE SERVED.











32 MAPLEWOOD ST. PORTLAND, ME.

ELEVATIONS

1 OF 3

THESE DRAWINGS ARE COPY WRITTEN, AND AND AS SUCH CANNOT BE COPED, CONSTRUCTED FROM, OR GYEN TO A THRO PARTY MITHOUT MRITTEN PERHASSION FROM JOHN CALL THEY ARE TO BE USED FOR THE CONSTRUCTION OF THIS ONE PROJECT ONLY FOR THE ADDRESS NAMED ON THESE DRAMBIGS. USE OR REPRODUCTION OF THESE DEMANGS VIOLATES PEDERAL COPYRIGHT LANS

call design PLANNING AND DESIGN SERVICES FOR RESIDENTIAL AND COMMERCIAL SH ROSSIVELT TRAIL WIREHAR, ME. NOTE:

NATION DRADE OF EXISTING DRIVEWAY

AT R. D. W. LINE: EXCEPT WHEN

DRECTED OTHERWISE BY CITY ENGINEER.





HE TO SAL







TYPICAL PIPE THENCH INSTALLATION

TYPICAL PIPE INSTALLATION - NOTES

at 5.16 %

### THIS PLAN IS FOR REVIEW PURPOSES ONLY AND IS NOT INTENDED FOR CONSTRUCTION OR RECORDING

- DUTTE