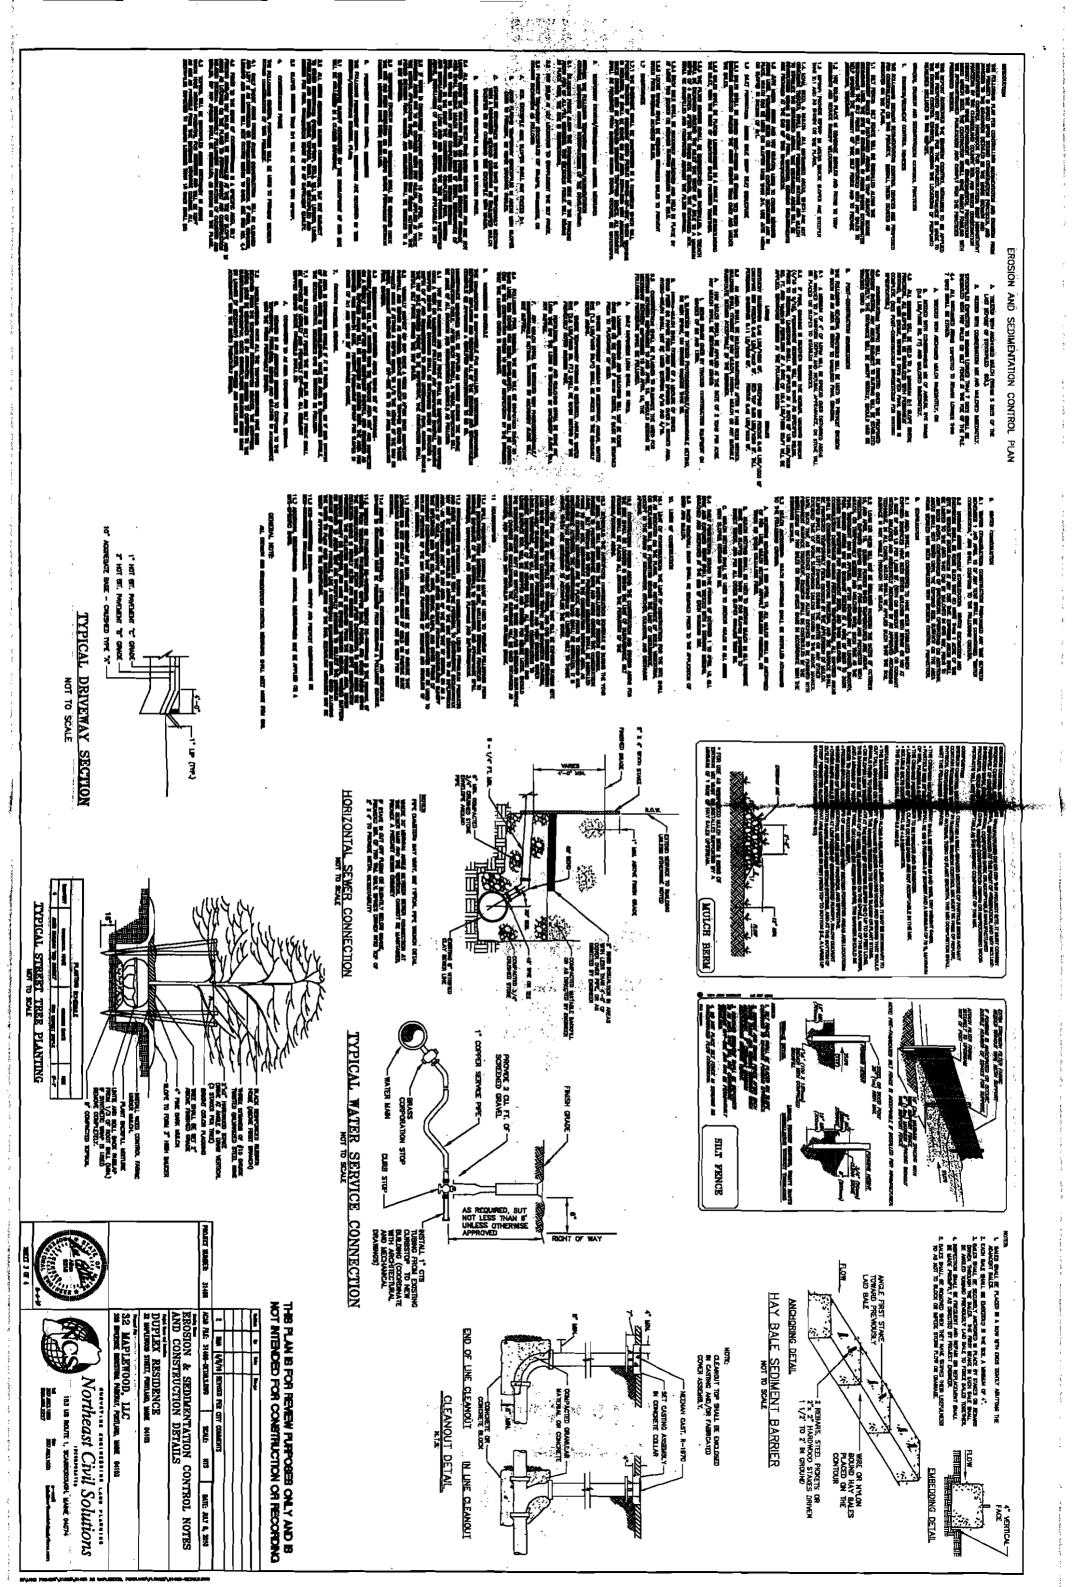

|
| DUPLI<br>ST WATER<br>32 M/                                                        |                                                                                                 |
| 32 M                                                                              | EX RESIDENCE ROOF STREET, POSTLAND, MANYE 20163                                                 |
|                                                                                   | APLEWOOD, LLC RE HOUSTING MARCHY, FORTLAND, MARC 04103                                          |
|                                                                                   | Northeast Civil Solutions                                                                       |