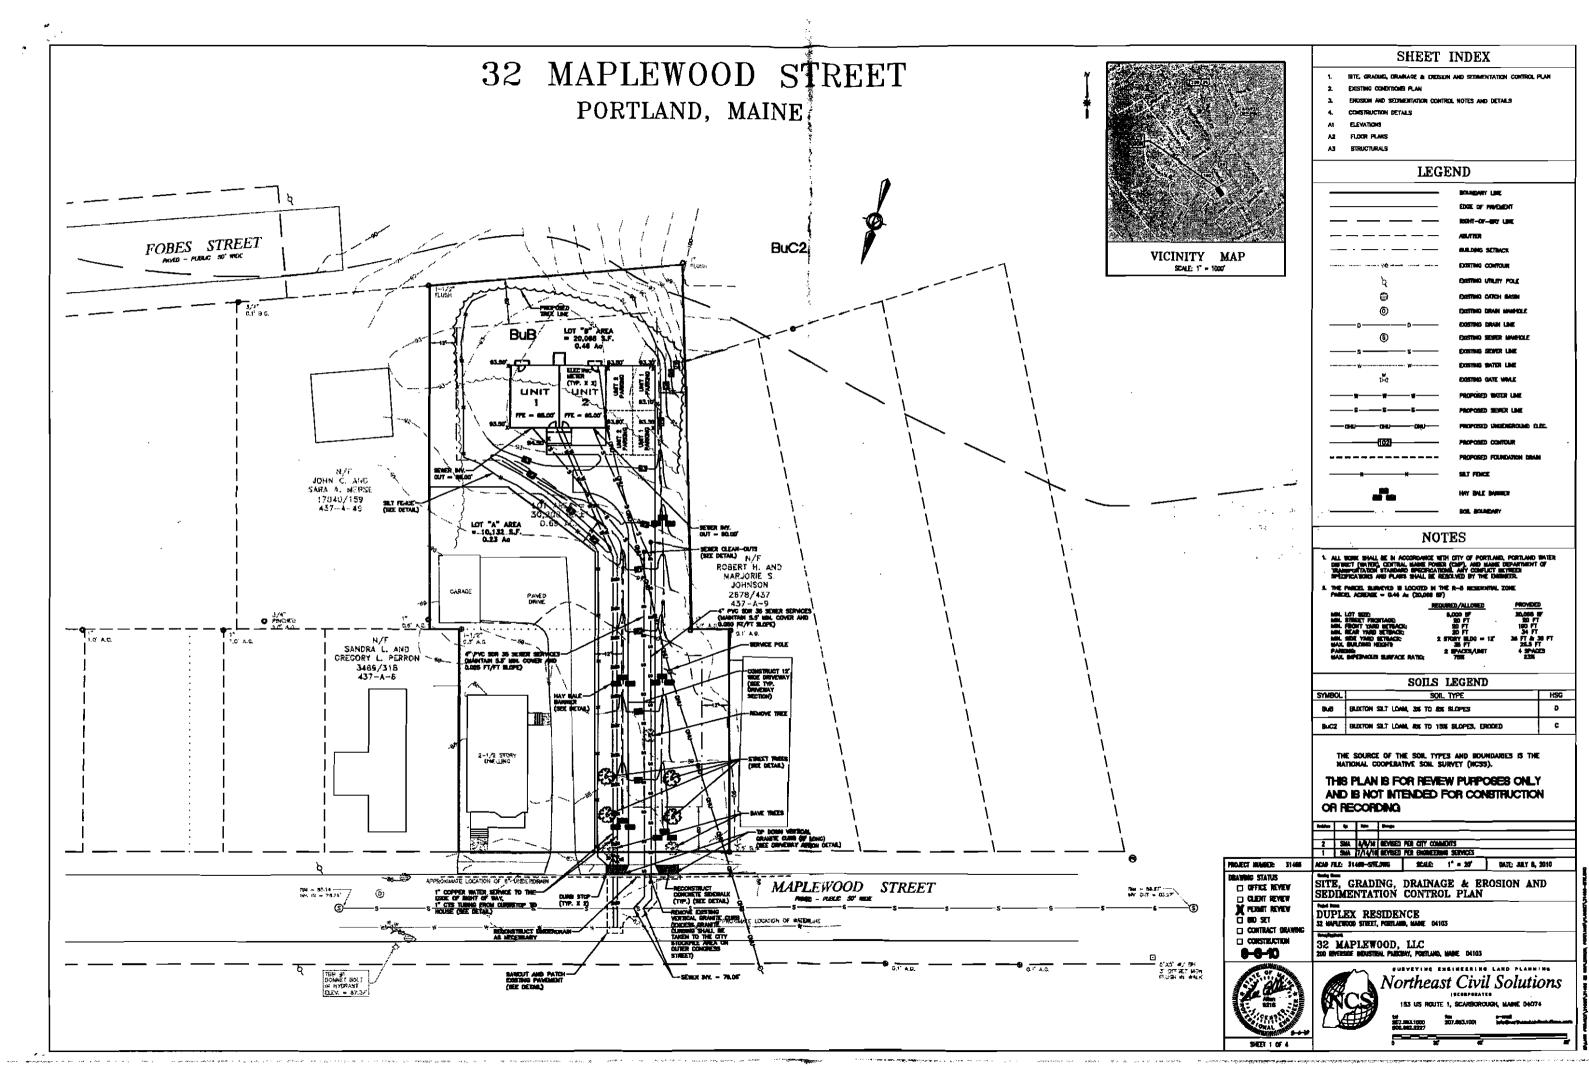

|
| DUPLI<br>ST WATER<br>32 M/                                                        |                                                                                                 |
| 32 M                                                                              | EX RESIDENCE ROOF STREET, POSTLAND, MANYE 20163                                                 |
|                                                                                   | APLEWOOD, LLC RE HOUSTING MARCHY, FORTLAND, MARC 04103                                          |
|                                                                                   | Northeast Civil Solutions                                                                       |