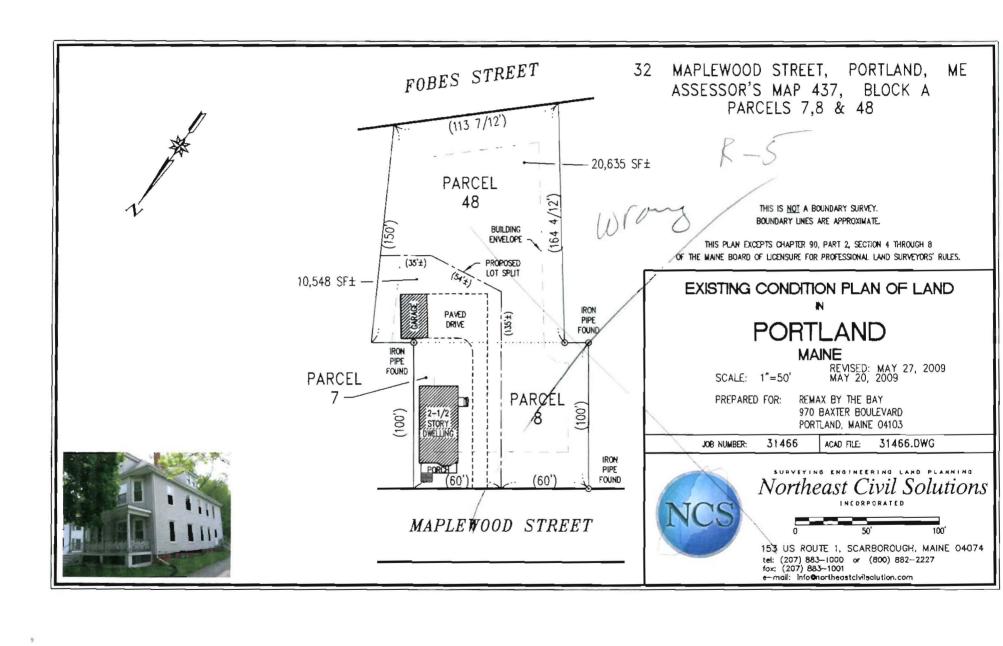

res, and of the application on file in

ces of the City of Portland regulating

OCT 1 2 2010

This is to certify that 32 MAPLEWOOD LLC /32 M 1.5 bath has permission to Ruild new 2 unit Duplex each a City of Portland AT 36-MAPLEWOOD ST 437 A008001