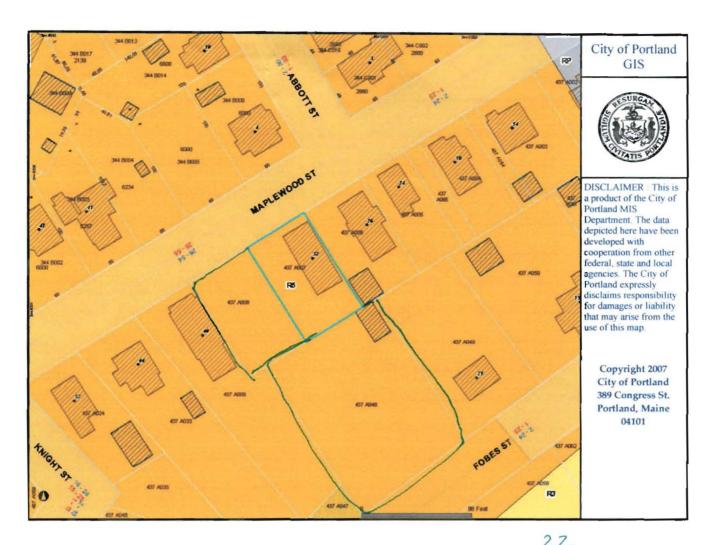

res, and of the application on file in

ces of the City of Portland regulating

OCT 1 2 2010

This is to certify that 32 MAPLEWOOD LLC /32 M 1.5 bath has permission to Ruild new 2 unit Duplex each a City of Portland AT 36-MAPLEWOOD ST 437 A008001