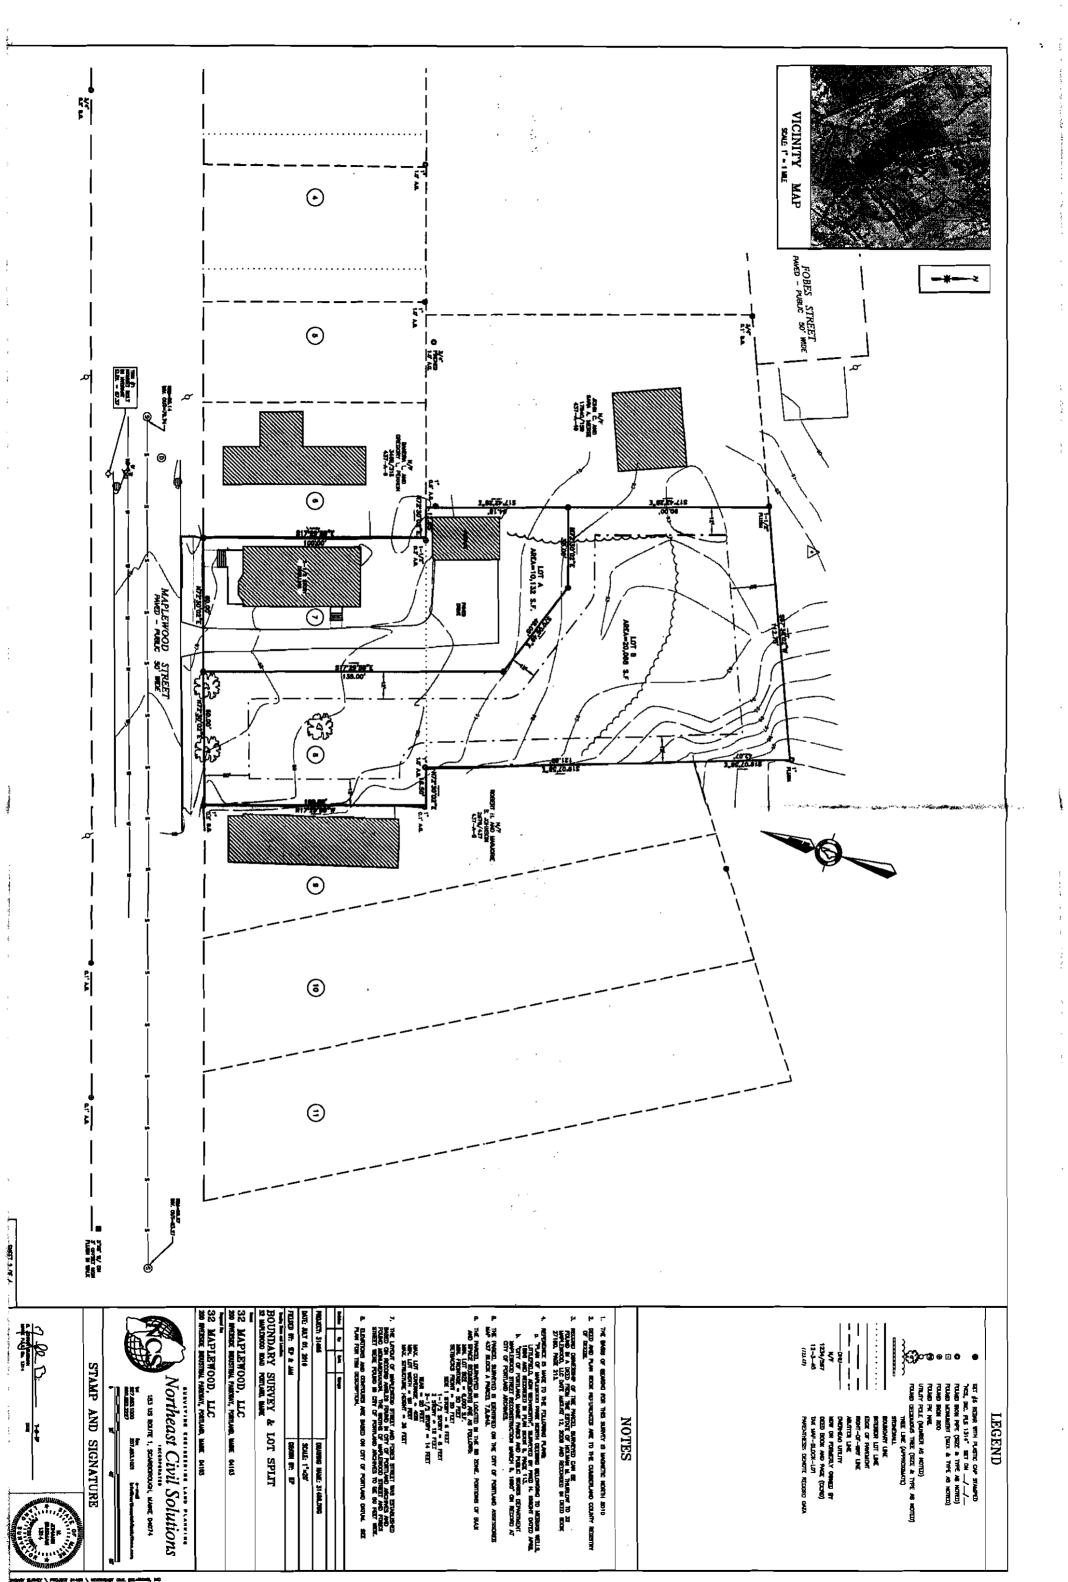

|
| DUPLI<br>ST WATER<br>32 M/                                                        |                                                                                                 |
| 32 M                                                                              | EX RESIDENCE ROOF STREET, POSTLAND, MANYE 20163                                                 |
|                                                                                   | APLEWOOD, LLC RE HOUSTING MARCHY, FORTLAND, MARC 04103                                          |
|                                                                                   | Northeast Civil Solutions                                                                       |