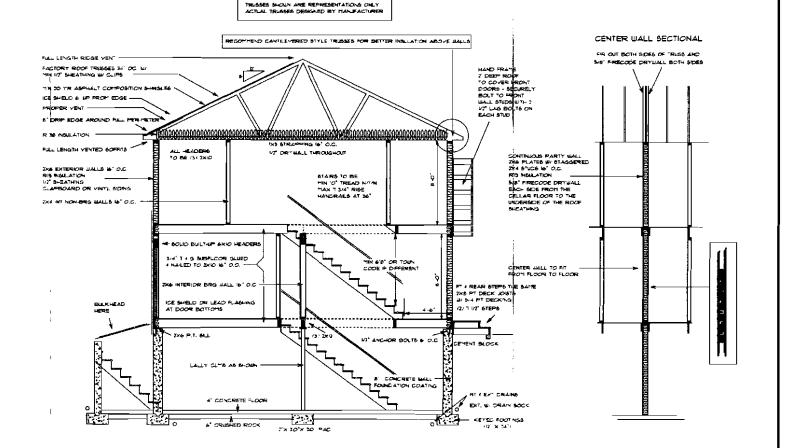

Form # P 04

DISPLAY THIS CARD ON PRINCIPAL FRONTAGE OF WORK

CITY OF PORTLAND

PERMIT ISSUED

Please Read Application And Notes, If Any, Attached

NOL

Permit Number: 101067

pting this permit shall comply with all

res, and of the application on file in

ces of the City of Portland regulating

OCT 1 2 2010

This is to certify that 32 MAPLEWOOD LLC /32 M 1.5 bath has permission to Ruild new 2 unit Duplex each a City of Portland AT 36-MAPLEWOOD ST 437 A008001

e and of the

anon ae

or cd

provided that the person or persons, fi of the provisions of the Statutes of Ma the construction, maintenance and use f buildings and structure this department.

Apply to Public Works for street line and grade if nature of work requires such information.

Not ation o spection must b nd writti give ermissi procured betd this bui g or p hereof is lath or oth ed-in. 2 NOTICE IS REQUIRED. HOI

A certificate of occupancy must be procured by owner before this building or part thereof is occupied.