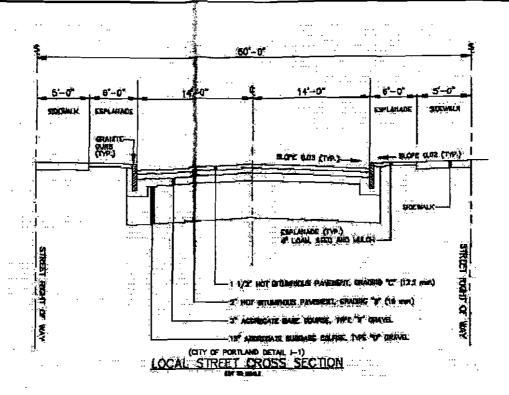

Form # P 04

DISPLAY THIS CARD ON PRINCIPAL FRONTAGE OF WORK

CITY OF PORTLAND

PERMIT ISSUED

Please Read Application And Notes, If Any, Attached

NOL

Permit Number: 101067

pting this permit shall comply with all

res, and of the application on file in

ces of the City of Portland regulating

OCT 1 2 2010

This is to certify that 32 MAPLEWOOD LLC /32 M 1.5 bath has permission to Ruild new 2 unit Duplex each a City of Portland AT 36-MAPLEWOOD ST 437 A008001

e and of the

anon ae

or cd

provided that the person or persons, fi of the provisions of the Statutes of Ma the construction, maintenance and use f buildings and structure this department.

Apply to Public Works for street line and grade if nature of work requires such information.

Not ation o spection must b nd writti give ermissi procured betd this bui g or p hereof is lath or oth ed-in. 2 NOTICE IS REQUIRED. HOI

A certificate of occupancy must be procured by owner before this building or part thereof is occupied.