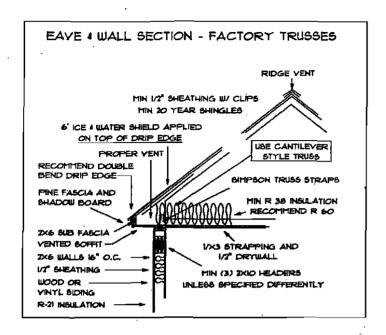

| L. 10/5 |
|                                                                       | and the second of the second o | game that have been a maken a find that the second of the | and the second s |         |









THERE PLANS ARE FOR THE CITY OR TOWN BUILDING PERMIT FOR THE CHEE PROJECT ONLY FOR THE ORIGINAL MASE OR ADDISESS ON THERE PLANS



AME FOR THE
JUDIUS PERSON

MANUAL THE CONTROL OF TH

THESE DRAWINGS ARE COPY WRITTEN, AND AND AS SUCH CANNOT BE COPPED, CONSTRUCTED FROM OR GIVEN TO A THIRD PARTY WITHOUT WRITTEN PERHISSION FROM JOHN CALL, THEY ARE TO BE JEED FOR THE CONSTRUCTION OF THIS ONE PROJECT ONLY. FOR THE ADDRESS NAMED ON THESE DRAWINGS.

USE OR REPRODUCTION OF THESE DRAWINGS VIOLATES FEDERAL COPYRIGHT LAIS



## j call design

207-892-2810
PLANNING AND DESIGN SERVICES FOR RESIDENTIAL AND COMMERCIAL
THE SOCIETY THAN WORKER

32 MAPLEWOOD ST.
PORTLAND, ME.
STRUCTURALS

|   | KAI         | 28.49K ET | l |
|---|-------------|-----------|---|
|   | 1/4" -= 1"- | J. CALL   | ŀ |
| ÷ |