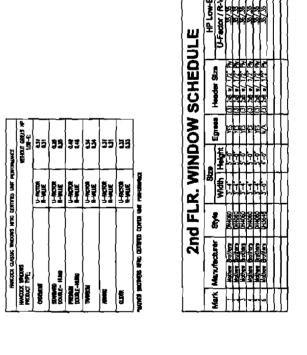

WER SAME TAG ENTHANCE. TO THE PENNENEE. THE A" SHALL DE POLINED IN PLACE WITH CONDUCT. TYPICAL FOUNDATION WALL DETAIL ENCHARTED TRAES
DESIGNED BY OTHERS 4 Year,) ARINEDROSD CONCRETE SIAB SLOPPED 6 X IN PERF FT. TO DATE. CONCRETE DR -CONCRETE-BLOCK FDN WALL 2" (JRK) ABOYE 9JAB ZX10 R. JST 6 627-10" CONC. INLL. 11/ 615-11 COL 104 - BITAMHOUS FON CUSTING BELOW GRADE DIGINETED TRANSES & 24" O.C. 1/2" ANY, SPATHWEN 154 FELT PARTIT MATERIALS STREETS 1" CONCOUNTE SUB FINETOLIST, TO BOM W.
SMPTOM HANCES ON COLIN.
- 1-bato gram
- 775, Lalay Column SMPSH 451. TO 4004 14/ SMPSH HARBTI OR DAIN - VJSS-LAE 4524 ENCEMENTO PRIESS DESIGNED BY OTHERS A TOTAL STATE OF THE STATE OF T 1/7 SHETHUCK W/ STRUPPING TIP. DEDP T.D.W. 17" FDR 0.N.D.-FOUNDATION PLAN - 1/4" ADBHYESH - 1000H 97(-K)

ادا تارد.













Date: 06/01/09 Scale: 1/4=1-0\* Drawn By: JRI Project: 0.806299 Sheet Number:

4 06 4



| SS B M   BANDANASASASASASASASASASASASASASASASASASA |
|----------------------------------------------------|
|----------------------------------------------------|

| CHORN SHART AN | (ECC.S(2)                         | STM8                                    |               |
|----------------|-----------------------------------|-----------------------------------------|---------------|
|                | at and death am and morney in the |                                         | OCCUPA        |
| 05 MD 4835     |                                   |                                         | ecol stroture |
|                | Ħ                                 | No. 10. 10. 10. 10.