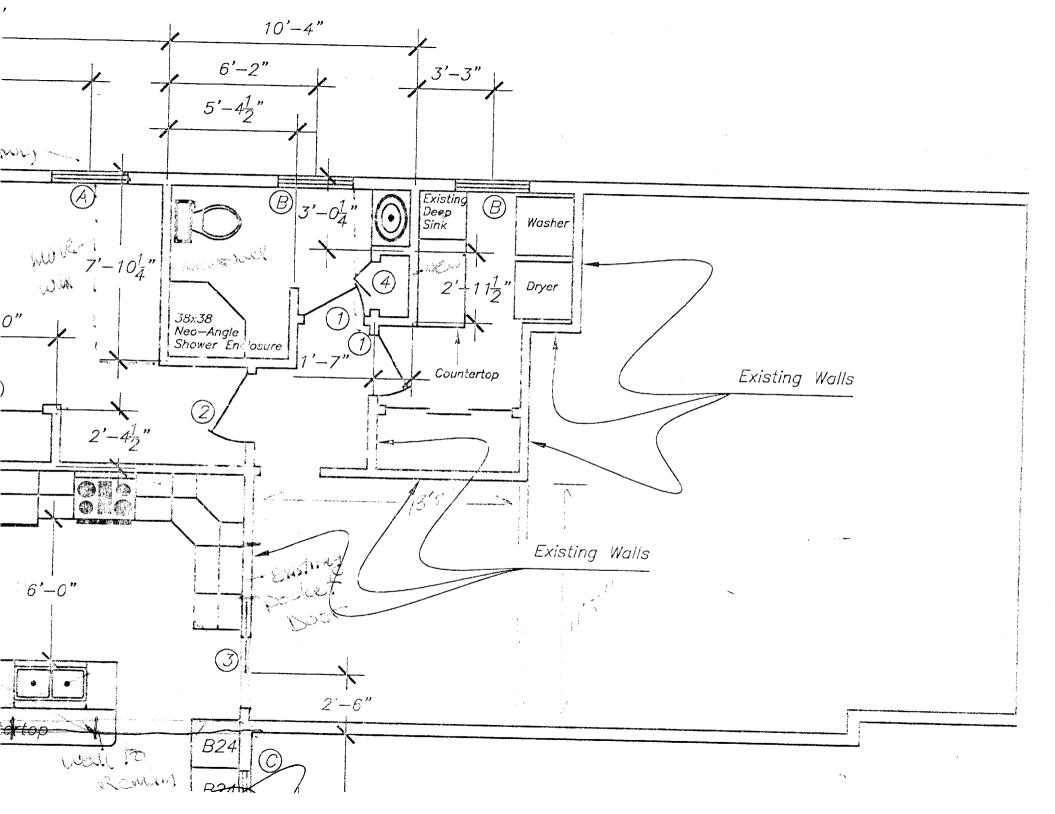

has permission to

Remodel kitchen move 2 wal or bathr ry rooms

epting this permit shall comply with all

ances of the City of Portland regulating

actures, and of the application on file in

435 F001001

AT 45 Woodlawn Ave

Permit No: Issue Date: CBL: City of Portland, Maine - Building or Use Permit Application 03-0190 389 Congress Street, 04101 Tel: (207) 874-8703, Fax: (207) 874-8716 435 F001001 **Location of Construction:** Owner Name: Owner Address: Phone: 45 Woodlawn Ave 45 Woodlawn Ayerry of PORTLAND 797-3865 Jones Thomas W **Business Name:** Contractor Name: Contractor Address: Phone Spero Dver 25 New York Avenue Portland Lessee/Buyer's Name Phone: Permit Type: Zone: 1. Alterations - Dwellings Past Use: Proposed Use: Permit Fee: Cost of Work: CEO District: Single Family Single Family \$0.00 FIRE DEPT: INSPECTION: Approved Use Group: Denied Proposed Project Description: Remodel kitchen move 2 walls for bathroom & laundry rooms Signature: PEDESTRIAN ACTIVITIES DISTRICT (P.A.D.) Action: Approved Approved w/Conditions Denied Signature: Permit Taken By: Date Applied For: **Zoning Approval** jmb 03/13/2003 Special Zone or Reviews **Zoning Appeal** Historic Preservation 1. This permit application does not preclude the Applicant(s) from meeting applicable State and Shoreland Not in District or Landmark Variance Federal Rules. Building permits do not include plumbing, Wetland Miscellaneous Does Not Require Review septic or electrical work. Flood Zone Conditional Use Requires Review Building permits are void if work is not started within six (6) months of the date of issuance. False information may invalidate a building Subdivision Interpretation Approved permit and stop all work... Site Plan Approved w/Conditions Approved Maj Minor MM Denied Denied CERTIFICATION I hereby certify that I am the owner of record of the named property, or that the proposed work is authorized by the owner of record and that I have been authorized by the owner to make this application as his authorized agent and I agree to conform to all applicable laws of this jurisdiction. In addition, if a permit for work described in the application is issued, I certify that the code official's authorized representative shall have the authority to enter all areas covered by such permit at any reasonable hour to enforce the provision of the code(s) applicable to such permit.

Tom Jones

Drawing #: 1

Notes

1) Existing Doors to be Used in New Construction Do Not Demolish

2 Bedroom Door (Door #2) to Remain in Same Location

| rk Catalog # | Description            | Manufacturer     | Hardware/Accessories                 | Swing   | Qty                                                                                                                                                                                                                                                                                                                                                                                                                                                                                                                                                                                                                                                                                                                                                                                                                                                                                                                                                                                                                                                                                                                                                                                                                                                                                                                                                                                                                                                                                                                                                                                                                                                                                                                                                                                                                                                                                                                                                                                                                                                                                                                            |
|--------------|------------------------|------------------|--------------------------------------|---------|--------------------------------------------------------------------------------------------------------------------------------------------------------------------------------------------------------------------------------------------------------------------------------------------------------------------------------------------------------------------------------------------------------------------------------------------------------------------------------------------------------------------------------------------------------------------------------------------------------------------------------------------------------------------------------------------------------------------------------------------------------------------------------------------------------------------------------------------------------------------------------------------------------------------------------------------------------------------------------------------------------------------------------------------------------------------------------------------------------------------------------------------------------------------------------------------------------------------------------------------------------------------------------------------------------------------------------------------------------------------------------------------------------------------------------------------------------------------------------------------------------------------------------------------------------------------------------------------------------------------------------------------------------------------------------------------------------------------------------------------------------------------------------------------------------------------------------------------------------------------------------------------------------------------------------------------------------------------------------------------------------------------------------------------------------------------------------------------------------------------------------|
| Éxisting     | 2-6X6-8 Interior       | N/A              | N/A                                  | L.H.    | 2                                                                                                                                                                                                                                                                                                                                                                                                                                                                                                                                                                                                                                                                                                                                                                                                                                                                                                                                                                                                                                                                                                                                                                                                                                                                                                                                                                                                                                                                                                                                                                                                                                                                                                                                                                                                                                                                                                                                                                                                                                                                                                                              |
| Existing     | 2-10X6-8 Interior      | N/A              | N/A                                  | R.H.    | 1                                                                                                                                                                                                                                                                                                                                                                                                                                                                                                                                                                                                                                                                                                                                                                                                                                                                                                                                                                                                                                                                                                                                                                                                                                                                                                                                                                                                                                                                                                                                                                                                                                                                                                                                                                                                                                                                                                                                                                                                                                                                                                                              |
| Existing     | 3–0X6–8 Pocket         | N/A              | N/A                                  | N/A     | 1                                                                                                                                                                                                                                                                                                                                                                                                                                                                                                                                                                                                                                                                                                                                                                                                                                                                                                                                                                                                                                                                                                                                                                                                                                                                                                                                                                                                                                                                                                                                                                                                                                                                                                                                                                                                                                                                                                                                                                                                                                                                                                                              |
| M-2FD-WP-66  | 2-0X6-8 2 Door Bi-Fold | Brosco           | Included                             | N/A     | 1                                                                                                                                                                                                                                                                                                                                                                                                                                                                                                                                                                                                                                                                                                                                                                                                                                                                                                                                                                                                                                                                                                                                                                                                                                                                                                                                                                                                                                                                                                                                                                                                                                                                                                                                                                                                                                                                                                                                                                                                                                                                                                                              |
|              | 4-0X6-8 By-Pass        | Brosco           | Included                             | N/A     | 1                                                                                                                                                                                                                                                                                                                                                                                                                                                                                                                                                                                                                                                                                                                                                                                                                                                                                                                                                                                                                                                                                                                                                                                                                                                                                                                                                                                                                                                                                                                                                                                                                                                                                                                                                                                                                                                                                                                                                                                                                                                                                                                              |
| 3046         | Double-Hung Window     | Anderson         | Screen and Grilles                   | N/A     | 7                                                                                                                                                                                                                                                                                                                                                                                                                                                                                                                                                                                                                                                                                                                                                                                                                                                                                                                                                                                                                                                                                                                                                                                                                                                                                                                                                                                                                                                                                                                                                                                                                                                                                                                                                                                                                                                                                                                                                                                                                                                                                                                              |
| <u> 3032</u> | Double-Hung Window     | Anderson         | Screen and Grilles                   | N/A     | 2                                                                                                                                                                                                                                                                                                                                                                                                                                                                                                                                                                                                                                                                                                                                                                                                                                                                                                                                                                                                                                                                                                                                                                                                                                                                                                                                                                                                                                                                                                                                                                                                                                                                                                                                                                                                                                                                                                                                                                                                                                                                                                                              |
| <28210       | Double-Hung Window     | Ande <u>rson</u> | Section and Grilles                  | N/A     | 1                                                                                                                                                                                                                                                                                                                                                                                                                                                                                                                                                                                                                                                                                                                                                                                                                                                                                                                                                                                                                                                                                                                                                                                                                                                                                                                                                                                                                                                                                                                                                                                                                                                                                                                                                                                                                                                                                                                                                                                                                                                                                                                              |
| Floor Plan   | 7                      | Scale: 1/4"=1'   | Randy Girard<br>237 West St. (207) 2 | 84-7885 |                                                                                                                                                                                                                                                                                                                                                                                                                                                                                                                                                                                                                                                                                                                                                                                                                                                                                                                                                                                                                                                                                                                                                                                                                                                                                                                                                                                                                                                                                                                                                                                                                                                                                                                                                                                                                                                                                                                                                                                                                                                                                                                                |
| Thomas Jones | Drawn By: R Girard     | Date: 2-12-03    | Biddeford, ME 04005                  |         | and the same of th |