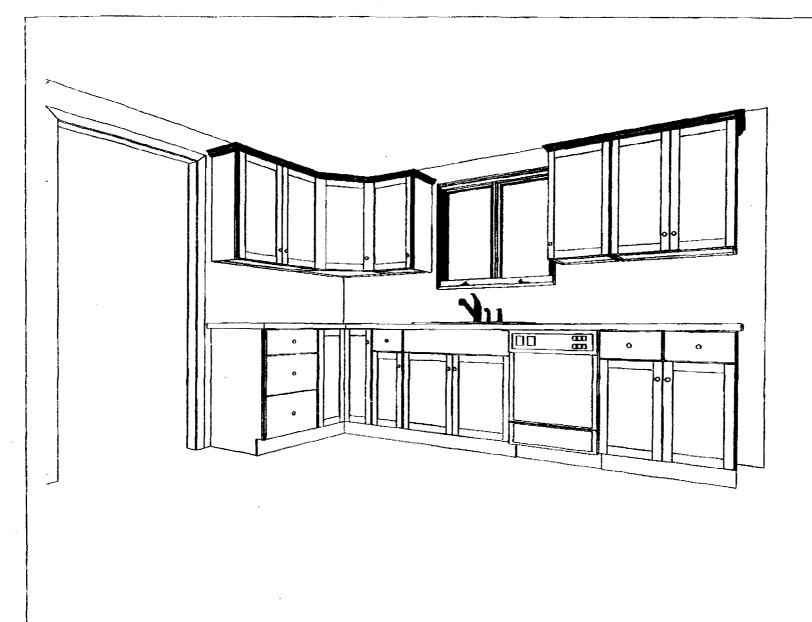

Tom Jones

Drawing #: 1

Notes

1) Existing Doors to be Used in New Construction Do Not Demolish

2 Bedroom Door (Door #2) to Remain in Same Location

| rk Catalog # | Description            | Manufacturer     | Hardware/Accessories                 | Swing   | Qty                                                                                                                                                                                                                                                                                                                                                                                                                                                                                                                                                                                                                                                                                                                                                                                                                                                                                                                                                                                                                                                                                                                                                                                                                                                                                                                                                                                                                                                                                                                                                                                                                                                                                                                                                                                                                                                                                                                                                                                                                                                                                                                            |
|--------------|------------------------|------------------|--------------------------------------|---------|--------------------------------------------------------------------------------------------------------------------------------------------------------------------------------------------------------------------------------------------------------------------------------------------------------------------------------------------------------------------------------------------------------------------------------------------------------------------------------------------------------------------------------------------------------------------------------------------------------------------------------------------------------------------------------------------------------------------------------------------------------------------------------------------------------------------------------------------------------------------------------------------------------------------------------------------------------------------------------------------------------------------------------------------------------------------------------------------------------------------------------------------------------------------------------------------------------------------------------------------------------------------------------------------------------------------------------------------------------------------------------------------------------------------------------------------------------------------------------------------------------------------------------------------------------------------------------------------------------------------------------------------------------------------------------------------------------------------------------------------------------------------------------------------------------------------------------------------------------------------------------------------------------------------------------------------------------------------------------------------------------------------------------------------------------------------------------------------------------------------------------|
| Éxisting     | 2-6X6-8 Interior       | N/A              | N/A                                  | L.H.    | 2                                                                                                                                                                                                                                                                                                                                                                                                                                                                                                                                                                                                                                                                                                                                                                                                                                                                                                                                                                                                                                                                                                                                                                                                                                                                                                                                                                                                                                                                                                                                                                                                                                                                                                                                                                                                                                                                                                                                                                                                                                                                                                                              |
| Existing     | 2-10X6-8 Interior      | N/A              | N/A                                  | R.H.    | 1                                                                                                                                                                                                                                                                                                                                                                                                                                                                                                                                                                                                                                                                                                                                                                                                                                                                                                                                                                                                                                                                                                                                                                                                                                                                                                                                                                                                                                                                                                                                                                                                                                                                                                                                                                                                                                                                                                                                                                                                                                                                                                                              |
| Existing     | 3–0X6–8 Pocket         | N/A              | N/A                                  | N/A     | 1                                                                                                                                                                                                                                                                                                                                                                                                                                                                                                                                                                                                                                                                                                                                                                                                                                                                                                                                                                                                                                                                                                                                                                                                                                                                                                                                                                                                                                                                                                                                                                                                                                                                                                                                                                                                                                                                                                                                                                                                                                                                                                                              |
| M-2FD-WP-66  | 2-0X6-8 2 Door Bi-Fold | Brosco           | Included                             | N/A     | 1                                                                                                                                                                                                                                                                                                                                                                                                                                                                                                                                                                                                                                                                                                                                                                                                                                                                                                                                                                                                                                                                                                                                                                                                                                                                                                                                                                                                                                                                                                                                                                                                                                                                                                                                                                                                                                                                                                                                                                                                                                                                                                                              |
|              | 4-0X6-8 By-Pass        | Brosco           | Included                             | N/A     | 1                                                                                                                                                                                                                                                                                                                                                                                                                                                                                                                                                                                                                                                                                                                                                                                                                                                                                                                                                                                                                                                                                                                                                                                                                                                                                                                                                                                                                                                                                                                                                                                                                                                                                                                                                                                                                                                                                                                                                                                                                                                                                                                              |
| 3046         | Double-Hung Window     | Anderson         | Screen and Grilles                   | N/A     | 7                                                                                                                                                                                                                                                                                                                                                                                                                                                                                                                                                                                                                                                                                                                                                                                                                                                                                                                                                                                                                                                                                                                                                                                                                                                                                                                                                                                                                                                                                                                                                                                                                                                                                                                                                                                                                                                                                                                                                                                                                                                                                                                              |
| <u> 3032</u> | Double-Hung Window     | Anderson         | Screen and Grilles                   | N/A     | 2                                                                                                                                                                                                                                                                                                                                                                                                                                                                                                                                                                                                                                                                                                                                                                                                                                                                                                                                                                                                                                                                                                                                                                                                                                                                                                                                                                                                                                                                                                                                                                                                                                                                                                                                                                                                                                                                                                                                                                                                                                                                                                                              |
| <28210       | Double-Hung Window     | Ande <u>rson</u> | Section and Grilles                  | N/A     | 1                                                                                                                                                                                                                                                                                                                                                                                                                                                                                                                                                                                                                                                                                                                                                                                                                                                                                                                                                                                                                                                                                                                                                                                                                                                                                                                                                                                                                                                                                                                                                                                                                                                                                                                                                                                                                                                                                                                                                                                                                                                                                                                              |
| Floor Plan   | 7                      | Scale: 1/4"=1'   | Randy Girard<br>237 West St. (207) 2 | 84-7885 |                                                                                                                                                                                                                                                                                                                                                                                                                                                                                                                                                                                                                                                                                                                                                                                                                                                                                                                                                                                                                                                                                                                                                                                                                                                                                                                                                                                                                                                                                                                                                                                                                                                                                                                                                                                                                                                                                                                                                                                                                                                                                                                                |
| Thomas Jones | Drawn By: R Girard     | Date: 2-12-03    | Biddeford, ME 04005                  |         | and the same of th |