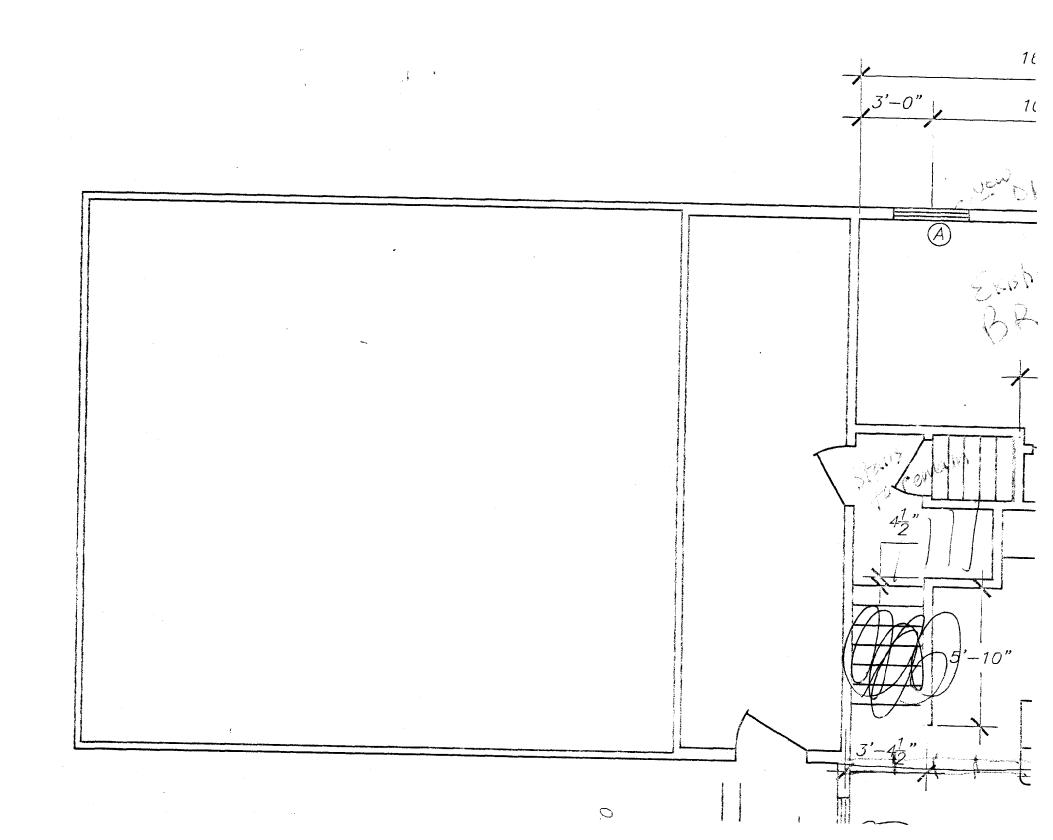

has permission to

Remodel kitchen move 2 wal or bathr ry rooms

epting this permit shall comply with all

ances of the City of Portland regulating

actures, and of the application on file in

435 F001001

AT 45 Woodlawn Ave

Permit No: Issue Date: CBL: City of Portland, Maine - Building or Use Permit Application 03-0190 389 Congress Street, 04101 Tel: (207) 874-8703, Fax: (207) 874-8716 435 F001001 **Location of Construction:** Owner Name: Owner Address: Phone: 45 Woodlawn Ave 45 Woodlawn Ayerry of PORTLAND 797-3865 Jones Thomas W **Business Name:** Contractor Name: Contractor Address: Phone Spero Dver 25 New York Avenue Portland Lessee/Buyer's Name Phone: Permit Type: Zone: 1. Alterations - Dwellings Past Use: Proposed Use: Permit Fee: Cost of Work: CEO District: Single Family Single Family \$0.00 FIRE DEPT: INSPECTION: Approved Use Group: Denied Proposed Project Description: Remodel kitchen move 2 walls for bathroom & laundry rooms Signature: PEDESTRIAN ACTIVITIES DISTRICT (P.A.D.) Action: Approved Approved w/Conditions Denied Signature: Permit Taken By: Date Applied For: **Zoning Approval** jmb 03/13/2003 Special Zone or Reviews **Zoning Appeal** Historic Preservation 1. This permit application does not preclude the Applicant(s) from meeting applicable State and Shoreland Not in District or Landmark Variance Federal Rules. Building permits do not include plumbing, Wetland Miscellaneous Does Not Require Review septic or electrical work. Flood Zone Conditional Use Requires Review Building permits are void if work is not started within six (6) months of the date of issuance. False information may invalidate a building Subdivision Interpretation Approved permit and stop all work... Site Plan Approved w/Conditions Approved Maj Minor MM Denied Denied CERTIFICATION I hereby certify that I am the owner of record of the named property, or that the proposed work is authorized by the owner of record and that I have been authorized by the owner to make this application as his authorized agent and I agree to conform to all applicable laws of this jurisdiction. In addition, if a permit for work described in the application is issued, I certify that the code official's authorized representative shall have the authority to enter all areas covered by such permit at any reasonable hour to enforce the provision of the code(s) applicable to such permit.

Tom Jones

Drawing #: 1

Notes

1) Existing Doors to be Used in New Construction Do Not Demolish

2 Bedroom Door (Door #2) to Remain in Same Location

| rk Catalog # | Description            | Manufacturer     | Hardware/Accessories                 | Swing   | Qty                                                                                                                                                                                                                                                                                                                                                                                                                                                                                                                                                                                                                                                                                                                                                                                                                                                                                                                                                                                                                                                                                                                                                                                                                                                                                                                                                                                                                                                                                                                                                                                                                                                                                                                                                                                                                                                                                                                                                                                                                                                                                                                            |
|--------------|------------------------|------------------|--------------------------------------|---------|--------------------------------------------------------------------------------------------------------------------------------------------------------------------------------------------------------------------------------------------------------------------------------------------------------------------------------------------------------------------------------------------------------------------------------------------------------------------------------------------------------------------------------------------------------------------------------------------------------------------------------------------------------------------------------------------------------------------------------------------------------------------------------------------------------------------------------------------------------------------------------------------------------------------------------------------------------------------------------------------------------------------------------------------------------------------------------------------------------------------------------------------------------------------------------------------------------------------------------------------------------------------------------------------------------------------------------------------------------------------------------------------------------------------------------------------------------------------------------------------------------------------------------------------------------------------------------------------------------------------------------------------------------------------------------------------------------------------------------------------------------------------------------------------------------------------------------------------------------------------------------------------------------------------------------------------------------------------------------------------------------------------------------------------------------------------------------------------------------------------------------|
| Éxisting     | 2-6X6-8 Interior       | N/A              | N/A                                  | L.H.    | 2                                                                                                                                                                                                                                                                                                                                                                                                                                                                                                                                                                                                                                                                                                                                                                                                                                                                                                                                                                                                                                                                                                                                                                                                                                                                                                                                                                                                                                                                                                                                                                                                                                                                                                                                                                                                                                                                                                                                                                                                                                                                                                                              |
| Existing     | 2-10X6-8 Interior      | N/A              | N/A                                  | R.H.    | 1                                                                                                                                                                                                                                                                                                                                                                                                                                                                                                                                                                                                                                                                                                                                                                                                                                                                                                                                                                                                                                                                                                                                                                                                                                                                                                                                                                                                                                                                                                                                                                                                                                                                                                                                                                                                                                                                                                                                                                                                                                                                                                                              |
| Existing     | 3–0X6–8 Pocket         | N/A              | N/A                                  | N/A     | 1                                                                                                                                                                                                                                                                                                                                                                                                                                                                                                                                                                                                                                                                                                                                                                                                                                                                                                                                                                                                                                                                                                                                                                                                                                                                                                                                                                                                                                                                                                                                                                                                                                                                                                                                                                                                                                                                                                                                                                                                                                                                                                                              |
| M-2FD-WP-66  | 2-0X6-8 2 Door Bi-Fold | Brosco           | Included                             | N/A     | 1                                                                                                                                                                                                                                                                                                                                                                                                                                                                                                                                                                                                                                                                                                                                                                                                                                                                                                                                                                                                                                                                                                                                                                                                                                                                                                                                                                                                                                                                                                                                                                                                                                                                                                                                                                                                                                                                                                                                                                                                                                                                                                                              |
|              | 4-0X6-8 By-Pass        | Brosco           | Included                             | N/A     | 1                                                                                                                                                                                                                                                                                                                                                                                                                                                                                                                                                                                                                                                                                                                                                                                                                                                                                                                                                                                                                                                                                                                                                                                                                                                                                                                                                                                                                                                                                                                                                                                                                                                                                                                                                                                                                                                                                                                                                                                                                                                                                                                              |
| 3046         | Double-Hung Window     | Anderson         | Screen and Grilles                   | N/A     | 7                                                                                                                                                                                                                                                                                                                                                                                                                                                                                                                                                                                                                                                                                                                                                                                                                                                                                                                                                                                                                                                                                                                                                                                                                                                                                                                                                                                                                                                                                                                                                                                                                                                                                                                                                                                                                                                                                                                                                                                                                                                                                                                              |
| <u> 3032</u> | Double-Hung Window     | Anderson         | Screen and Grilles                   | N/A     | 2                                                                                                                                                                                                                                                                                                                                                                                                                                                                                                                                                                                                                                                                                                                                                                                                                                                                                                                                                                                                                                                                                                                                                                                                                                                                                                                                                                                                                                                                                                                                                                                                                                                                                                                                                                                                                                                                                                                                                                                                                                                                                                                              |
| <28210       | Double-Hung Window     | Ande <u>rson</u> | Section and Grilles                  | N/A     | 1                                                                                                                                                                                                                                                                                                                                                                                                                                                                                                                                                                                                                                                                                                                                                                                                                                                                                                                                                                                                                                                                                                                                                                                                                                                                                                                                                                                                                                                                                                                                                                                                                                                                                                                                                                                                                                                                                                                                                                                                                                                                                                                              |
| Floor Plan   | 7                      | Scale: 1/4"=1'   | Randy Girard<br>237 West St. (207) 2 | 84-7885 |                                                                                                                                                                                                                                                                                                                                                                                                                                                                                                                                                                                                                                                                                                                                                                                                                                                                                                                                                                                                                                                                                                                                                                                                                                                                                                                                                                                                                                                                                                                                                                                                                                                                                                                                                                                                                                                                                                                                                                                                                                                                                                                                |
| Thomas Jones | Drawn By: R Girard     | Date: 2-12-03    | Biddeford, ME 04005                  |         | and the same of th |