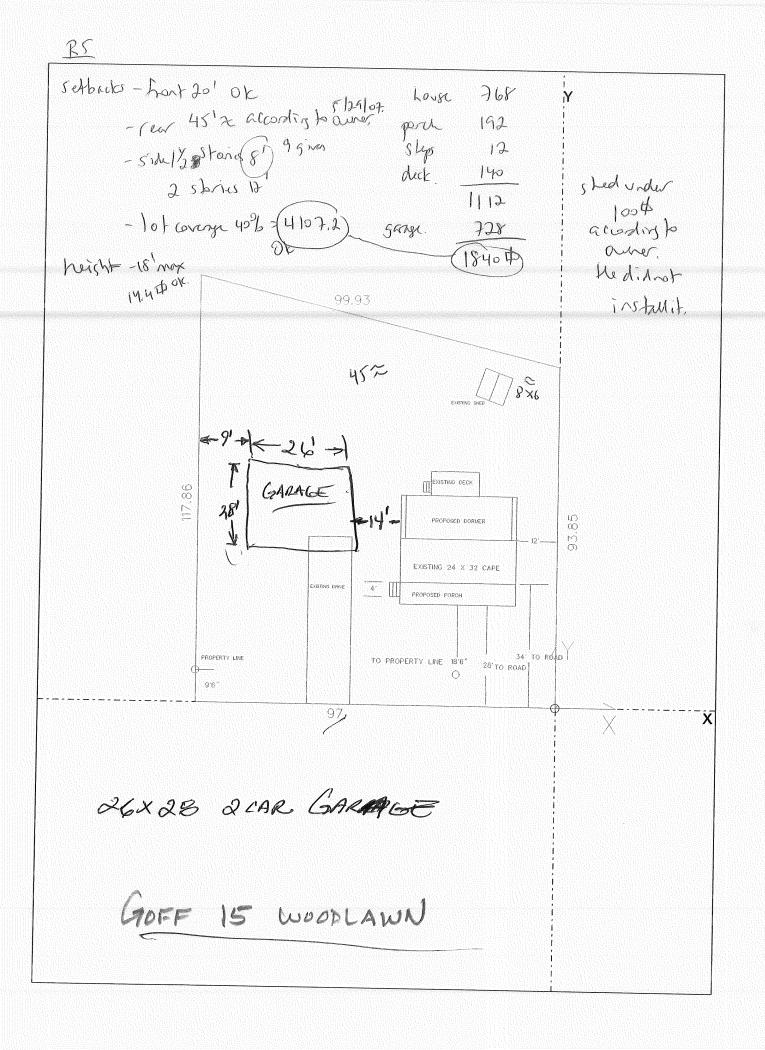

06/22/07 - Checked setbacks + frotis forms for slabpour for garage - Ole to pour. under ground wirrory OK. Service Jon M. O.H. Service Jon M. O.K. 8/30 Close-in Insp. OK. to Close. in OL NA.

#### **Comments:**

5/29/2007-amachado: Left message for Rick Goff. Need to know setback to rear property line from closest point of garage. Need to know height of garage from grade to floor joist of second floor. Need to know square footage of shed.

| Location/Address of Construction: 15 WOODLA                                                                           | WN                                                        |                                                                   |
|-----------------------------------------------------------------------------------------------------------------------|-----------------------------------------------------------|-------------------------------------------------------------------|
| Total Square Footage of Proposed Structure<br>75054Fr                                                                 | Square Footage of Lot                                     |                                                                   |
| Tax Assessor's Chart, Block & Lot<br>Chart# Block# Lot#<br>R. ~                                                       | J. GUFF                                                   | Telephone:<br>878 - 852)                                          |
| Current legal use (i.e. single family)<br>If vacant, what was the previous use?<br>Proposed Specific use:             | GOFF<br>NOODLAWN<br>TAND<br>PAMILY<br>If yes, please name | Cost Of<br>Work: \$ 12000<br>Fee: \$ 140.00<br>C of O Fee: \$ NAD |
| Contractor's name, address & telephone:<br>Who should we contact when the permit is ready:<br>Mailing address: Phone: | RUK GOFF<br>854-0135                                      |                                                                   |