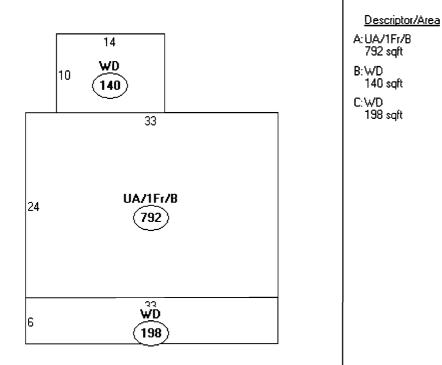

| Location/Address of Construction: 15 WOODLA                                                                           | WN                                                        |                                                                   |
|-----------------------------------------------------------------------------------------------------------------------|-----------------------------------------------------------|-------------------------------------------------------------------|
| Total Square Footage of Proposed Structure<br>75054Fr                                                                 | Square Footage of Lot                                     |                                                                   |
| Tax Assessor's Chart, Block & Lot<br>Chart# Block# Lot#<br>R. ~                                                       | J. GUFF                                                   | Telephone:<br>878 - 852)                                          |
| Current legal use (i.e. single family)<br>If vacant, what was the previous use?<br>Proposed Specific use:             | GOFF<br>NOODLAWN<br>TAND<br>PAMILY<br>If yes, please name | Cost Of<br>Work: \$ 12000<br>Fee: \$ 140.00<br>C of O Fee: \$ NAD |
| Contractor's name, address & telephone:<br>Who should we contact when the permit is ready:<br>Mailing address: Phone: | RUK GOFF<br>854-0135                                      |                                                                   |