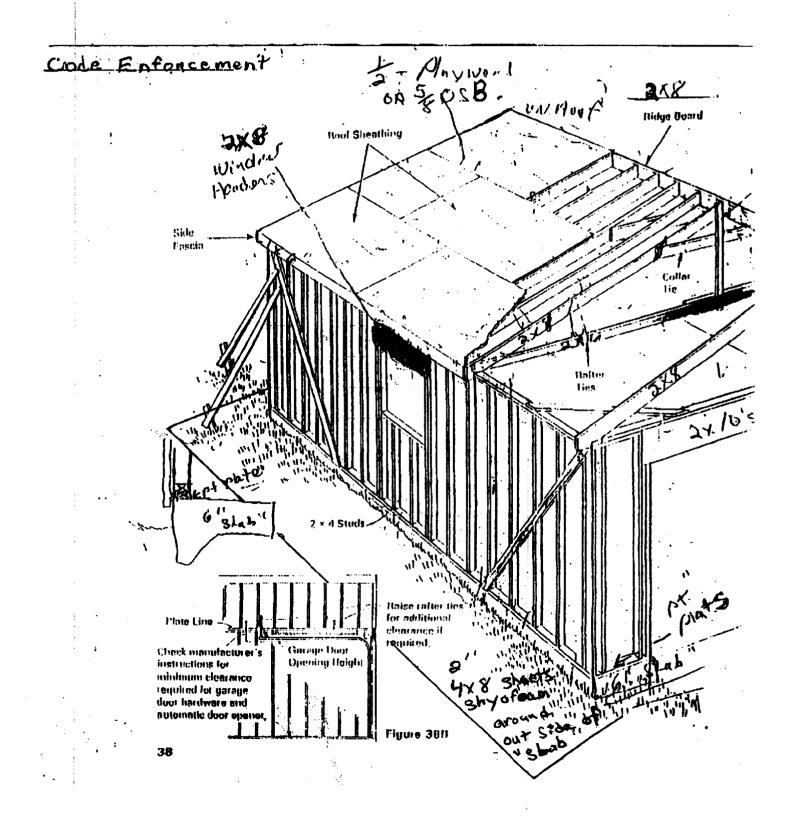

#### 207-642-6945

880 Ossipee Trail West Standish, ME 04084

| PROPOSAL SUBMITTED TO I R Win                                                                                                                                                  |                          |                                     | PHONE Y 2 Q.—          | 4742                | DATE<br>5.                            | 16-02-            |
|--------------------------------------------------------------------------------------------------------------------------------------------------------------------------------|--------------------------|-------------------------------------|------------------------|---------------------|---------------------------------------|-------------------|
| 21 Victoria S-1                                                                                                                                                                |                          |                                     | JOB NAME               | •                   |                                       |                   |
| CITY, STATE, AND ZIP CODE                                                                                                                                                      |                          |                                     | JOBLOCATION            |                     |                                       |                   |
| ARCHITECT/CONTRACTOR DATE OF                                                                                                                                                   | DI ANG                   | <del></del>                         | EST BEGIN DATE         |                     | JOB PHO                               | ONE               |
| STEVE JONES A                                                                                                                                                                  | 3 /                      | P                                   | EST. COMPLETION        | OATE                |                                       | でからかる             |
| We hereby submit specifications and estimates for 1 (one)                                                                                                                      | <del>5</del> .1          | garage, stick l                     | ouilt on site. (Gable  | , Reverse Gable, Ga | mbrel, G                              | Sarage & Carport) |
| STANDARD SPECIFICATIONS                                                                                                                                                        |                          |                                     | ADDITIO                | NS-ALTERA           | IOITA                                 | VS                |
| 1. Wall Studs - 2 X 4 16" o.c. 7 1                                                                                                                                             |                          | Rafter I                            | Pitch 6/12 7/12        | 8/12 9/12 10/1      | 2                                     |                   |
| 2. Bottom Plate - Treated                                                                                                                                                      |                          |                                     |                        |                     |                                       |                   |
| 3. Corner Posts - Triple 2 X 4                                                                                                                                                 | ,                        |                                     |                        |                     |                                       |                   |
| 4. Top Plate - Double 2 X 4                                                                                                                                                    |                          |                                     |                        |                     |                                       |                   |
| 5. Rafters - 2 X 8 Pitched at 5 1/2 Standard                                                                                                                                   |                          | <u> </u>                            |                        |                     |                                       |                   |
| 6. Rafter Ties at Top of Roof                                                                                                                                                  |                          | <u> </u>                            |                        |                     |                                       |                   |
| 7. Ridge Board 2 X 8                                                                                                                                                           |                          |                                     |                        |                     |                                       |                   |
| 8. Overlays/Hurricane Braces                                                                                                                                                   |                          | <u></u>                             |                        |                     |                                       |                   |
| 9. 1/2 " CDX Plywood of OSB Roof Sheathing                                                                                                                                     |                          |                                     |                        |                     |                                       |                   |
| 10. Roof Shingles                                                                                                                                                              |                          |                                     |                        |                     |                                       |                   |
| 11. Metal Drip Edge All Around Roof                                                                                                                                            |                          |                                     |                        |                     |                                       | -                 |
| 12. (T-111) - Vinyl (OSB under Vinyl)                                                                                                                                          |                          |                                     |                        |                     |                                       |                   |
| 13. (2) Steel Overhead Doors (9'x 7')                                                                                                                                          | w                        | 6655                                |                        |                     |                                       | Nic               |
| 14. One Window                                                                                                                                                                 |                          |                                     |                        |                     |                                       | Nic               |
| 15. One Steel Service Door  w/glass                                                                                                                                            |                          |                                     |                        |                     |                                       | Nic               |
| 16. 6" Reinforced Wire Mesh Concrete Slab                                                                                                                                      |                          |                                     |                        |                     |                                       |                   |
| 17. FREE One Year Service Warranty                                                                                                                                             |                          |                                     | ····                   | TOTA                | <u>\$</u>                             |                   |
| Payment to be made as follows:                                                                                                                                                 |                          |                                     |                        | Price               | \$                                    | 8500              |
| Payment, by bank check or cash upon arrival of contractor.  Payment, by bank check or cash, of final balance at day & I                                                        |                          |                                     |                        | Additions           | \$                                    | 9,                |
| All building permits and zoning regulations to be applied for and picked up                                                                                                    |                          | •                                   |                        | Total Price         |                                       |                   |
| All material is guaranteed to be specified. All work to be completed in a workmanik<br>alterations or deviation from above specifications involving extra costs will be execut | ed only u                | pon written order                   | rs, and will become an | Less Deposi         | <del></del>                           |                   |
| extra charge over and above the estimate. All agreements contingent upon strikes, to carry fire, tomado and other necessary insurance. Our crews carry their own liet          | accidents<br>lilly insur | s of delays beyor<br>ance as do we. | nd our control. Owner  | BALANCE             | \$                                    |                   |
| NOTE: This proposal amy be withdrawn by us if not accepted within Acceptance of Proposal - The above prices, specifications and                                                | d conditi                | days.<br>ions are satis             | actory and are         | Final Pmt           | \$                                    |                   |
| hereby accepted. You are authorized to do the work as specified. Payr                                                                                                          | nent will                | be made as                          | outlined above         | 1                   |                                       |                   |
| Contractor / Contractor                                                                                                                                                        |                          | Owner                               | - 79H                  | Mym                 |                                       |                   |
| Date of Acceptance 5-16-02                                                                                                                                                     |                          | Owner                               |                        |                     | · · · · · · · · · · · · · · · · · · · |                   |

#### 207-642-6945

880 Ossipee Trait West Standish, ME 04084

Owners Signature

to.

| , he conditions                                                                                                                                                                                                          | OF CONTRACT                                                                                                                                                                                                                                                                                                                                                                                                                                                                                         |
|--------------------------------------------------------------------------------------------------------------------------------------------------------------------------------------------------------------------------|-----------------------------------------------------------------------------------------------------------------------------------------------------------------------------------------------------------------------------------------------------------------------------------------------------------------------------------------------------------------------------------------------------------------------------------------------------------------------------------------------------|
| <b>A</b>                                                                                                                                                                                                                 | Customer  Street  21 Victor 14 St  Town  Phone  928-11745  Date  Delivery Date  Garage Size  24 x 2-4                                                                                                                                                                                                                                                                                                                                                                                               |
| 7 7                                                                                                                                                                                                                      | SPECIFICATIONS  Siding STILL UN Wall  Window with Locks Truly  Overhead Doors Steel Orth GV7 No  Pheinforced Concrete Slab 6" State Lat Cleat  Shingle Color Steel State  Service Door 2/8 x 6/8                                                                                                                                                                                                                                                                                                    |
| P Stee L Stee P Y7 9,x7                                                                                                                                                                                                  | * Building Permit and Zoning regulations are Responsibility of Owners.  SITE SPECIFICATIONS:  Is site level?                                                                                                                                                                                                                                                                                                                                                                                        |
| 1 24' 1<br>Frun                                                                                                                                                                                                          | Who orders fill? C U 3 1 Crowd Is customer to pay for fill?                                                                                                                                                                                                                                                                                                                                                                                                                                         |
| Bottom Plate 2 x 4 Pressure Treated Studs - 2x4 - 16" O.C. Corner Posts - Triple 2x4 Top Plate - Double 2x4 Rafters - 2x8 Rafter Ties 2x4 Ridge Board 2x8 Roof Deck Sheathing Asphault Roof Shingles Soffit - 1x6 or 1x8 | <ul> <li>Customer is to pay for all site work.</li> <li>Gravel must be within 1/2 to 1' of being level or customer will be charged for time that men must shovel to make level.</li> <li>Gravel pad for slab needs to be 3-4 feet bigger all around the actual garage.</li> <li>Site must be accessible for all trucks to deliver materials.</li> <li>Site must have a power supply. If power has to be provided by contractor, there will be an additional cost to be paid by customer.</li> </ul> |
| Facia 1x4 Corner Boards - 1x3 and 1x4 butted at right angles Rake 1x4                                                                                                                                                    | IMPORTANT: All site preparation including digging, dozing, fill, gravel, and tree removal will be PAID BY OWNER and is not included in contract price.                                                                                                                                                                                                                                                                                                                                              |
| Collar Ties  Metal drip Edge  One Year Free Service                                                                                                                                                                      | Plan Authorized by: X July Juni                                                                                                                                                                                                                                                                                                                                                                                                                                                                     |