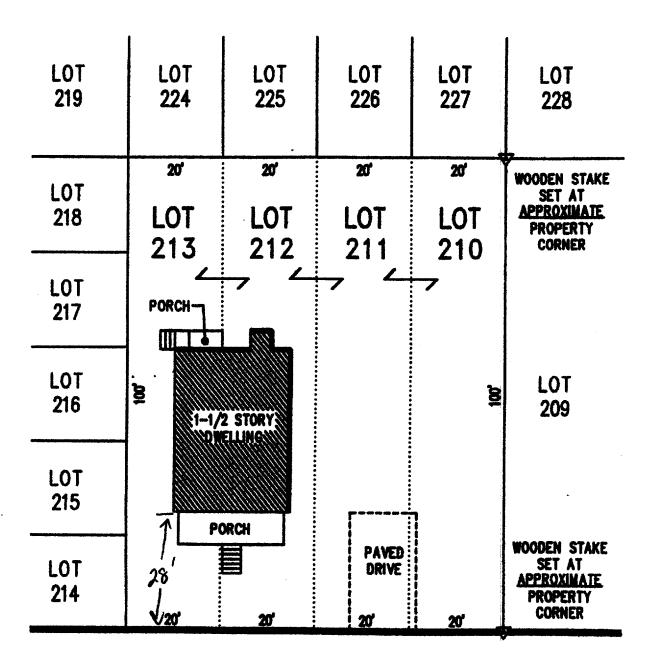

### AFTER

|            | 21 VICTO   | ORIA ST    | <b>r</b> ,            |                                         | R-5 Zac<br>CAT', 20' reg-38'sh                                                        |
|------------|------------|------------|-----------------------|-----------------------------------------|---------------------------------------------------------------------------------------|
| LOT<br>219 | LOT<br>224 | LOT<br>225 | LOT<br>226            | LOT<br>227                              | R-5 Zoe  (CAT': 20' Teg-38'sh  LOTERAT: 20' reg-38'sh  228 side: 8' Vag-13'sh  15tory |
|            | 20'        | 20'        | 20'                   | /\ 20°                                  | WOODEN STAKE                                                                          |
| LOT<br>218 | LOT 213    | LOT<br>212 | LOT<br>211            | LOT<br>210                              | SET AT  APPROXIMATE PROPERTY CORNER  3200 WAT                                         |
| LOT<br>217 | PORCH-     |            | 7 /<br>1   1<br>24'   |                                         | Week.                                                                                 |
| LOT<br>216 | ) DE       | 2 STORY    | GARAGE<br>**          | + 13 + 13 + 13 + 13 + 13 + 13 + 13 + 13 | 22×35=770<br>7×20=140<br>10T8×12=96<br>209 24×24=576<br>15824                         |
| LOT<br>215 |            | ORCH       | PAVED<br>DEVE         |                                         |                                                                                       |
| LOT<br>214 | 28'        | 20'        | PAVED<br>DRIVE<br>20' | 20 15                                   | WOODEN STAKE SET AT APPROXIMATE PROPERTY CORNER                                       |