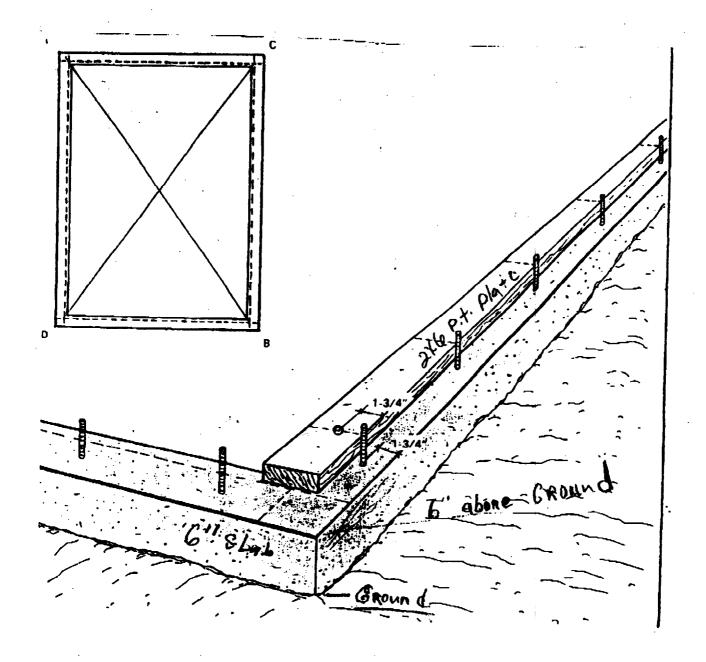

#### 207-642-6945

880 Ossipee Trait West Standish, ME 04084

Owners Signature

to.

| , he conditions                                                                                                                                                                                                          | OF CONTRACT                                                                                                                                                                                                                                                                                                                                                                                                                                                                                         |
|--------------------------------------------------------------------------------------------------------------------------------------------------------------------------------------------------------------------------|-----------------------------------------------------------------------------------------------------------------------------------------------------------------------------------------------------------------------------------------------------------------------------------------------------------------------------------------------------------------------------------------------------------------------------------------------------------------------------------------------------|
| <b>A</b>                                                                                                                                                                                                                 | Customer  Street  21 Victor 14 St  Town  Phone  928-11745  Date  Delivery Date  Garage Size  24 x 2-4                                                                                                                                                                                                                                                                                                                                                                                               |
| 7 7                                                                                                                                                                                                                      | SPECIFICATIONS  Siding STILL UN Wall  Window with Locks Truly  Overhead Doors Steel Orth GV7 No  Pheinforced Concrete Slab 6" State Lat Cleat  Shingle Color Steel State  Service Door 2/8 x 6/8                                                                                                                                                                                                                                                                                                    |
| P Stee L Stee P Y7 9,x7                                                                                                                                                                                                  | * Building Permit and Zoning regulations are Responsibility of Owners.  SITE SPECIFICATIONS:  Is site level?                                                                                                                                                                                                                                                                                                                                                                                        |
| 1 24' 1<br>Frun                                                                                                                                                                                                          | Who orders fill? C U 3 1 Crowd Is customer to pay for fill?                                                                                                                                                                                                                                                                                                                                                                                                                                         |
| Bottom Plate 2 x 4 Pressure Treated Studs - 2x4 - 16" O.C. Corner Posts - Triple 2x4 Top Plate - Double 2x4 Rafters - 2x8 Rafter Ties 2x4 Ridge Board 2x8 Roof Deck Sheathing Asphault Roof Shingles Soffit - 1x6 or 1x8 | <ul> <li>Customer is to pay for all site work.</li> <li>Gravel must be within 1/2 to 1' of being level or customer will be charged for time that men must shovel to make level.</li> <li>Gravel pad for slab needs to be 3-4 feet bigger all around the actual garage.</li> <li>Site must be accessible for all trucks to deliver materials.</li> <li>Site must have a power supply. If power has to be provided by contractor, there will be an additional cost to be paid by customer.</li> </ul> |
| Facia 1x4 Corner Boards - 1x3 and 1x4 butted at right angles Rake 1x4                                                                                                                                                    | IMPORTANT: All site preparation including digging, dozing, fill, gravel, and tree removal will be PAID BY OWNER and is not included in contract price.                                                                                                                                                                                                                                                                                                                                              |
| Collar Ties  Metal drip Edge  One Year Free Service                                                                                                                                                                      | Plan Authorized by: X July Juni                                                                                                                                                                                                                                                                                                                                                                                                                                                                     |