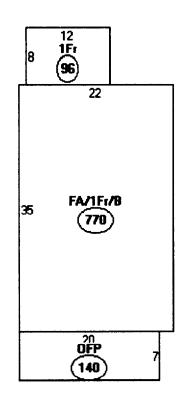

Descriptor/Area
A: FA/1Fr/B
770 sqft
B: OFP
140 sqft
C: 1Fr
96 sqft

This page contains a detailed description of the Parcel ID you selected. Press the New Search button at the bottom of the screen to submit a new query.