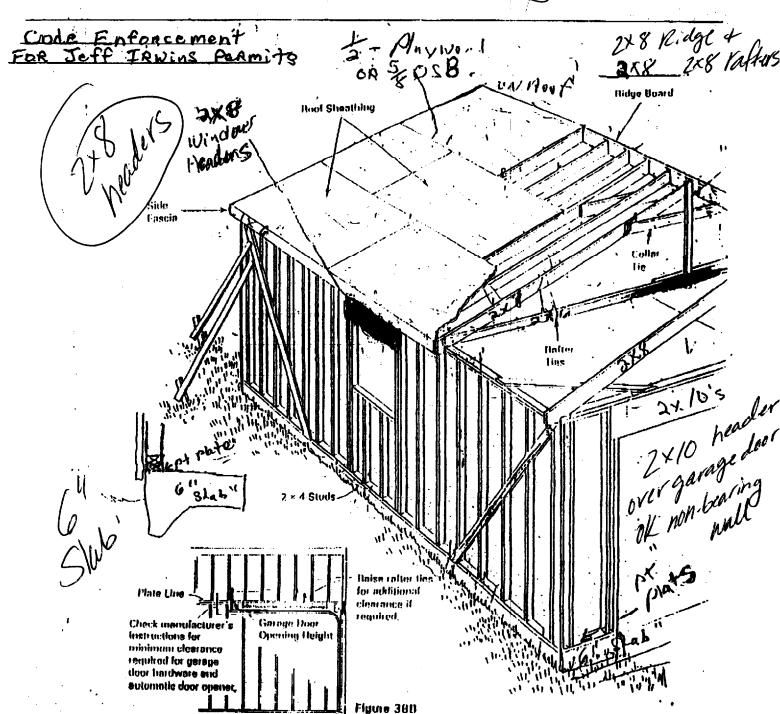

#### 207-642-6945

880 Ossipee Trait West Standish, ME 04084

Owners Signature

to.

| , he conditions                                                                                                                                                                                                          | OF CONTRACT                                                                                                                                                                                                                                                                                                                                                                                                                                                                                         |
|--------------------------------------------------------------------------------------------------------------------------------------------------------------------------------------------------------------------------|-----------------------------------------------------------------------------------------------------------------------------------------------------------------------------------------------------------------------------------------------------------------------------------------------------------------------------------------------------------------------------------------------------------------------------------------------------------------------------------------------------|
| <b>A</b>                                                                                                                                                                                                                 | Customer  Street  21 Victor 14 St  Town  Phone  928-11745  Date  Delivery Date  Garage Size  24 x 2-4                                                                                                                                                                                                                                                                                                                                                                                               |
| 7 7                                                                                                                                                                                                                      | SPECIFICATIONS  Siding STILL UN Wall  Window with Locks Truly  Overhead Doors Steel Orth GV7 No  Pheinforced Concrete Slab 6" State Lat Cleat  Shingle Color Steel State  Service Door 2/8 x 6/8                                                                                                                                                                                                                                                                                                    |
| P Stee L Stee P Y7 9,x7                                                                                                                                                                                                  | * Building Permit and Zoning regulations are Responsibility of Owners.  SITE SPECIFICATIONS:  Is site level?                                                                                                                                                                                                                                                                                                                                                                                        |
| 1 24' 1<br>Frun                                                                                                                                                                                                          | Who orders fill? C U 3 1 Crowd Is customer to pay for fill?                                                                                                                                                                                                                                                                                                                                                                                                                                         |
| Bottom Plate 2 x 4 Pressure Treated Studs - 2x4 - 16" O.C. Corner Posts - Triple 2x4 Top Plate - Double 2x4 Rafters - 2x8 Rafter Ties 2x4 Ridge Board 2x8 Roof Deck Sheathing Asphault Roof Shingles Soffit - 1x6 or 1x8 | <ul> <li>Customer is to pay for all site work.</li> <li>Gravel must be within 1/2 to 1' of being level or customer will be charged for time that men must shovel to make level.</li> <li>Gravel pad for slab needs to be 3-4 feet bigger all around the actual garage.</li> <li>Site must be accessible for all trucks to deliver materials.</li> <li>Site must have a power supply. If power has to be provided by contractor, there will be an additional cost to be paid by customer.</li> </ul> |
| Facia 1x4 Corner Boards - 1x3 and 1x4 butted at right angles Rake 1x4                                                                                                                                                    | IMPORTANT: All site preparation including digging, dozing, fill, gravel, and tree removal will be PAID BY OWNER and is not included in contract price.                                                                                                                                                                                                                                                                                                                                              |
| Collar Ties  Metal drip Edge  One Year Free Service                                                                                                                                                                      | Plan Authorized by: X July Juni                                                                                                                                                                                                                                                                                                                                                                                                                                                                     |