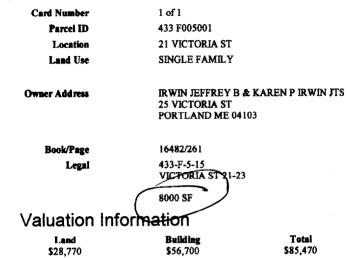

#### Sales Information

| Date       | Type          | Price     | Book/Page |
|------------|---------------|-----------|-----------|
| 07/02/2001 | LAND + BLDING | \$125,000 | 16482-261 |
| 11/20/1998 | LAND          |           | 14321-146 |
| 09/09/1998 | LAND          | \$37,500  | 14132-227 |
| 09/09/1998 | LAND          | \$12,500  | 14132-226 |
| 09/09/1998 | LAND          | \$12,500  | 14132-224 |