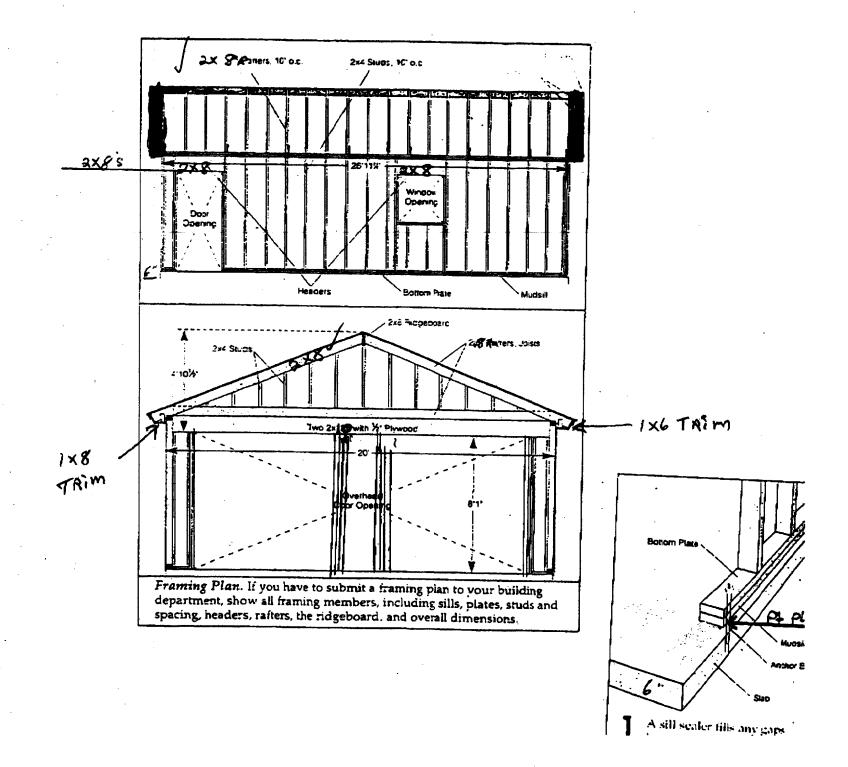

#### 207-642-6945

880 Ossipee Trait West Standish, ME 04084

Owners Signature

to.

| , he conditions                                                                                                                                                                                                          | OF CONTRACT                                                                                                                                                                                                                                                                                                                                                                                                                                                                                         |
|--------------------------------------------------------------------------------------------------------------------------------------------------------------------------------------------------------------------------|-----------------------------------------------------------------------------------------------------------------------------------------------------------------------------------------------------------------------------------------------------------------------------------------------------------------------------------------------------------------------------------------------------------------------------------------------------------------------------------------------------|
| <b>A</b>                                                                                                                                                                                                                 | Customer  Street  21 Victor 14 St  Town  Phone  928-11745  Date  Delivery Date  Garage Size  24 x 2-4                                                                                                                                                                                                                                                                                                                                                                                               |
| 7 7                                                                                                                                                                                                                      | SPECIFICATIONS  Siding STILL UN Wall  Window with Locks Truly  Overhead Doors Steel Orth GV7 No  Pheinforced Concrete Slab 6" State Lat Cleat  Shingle Color Steel State  Service Door 2/8 x 6/8                                                                                                                                                                                                                                                                                                    |
| P Stee L Stee P Y7 9,x7                                                                                                                                                                                                  | * Building Permit and Zoning regulations are Responsibility of Owners.  SITE SPECIFICATIONS:  Is site level?                                                                                                                                                                                                                                                                                                                                                                                        |
| 1 24' 1<br>Frun                                                                                                                                                                                                          | Who orders fill? C U 3 1 Crowd Is customer to pay for fill?                                                                                                                                                                                                                                                                                                                                                                                                                                         |
| Bottom Plate 2 x 4 Pressure Treated Studs - 2x4 - 16" O.C. Corner Posts - Triple 2x4 Top Plate - Double 2x4 Rafters - 2x8 Rafter Ties 2x4 Ridge Board 2x8 Roof Deck Sheathing Asphault Roof Shingles Soffit - 1x6 or 1x8 | <ul> <li>Customer is to pay for all site work.</li> <li>Gravel must be within 1/2 to 1' of being level or customer will be charged for time that men must shovel to make level.</li> <li>Gravel pad for slab needs to be 3-4 feet bigger all around the actual garage.</li> <li>Site must be accessible for all trucks to deliver materials.</li> <li>Site must have a power supply. If power has to be provided by contractor, there will be an additional cost to be paid by customer.</li> </ul> |
| Facia 1x4 Corner Boards - 1x3 and 1x4 butted at right angles Rake 1x4                                                                                                                                                    | IMPORTANT: All site preparation including digging, dozing, fill, gravel, and tree removal will be PAID BY OWNER and is not included in contract price.                                                                                                                                                                                                                                                                                                                                              |
| Collar Ties  Metal drip Edge  One Year Free Service                                                                                                                                                                      | Plan Authorized by: X July Juni                                                                                                                                                                                                                                                                                                                                                                                                                                                                     |