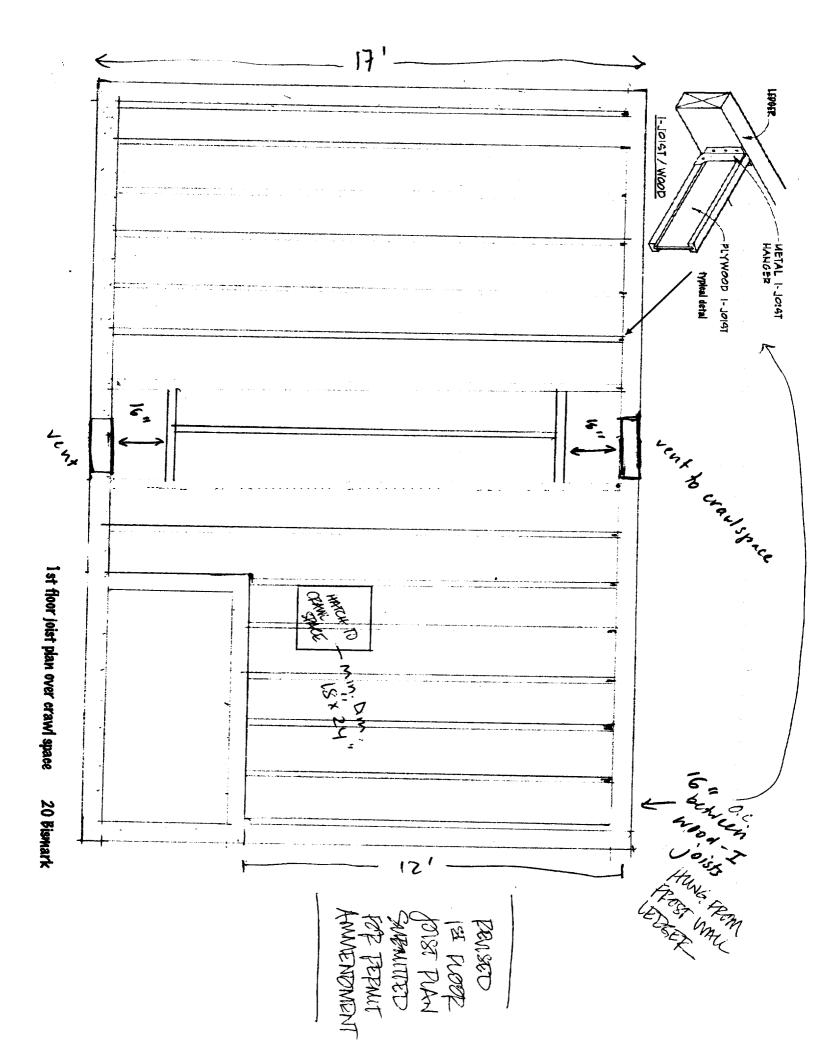

| Location/Address of Construction: 20 BISNAPK                                                                                                                                                                                                                                            |                                      |                              |  |  |  |  |
|-----------------------------------------------------------------------------------------------------------------------------------------------------------------------------------------------------------------------------------------------------------------------------------------|--------------------------------------|------------------------------|--|--|--|--|
| Total Square Footage of Proposed Structu                                                                                                                                                                                                                                                | Square Footage of Lot                | 6000                         |  |  |  |  |
| Tax Assessor's Chart, Block & lot Chart# \$433 Block# \$\mathbb{E}  \text{Lot# 6}                                                                                                                                                                                                       | Owner: ANNA HEPUTE +<br>JON CAMAME   | Telephone: (207)<br>251-3251 |  |  |  |  |
| Lessee/Buyer's Name (If Applicable)                                                                                                                                                                                                                                                     | Applicant name, address & telephone: | cost Of<br>Work: \$          |  |  |  |  |
|                                                                                                                                                                                                                                                                                         |                                      | Fee: \$ 2000                 |  |  |  |  |
| Current use: FESIDENTIAL                                                                                                                                                                                                                                                                |                                      |                              |  |  |  |  |
| If the location is currently vacant, what was prior use:                                                                                                                                                                                                                                |                                      |                              |  |  |  |  |
| Approximately how long has it been vacant:                                                                                                                                                                                                                                              |                                      |                              |  |  |  |  |
| Proposed use: SF Home                                                                                                                                                                                                                                                                   |                                      |                              |  |  |  |  |
| Proposed use: SF Home Project description: Amend Permit # 05-0523 to Change from slab to                                                                                                                                                                                                |                                      |                              |  |  |  |  |
| Contractor's name, address & telephone:                                                                                                                                                                                                                                                 |                                      |                              |  |  |  |  |
| Who should we contact when the permit is ready:                                                                                                                                                                                                                                         |                                      |                              |  |  |  |  |
| Mailing address:                                                                                                                                                                                                                                                                        |                                      |                              |  |  |  |  |
| We will contact you by phone when the permit is ready. You must come in and pick up the permit and review the requirements before starting any work, with a Plan Reviewer. A stop work order will be issued and a \$100.00fee if any work starts before the permit is picked up. PHONE: |                                      |                              |  |  |  |  |
| IF THE REQUIRED INFORMATION IS NOT INCLUDED IN THE SUBMISSIONS THE PERMIT WILL BE AUTOMATICALLY                                                                                                                                                                                         |                                      |                              |  |  |  |  |