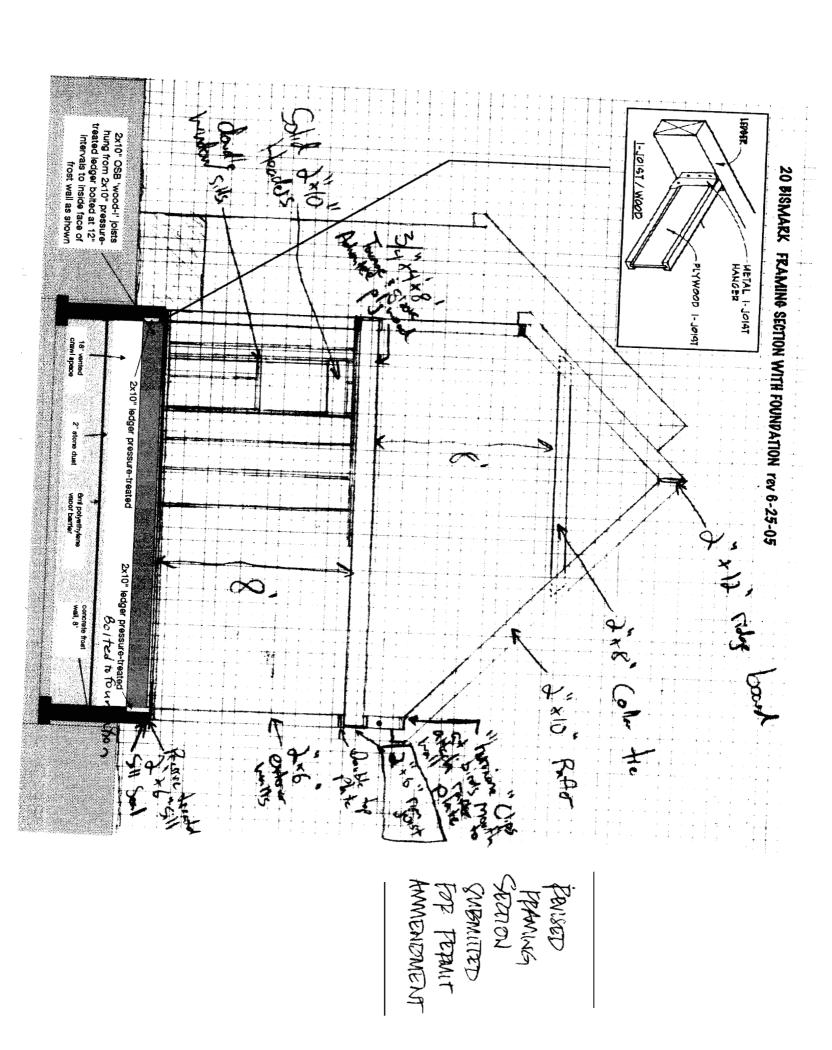

| Location/Address of Construction: 20 BISNAPK                                                                                                                                                                                                                                            |                                      |                              |  |  |  |  |
|-----------------------------------------------------------------------------------------------------------------------------------------------------------------------------------------------------------------------------------------------------------------------------------------|--------------------------------------|------------------------------|--|--|--|--|
| Total Square Footage of Proposed Structu                                                                                                                                                                                                                                                | Square Footage of Lot                | 6000                         |  |  |  |  |
| Tax Assessor's Chart, Block & lot Chart# \$433 Block# \$\mathbb{E}  \text{Lot# 6}                                                                                                                                                                                                       | Owner: ANNA HEPUTE +<br>JON CAMAME   | Telephone: (207)<br>251-3251 |  |  |  |  |
| Lessee/Buyer's Name (If Applicable)                                                                                                                                                                                                                                                     | Applicant name, address & telephone: | cost Of<br>Work: \$          |  |  |  |  |
|                                                                                                                                                                                                                                                                                         |                                      | Fee: \$ 2000                 |  |  |  |  |
| Current use: FESIDENTIAL                                                                                                                                                                                                                                                                |                                      |                              |  |  |  |  |
| If the location is currently vacant, what was prior use:                                                                                                                                                                                                                                |                                      |                              |  |  |  |  |
| Approximately how long has it been vacant:                                                                                                                                                                                                                                              |                                      |                              |  |  |  |  |
| Proposed use: SF Home                                                                                                                                                                                                                                                                   |                                      |                              |  |  |  |  |
| Proposed use: SF Home Project description: Amend Permit # 05-0523 to Change from slab to                                                                                                                                                                                                |                                      |                              |  |  |  |  |
| Contractor's name, address & telephone:                                                                                                                                                                                                                                                 |                                      |                              |  |  |  |  |
| Who should we contact when the permit is ready:                                                                                                                                                                                                                                         |                                      |                              |  |  |  |  |
| Mailing address:                                                                                                                                                                                                                                                                        |                                      |                              |  |  |  |  |
| We will contact you by phone when the permit is ready. You must come in and pick up the permit and review the requirements before starting any work, with a Plan Reviewer. A stop work order will be issued and a \$100.00fee if any work starts before the permit is picked up. PHONE: |                                      |                              |  |  |  |  |
| IF THE REQUIRED INFORMATION IS NOT INCLUDED IN THE SUBMISSIONS THE PERMIT WILL BE AUTOMATICALLY                                                                                                                                                                                         |                                      |                              |  |  |  |  |