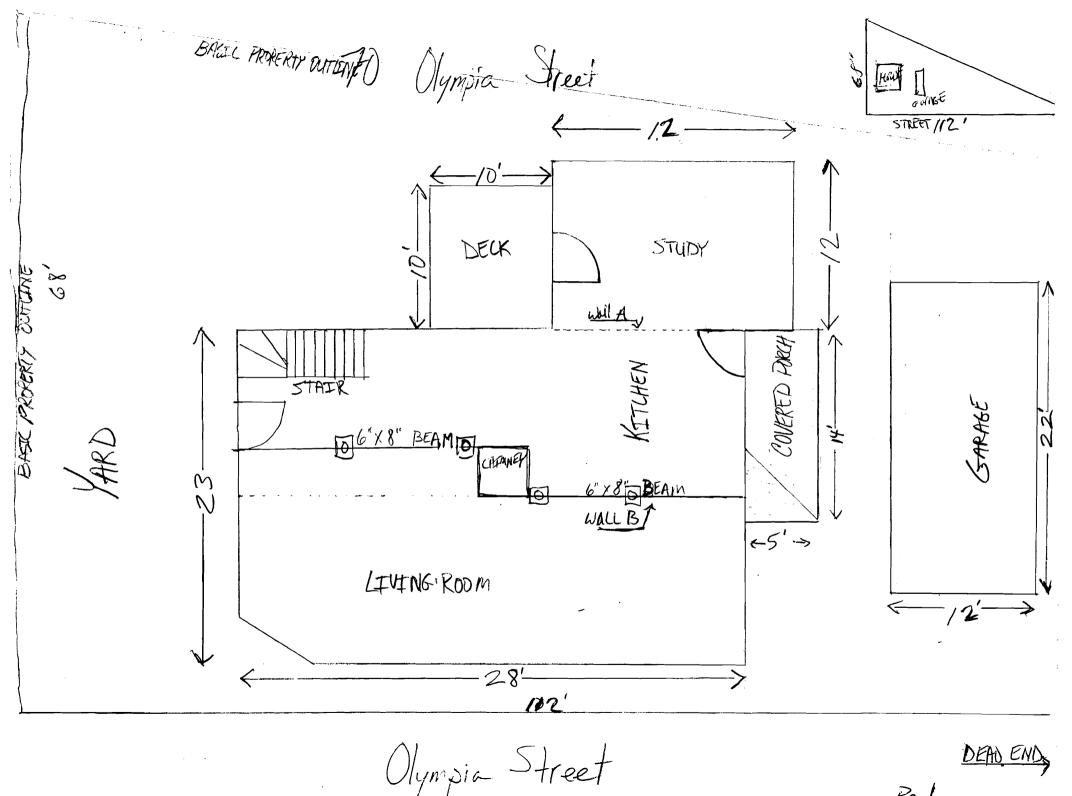

| Location/Address of Construction:                                                                             | 10 Olympia Str                                                 | reef                                                    |
|---------------------------------------------------------------------------------------------------------------|----------------------------------------------------------------|---------------------------------------------------------|
| Total Square Footage of Proposed Structure                                                                    | Square Footage of                                              | of Lot                                                  |
| NA                                                                                                            |                                                                | 08 Acres                                                |
| Tax Assessor's Chart, Block & Lot                                                                             | Owner:                                                         | Telephone:                                              |
| Chart# Block# Lot#                                                                                            |                                                                |                                                         |
| 433 8 617                                                                                                     | Echward Lave                                                   |                                                         |
| Lessee/Buyer's Name (If Applicable)                                                                           | Applicant name, address & tele                                 | ephone: Cost Of<br>Work: \$ のむし                         |
| NIA                                                                                                           | Edward Lava                                                    |                                                         |
|                                                                                                               |                                                                | C of O Fee: \$O, Q                                      |
| Current legal use (i.e. single family)                                                                        | FNGLE FAMELY                                                   |                                                         |
| If vacant, what was the previous use? $\underline{>}7/N$                                                      | olt 122mily                                                    |                                                         |
| Proposed Specific use: <u>SINGLE FHMU</u><br>Is property part of a subdivision? <u>NO</u>                     | If you plaga name                                              |                                                         |
| Project description: <u>REMEDEL</u> Kitcher<br>e. J. handers. Also, rebuild<br>fiming is rotted. Keep roof of | By changing Floor 24<br>covered porch. Curre<br>covered porch. | Ram. Remove 2 walls and<br>int worch has no faiting and |
| Contractor's name, address & telephone: Ea                                                                    | CALERAL                                                        |                                                         |
| Who should we contact when the permit is read<br>Mailing address: 70 (Yympia Street                           | dy: <u>ED LAUERTU</u><br>Phone: <u>615-1708</u>                | DEPT. OF DUILDEN BASH INTR<br>CITY OF DOLLARD, NE       |
| Portland INE 04103                                                                                            |                                                                | JUL 3 2007                                              |
| Please submit all of the information out                                                                      | lined in the Commercial Ap                                     | plication Checklist                                     |

July 17, 2007

Edward Lavertu 70 Olympia Street Portland, ME 04103

Re: 70 Olympia Street – 433 B017 – R-5 – deck

Dear Mr. Lavertu,

In reviewing your application (permit #07-0810) to remodel your kitchen and rebuild the existing covered porch at your property at 70 Olympia Street, I had to research the permit history of the property since it is located in the Shoreland Zone. During this process, it came to my attention that the ten by ten foot deck shown on the plot plan was never permitted. Since it was not permitted, you have no legal right to it. You must either apply to permit the deck after the fact or remove it.

If you decide to permit the deck after the fact, you will need to provide a site plan drawn to scale by a licensed professional that shows the lot and the structures on it and the seventy five foot setback line from the highest spring tide since your property is located in the Shoreland Zone.