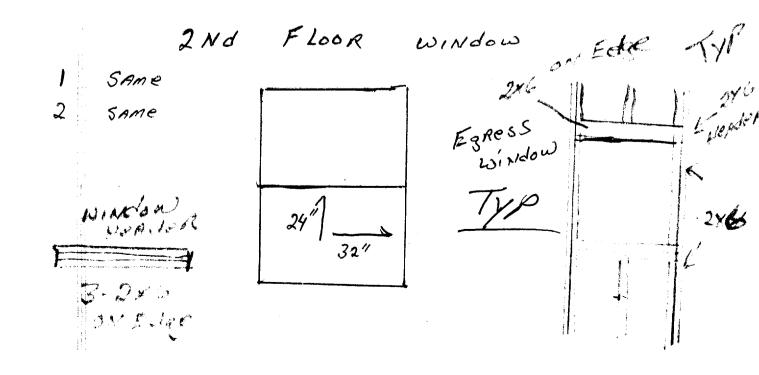

**PENALTY FOR REMOVING THIS CARD** 

| City of Portland, Ma                             | aine - Building or Use                  | Permit Application        | n Permit No:                  | Issue Date:       | CBL:                         |  |
|--------------------------------------------------|-----------------------------------------|---------------------------|-------------------------------|-------------------|------------------------------|--|
| •                                                | 4101 Tel: (207) 874-870                 | * *                       |                               | PERMIT            | 100 1432 E003001             |  |
| Location of Construction:                        | Owner Name:                             |                           | Owner Address:                |                   | Phone:                       |  |
| 200 Veranda St                                   | Plaza Properties                        |                           | 200 Veranda St                |                   | 207-761-6666                 |  |
| Business Name:                                   | Contractor Nam                          | Contractor Name:          |                               |                   | Phone                        |  |
| n/a                                              | self                                    | self                      |                               | į.                |                              |  |
| Lessee/Buyer's Name                              | Phone:                                  |                           | Portland Permit Type:         |                   | Zone:                        |  |
| n/a                                              | n/a                                     |                           | Alterations - Dwe             | llings            | 1 1 1 1 1 1 K-S              |  |
| Past Use:                                        | 'roposed Use:                           |                           | Permit Fee:                   | Cost of Work:     | CEO District:                |  |
|                                                  |                                         | / 3 egress windows, 2     | \$30.00 \$1,000               |                   | ) 4                          |  |
|                                                  |                                         | or 24" x 32"and 1 on      | FIRE DEPT:                    | Approved INS      | PECTION:                     |  |
|                                                  | first floor 24"                         | x 28".                    | l . 75                        | Denied Use        | Group: 12-3 Type: 54         |  |
|                                                  |                                         |                           | / /                           |                   | Group: 12-3 Type: 53         |  |
|                                                  |                                         |                           | ///9                          | 4                 | TRE 2003                     |  |
| <b>Proposed Project Description</b>              | :                                       |                           |                               | '   .             | Tal.                         |  |
|                                                  | wo on second floor 24" x 32             | "and one on first floor   | Signature/                    | Sign              | nature:                      |  |
| 24" x 28".                                       | 7/                                      | •                         | PEDESTARIAN ACTIV             | VITIES DISTRIC    | T (P.A.D.)                   |  |
|                                                  | aluss size                              |                           | Action Approve                | ed Approved       | ved w/Conditions Denied      |  |
|                                                  |                                         |                           | Signature                     |                   | Date                         |  |
| Permit Taken By:                                 | n By: Date Applied For: Zoning Approval |                           |                               | Approval          |                              |  |
| GG                                               | 0611212006                              |                           | 2202223                       | PP- 0 - W-        |                              |  |
|                                                  | •                                       | Special Zone or Revie     | ews Zonin                     | g Appeal          | Historic Preservation        |  |
|                                                  |                                         | Shoreland                 | Variance                      |                   | Not in District or Landman   |  |
|                                                  |                                         | to rema-                  |                               |                   |                              |  |
| 2. Building permits do not include plumbing,     |                                         | Wetland                   | Miscellaneous                 |                   | Does Not Require Review      |  |
| septic or electrical work.                       |                                         | Sufu                      | <sup>2</sup> ~   <sup>-</sup> |                   |                              |  |
| Building permits are void if work is not started |                                         | Flood Zone                | Conditional Use               |                   | Requires Review              |  |
|                                                  | s of the date of issuance.              | 1 Jan                     | James -                       |                   | 1                            |  |
| False information may invalidate a building      |                                         | Subdivision               | Subdivision Interpretation    |                   | Approved                     |  |
| permit and stop all v                            | vork                                    |                           | - ·                           |                   |                              |  |
|                                                  |                                         | Site Plan                 | Approved                      | d                 | Approved w/Conditions        |  |
|                                                  |                                         |                           |                               |                   |                              |  |
|                                                  |                                         | Maj Minor MM              | Denied                        |                   | Denied                       |  |
|                                                  |                                         |                           | <b>&gt;</b>                   |                   |                              |  |
|                                                  |                                         | Date: 1. 7.14             | Date:                         |                   | Date:                        |  |
|                                                  |                                         | , 410.10                  | <del></del>                   |                   |                              |  |
|                                                  |                                         |                           | ,                             |                   |                              |  |
|                                                  |                                         |                           |                               |                   |                              |  |
|                                                  |                                         |                           |                               |                   |                              |  |
|                                                  |                                         |                           |                               |                   |                              |  |
|                                                  |                                         | CERTIFICATION             | ON                            |                   |                              |  |
| I hereby certify that I am                       | the owner of record of the na           | amed property, or that th | ne proposed work is           | authorized by the | he owner of record and that  |  |
|                                                  | the owner to make this appl             |                           |                               |                   |                              |  |
|                                                  | if a permit for work describe           |                           |                               |                   |                              |  |
|                                                  | enter all areas covered by s            | uch permit at any reasor  | able hour to enforce          | e the provision   | of the code(s) applicable to |  |
| such permit.                                     |                                         |                           |                               |                   |                              |  |
|                                                  |                                         |                           |                               |                   |                              |  |
| SIGNATURE, OF APPLICANT                          | Γ                                       | ADDRESS                   | 8                             | DATE              | PHONE                        |  |