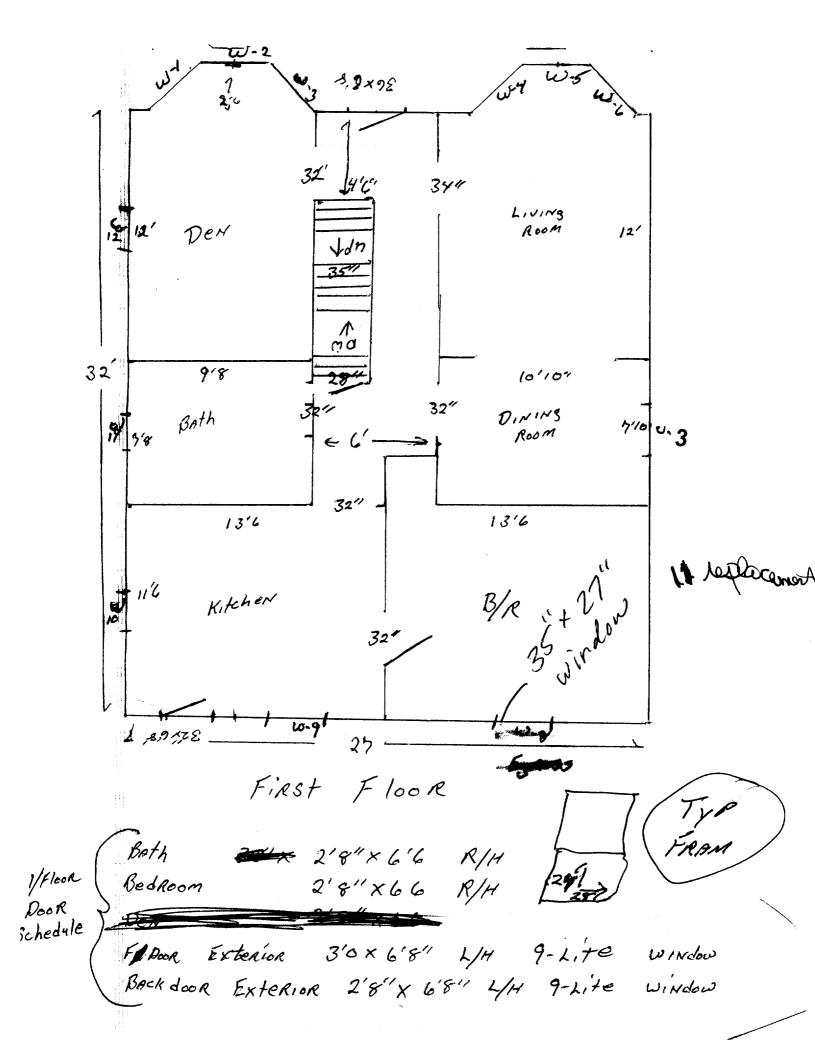

**PENALTY FOR REMOVING THIS CARD** 

| City of Portland, Ma                             | aine - Building or Use                  | Permit Application        | n Permit No:                  | Issue Date:       | CBL:                         |  |
|--------------------------------------------------|-----------------------------------------|---------------------------|-------------------------------|-------------------|------------------------------|--|
| •                                                | 4101 Tel: (207) 874-870                 | * *                       |                               | PERMIT            | 100 1432 E003001             |  |
| Location of Construction:                        | Owner Name:                             |                           | Owner Address:                |                   | Phone:                       |  |
| 200 Veranda St                                   | Plaza Properties                        |                           | 200 Veranda St                |                   | 207-761-6666                 |  |
| Business Name:                                   | Contractor Nam                          | Contractor Name:          |                               |                   | Phone                        |  |
| n/a                                              | self                                    | self                      |                               | į.                |                              |  |
| Lessee/Buyer's Name                              | Phone:                                  |                           | Portland Permit Type:         |                   | Zone:                        |  |
| n/a                                              | n/a                                     |                           | Alterations - Dwe             | llings            | 1 1 1 1 1 1 K-S              |  |
| Past Use:                                        | 'roposed Use:                           |                           | Permit Fee:                   | Cost of Work:     | CEO District:                |  |
|                                                  |                                         | / 3 egress windows, 2     | \$30.00 \$1,000               |                   | ) 4                          |  |
|                                                  |                                         | or 24" x 32"and 1 on      | FIRE DEPT:                    | Approved INS      | PECTION:                     |  |
|                                                  | first floor 24"                         | x 28".                    | l . 75                        | Denied Use        | Group: 12-3 Type: 54         |  |
|                                                  |                                         |                           | / /                           |                   | Group: 12-3 Type: 53         |  |
|                                                  |                                         |                           | ///9                          | 4                 | TRE 2003                     |  |
| <b>Proposed Project Description</b>              | :                                       |                           |                               | '   .             | Tal.                         |  |
|                                                  | wo on second floor 24" x 32             | "and one on first floor   | Signature/                    | Sign              | nature:                      |  |
| 24" x 28".                                       | 7/                                      | •                         | PEDESTARIAN ACTIV             | VITIES DISTRIC    | T (P.A.D.)                   |  |
|                                                  | aluss size                              |                           | Action Approve                | ed Approved       | ved w/Conditions Denied      |  |
|                                                  |                                         |                           | Signature                     |                   | Date                         |  |
| Permit Taken By:                                 | n By: Date Applied For: Zoning Approval |                           |                               | Approval          |                              |  |
| GG                                               | 0611212006                              |                           | 2202223                       | PP- 0 - W-        |                              |  |
|                                                  | •                                       | Special Zone or Revie     | ews Zonin                     | g Appeal          | Historic Preservation        |  |
|                                                  |                                         | Shoreland                 | Variance                      |                   | Not in District or Landman   |  |
|                                                  |                                         | to rema-                  |                               |                   |                              |  |
| 2. Building permits do not include plumbing,     |                                         | Wetland                   | Miscellaneous                 |                   | Does Not Require Review      |  |
| septic or electrical work.                       |                                         | Sufu                      | <sup>2</sup> ~   <sup>-</sup> |                   |                              |  |
| Building permits are void if work is not started |                                         | Flood Zone                | Conditional Use               |                   | Requires Review              |  |
|                                                  | s of the date of issuance.              | 1 Jan                     | James -                       |                   | 1                            |  |
| False information may invalidate a building      |                                         | Subdivision               | Subdivision Interpretation    |                   | Approved                     |  |
| permit and stop all v                            | vork                                    |                           | - ·                           |                   |                              |  |
|                                                  |                                         | Site Plan                 | Approved                      | d                 | Approved w/Conditions        |  |
|                                                  |                                         |                           |                               |                   |                              |  |
|                                                  |                                         | Maj Minor MM              | Denied                        |                   | Denied                       |  |
|                                                  |                                         |                           | <b>&gt;</b>                   |                   |                              |  |
|                                                  |                                         | Date: 1. 7.14             | Date:                         |                   | Date:                        |  |
|                                                  |                                         | , 410.10                  | <del></del>                   |                   |                              |  |
|                                                  |                                         |                           | ,                             |                   |                              |  |
|                                                  |                                         |                           |                               |                   |                              |  |
|                                                  |                                         |                           |                               |                   |                              |  |
|                                                  |                                         |                           |                               |                   |                              |  |
|                                                  |                                         | CERTIFICATION             | ON                            |                   |                              |  |
| I hereby certify that I am                       | the owner of record of the na           | amed property, or that th | ne proposed work is           | authorized by the | he owner of record and that  |  |
|                                                  | the owner to make this appl             |                           |                               |                   |                              |  |
|                                                  | if a permit for work describe           |                           |                               |                   |                              |  |
|                                                  | enter all areas covered by s            | uch permit at any reasor  | able hour to enforce          | e the provision   | of the code(s) applicable to |  |
| such permit.                                     |                                         |                           |                               |                   |                              |  |
|                                                  |                                         |                           |                               |                   |                              |  |
| SIGNATURE, OF APPLICANT                          | Γ                                       | ADDRESS                   | 8                             | DATE              | PHONE                        |  |

## FIRST FLOOR WINDOWS

| W-1- | 24"× 64"        |        | Typ   | 3000  | Low   | E glass |
|------|-----------------|--------|-------|-------|-------|---------|
| w-2  | 28' × 64"       |        | SCA   | reens | AND 9 | Rílles  |
| w-3  | 24' × 64        |        |       |       |       |         |
| w-4  | 24" x 64"       | ,      | · .   |       |       |         |
| W-5  | 28"×64"         |        |       |       |       |         |
| w-6  | 24"×64"         |        |       |       |       |         |
| w-7  | 28 ×64          |        |       |       |       |         |
| w-8  | See first floor | Egress | WINdo | w     |       |         |
| w-9  | 28"×56          |        | A     |       |       | 5       |
| 4-10 | 28 × 40         |        |       |       |       |         |
| w-11 | 28 × 40         |        |       |       |       |         |
| W-12 | 28 x 64         |        | 4     |       |       |         |
|      | :.<br>g*        |        |       | 2     |       |         |
| :    |                 |        |       | 27    | 28"   |         |
|      |                 |        |       |       | -     | ,       |