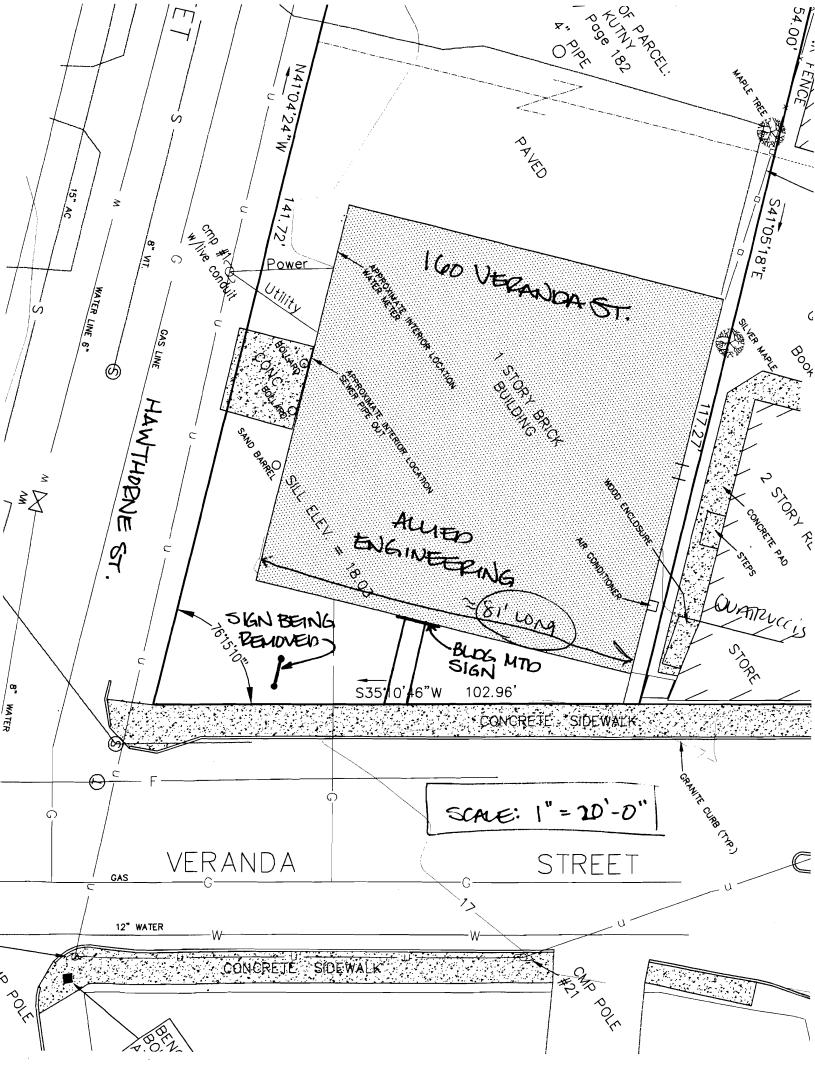

| Location/Address of Construction: 160 Veranda Street                                                                                                                                                                                                                                |                                             |                            |                                     |  |
|-------------------------------------------------------------------------------------------------------------------------------------------------------------------------------------------------------------------------------------------------------------------------------------|---------------------------------------------|----------------------------|-------------------------------------|--|
| Tax Assessor's Chart, Block & Lot                                                                                                                                                                                                                                                   | Owner:                                      |                            | Telephone:                          |  |
| Chart# Block# Lot#                                                                                                                                                                                                                                                                  | 2G Properties                               |                            | (207) 838.1970                      |  |
| 432 C 21                                                                                                                                                                                                                                                                            |                                             |                            |                                     |  |
| Lessee/ <del>Buyer's</del> Name (If Applicable)                                                                                                                                                                                                                                     | Contractor name, address & telephor         | e: Total s.f. c            | f signage x \$2.00                  |  |
| Allied Engineering                                                                                                                                                                                                                                                                  |                                             |                            | s \$30.00/\$65.00<br>Signage= Total |  |
| 160 Veranda Street                                                                                                                                                                                                                                                                  | Fee: <b>\$ 83.00</b>                        |                            |                                     |  |
| Portland ME 04103                                                                                                                                                                                                                                                                   |                                             |                            | Fee= cost of work                   |  |
| 221.2260                                                                                                                                                                                                                                                                            |                                             | Total Fe                   | e: \$ <u>83. 00</u>                 |  |
| Who should we contact when the permit is ready                                                                                                                                                                                                                                      | . Catherine Faucher phon                    | <sub>e:</sub> _207.838.197 | <u>'0</u>                           |  |
| Tenant/allocated building space frontage (fe                                                                                                                                                                                                                                        | eet): Length: <u>82'</u> Height <u>13'-</u> | 6"                         |                                     |  |
| Lot Frontage (feet) <u>100'</u>                                                                                                                                                                                                                                                     | Single Tenant or Multi Tenant Lot           | Single                     | A this and                          |  |
| Current Specific use:       Engineering office $82 \times 1, 5 = 123100$ If vacant, what was prior use:                                                                                                                                                                             |                                             |                            |                                     |  |
| If vacant, what was prior use:                                                                                                                                                                                                                                                      |                                             |                            |                                     |  |
| Proposed Use:                                                                                                                                                                                                                                                                       |                                             |                            |                                     |  |
| Information on proposed sign(s):                                                                                                                                                                                                                                                    |                                             |                            |                                     |  |
| Freestanding (e.g., pole) sign? Yes<br>Bldg. wall sign? (attached to bldg) Yes X                                                                                                                                                                                                    | No X Dimensions proposed:                   | Heigh                      | it from grade:                      |  |
| bidg. wan sign: (attached to bidg) Tes <u></u>                                                                                                                                                                                                                                      | No Dimensions proposed.                     |                            | 26.5 a                              |  |
| Proposed awning? Yes No X Is awning backlit? Yes No ? (M)                                                                                                                                                                                                                           |                                             |                            |                                     |  |
| Height of awning: Length of a                                                                                                                                                                                                                                                       |                                             |                            |                                     |  |
| Is there any communication, message, trademark or symbol on it? Yes No<br>If yes, total s.f. of panels w/communications, message, trademark or symbol: s.f.                                                                                                                         |                                             |                            |                                     |  |
|                                                                                                                                                                                                                                                                                     |                                             |                            |                                     |  |
| Information on existing and previously permitted sign(s):                                                                                                                                                                                                                           |                                             |                            |                                     |  |
| Freestanding (e.g., pole) sign?       Yes       No       X       Dimensions:       Sign being removed         Bldg. wall sign?       (attached to bldg)       Yes       X       No       Dimensions:       Sign being removed                                                       |                                             |                            |                                     |  |
| Awning? Yes No X Sq. ft. area of awning w/communication:                                                                                                                                                                                                                            |                                             |                            |                                     |  |
|                                                                                                                                                                                                                                                                                     |                                             |                            |                                     |  |
| A site sketch and building sketch showing exactly where existing and new signage is located must be provided.<br>Sketches and/or pictures of proposed signage and existing building are also required.                                                                              |                                             |                            |                                     |  |
|                                                                                                                                                                                                                                                                                     |                                             |                            |                                     |  |
| Please submit all of the information outlined in the Sign/Awning Application Checklist.                                                                                                                                                                                             |                                             |                            |                                     |  |
| Failure to do so may result in the automatic denial of your permit.                                                                                                                                                                                                                 |                                             |                            |                                     |  |
| In order to be sure the City fully understands the full scope of the project, the Planning and Development Department may request                                                                                                                                                   |                                             |                            |                                     |  |
| additional information prior to the issuance of a permit. For further information visit us on-line at www.portlandmaine.gov, stop by the                                                                                                                                            |                                             |                            |                                     |  |
| Building Inspections office, room 315 City Hall or call 874-8703.                                                                                                                                                                                                                   |                                             |                            |                                     |  |
| I hereby certify that I am the Owner of record of the r                                                                                                                                                                                                                             | named property, or that the owner of record | l authorizes the prop      | posed work and that I have been     |  |
| authorized by the owner to make this application as his/her authorized agent. I agree to conform to all applicable laws of this jurisdiction. In addition, i                                                                                                                        |                                             |                            |                                     |  |
| a permit for work described in this application is issued, I certify that the Code Official's authorized representative shall have the authority to enter all areas covered by this permit at any reasonable hour to enforce the provisions of the codes applicable to this permit. |                                             |                            |                                     |  |
|                                                                                                                                                                                                                                                                                     |                                             | - 1                        |                                     |  |
| Signature of applicant:                                                                                                                                                                                                                                                             | uehin                                       | Date: 11/15                | 5106                                |  |

- Letter of permission from the owner indicating the permissions granted and the tenant/space building frontage.
- A sketch plan of lot indicating location of buildings, driveways and any abutting streets or rights of way, lengths of building frontages, street frontages and all existing setbacks. Please indicate on the plan all existing and proposed signs with their dimensions and specific locations. Be sure to include distance from the ground and building façade dimensions for any signage attached to the building.
- A sketch or photo of any proposed sign(s) indicating content, dimensions, materials, source of illumination, construction method as well as specifics of installation/attachment.
- Gertificate of flammability required for awning or canopy.