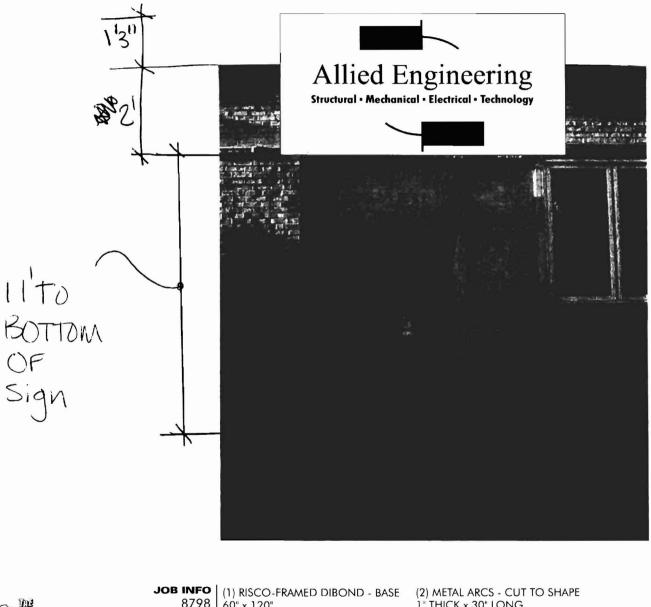

3'3"HX S'LONG NOTE: This sign will be Centered Over dour-See next agr.

Approved BY: Date:

PLEASE REVIEW THIS PROOF CAREFULLY ! AND SEND COPY BACK TO THE SIGNERY THANK YOU

8798 60" x 120" 9.5" x 24" DESIGNER

299 FOREST AVE. PORTLAND, ME PHONE: 879-7700 FAX: 879-1570

(2) BLUE DIBOND (2) BLACK DIBOND DH 12" x 1"

1" THICK x 30" LONG

MEDIUM BLUE "CAST METAL FINISH" GEMINI LETTERING FOR "Allied Engineering" (TIMES NEW ROMAN - PRISMATIC CUT)

HP NIMBUS GRAY & SAPPHIRE BLUE SUBTEXT

BY SIGNING OFF ON THIS PROOF, YOU ARE GIVING THE SIGNERY THE GO TO PRODUCE THIS WORK TO THE SPECIFICATIONS LISTED

Until approved Job and Deposit is made, This proof is property of The Signery