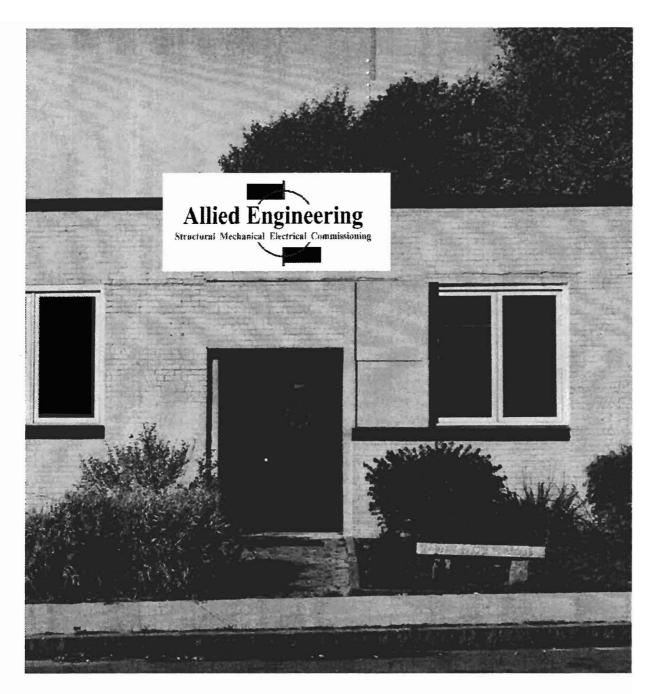

Proposed sign replaces existing with existing light fixtures removed

June 1, 2006

RE: Owner permission for Signage at 160 Veranda Street - Portland Maine.

Dear Sirs,

Allied Engineering has my permission to install any building mounted sign of their choosing. I am the sole owner of the building at 160 Veranda Street.

Front of building showing building mounted sign being replaced and free-standing sign being removed

Front of building showing existing 35" high x 106" long sign being replaced and lights being removed