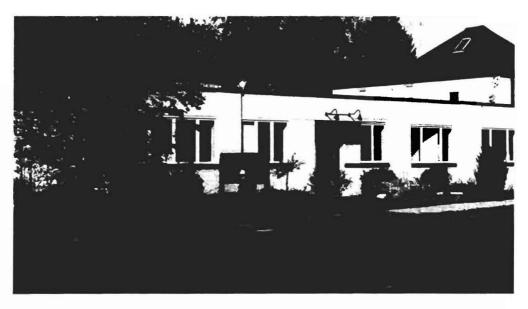

Front of building showing building mounted sign being replaced and free-standing sign being removed

Front of building showing existing 35" high x 106" long sign being replaced and lights being removed