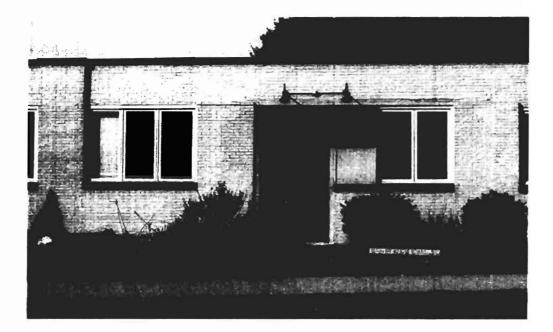

Front of building showing building mounted sign being replaced and free-standing sign being removed

Front of building showing existing 35" high x 106" long sign being replaced and lights being removed