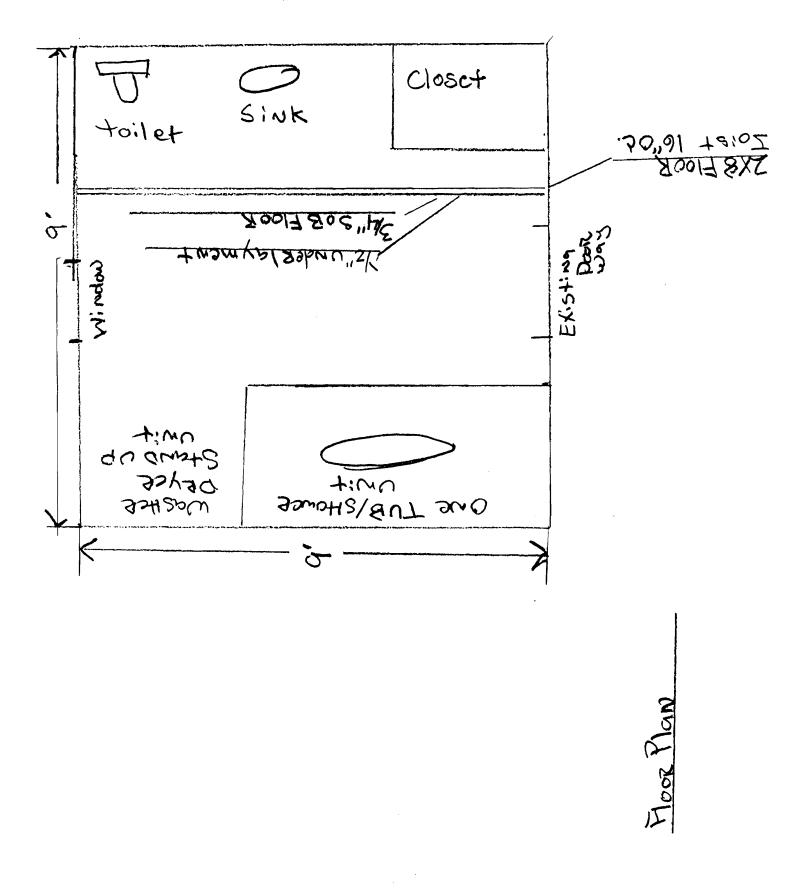

ElocationSuburb/Avg.ViewNeighborhoodSite11 acresQualityAvg-GoodAge74 years

Subject Rear

Subject Street

16 Richmond St ¥ Convert Existing 9×9 Sun Room to FUII Bath-Launding

Ownez-Bruce King Builder Tim Hissins Phone - 838 5870