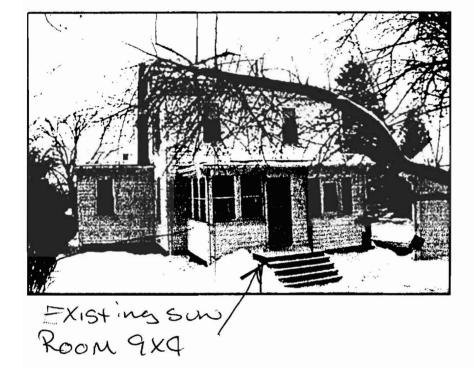

ElocationSuburb/Avg.ViewNeighborhoodSite11 acresQualityAvg-GoodAge74 years

Subject Rear

Subject Street

16 Richmond St ¥ Convert Existing 9×9 Sun Room to FUII Bath-Launding

Ownez-Bruce King Builder Tim Hissins Phone - 838 5870