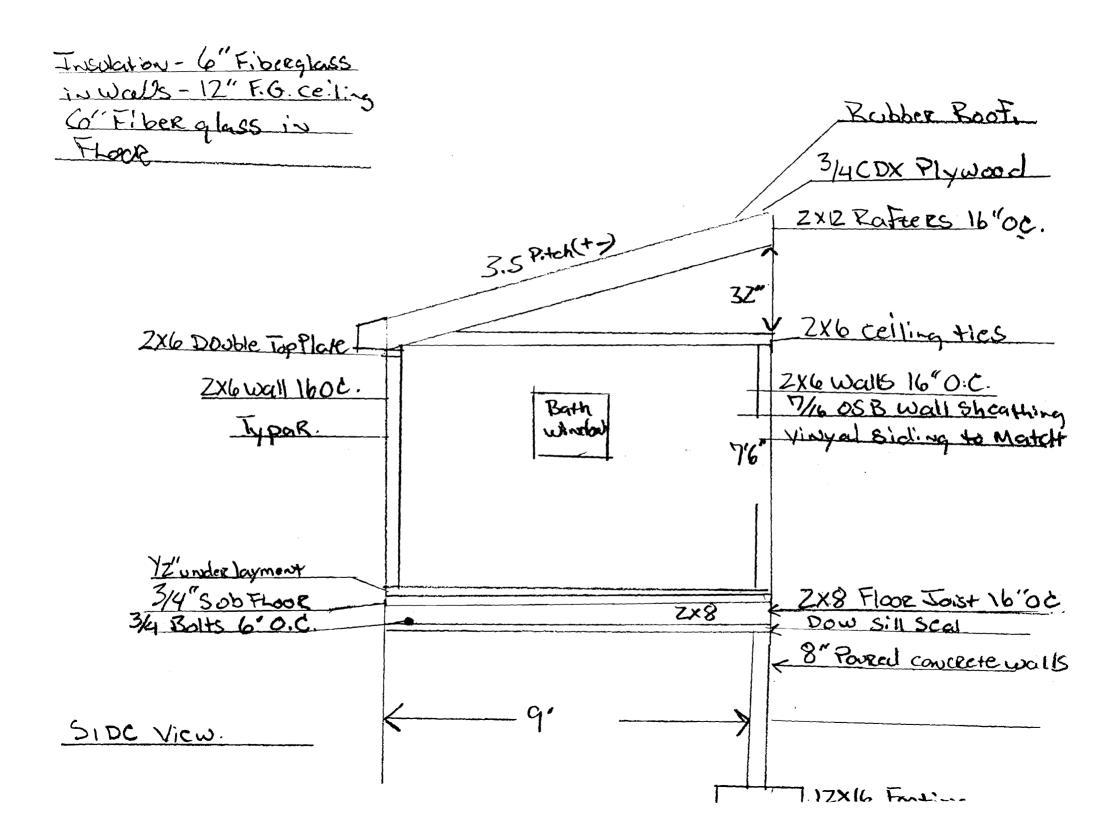

ElocationSuburb/Avg.ViewNeighborhoodSite11 acresQualityAvg-GoodAge74 years

Subject Rear

Subject Street

16 Richmond St ¥ Convert Existing 9×9 Sun Room to FUII Bath-Launding

Ownez-Bruce King Builder Tim Hissins Phone - 838 5870