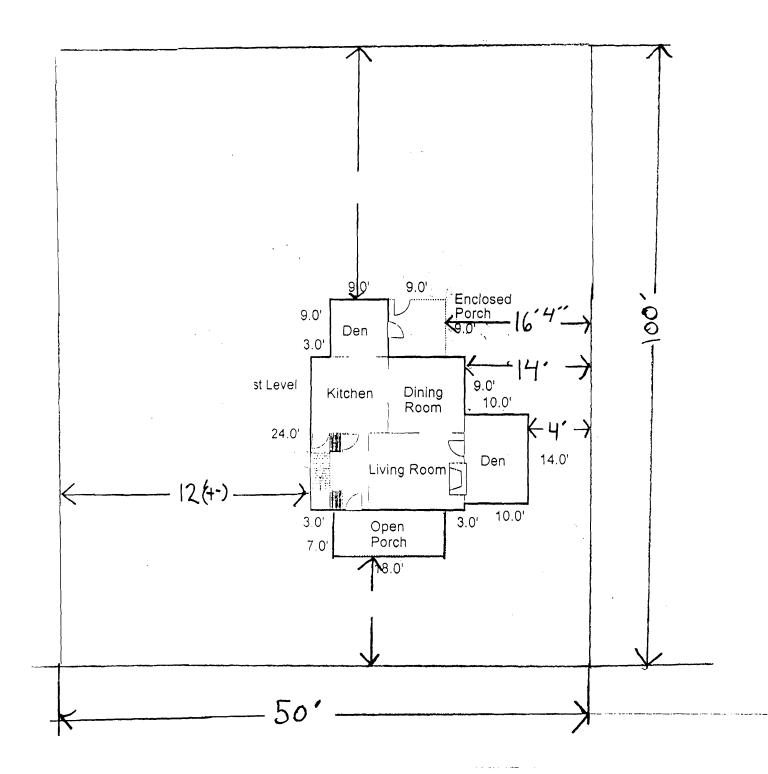

ElocationSuburb/Avg.ViewNeighborhoodSite11 acresQualityAvg-GoodAge74 years

Subject Rear

Subject Street

16 Richmond St ¥ Convert Existing 9×9 Sun Room to FUII Bath-Launding

Ownez-Bruce King Builder Tim Hissins Phone - 838 5870