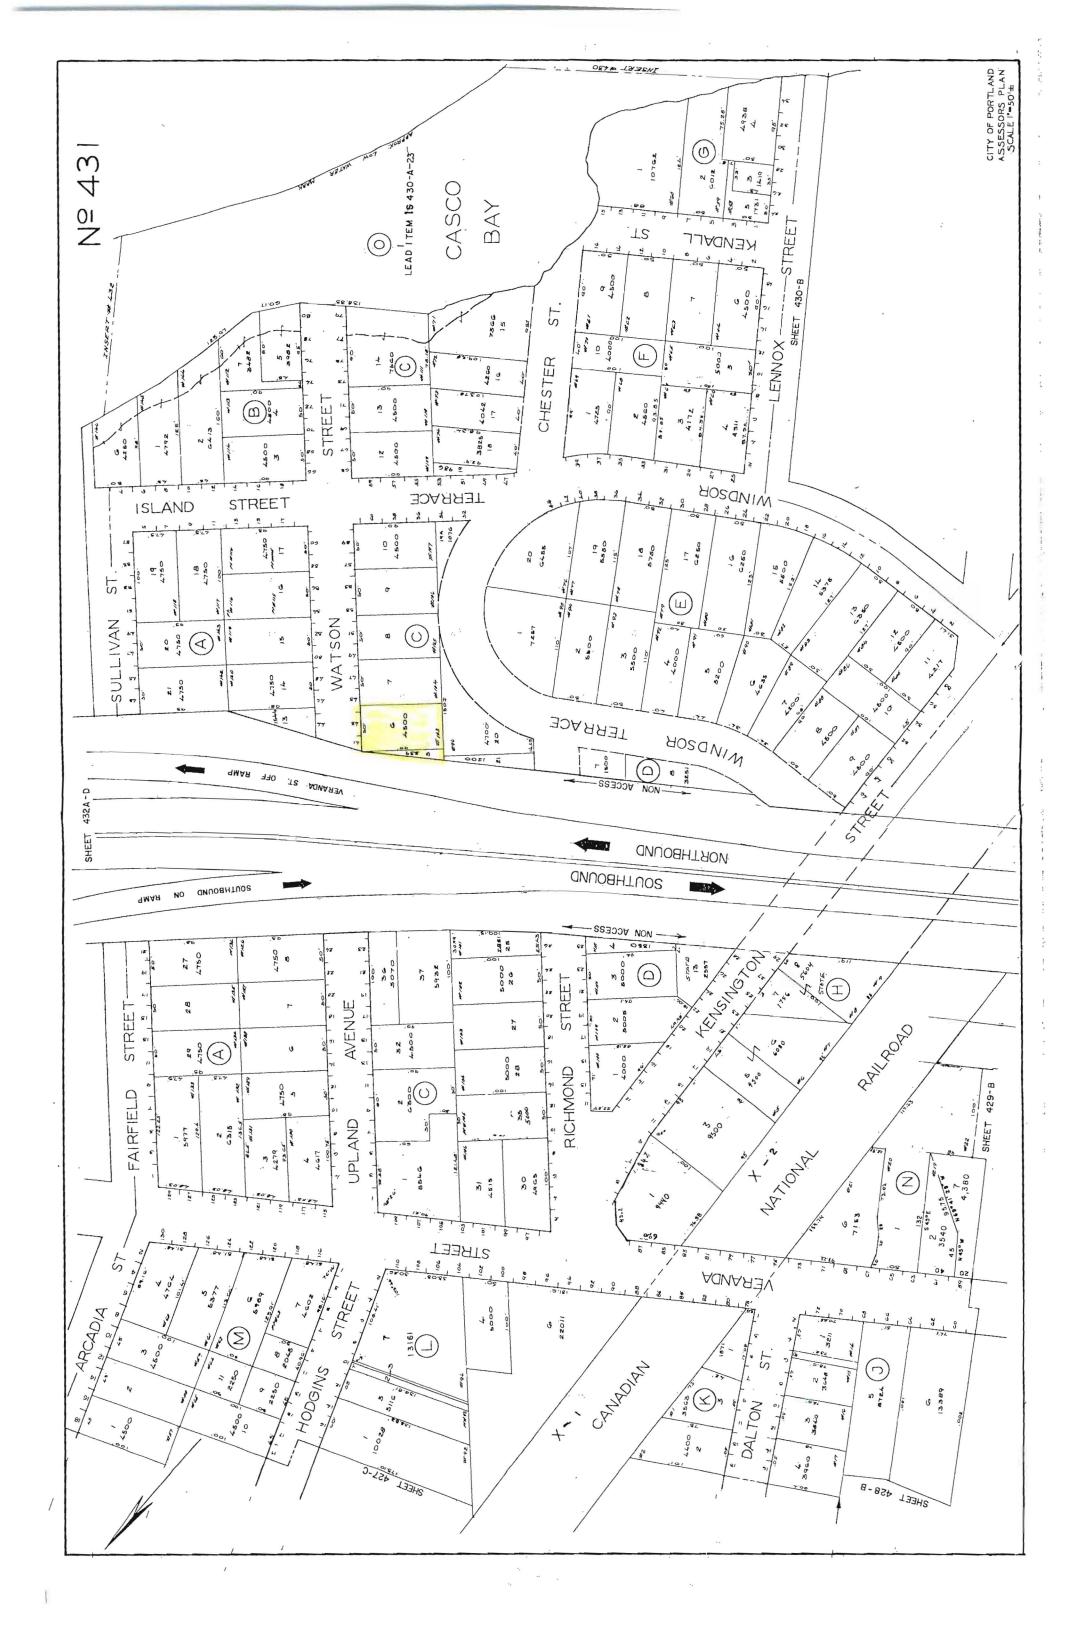

#### A. Practical Difficulty Variance Appeal:

43 Watson Street, Warren & Kelly Rowell, owners, Tax Map 431, Block C, Lots 005 & 006, R-3 Residential Zone: The applicants are proposing to replace the existing one story, eight by twelve foot enclosed front porch and stairs with a ten by twenty-five foot enclosed, front porch with steps. The appellants are requesting a variance for the front setback from the required twenty-five feet to three feet [section 14-90(d)(1)]. Representing the appeal are the owners. The Board voted 6-0 to deny the variance to reduce the required front setback for the proposed extension of the porch.

6-0

1. New Business

A. Practical Difficulty Variance Appeal:

43 Watson Street, Warren & Kelly Rowell, owners, Tax Map 431, Block C, Lots 005 & 006, R-3 Residential Zone: The applicants are proposing to replace the existing one story, eight by twelve foot enclosed front porch and stairs with a ten by twenty-five foot enclosed, front porch with steps. The appellants are requesting a variance for the front setback from the required twenty-five feet to three feet [section 14-90(d)(1)]. Representing the appeal are the owners.