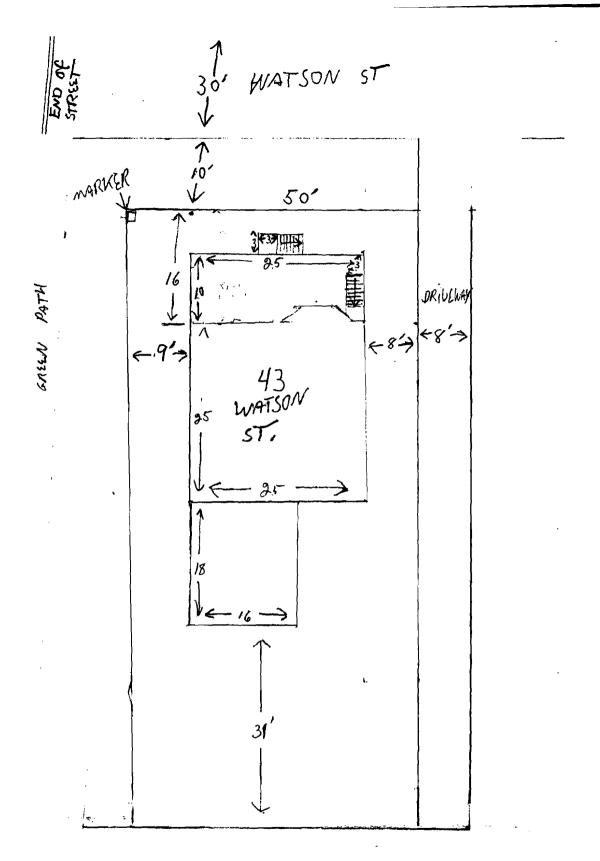

#### Findings of Fact and Conclusions of Law:

The subject property is located in an R-3 residential zone. The applicant is seeking a variance from the front yard setback in order to build a porch on the front of the house. The 10' x 25' porch would replace an existing 8' x 12' porch. Section 14-90(d)(1) of the Land Use Code sets the minimum front yard setback at twenty-five feet. The porch would be located 6 feet from the property line and the stairs would be located three feet from the property line.

"Practical Difficulty" Variance standards pursuant to Portland City Code §14-473(c)(3):

|                                                                                                           | ice is from dimensional standards of the Land Use Zoning Ordinance (lot tage, or setback requirements).                                                                                                                                                                                                                                                                                                                                  |
|-----------------------------------------------------------------------------------------------------------|------------------------------------------------------------------------------------------------------------------------------------------------------------------------------------------------------------------------------------------------------------------------------------------------------------------------------------------------------------------------------------------------------------------------------------------|
| Satisfied                                                                                                 | Not Satisfied (deny the appeal)                                                                                                                                                                                                                                                                                                                                                                                                          |
| Reason and sup                                                                                            | • •                                                                                                                                                                                                                                                                                                                                                                                                                                      |
| WATER T                                                                                                   | the house was placed forward                                                                                                                                                                                                                                                                                                                                                                                                             |
| on the Lot                                                                                                | he house was placed forward<br>making it impossible under                                                                                                                                                                                                                                                                                                                                                                                |
| 12000000                                                                                                  | John To have a parch of                                                                                                                                                                                                                                                                                                                                                                                                                  |
| any size                                                                                                  |                                                                                                                                                                                                                                                                                                                                                                                                                                          |
| it would both (1) preclud<br>located and also would<br>economic injury" means<br>substantially lower than | provisions of the Ordinance would create a practical difficulty, meaning de a use of the property which is permitted in the zone in which it is (2) result in significant economic injury to the applicant. "Significant it is the value of the property if the variance was denied would be its value if the variance were granted. To satisfy this standard, the e that denial of the variance would mean the practical loss of all d. |
| Satisfied                                                                                                 | Not Satisfied (deny the appeal)                                                                                                                                                                                                                                                                                                                                                                                                          |
| Reason and sup                                                                                            | porting facts:                                                                                                                                                                                                                                                                                                                                                                                                                           |
| The Small                                                                                                 | parch that is existing                                                                                                                                                                                                                                                                                                                                                                                                                   |
| does not                                                                                                  | add to the value of the                                                                                                                                                                                                                                                                                                                                                                                                                  |
| -house, little                                                                                            | more than a utilitarian                                                                                                                                                                                                                                                                                                                                                                                                                  |
| entry way.                                                                                                | By increasing the size of the purch                                                                                                                                                                                                                                                                                                                                                                                                      |
| we are Enc                                                                                                | By increasing the size of the purch reasing 1 the Value of the home.                                                                                                                                                                                                                                                                                                                                                                     |