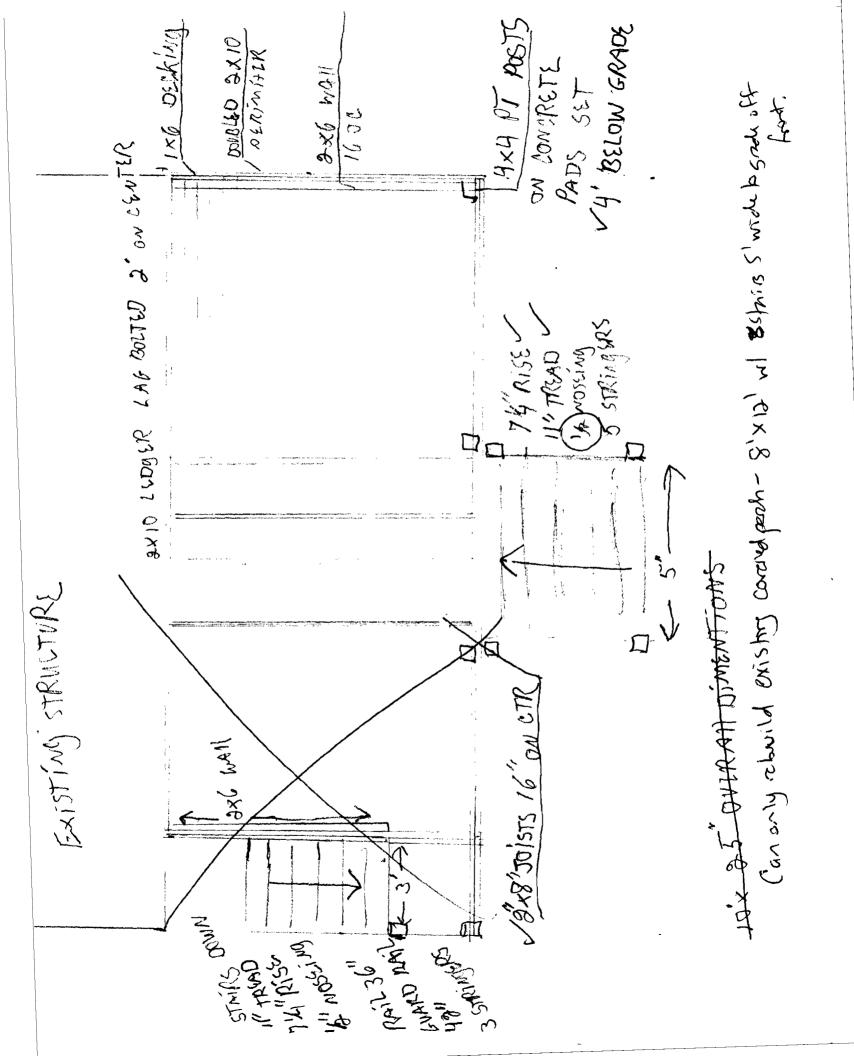

#### **Conditions of Approval:**

- 1. This permit is being approved on the basis of most recent plans submitted, 9/19/11. Any deviations shall require a separate approval before starting that work.
- 2. This property shall remain a single family dwelling. Any change of use shall require a separate permit application for review and approval.
- 3. This permit is being issued to rebuild the existing, covered, front porch (8' x 12') with five foot wide steps to grade within the existing footprint. The original application was to build a larger front porch (10' x 25'), but this did not meet the zoning requirements, and it was denied by the Zoning Board of Appeals on 9/1/11. The 8' x 12' porch maybe rebuilt with a roof over it, but it cannot be enclosed.
- 4. Application approval based upon information provided by applicant. Any deviation from approved plans requires separate review and approval prior to work.

43 Watson Street is located in the R-3 residential zone. Section 14-90(d)(1) states that the minimum front yard setback is twenty-five (25) feet. Your plot plan gives the setback from the porch to the street as 16'. This does not meet the minimum requirement. Also, it is not clear if the 16' that is given is to the street or the front property line. Since you do not meet the required setback, you cannot expand your front porch. You can rebuild the existing permitted front porch which our records show to be 8' x 12'. Please submit revised plans that reflect that you are only rebuilding the front porch in the previously permitted footprint.