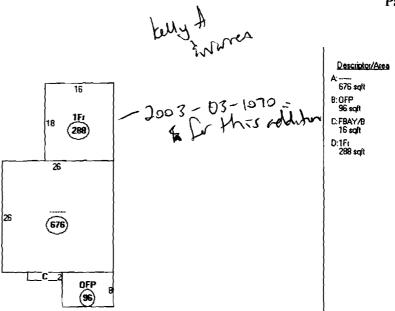

43 Watson Street is located in the R-3 residential zone. Section 14-90(d)(1) states that the minimum front yard setback is twenty-five (25) feet. Your plot plan gives the setback from the porch to the street as 16'. This does not meet the minimum requirement. Also, it is not clear if the 16' that is given is to the street or the front property line. Since you do not meet the required setback, you cannot expand your front porch. You can rebuild the existing permitted front porch which our records show to be 8' x 12'. Please submit revised plans that reflect that you are only rebuilding the front porch in the previously permitted footprint.

Now that your practical difficulty appeal has been denied, you may either revise your permit application to just rebuild the existing 8' x 12' front porch or you may withdraw your permit. If you decide to revise your building permit application, you will need to submit an accurate plot plan for the existing conditions and plans that show how the existing porch is being rebuilt. If you decide to withdraw your application, you are entitled to get some of the money back from the original permit fee. You need to submit your request in writing and include the original receipt that you received when you applied. Please feel free to contact me at 207-874-8709 if you have any questions.

Appeals from decisions of the Board may be filed in Superior Court in accordance with Rule 80B of the Maine Rules of Civil Procedure.

Yours truly,

B. Machado

Zoning Specialist

Cc. file

12×124 = 288 8×12 = 91 7×12 = 84