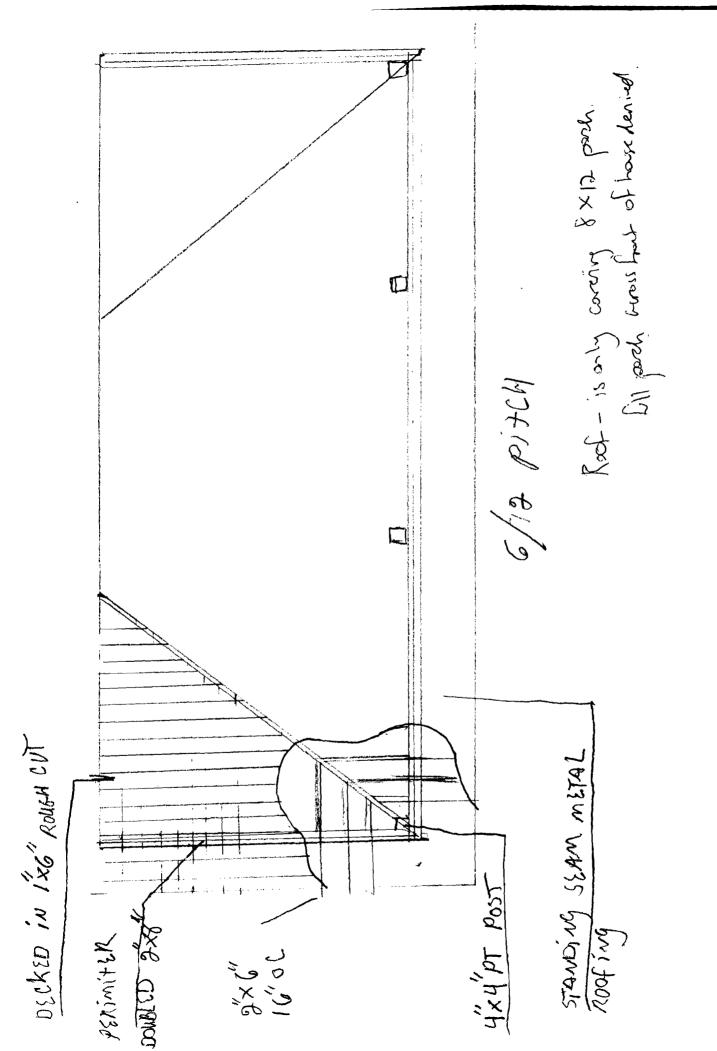

#### **Conditions of Approval:**

- 1. This permit is being approved on the basis of most recent plans submitted, 9/19/11. Any deviations shall require a separate approval before starting that work.
- 2. This property shall remain a single family dwelling. Any change of use shall require a separate permit application for review and approval.
- 3. This permit is being issued to rebuild the existing, covered, front porch (8' x 12') with five foot wide steps to grade within the existing footprint. The original application was to build a larger front porch (10' x 25'), but this did not meet the zoning requirements, and it was denied by the Zoning Board of Appeals on 9/1/11. The 8' x 12' porch maybe rebuilt with a roof over it, but it cannot be enclosed.
- 4. Application approval based upon information provided by applicant. Any deviation from approved plans requires separate review and approval prior to work.

43 Watson Street is located in the R-3 residential zone. Section 14-90(d)(1) states that the minimum front yard setback is twenty-five (25) feet. Your plot plan gives the setback from the porch to the street as 16'. This does not meet the minimum requirement. Also, it is not clear if the 16' that is given is to the street or the front property line. Since you do not meet the required setback, you cannot expand your front porch. You can rebuild the existing permitted front porch which our records show to be 8' x 12'. Please submit revised plans that reflect that you are only rebuilding the front porch in the previously permitted footprint.