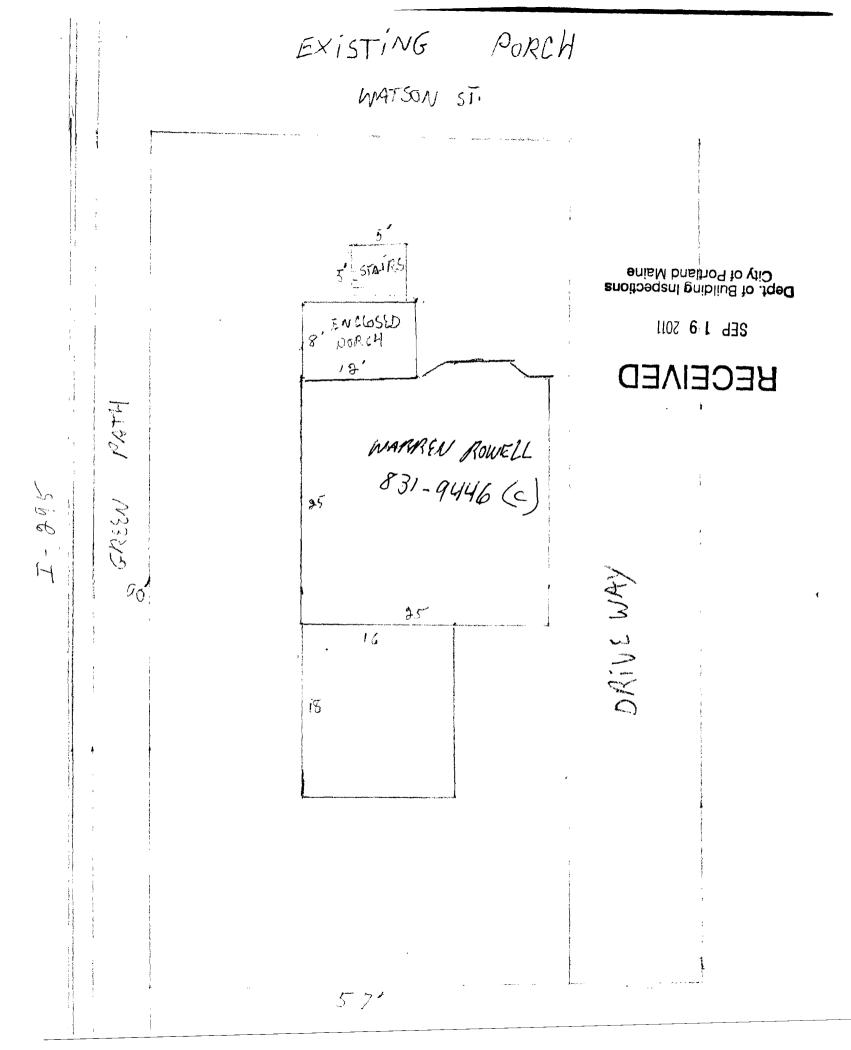

|           | Location/Address of Construction: 43                                                          | Watson St. Portlan                                        | id                     |          |
|-----------|-----------------------------------------------------------------------------------------------|-----------------------------------------------------------|------------------------|----------|
|           | Total Square Footage of Proposed Structure/A<br>240'                                          | rea Square Footage of Lot<br>4680'                        |                        |          |
|           | Tax Assessor's Chart, Block & Lot 005                                                         | Applicant *must be owner, Lessee or Buye                  | er* Telephone:         |          |
|           | Chart# Block# Lot#                                                                            | Name WARREN A. Rowell                                     | 207                    |          |
|           | Book PAGE MAP 10355                                                                           | Address 43 WATSON St.<br>And State & Zip Portland, ME 64, | 831-9446               |          |
|           |                                                                                               | City State & Zip Portland, ME 041                         | 103                    |          |
| 1         | Lessee/DBA (If Applicable)                                                                    | Owner (if different from Applicant)                       | Cost Of                |          |
|           | JUL 1 8 2011                                                                                  | Name                                                      | Work: \$.3,000.00      |          |
|           | Dept. of Building Insp                                                                        | Address                                                   | C of O Fee: \$         | <br>     |
| 1         | City of Portland M                                                                            | afrity, State & Zip                                       | Total Fee: \$50.0      | $\cap$   |
|           |                                                                                               |                                                           | Istorwork 100.00       |          |
|           |                                                                                               | e family                                                  | Ctopwork real 100.0    | 1        |
|           | If vacant, what was the previous use? <u>NA</u><br>Proposed Specific use: <u>living space</u> |                                                           |                        |          |
|           | Is property part of a subdivision? <u>NO</u>                                                  | If yes, please name                                       | #250,1                 | $\wedge$ |
|           | Project description:                                                                          | du                                                        | nich by zoning burd    |          |
| **        | rebuild and extention                                                                         | of front porch) int                                       | y any burn             |          |
| suppt     | onm                                                                                           |                                                           | AIL appears            | 9/11/    |
| sul.      | Contractor's name: WARREN A                                                                   | Rowell )                                                  |                        |          |
| plan 14   | Address: N3 Watson St                                                                         | Mewern                                                    |                        |          |
| Submited  |                                                                                               |                                                           |                        |          |
| 3/19/11   |                                                                                               | 04103                                                     | elephone: 207-831-9446 |          |
| 11 v ···· | Who should we contact when the permit is read                                                 | WARREN Kowell T                                           | elephone 207-831-9446  | 1        |
|           | Mailing address: 43 Watson St                                                                 |                                                           |                        |          |

43 Watson Street is located in the R-3 residential zone. Section 14-90(d)(1) states that the minimum front yard setback is twenty-five (25) feet. Your plot plan gives the setback from the porch to the street as 16'. This does not meet the minimum requirement. Also, it is not clear if the 16' that is given is to the street or the front property line. Since you do not meet the required setback, you cannot expand your front porch. You can rebuild the existing permitted front porch which our records show to be 8' x 12'. Please submit revised plans that reflect that you are only rebuilding the front porch in the previously permitted footprint.