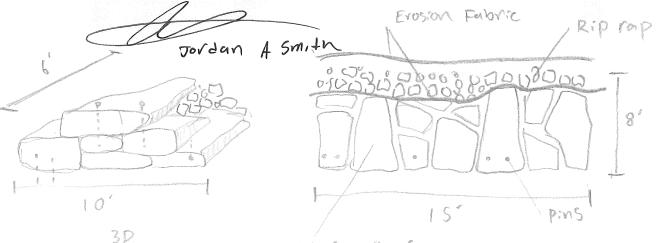

## rocksmith, inc.

Building material and construction description. For city of Portland planning department.

The stone that will be used for this project will be blasted and split granite. the majority of the stone will be 24" largest dimension or larger. stones will be as large as 8' ld. In the construction the longest dimensions of each stone will be laid back into the wall for strength. As an added support we will be drilling through one every few stones to anchor it to the ones below using lengths of rebar. The construction will be back filled with rip rap(6"-12") stone and erosion control fabric against the slope behind wall.

below examples of stone dimensions and layout are illustrated. Please call me with any questions regarding this matter @ 939-3093.

LG Granite (seems widened to show stones)

not exactly to scale

### 10/07/07

This proposal is for the construction of a sea wall to replace the on that has been washed out.

The new wall will be approx.. 100 ft in length and 10' tall. It will be built approx.. 4 ft closer to the water as the old wall to allow for proper slope towards the land( old wall was vertical construction. The wall will be primarily built with excavators with grapples and will be constructed of large pieces of granite (18" dia. plus). Every few stones one will be anchored to the one below by drilling through both stones and inserting a length of rebar. The construction will be back filled with smaller stone(12"minus rip rap) and erosion control fabric. the wall will be constructed at a slope of approx.. 4–6" per foot of rise towards the land. above the wall the slope will be graded to meet existing grade on the property.(please see drawings)