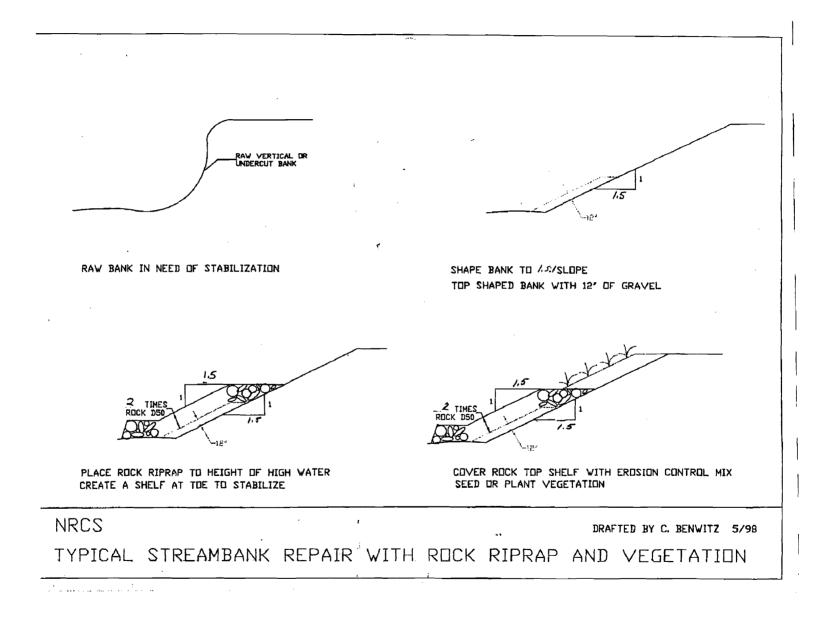

The important points of her alternative to stabilizing the site are 1. armoring the base of the 1.5 to 1 slope with D50 18 inch stone (fifty percent of the stone is larger than 18 inches in diameter) up to a height equal or slightly higher than the vertical wall that had been there, and 2. fill in face of slope with gravel - As she mentions don't cut any more back into the slope which might undermine the dwelling foundation. She included a couple of typical cross sections.

The most cost effective option would be to remove the rest of the remaining wall and shape the entire slope to a 1.5:1 slope. Bring in a gravel material to fill slope out as needed. Do not cut back any closer to the house. Cover the bottom 7 to 8 feet of the bank with rock riprap. Use an 18  $\mu$ inch D50 stone and place in a 3 foot thick blanket. Shape the upper part of the slope and replant with shrubby vegetation. I don't feel the rock needs to be any higher than the pre-existing wall because 1) the wall held for many years 2) the sloped face will handle wave run-up better and remove more energy than a vertical wall.