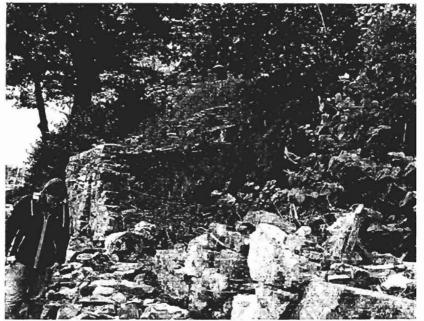

**DATA INFLUENCING DESIGN:** Bank is ~15 feet high. At low tide the shoreline is all bedrock. A stacked rock wall used to line the base of the slope. The wall was ~7 feet tall and the bottom half was mortared together. The wall was approximately 100 feet long. Currently only a 17 foot section is still intact. Above the wall the earth was sloped back and planted with shrubbery. The slope was 1.5:1 to 2:1. The bank has eroded back to near vertical in two places. The house is 12 feet away at the closest eroded vertical section.

See word Jose !!

Eroded bank with remaining section of wall showing. Note ledge base.

Eroded bank North of wall section. Top of eroded bank is  $\sim 12$  feet from house.

Remaining section of wall showing original slope