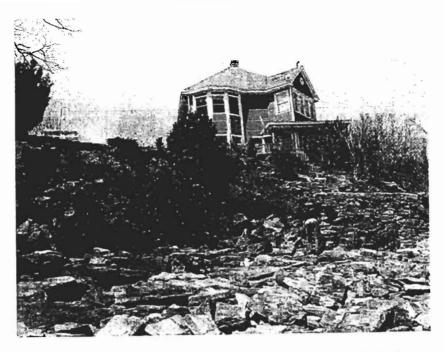

**DATA INFLUENCING DESIGN:** Bank is ~15 feet high. At low tide the shoreline is all bedrock. A stacked rock wall used to line the base of the slope. The wall was ~7 feet tall and the bottom half was mortared together. The wall was approximately 100 feet long. Currently only a 17 foot section is still intact. Above the wall the earth was sloped back and planted with shrubbery. The slope was 1.5:1 to 2:1. The bank has eroded back to near vertical in two places. The house is 12 feet away at the closest eroded vertical section.

#### **IDEAS AND OPTIONS:**

The Patriot's Day storm was not a normal event. The neighbor claims this wall has been there for several decades and has survived other large storm events. The direction this storm hit from was not typical and caused a larger wave surge than normal. The house tenant stated that she saw waves as high as the lawn level (15 feet above high tide).

See word Jose !!

Eroded bank with remaining section of wall showing. Note ledge base.

Eroded bank North of wall section. Top of eroded bank is  $\sim 12$  feet from house.

Remaining section of wall showing original slope