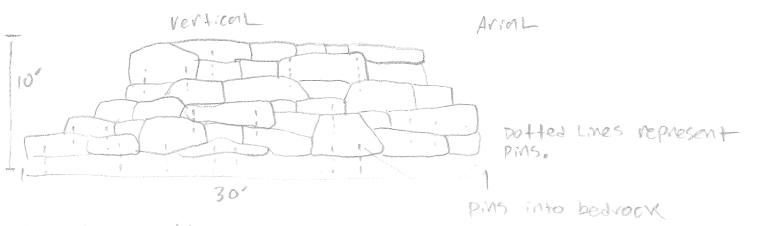

## rocksmith, inc.

Building material and construction description. For city of Portland planning department.

The stone that will be used for this project will be blasted and split granite. the majority of the stone will be 24" largest dimension or larger. stones will be as large as 8' ld. In the construction the longest dimensions of each stone will be laid back into the wall for strength. As an added support we will be drilling through one every few stones to anchor it to the ones below using lengths of rebar. The construction will be back filled with rip rap(6"-12") stone and erosion control fabric against the slope behind wall.

below examples of stone dimensions and layout are illustrated. Please call me with any questions regarding this matter @ 939-3093.

LG Granite (seems widened to show stones)

not exactly to scale

### 10/07/07

This proposal is for the construction of a sea wall to replace the on that has been washed out.

The new wall will be approx.. 100 ft in length and 10' tall. It will be built approx.. 4 ft closer to the water as the old wall to allow for proper slope towards the land( old wall was vertical construction. The wall will be primarily built with excavators with grapples and will be constructed of large pieces of granite (18" dia. plus). Every few stones one will be anchored to the one below by drilling through both stones and inserting a length of rebar. The construction will be back filled with smaller stone(12"minus rip rap) and erosion control fabric. the wall will be constructed at a slope of approx.. 4–6" per foot of rise towards the land. above the wall the slope will be graded to meet existing grade on the property.(please see drawings)