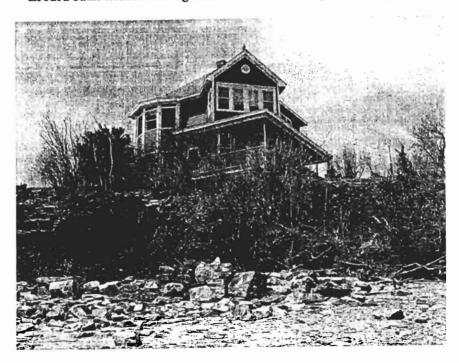

**DATA INFLUENCING DESIGN:** Bank is ~15 feet high. At low tide the shoreline is all bedrock. A stacked rock wall used to line the base of the slope. The wall was ~7 feet tall and the bottom half was mortared together. The wall was approximately 100 feet long. Currently only a 17 foot section is still intact. Above the wall the earth was sloped back and planted with shrubbery. The slope was 1.5:1 to 2:1. The bank has eroded back to near vertical in two places. The house is 12 feet away at the closest eroded vertical section.

See word Jose !!

Eroded bank with remaining section of wall showing. Note ledge base.

Eroded bank North of wall section. Top of eroded bank is  $\sim 12$  feet from house.

Remaining section of wall showing original slope