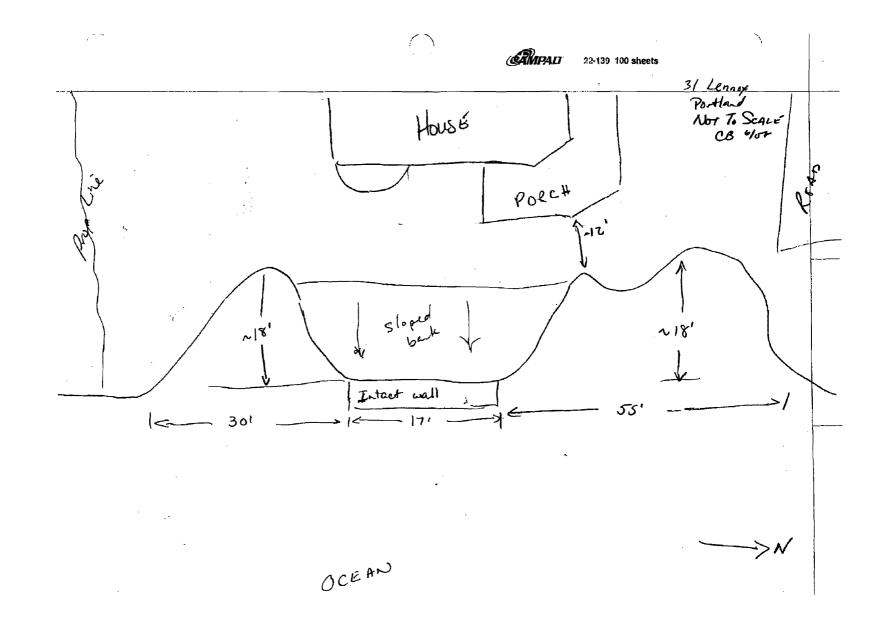

**DATA INFLUENCING DESIGN:** Bank is ~15 feet high. At low tide the shoreline is all bedrock. A stacked rock wall used to line the base of the slope. The wall was ~7 feet tall and the bottom half was mortared together. The wall was approximately 100 feet long. Currently only a 17 foot section is still intact. Above the wall the earth was sloped back and planted with shrubbery. The slope was 1.5:1 to 2:1. The bank has eroded back to near vertical in two places. The house is 12 feet away at the closest eroded vertical section.

The most cost effective option would be to remove the rest of the remaining wall and shape the entire slope to a 1.5:1 slope. Bring in a gravel material to fill slope out as needed. Do not cut back any closer to the house. Cover the bottom 7 to 8 feet of the bank with rock riprap. Use an 18  $\mu$ inch D50 stone and place in a 3 foot thick blanket. Shape the upper part of the slope and replant with shrubby vegetation. I don't feel the rock needs to be any higher than the pre-existing wall because 1) the wall held for many years 2) the sloped face will handle wave run-up better and remove more energy than a vertical wall.

Access to the site is the hardest part. It would be the best f the city would allow access from the end of road. Gravel material would still be needed to shape in a road to access the toe of slope.

PLEASE NOTE – PERMITS FROM THE CITY AND US ARMY CORPS OF ENGINEERS MAY BE REQUIRED!!