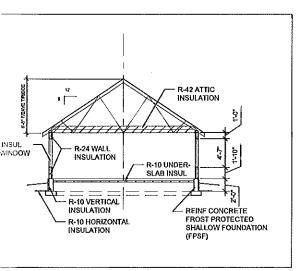

FLOOR PLAN Scale: 1/4" = 1'-0"

**BUILDING SECTION** Scale: 1/8" = 1'-0"

NORTHWEST ELEVATION Scale: 1/8" = 1'-0"

**FOUNDATION PLAN** Scale: 1/8" = 1'-0"

**FOUNDATION DETAIL** Scale: 3/4" = 1'-0"

WALL SECTION DET Scale: 3/4" = 1'-0"

# NORTHWEST ELEVATION

Scale: 1/8" = 1'-0"

**FOUNDATION PLAN** Scale: 1/8" = 1'-0"

**FOUNDATION DETAIL** 

Xorsinalplan. -

**ROOF FRAMING PLAN** 

Scale: 1/8" = 1'-0"

WALL SECTION DET Scale: 3/4" = 1'-0"