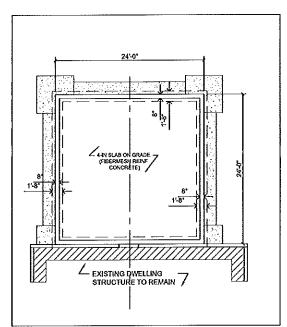

FLOOR PLAN Scale: 1/4" = 1'-0"

**BUILDING SECTION** Scale: 1/8" = 1'-0"

NORTHWEST ELEVATION Scale: 1/8" = 1'-0"

**FOUNDATION PLAN** Scale: 1/8" = 1'-0"

**FOUNDATION DETAIL** Scale: 3/4" = 1'-0"

WALL SECTION DET Scale: 3/4" = 1'-0"