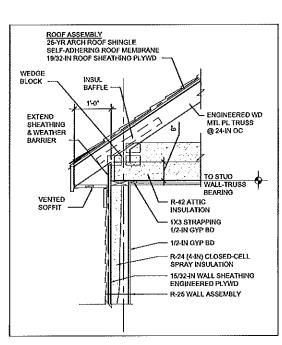

FLOOR PLAN Scale: 1/4" = 1'-0"

**BUILDING SECTION** Scale: 1/8" = 1'-0"

NORTHWEST ELEVATION Scale: 1/8" = 1'-0"

**FOUNDATION PLAN** Scale: 1/8" = 1'-0"

**FOUNDATION DETAIL** Scale: 3/4" = 1'-0"

WALL SECTION DET Scale: 3/4" = 1'-0"

# NORTHWEST ELEVATION

Scale: 1/8" = 1'-0"

**FOUNDATION PLAN** Scale: 1/8" = 1'-0"

**FOUNDATION DETAIL** 

Xorsinalplan. -

**ROOF FRAMING PLAN** 

Scale: 1/8" = 1'-0"

WALL SECTION DET Scale: 3/4" = 1'-0"