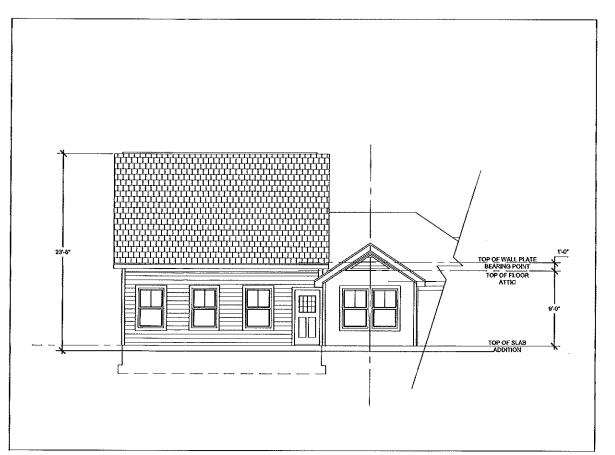

# NORTHWEST ELEVATION

Scale: 1/8" = 1'-0"

**FOUNDATION PLAN** Scale: 1/8" = 1'-0"

**FOUNDATION DETAIL** 

Xorsinalplan. -

**ROOF FRAMING PLAN** 

Scale: 1/8" = 1'-0"

WALL SECTION DET Scale: 3/4" = 1'-0"