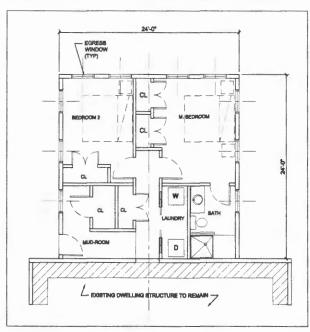

FLOOR PLAN Scale: 1/4" = 1'-0"

**BUILDING SECTION** Scale: 1/8" = 1'-0"

NORTHWEST ELEVATION Scale: 1/8" = 1'-0"

**FOUNDATION PLAN** Scale: 1/8" = 1'-0"

**FOUNDATION DETAIL** Scale: 3/4" = 1'-0"

WALL SECTION DET Scale: 3/4" = 1'-0"

24'-0" - EGRESS WINDOW (TYP) M. BEDROOM BEDROOM 2 MUD-ROOM D EXISTING DWELLING STRUCTURE TO REMAIN —

**FLOOR PLAN** Scale: 1/4" = 1'-0"