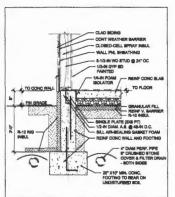

FLOOR PLAN Scale: 1/4" = 1'-0"

**BUILDING SECTION** Scale: 1/8" = 1'-0"

NORTHWEST ELEVATION Scale: 1/8" = 1'-0"

**FOUNDATION PLAN** Scale: 1/8" = 1'-0"

**FOUNDATION DETAIL** Scale: 3/4" = 1'-0"

WALL SECTION DET Scale: 3/4" = 1'-0"

# NORTHWEST ELEVATION

Scale: 1/8" = 1'-0"

**FOUNDATION PLAN** Scale: 1/8" = 1'-0"

**FOUNDATION DETAIL** 

Xorsinalplan. -

**ROOF FRAMING PLAN** 

Scale: 1/8" = 1'-0"

WALL SECTION DET Scale: 3/4" = 1'-0"