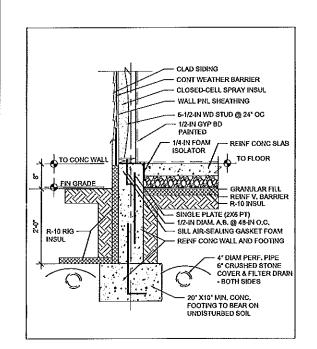

FLOOR PLAN Scale: 1/4" = 1'-0"

**BUILDING SECTION** Scale: 1/8" = 1'-0"

NORTHWEST ELEVATION Scale: 1/8" = 1'-0"

**FOUNDATION PLAN** Scale: 1/8" = 1'-0"

**FOUNDATION DETAIL** Scale: 3/4" = 1'-0"

WALL SECTION DET Scale: 3/4" = 1'-0"