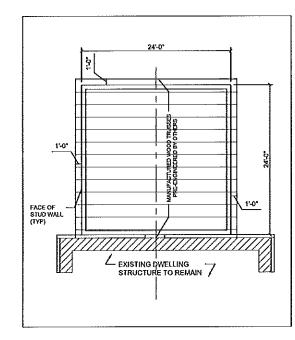

FOR PERMITTING | FOR PRE-CONSTRUCTION - JULY 03, 2012

**ROOF FRAMING PLAN** Scale: 1/8" = 1'-0"

On siral punit

RESIDENCE ADDITION 25 LEWICK STREET PORTLAND, MAINE

RUSH & ALLISON PORTLAND, MAINE

BAG AP-1