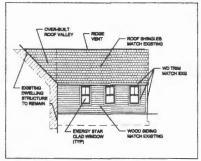

Job ID: Job ID: 2012-08-4665-ALTR - Amend 2012-07-4408-Altr; add 1/2 story

Additional Comments: 25 Lennox

Thank You for your Payment!

9 ATTIC PLAN
8cale: 3/18" = 1'-0"

SIDE ELEVATION

Scale: 3/16" = 1'-0"

CROSS SECTION

Scale: 3/16" = 1'-0"

FOR PERMITTING | AMENDMENT 1 - AUGUST 09, 2012

H & ALLISON BROWN

PLOT PLAN Scale: 1/16° = 1'-0°

LOT AREA: 4,000 Sq. Ft. PERMISSIBLE COVERED AREA: 1,400 Sq. Ft. (35%) EXISTING AREA TO REMAIN: 729 Sq. Ft. PROPOSED ADDITION: 576 Sq. Ft. PROPOSED TOTAL COVERED AREA: 1,305 Sq. Ft. (33%)

FOR PERMITTING | FOR PRE-CONSTRUCTION - JULY 03, 2012

RUSH & ALLISON BROWN PORTLAND, MAINE

RESIDENCE ADDITION

ARCHITECT'S PROJECT No.: ARQ 12-09 SAG

AP-1

9 ATTIC PLAN
Scale: 3/16" = 1'-0"

SIDE ELEVATION

Scale: 3/16" = 1'-0"

\* amended plan

CROSS SECTION

Scale: 3/16" = 1'-0"

FOR PERMITTING | AMENDMENT 1 - AUGUST 09, 2012

ARQUITECTO Hanning Architecture Design

RUSH & ALLISON BROWN PORTLAND, MAINE

RESIDENCE ADDITION

25 LENNOX STREET
PORTI AND MAINE