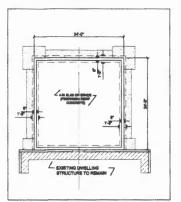

24'-0" - EGRESS WINDOW (TYP) M. BEDROOM BEDROOM 2 MUD-ROOM D EXISTING DWELLING STRUCTURE TO REMAIN —

**FLOOR PLAN** Scale: 1/4" = 1'-0"