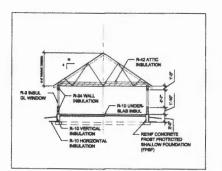

FLOOR PLAN Scale: 1/4" = 1'-0"

**BUILDING SECTION** Scale: 1/8" = 1'-0"

NORTHWEST ELEVATION Scale: 1/8" = 1'-0"

**FOUNDATION PLAN** Scale: 1/8" = 1'-0"

**FOUNDATION DETAIL** Scale: 3/4" = 1'-0"

WALL SECTION DET Scale: 3/4" = 1'-0"