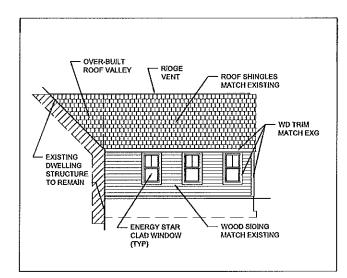

# NORTHWEST ELEVATION

Scale: 1/8" = 1'-0"

**FOUNDATION PLAN** Scale: 1/8" = 1'-0"

**FOUNDATION DETAIL** 

Xorsinalplan. -

**ROOF FRAMING PLAN** 

Scale: 1/8" = 1'-0"

WALL SECTION DET Scale: 3/4" = 1'-0"