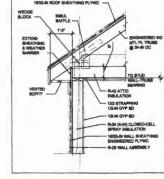

FLOOR PLAN Scale: 1/4" = 1'-0"

**BUILDING SECTION** Scale: 1/8" = 1'-0"

NORTHWEST ELEVATION Scale: 1/8" = 1'-0"

**FOUNDATION PLAN** Scale: 1/8" = 1'-0"

**FOUNDATION DETAIL** Scale: 3/4" = 1'-0"

WALL SECTION DET Scale: 3/4" = 1'-0"

# NORTHWEST ELEVATION

Scale: 1/8" = 1'-0"

**FOUNDATION PLAN** Scale: 1/8" = 1'-0"

**FOUNDATION DETAIL** 

Xorsinalplan. -

**ROOF FRAMING PLAN** 

Scale: 1/8" = 1'-0"

WALL SECTION DET Scale: 3/4" = 1'-0"