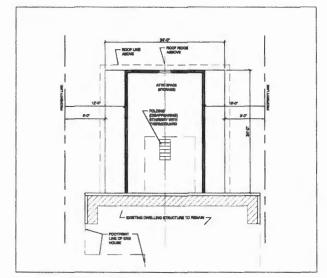

Job ID: Job ID: 2012-08-4665-ALTR - Amend 2012-07-4408-Altr; add 1/2 story

Additional Comments: 25 Lennox

Thank You for your Payment!

9 ATTIC PLAN
8cale: 3/18" = 1'-0"

SIDE ELEVATION

Scale: 3/16" = 1'-0"

CROSS SECTION

24'-0" - EGRESS WINDOW (TYP) M. BEDROOM BEDROOM 2 MUD-ROOM D EXISTING DWELLING STRUCTURE TO REMAIN —

**FLOOR PLAN** Scale: 1/4" = 1'-0"

FOR PERMITTING | FOR PRE-CONSTRUCTION - JULY 03, 2012

RUSH & ALLISON BROWN PORTLAND, MAINE

RESIDENCE ADDITION

ARCHITECT'S PROJECT No.: ARQ 12-09 SAG

AP-1

9 ATTIC PLAN
Scale: 3/16" = 1'-0"

SIDE ELEVATION

Scale: 3/16" = 1'-0"