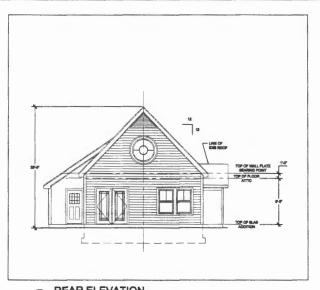

Job ID: Job ID: 2012-08-4665-ALTR - Amend 2012-07-4408-Altr; add 1/2 story

Additional Comments: 25 Lennox

Thank You for your Payment!

9 ATTIC PLAN
8cale: 3/18" = 1'-0"

SIDE ELEVATION

Scale: 3/16" = 1'-0"

CROSS SECTION

Scale: 3/16" = 1'-0"

FOR PERMITTING | AMENDMENT 1 - AUGUST 09, 2012

H & ALLISON BROWN

PLOT PLAN Scale: 1/16° = 1'-0°

LOT AREA: 4,000 Sq. Ft. PERMISSIBLE COVERED AREA: 1,400 Sq. Ft. (35%) EXISTING AREA TO REMAIN: 729 Sq. Ft. PROPOSED ADDITION: 576 Sq. Ft. PROPOSED TOTAL COVERED AREA: 1,305 Sq. Ft. (33%)

FOR PERMITTING | FOR PRE-CONSTRUCTION - JULY 03, 2012

RUSH & ALLISON BROWN PORTLAND, MAINE

RESIDENCE ADDITION

ARCHITECT'S PROJECT No.: ARQ 12-09 SAG

AP-1

9 ATTIC PLAN
Scale: 3/16" = 1'-0"

SIDE ELEVATION

Scale: 3/16" = 1'-0"