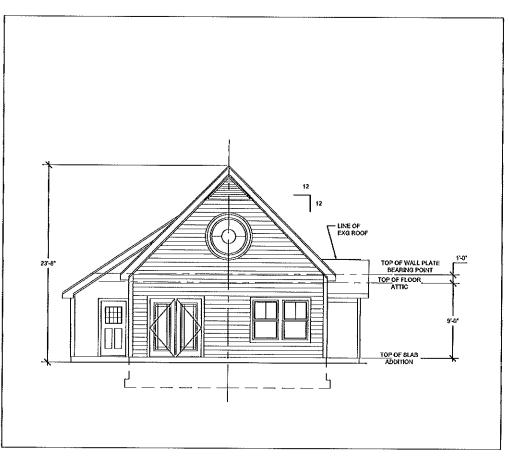

Job ID: Job ID: 2012-08-4665-ALTR - Amend 2012-07-4408-Altr; add 1/2 story

Additional Comments: 25 Lennox

Thank You for your Payment!

9 ATTIC PLAN
8cale: 3/18" = 1'-0"

SIDE ELEVATION

Scale: 3/16" = 1'-0"

CROSS SECTION

FOR PERMITTING | FOR PRE-CONSTRUCTION - JULY 03, 2012

RUSH & ALLISON BROWN PORTLAND, MAINE

RESIDENCE ADDITION

ARCHITECT'S PROJECT No.: ARQ 12-09 SAG

AP-1

9 ATTIC PLAN
Scale: 3/16" = 1'-0"

SIDE ELEVATION

Scale: 3/16" = 1'-0"