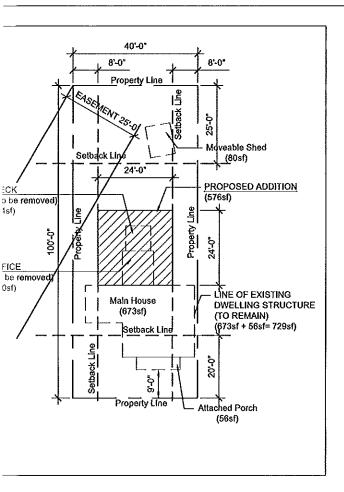

Scale: 3/16" = 1'-0"

FOR PERMITTING | AMENDMENT 1 - AUGUST 09, 2012

H & ALLISON BROWN

PLOT PLAN Scale: 1/16° = 1'-0°

LOT AREA: 4,000 Sq. Ft. PERMISSIBLE COVERED AREA: 1,400 Sq. Ft. (35%) EXISTING AREA TO REMAIN: 729 Sq. Ft. PROPOSED ADDITION: 576 Sq. Ft. PROPOSED TOTAL COVERED AREA: 1,305 Sq. Ft. (33%)

### **PLOT PLAN**

Scale: 1/16" = 1'-0"

AREA: MISSIBLE COVERED AREA:

**STING AREA TO REMAIN:** 

POSED ADDITION: 576 Sq. Ft. POSED TOTAL COVERED AREA: 1,305 Sq. Ft. (33%)

4,000 Sq. Ft.

729 Sq. Ft.

1,400 Sq. Ft. (35%)