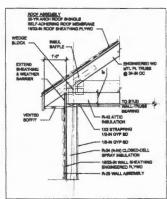

FLOOR PLAN Scale: 1/4" = 1'-0"

**BUILDING SECTION** Scale: 1/8" = 1'-0"

NORTHWEST ELEVATION Scale: 1/8" = 1'-0"

**FOUNDATION PLAN** Scale: 1/8" = 1'-0"

**FOUNDATION DETAIL** Scale: 3/4" = 1'-0"

WALL SECTION DET Scale: 3/4" = 1'-0"

# NORTHWEST ELEVATION

Scale: 1/8" = 1'-0"

**FOUNDATION PLAN** Scale: 1/8" = 1'-0"

**FOUNDATION DETAIL** 

Xorsinalplan. -

**ROOF FRAMING PLAN** 

Scale: 1/8" = 1'-0"

WALL SECTION DET Scale: 3/4" = 1'-0"