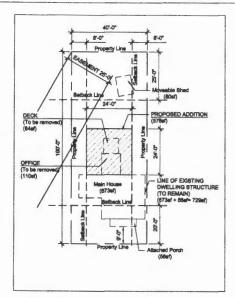

Scale: 3/16" = 1'-0"

FOR PERMITTING | AMENDMENT 1 - AUGUST 09, 2012

H & ALLISON BROWN

PLOT PLAN Scale: 1/16° = 1'-0°

LOT AREA: 4,000 Sq. Ft. PERMISSIBLE COVERED AREA: 1,400 Sq. Ft. (35%) EXISTING AREA TO REMAIN: 729 Sq. Ft. PROPOSED ADDITION: 576 Sq. Ft. PROPOSED TOTAL COVERED AREA: 1,305 Sq. Ft. (33%)

### **PLOT PLAN**

Scale: 1/16" = 1'-0"

AREA: MISSIBLE COVERED AREA:

**STING AREA TO REMAIN:** 

POSED ADDITION: 576 Sq. Ft. POSED TOTAL COVERED AREA: 1,305 Sq. Ft. (33%)

4,000 Sq. Ft.

729 Sq. Ft.

1,400 Sq. Ft. (35%)