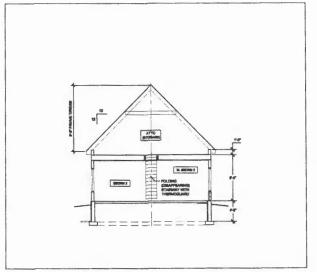

# **BUILDING SECTION**

Scale: 1/8" = 1'-0"

\* amended plan

CROSS SECTION

Scale: 3/16" = 1'-0"

FOR PERMITTING | AMENDMENT 1 - AUGUST 09, 2012

ARQUITECTO Hanning Architecture Design

RUSH & ALLISON BROWN PORTLAND, MAINE

RESIDENCE ADDITION

25 LENNOX STREET
PORTI AND MAINE