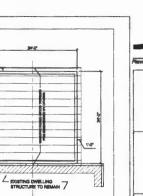

Job ID: Job ID: 2012-08-4665-ALTR - Amend 2012-07-4408-Altr; add 1/2 story

Additional Comments: 25 Lennox

Thank You for your Payment!

9 ATTIC PLAN
8cale: 3/18" = 1'-0"

SIDE ELEVATION

Scale: 3/16" = 1'-0"

CROSS SECTION

Scale: 3/16" = 1'-0"

FOR PERMITTING | AMENDMENT 1 - AUGUST 09, 2012

H & ALLISON BROWN

PLOT PLAN Scale: 1/16° = 1'-0°

LOT AREA: 4,000 Sq. Ft. PERMISSIBLE COVERED AREA: 1,400 Sq. Ft. (35%) EXISTING AREA TO REMAIN: 729 Sq. Ft. PROPOSED ADDITION: 576 Sq. Ft. PROPOSED TOTAL COVERED AREA: 1,305 Sq. Ft. (33%)

FOR PERMITTING | FOR PRE-CONSTRUCTION - JULY 03, 2012

RUSH & ALLISON BROWN PORTLAND, MAINE

RESIDENCE ADDITION

ARCHITECT'S PROJECT No.: ARQ 12-09 SAG

AP-1

9 ATTIC PLAN
Scale: 3/16" = 1'-0"

SIDE ELEVATION

Scale: 3/16" = 1'-0"

\* amended plan

CROSS SECTION

Scale: 3/16" = 1'-0"

FOR PERMITTING | AMENDMENT 1 - AUGUST 09, 2012

ARQUITECTO Hanning Architecture Design

RUSH & ALLISON BROWN PORTLAND, MAINE

RESIDENCE ADDITION

25 LENNOX STREET
PORTI AND MAINE