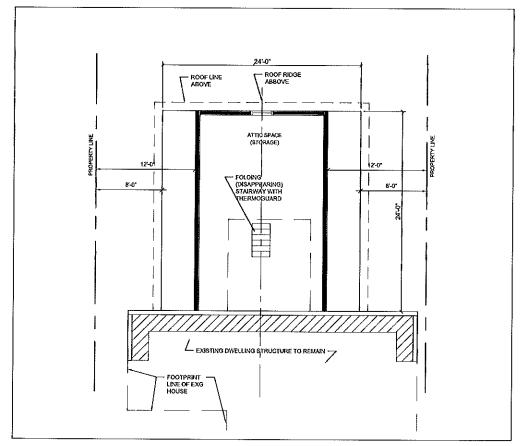

#### Zoning

- 1. This permit is being approved on the basis of plans submitted. Any deviations shall require a separate approval before starting that work.
- 2. This property shall remain a single family dwelling. Any change of use shall require a separate permit application for review and approval.
- 3. This permit si being issued with the condition that the attic is for storage only and will not be habitable space.

Job ID: Job ID: 2012-08-4665-ALTR - Amend 2012-07-4408-Altr; add 1/2 story

Additional Comments: 25 Lennox

Thank You for your Payment!

9 ATTIC PLAN
8cale: 3/18" = 1'-0"

SIDE ELEVATION

Scale: 3/16" = 1'-0"

CROSS SECTION

FOR PERMITTING | FOR PRE-CONSTRUCTION - JULY 03, 2012

RUSH & ALLISON BROWN PORTLAND, MAINE

RESIDENCE ADDITION

ARCHITECT'S PROJECT No.: ARQ 12-09 SAG

AP-1

9 ATTIC PLAN
Scale: 3/16" = 1'-0"

SIDE ELEVATION

Scale: 3/16" = 1'-0"