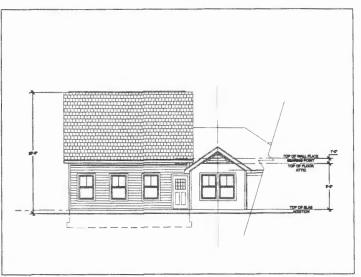

# NORTHWEST ELEVATION

Scale: 1/8" = 1'-0"

**FOUNDATION PLAN** Scale: 1/8" = 1'-0"

**FOUNDATION DETAIL** 

Xorsinalplan. -

**ROOF FRAMING PLAN** 

Scale: 1/8" = 1'-0"

WALL SECTION DET Scale: 3/4" = 1'-0"

FOR PERMITTING | FOR PRE-CONSTRUCTION - JULY 03, 2012

RUSH & ALLISON BROWN PORTLAND, MAINE

RESIDENCE ADDITION

ARCHITECT'S PROJECT No.: ARQ 12-09 SAG

AP-1

9 ATTIC PLAN
Scale: 3/16" = 1'-0"

SIDE ELEVATION

Scale: 3/16" = 1'-0"