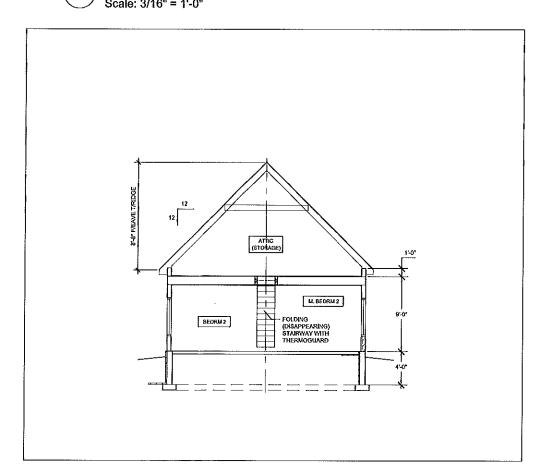

#### Zoning

- 1. This permit is being approved on the basis of plans submitted. Any deviations shall require a separate approval before starting that work.
- 2. This property shall remain a single family dwelling. Any change of use shall require a separate permit application for review and approval.
- 3. This permit si being issued with the condition that the attic is for storage only and will not be habitable space.

Job ID: Job ID: 2012-08-4665-ALTR - Amend 2012-07-4408-Altr; add 1/2 story

Additional Comments: 25 Lennox

Thank You for your Payment!

9 ATTIC PLAN
8cale: 3/18" = 1'-0"

SIDE ELEVATION

Scale: 3/16" = 1'-0"

CROSS SECTION

\* amended plan

CROSS SECTION

Scale: 3/16" = 1'-0"

FOR PERMITTING | AMENDMENT 1 - AUGUST 09, 2012

ARQUITECTO Hanning Architecture Design

RUSH & ALLISON BROWN PORTLAND, MAINE

RESIDENCE ADDITION

25 LENNOX STREET
PORTI AND MAINE