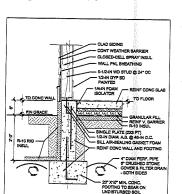

#### Building

- 1. Hardwired interconnected battery backup smoke detectors shall be installed in all bedrooms, protecting the bedrooms, and on every level.
- 2. Separate permits are required for any electrical, plumbing, sprinkler, fire alarm HVAC systems, heating appliances, commercial hood exhaust systems and fuel tanks. Separate plans may need to be submitted for approval as a part of this process.
- **3.** Application approval based upon information provided by the applicant or design professional. Any deviation from approved plans requires separate review and approval prior to work.
- 4. Frost protection must be installed at a minimum of 4'-0" below grade. Your plan shows 2'-0" which does not meet the code.
- 5. All headers must be a minimum of 2-2"x6"-s.
- 6. The attic scuttle opening must be 22" x 30".