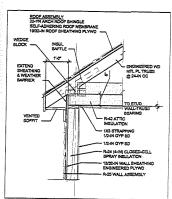

#### Building

- 1. Hardwired interconnected battery backup smoke detectors shall be installed in all bedrooms, protecting the bedrooms, and on every level.
- 2. Separate permits are required for any electrical, plumbing, sprinkler, fire alarm HVAC systems, heating appliances, commercial hood exhaust systems and fuel tanks. Separate plans may need to be submitted for approval as a part of this process.
- **3.** Application approval based upon information provided by the applicant or design professional. Any deviation from approved plans requires separate review and approval prior to work.
- 4. Frost protection must be installed at a minimum of 4'-0" below grade. Your plan shows 2'-0" which does not meet the code.
- 5. All headers must be a minimum of 2-2"x6"-s.
- 6. The attic scuttle opening must be 22" x 30".