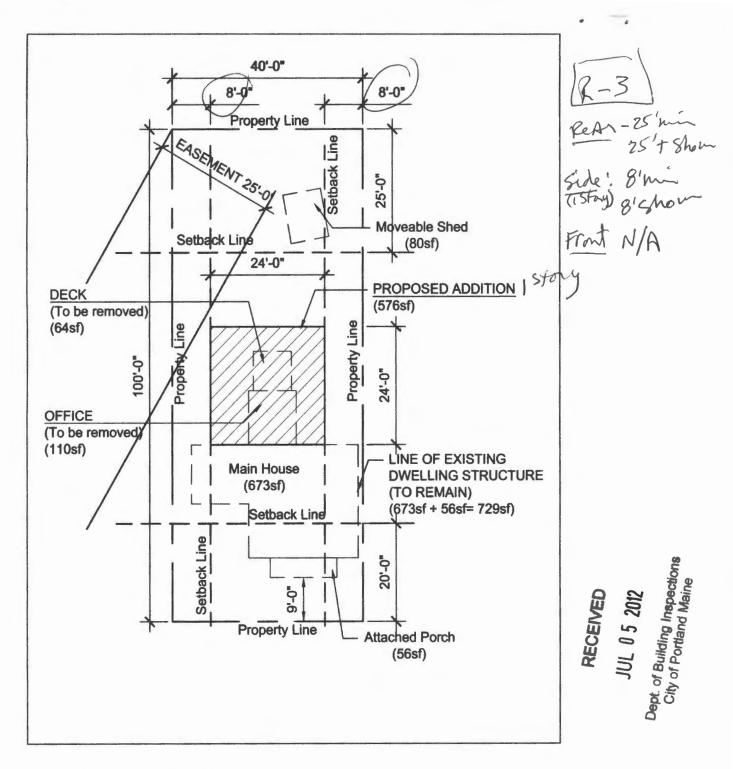

#### Zoning

- 1. This permit is being approved on the basis of plans submitted. Any deviations shall require a separate approval before starting that work.
- 2. As discussed during the review process, the property must be clearly identified prior to pouring concrete and compliance with the required setbacks must be established. Due to the proximity of the setbacks of the proposed addition, it may be required to be located by a surveyor.
- 3. This property shall remain a single family dwelling. Any change of use shall require a separate permit application for review and approval.

#### Building

- 1. Hardwired interconnected battery backup smoke detectors shall be installed in all bedrooms, protecting the bedrooms, and on every level.
- 2. Separate permits are required for any electrical, plumbing, sprinkler, fire alarm HVAC systems, heating appliances, commercial hood exhaust systems and fuel tanks. Separate plans may need to be submitted for approval as a part of this process.
- **3.** Application approval based upon information provided by the applicant or design professional. Any deviation from approved plans requires separate review and approval prior to work.
- 4. Frost protection must be installed at a minimum of 4'-0" below grade. Your plan shows 2'-0" which does not meet the code.
- 5. All headers must be a minimum of 2-2"x6"-s.
- 6. The attic scuttle opening must be 22" x 30".