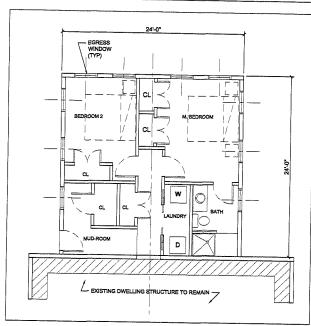

#### Building

- 1. Hardwired interconnected battery backup smoke detectors shall be installed in all bedrooms, protecting the bedrooms, and on every level.
- 2. Separate permits are required for any electrical, plumbing, sprinkler, fire alarm HVAC systems, heating appliances, commercial hood exhaust systems and fuel tanks. Separate plans may need to be submitted for approval as a part of this process.
- **3.** Application approval based upon information provided by the applicant or design professional. Any deviation from approved plans requires separate review and approval prior to work.
- 4. Frost protection must be installed at a minimum of 4'-0" below grade. Your plan shows 2'-0" which does not meet the code.
- 5. All headers must be a minimum of 2-2"x6"-s.
- 6. The attic scuttle opening must be 22" x 30".