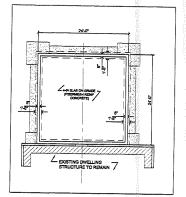

#### Zoning

- 1. This permit is being approved on the basis of plans submitted. Any deviations shall require a separate approval before starting that work.
- 2. As discussed during the review process, the property must be clearly identified prior to pouring concrete and compliance with the required setbacks must be established. Due to the proximity of the setbacks of the proposed addition, it may be required to be located by a surveyor.
- 3. This property shall remain a single family dwelling. Any change of use shall require a separate permit application for review and approval.

#### Building

- 1. Hardwired interconnected battery backup smoke detectors shall be installed in all bedrooms, protecting the bedrooms, and on every level.
- 2. Separate permits are required for any electrical, plumbing, sprinkler, fire alarm HVAC systems, heating appliances, commercial hood exhaust systems and fuel tanks. Separate plans may need to be submitted for approval as a part of this process.
- **3.** Application approval based upon information provided by the applicant or design professional. Any deviation from approved plans requires separate review and approval prior to work.
- 4. Frost protection must be installed at a minimum of 4'-0" below grade. Your plan shows 2'-0" which does not meet the code.
- 5. All headers must be a minimum of 2-2"x6"-s.
- 6. The attic scuttle opening must be 22" x 30".