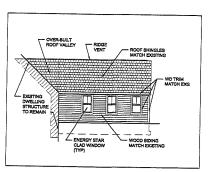

# CITY OF PORTLAND BUILDING PERMIT

This is to certify that Allison Brown

Located At 25 LENNOX ST

Job ID: 2012-07-4408-ALTR

CBL: 430- A-007-001

has permission to 576 Sq Ft Addition to Existing Single Family

#### Zoning

- 1. This permit is being approved on the basis of plans submitted. Any deviations shall require a separate approval before starting that work.
- 2. As discussed during the review process, the property must be clearly identified prior to pouring concrete and compliance with the required setbacks must be established. Due to the proximity of the setbacks of the proposed addition, it may be required to be located by a surveyor.
- 3. This property shall remain a single family dwelling. Any change of use shall require a separate permit application for review and approval.

#### Building

- 1. Hardwired interconnected battery backup smoke detectors shall be installed in all bedrooms, protecting the bedrooms, and on every level.
- 2. Separate permits are required for any electrical, plumbing, sprinkler, fire alarm HVAC systems, heating appliances, commercial hood exhaust systems and fuel tanks. Separate plans may need to be submitted for approval as a part of this process.
- **3.** Application approval based upon information provided by the applicant or design professional. Any deviation from approved plans requires separate review and approval prior to work.
- 4. Frost protection must be installed at a minimum of 4'-0" below grade. Your plan shows 2'-0" which does not meet the code.
- 5. All headers must be a minimum of 2-2"x6"-s.
- 6. The attic scuttle opening must be 22" x 30".