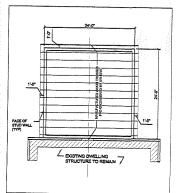

#### Building

- 1. Hardwired interconnected battery backup smoke detectors shall be installed in all bedrooms, protecting the bedrooms, and on every level.
- 2. Separate permits are required for any electrical, plumbing, sprinkler, fire alarm HVAC systems, heating appliances, commercial hood exhaust systems and fuel tanks. Separate plans may need to be submitted for approval as a part of this process.
- **3.** Application approval based upon information provided by the applicant or design professional. Any deviation from approved plans requires separate review and approval prior to work.
- 4. Frost protection must be installed at a minimum of 4'-0" below grade. Your plan shows 2'-0" which does not meet the code.
- 5. All headers must be a minimum of 2-2"x6"-s.
- 6. The attic scuttle opening must be 22" x 30".