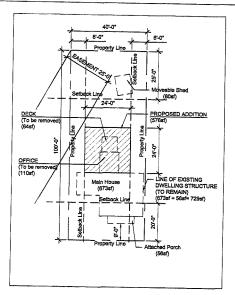

#### Zoning

- 1. This permit is being approved on the basis of plans submitted. Any deviations shall require a separate approval before starting that work.
- 2. As discussed during the review process, the property must be clearly identified prior to pouring concrete and compliance with the required setbacks must be established. Due to the proximity of the setbacks of the proposed addition, it may be required to be located by a surveyor.
- 3. This property shall remain a single family dwelling. Any change of use shall require a separate permit application for review and approval.

#### Building

- 1. Hardwired interconnected battery backup smoke detectors shall be installed in all bedrooms, protecting the bedrooms, and on every level.
- 2. Separate permits are required for any electrical, plumbing, sprinkler, fire alarm HVAC systems, heating appliances, commercial hood exhaust systems and fuel tanks. Separate plans may need to be submitted for approval as a part of this process.
- **3.** Application approval based upon information provided by the applicant or design professional. Any deviation from approved plans requires separate review and approval prior to work.
- 4. Frost protection must be installed at a minimum of 4'-0" below grade. Your plan shows 2'-0" which does not meet the code.
- 5. All headers must be a minimum of 2-2"x6"-s.
- 6. The attic scuttle opening must be 22" x 30".