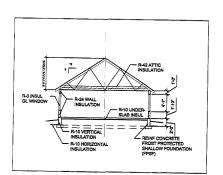

#### Building

- 1. Hardwired interconnected battery backup smoke detectors shall be installed in all bedrooms, protecting the bedrooms, and on every level.
- 2. Separate permits are required for any electrical, plumbing, sprinkler, fire alarm HVAC systems, heating appliances, commercial hood exhaust systems and fuel tanks. Separate plans may need to be submitted for approval as a part of this process.
- **3.** Application approval based upon information provided by the applicant or design professional. Any deviation from approved plans requires separate review and approval prior to work.
- 4. Frost protection must be installed at a minimum of 4'-0" below grade. Your plan shows 2'-0" which does not meet the code.
- 5. All headers must be a minimum of 2-2"x6"-s.
- 6. The attic scuttle opening must be 22" x 30".