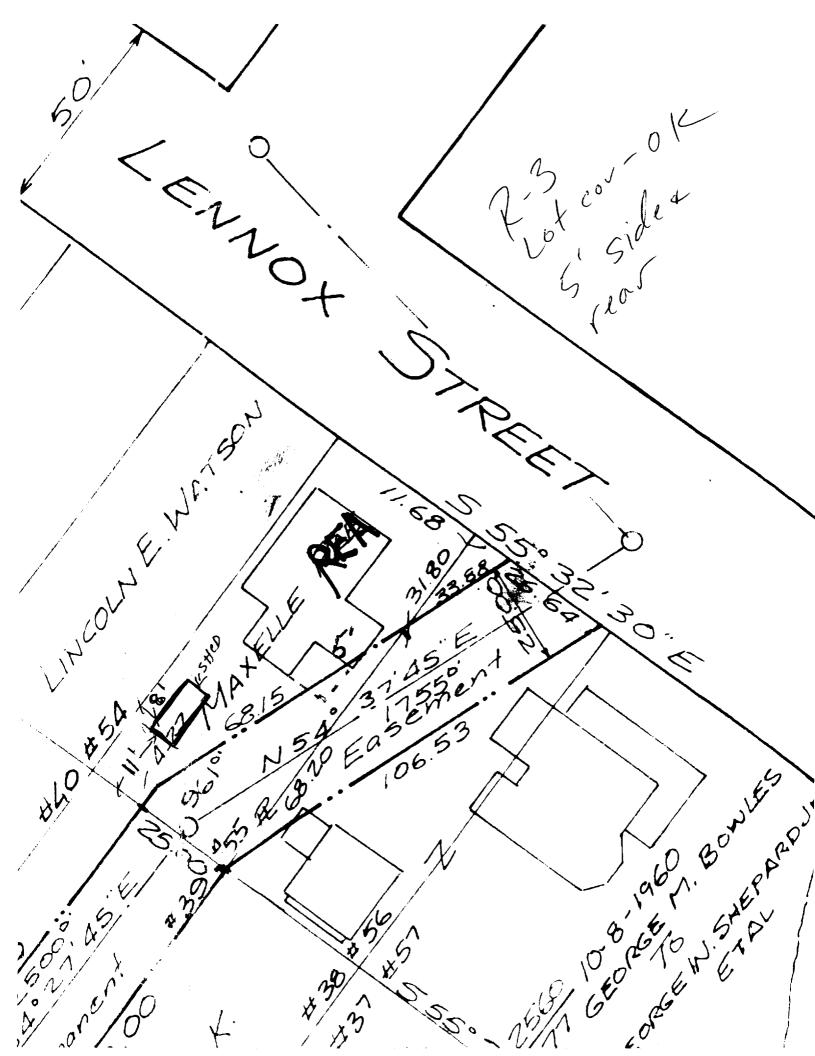

| Location/Address of Construction: $25$                                                                                                                                                                                                                        | LENNOX                                                                                                                                                                                                                                                                                                                                                                                                                                                                                                                                                                                                                                                                                                                                                                                                                                                                                                                                                                                                                                                                                                                                                                                                                                                                                                                                                                                                                                                                                                                                                                                                                                                                                                                                                                                                                                                                                                                                                                                                                                                                                                                                                                                                                                                             | ST., PORT LAND                                           | 0 04103                              |  |  |  |  |
|---------------------------------------------------------------------------------------------------------------------------------------------------------------------------------------------------------------------------------------------------------------|--------------------------------------------------------------------------------------------------------------------------------------------------------------------------------------------------------------------------------------------------------------------------------------------------------------------------------------------------------------------------------------------------------------------------------------------------------------------------------------------------------------------------------------------------------------------------------------------------------------------------------------------------------------------------------------------------------------------------------------------------------------------------------------------------------------------------------------------------------------------------------------------------------------------------------------------------------------------------------------------------------------------------------------------------------------------------------------------------------------------------------------------------------------------------------------------------------------------------------------------------------------------------------------------------------------------------------------------------------------------------------------------------------------------------------------------------------------------------------------------------------------------------------------------------------------------------------------------------------------------------------------------------------------------------------------------------------------------------------------------------------------------------------------------------------------------------------------------------------------------------------------------------------------------------------------------------------------------------------------------------------------------------------------------------------------------------------------------------------------------------------------------------------------------------------------------------------------------------------------------------------------------|----------------------------------------------------------|--------------------------------------|--|--|--|--|
| Total Square Footage of Proposed Structure 96 SQFT                                                                                                                                                                                                            | re Sq                                                                                                                                                                                                                                                                                                                                                                                                                                                                                                                                                                                                                                                                                                                                                                                                                                                                                                                                                                                                                                                                                                                                                                                                                                                                                                                                                                                                                                                                                                                                                                                                                                                                                                                                                                                                                                                                                                                                                                                                                                                                                                                                                                                                                                                              | Square Footage of Lot 40005 of T                         |                                      |  |  |  |  |
| Tax Assessor's Chart, Block & Lot<br>Chart# Block#10 Lot#55<br>430 A 007                                                                                                                                                                                      |                                                                                                                                                                                                                                                                                                                                                                                                                                                                                                                                                                                                                                                                                                                                                                                                                                                                                                                                                                                                                                                                                                                                                                                                                                                                                                                                                                                                                                                                                                                                                                                                                                                                                                                                                                                                                                                                                                                                                                                                                                                                                                                                                                                                                                                                    | LLE J. REA JR.<br>S L. REA                               | Telephone: <b>77</b> 4~ <i>0</i> 48/ |  |  |  |  |
| Lessee/Buyer's Name (If Applicable)                                                                                                                                                                                                                           | Applicant name, address & cost Of telephone: MAXCUE J.A* JR. Work: \$ 300.00 Work: \$ 700.00 Work: |                                                          |                                      |  |  |  |  |
| Current use: Reflacing EHMNS SHED  If the location is currently vacant, what was prior use:  Approximately how long has it been vacant:  Proposed use: STORMSC S HCD  Project description: 8 x 12 wooden S TORASE S Hcd. GAMBLE Roof, 7  A RAMP.              |                                                                                                                                                                                                                                                                                                                                                                                                                                                                                                                                                                                                                                                                                                                                                                                                                                                                                                                                                                                                                                                                                                                                                                                                                                                                                                                                                                                                                                                                                                                                                                                                                                                                                                                                                                                                                                                                                                                                                                                                                                                                                                                                                                                                                                                                    |                                                          |                                      |  |  |  |  |
| Contractor's name, address & telephone: Who should we contact when the permit Mailing address: 25 LPNWDX ST.  PORTLAWO, Me. 0416 We will contact you by phone when the preview the requirements before starting a and a \$100.00fee if any work starts before | is ready: MAX<br>03<br>permit is ready.<br>ny work, with a l                                                                                                                                                                                                                                                                                                                                                                                                                                                                                                                                                                                                                                                                                                                                                                                                                                                                                                                                                                                                                                                                                                                                                                                                                                                                                                                                                                                                                                                                                                                                                                                                                                                                                                                                                                                                                                                                                                                                                                                                                                                                                                                                                                                                       | LLe ReA J.R.  You must come in and Plan Reviewer. A stop | work order will be issued            |  |  |  |  |