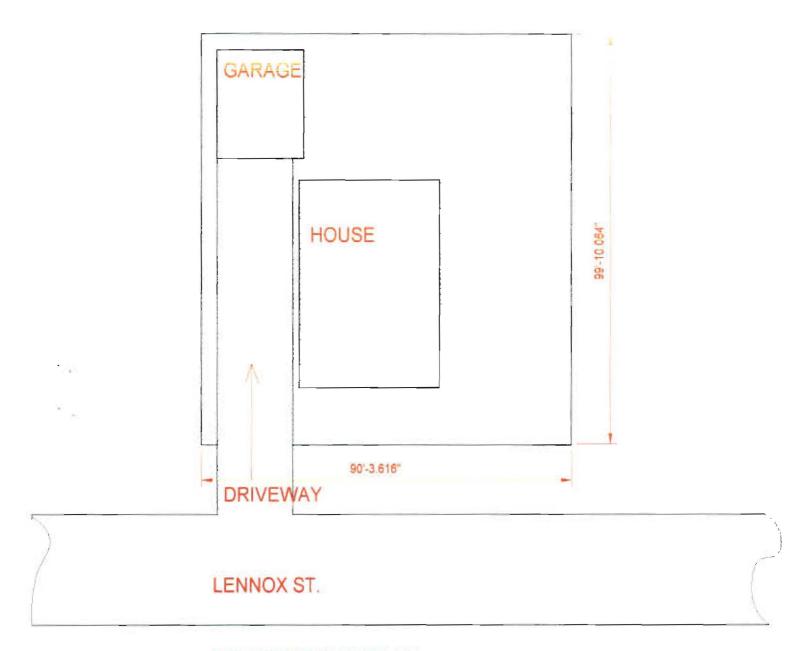

|
| Marge Schmuckal, Zoning Administrator                                                                                                                                                                                                                                                                                                                                                                                                                                                                                                   |



13 Lennox St. Portland Me. Stephen Everett. Remodel 2nd floor plan

All Codes to be meet or exceded

STATE PLBC.



Proposed new dormer supported by exsisting load bearing wall to basement floor



13 LENNOX PLOT PLAN

## Notes of Interest:

- 1- This remodel project to be governed by BOCA building code. All code will be in compliance.
- 2- Drawings are not to scale for construction purposes —
- 3- All electrical and plumbing changes or additions to be done by BOCA 1996 Codes.
- 4-2nd level kneewall and non-supporting patitions to be standard 2x4 construction
- 5- 2nd level to be properly insulated w/R-19 fiberglass batten and vented.

G. Property Location:

13 Lennox Street, Portland, Maine 04103

H. Settlement Agent:

Douglas Title Company

I. Settlement Date 07/20/99

Agent's Address:

Place of Settlement:

P.O. Box 1062, Yarmouth, Maine 04096

Re/Max By the Bay, Depot Road, Falmouth, Maine 04105

| J. Summary of Borrower's Transaction