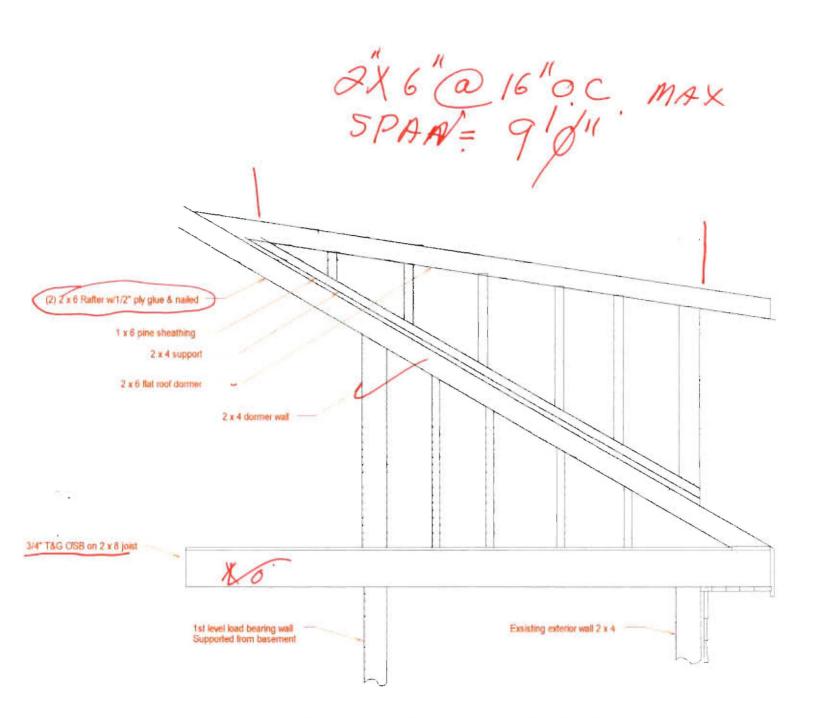

# COMMENTS

| Ladden effect. cumpe to permise ye | 11-1277 Week Complete Peace book son-compliant dueto bluerable 2x4 contin | 10-5-59 pmer framing - still offstanding - plumbing incorrect | 10/1/99 - Went to site Ban inspection. Issues: 1 Guerrail @ ty of Stairs must be 36" high a. 2x6 window Jamins must be bubbel. 3. Plumbing not Finished. Y. Camint Close in |  |
|------------------------------------|---------------------------------------------------------------------------|---------------------------------------------------------------|-----------------------------------------------------------------------------------------------------------------------------------------------------------------------------|--|
|------------------------------------|---------------------------------------------------------------------------|---------------------------------------------------------------|-----------------------------------------------------------------------------------------------------------------------------------------------------------------------------|--|