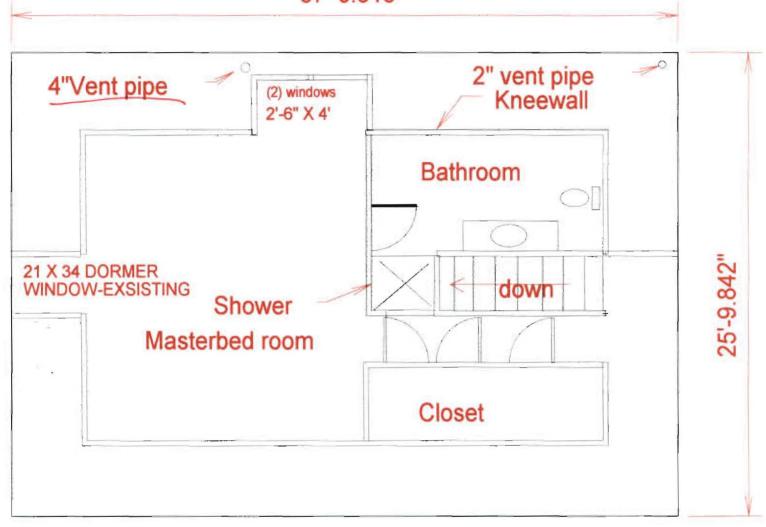

# COMMENTS

| Ladden effect. cumpe to permise ye | 11-1277 Week Complete Peace book son-compliant dueto bluerable 2x4 contin | 10-5-59 pmer framing - still offstanding - plumbing incorrect | 10/1/99 - Went to site Ban inspection. Issues: 1 Guerrail @ ty of Stairs must be 36" high a. 2x6 window Jamins must be bubbel. 3. Plumbing not Finished. Y. Camint Close in |  |
|------------------------------------|---------------------------------------------------------------------------|---------------------------------------------------------------|-----------------------------------------------------------------------------------------------------------------------------------------------------------------------------|--|
|------------------------------------|---------------------------------------------------------------------------|---------------------------------------------------------------|-----------------------------------------------------------------------------------------------------------------------------------------------------------------------------|--|