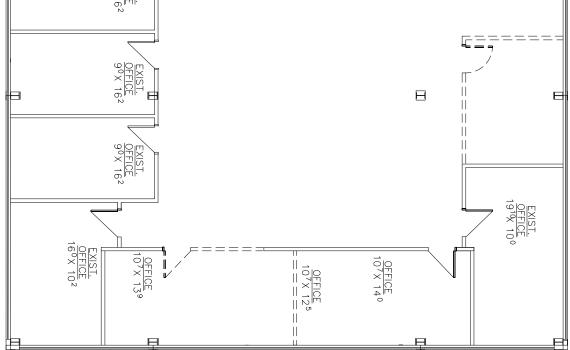

## HDR PORTLAND IS ENTIRE 3RD FLOOR OF BUILDING

|                        | <b>—</b>                  | WILLIAM K<br>HOPKING<br>No. 1050   |                                                     |                                                                         |                                                                                                                                                                   |  |  |  |  |  |  |
|------------------------|---------------------------|------------------------------------|-----------------------------------------------------|-------------------------------------------------------------------------|-------------------------------------------------------------------------------------------------------------------------------------------------------------------|--|--|--|--|--|--|
|                        | PRICING PLAN              |                                    |                                                     |                                                                         | PORTLAND, ME                                                                                                                                                      |  |  |  |  |  |  |
|                        |                           |                                    |                                                     |                                                                         |                                                                                                                                                                   |  |  |  |  |  |  |
|                        |                           |                                    | 48 Union Wharf Portland, Maine 04101                | (207) 772-6022 Fax (207) 772-4056                                       |                                                                                                                                                                   |  |  |  |  |  |  |
| HDR PORTLAND           | RENOVATION                |                                    | 970 BAXTER BLVD.                                    |                                                                         |                                                                                                                                                                   |  |  |  |  |  |  |
| 5-2-2018               |                           |                                    |                                                     |                                                                         |                                                                                                                                                                   |  |  |  |  |  |  |
| 27/2018 $1/8" = 1'-0"$ |                           | LIFE SAFETY PLAN                   |                                                     |                                                                         |                                                                                                                                                                   |  |  |  |  |  |  |
|                        | -0" 5-2-2018 HDR PORTLAND | 1/8" = 1'-0" 5-2-2018 HDR PORTLAND | 1/8" = 1'-0" 5-2-2018<br>HDR PORTLAND<br>RENOVATION | I/8" = 1'-0" 5-2-2018 HDR PORTLAND   F. SAFFTY PLAN RENOVATION 48 Union | E SAFETY PLAN<br>'E SAFETY PLAN<br>'E SAFETY PLAN<br>'E SAFETY PLAN<br>'E SAFETY PLAN<br>'E SAFETY PLAN<br>'E SAFETY PLAN<br>'''''''''''''''''''''''''''''''''''' |  |  |  |  |  |  |