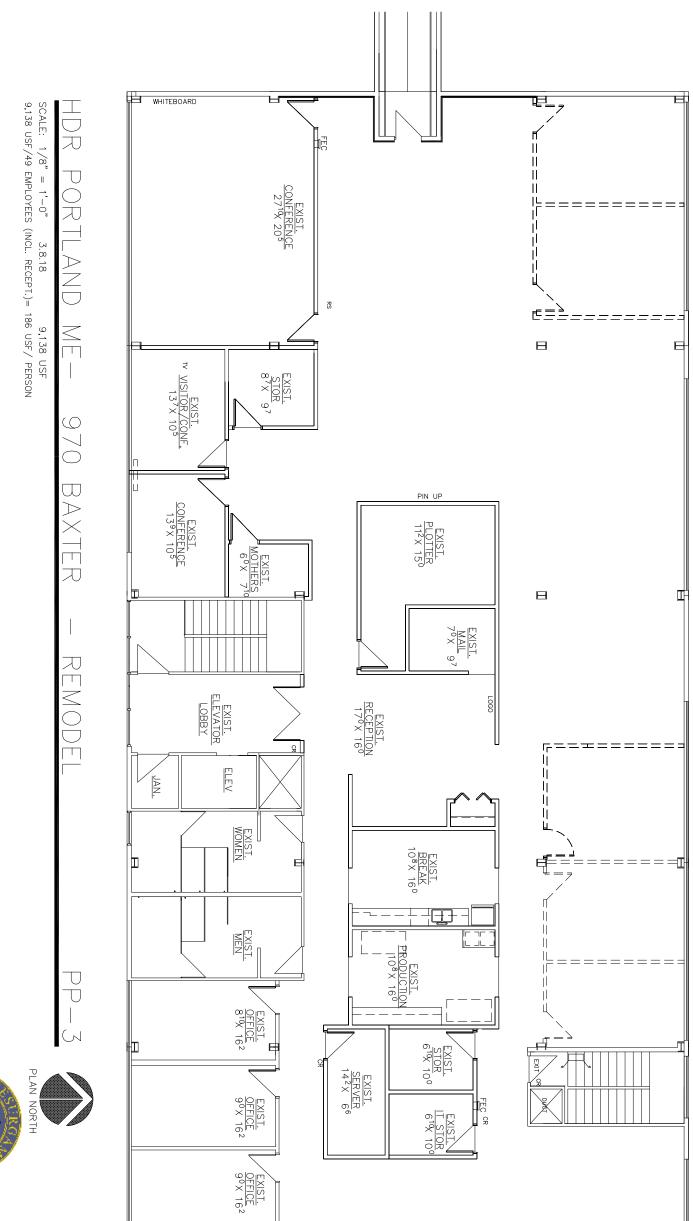

## HDR PORTLAND IS ENTIRE 3RD FLOOR OF BUILDING

|                        | <b>—</b>                  | WILLIAM K<br>HOPKING<br>No. 1050   |                                                     |                                                                         |                                                                                                                                                                   |  |  |  |  |  |  |
|------------------------|---------------------------|------------------------------------|-----------------------------------------------------|-------------------------------------------------------------------------|-------------------------------------------------------------------------------------------------------------------------------------------------------------------|--|--|--|--|--|--|
|                        | PRICING PLAN              |                                    |                                                     |                                                                         | PORTLAND, ME                                                                                                                                                      |  |  |  |  |  |  |
|                        |                           |                                    |                                                     |                                                                         |                                                                                                                                                                   |  |  |  |  |  |  |
|                        |                           |                                    | 48 Union Wharf Portland, Maine 04101                | (207) 772-6022 Fax (207) 772-4056                                       |                                                                                                                                                                   |  |  |  |  |  |  |
| HDR PORTLAND           | RENOVATION                |                                    | 970 BAXTER BLVD.                                    |                                                                         |                                                                                                                                                                   |  |  |  |  |  |  |
| 5-2-2018               |                           |                                    |                                                     |                                                                         |                                                                                                                                                                   |  |  |  |  |  |  |
| 27/2018 $1/8" = 1'-0"$ |                           | LIFE SAFETY PLAN                   |                                                     |                                                                         |                                                                                                                                                                   |  |  |  |  |  |  |
|                        | -0" 5-2-2018 HDR PORTLAND | 1/8" = 1'-0" 5-2-2018 HDR PORTLAND | 1/8" = 1'-0" 5-2-2018<br>HDR PORTLAND<br>RENOVATION | I/8" = 1'-0" 5-2-2018 HDR PORTLAND   F. SAFFTY PLAN RENOVATION 48 Union | E SAFETY PLAN<br>'E SAFETY PLAN<br>'E SAFETY PLAN<br>'E SAFETY PLAN<br>'E SAFETY PLAN<br>'E SAFETY PLAN<br>'E SAFETY PLAN<br>'''''''''''''''''''''''''''''''''''' |  |  |  |  |  |  |