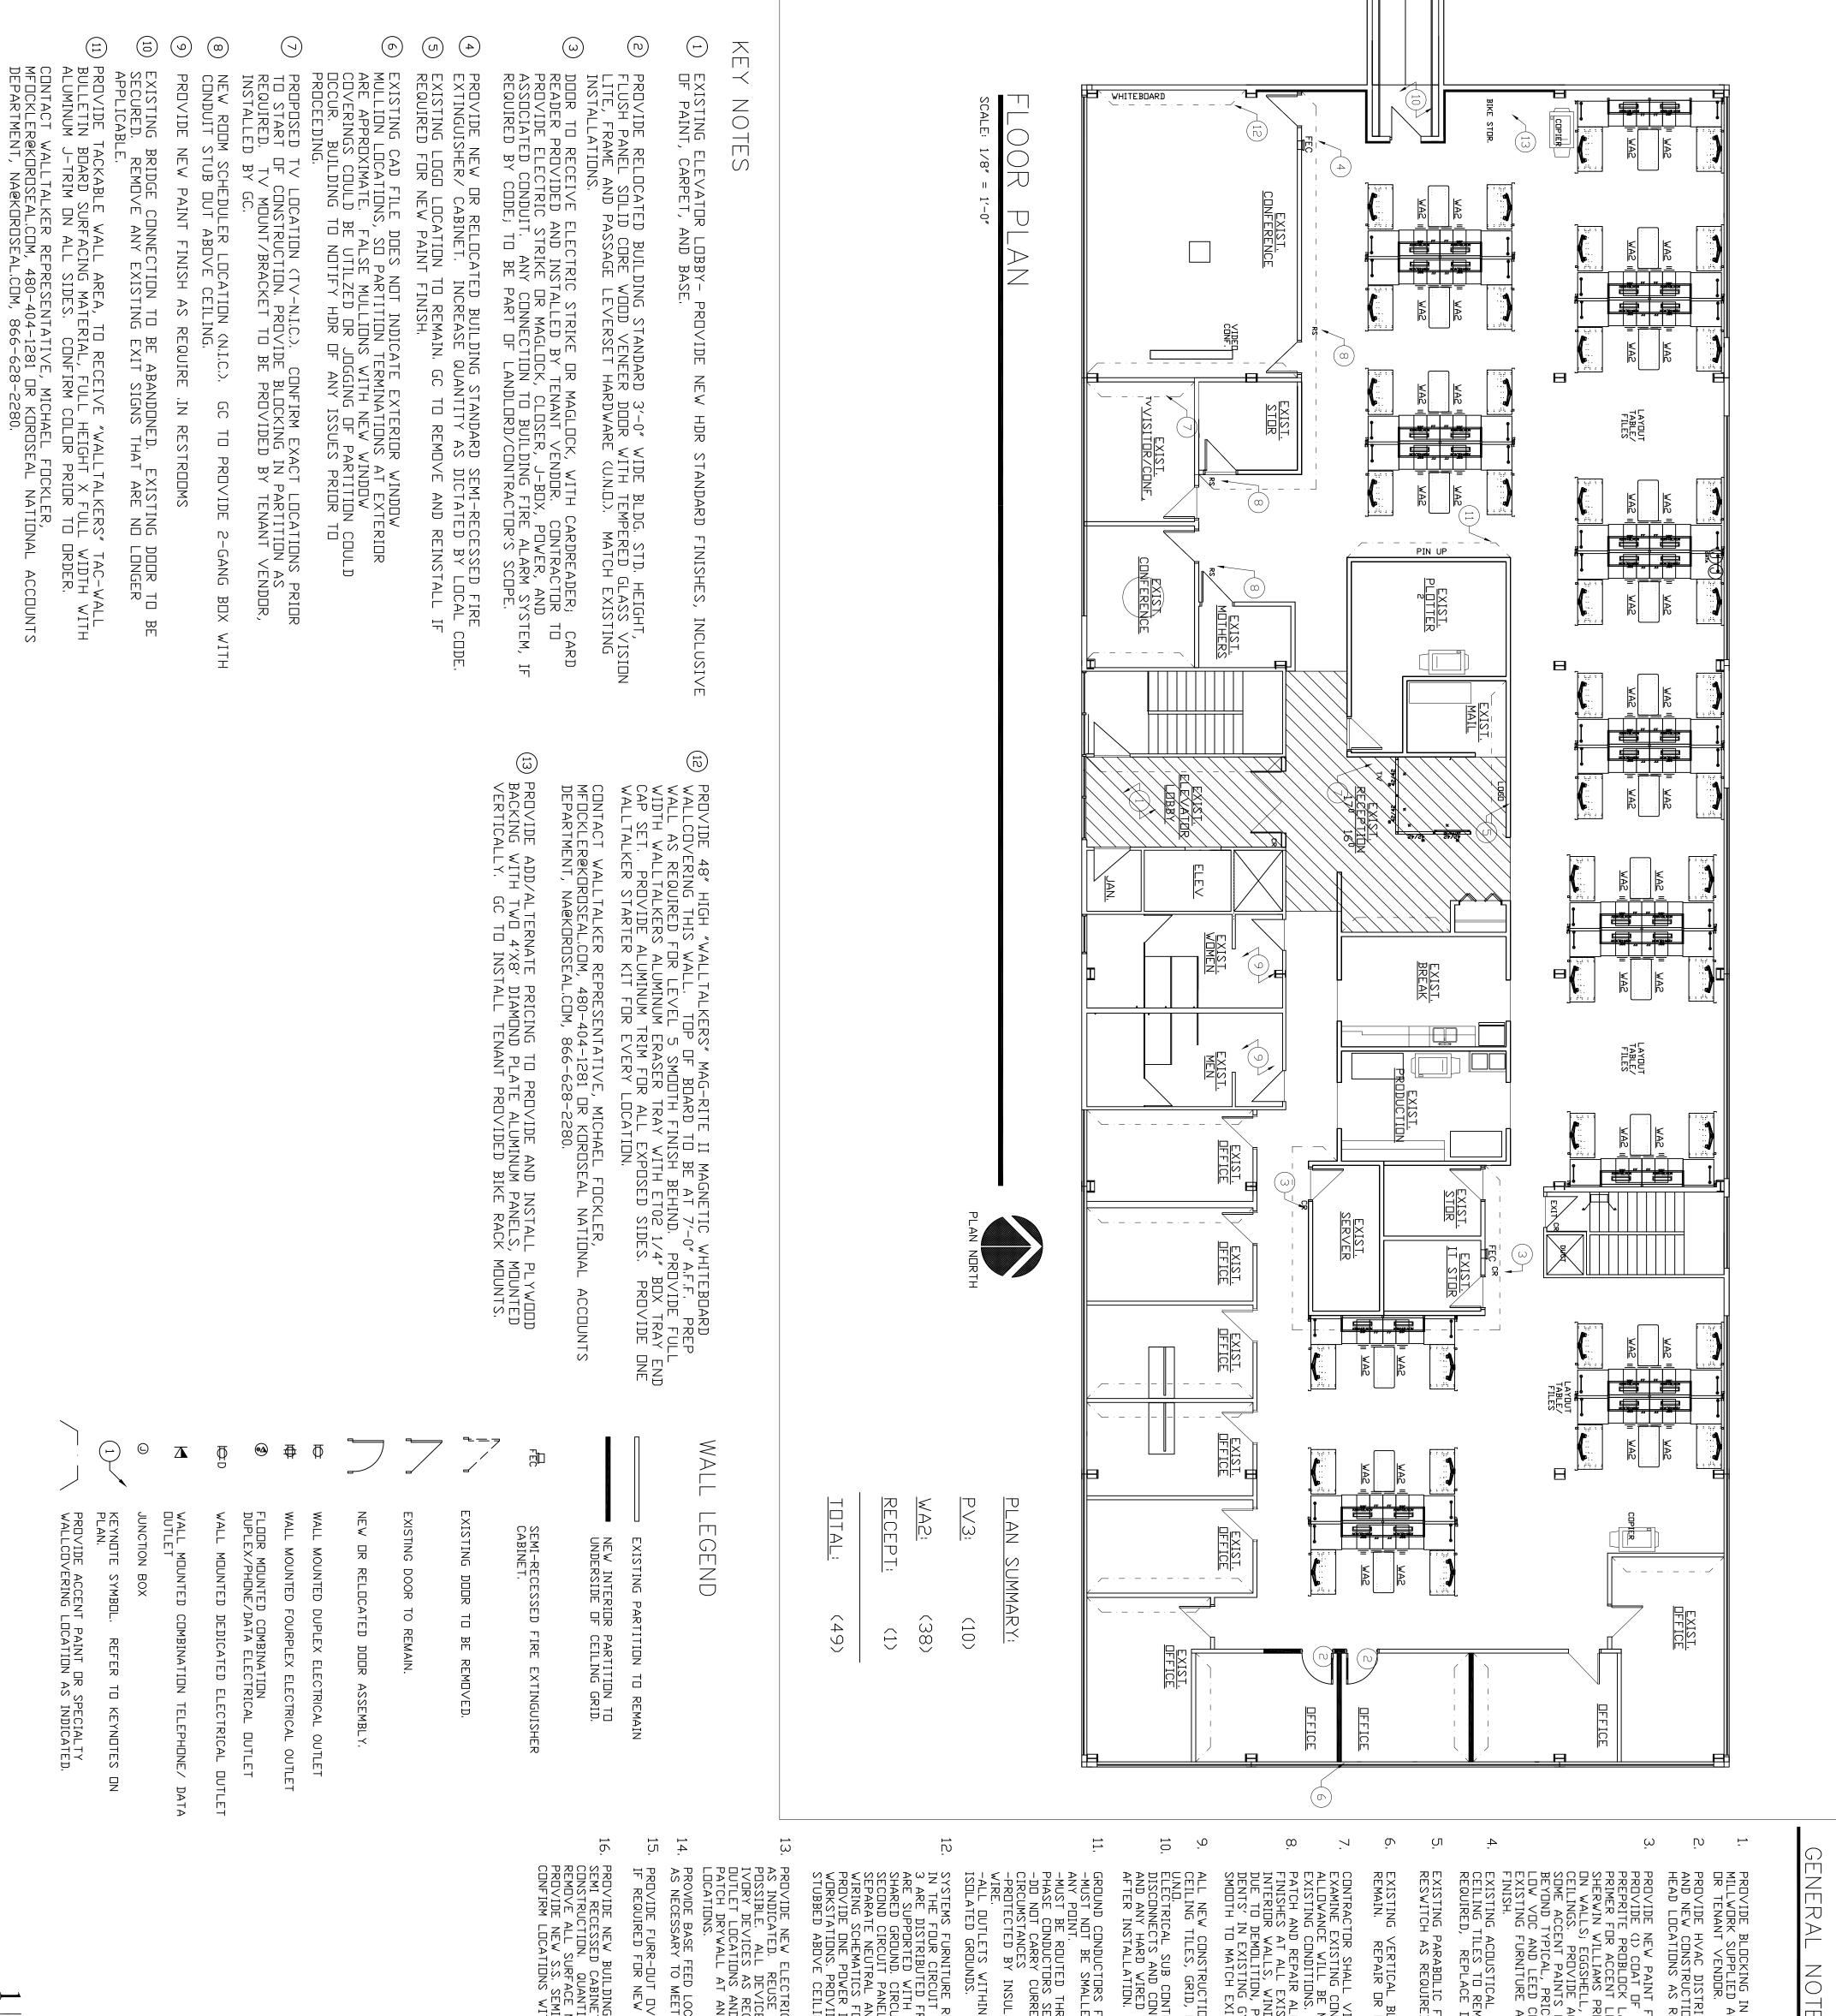

Reviewed for Code Compliance Permitting and Inspections Department Approved with Conditions

| TOTAL: | RECEPT        | WA2: | PV3: | PLAN (          |
|--------|---------------|------|------|-----------------|
| (49)   | <u>T:</u> (1) | (82) | (10) | <u>SUMMARY:</u> |