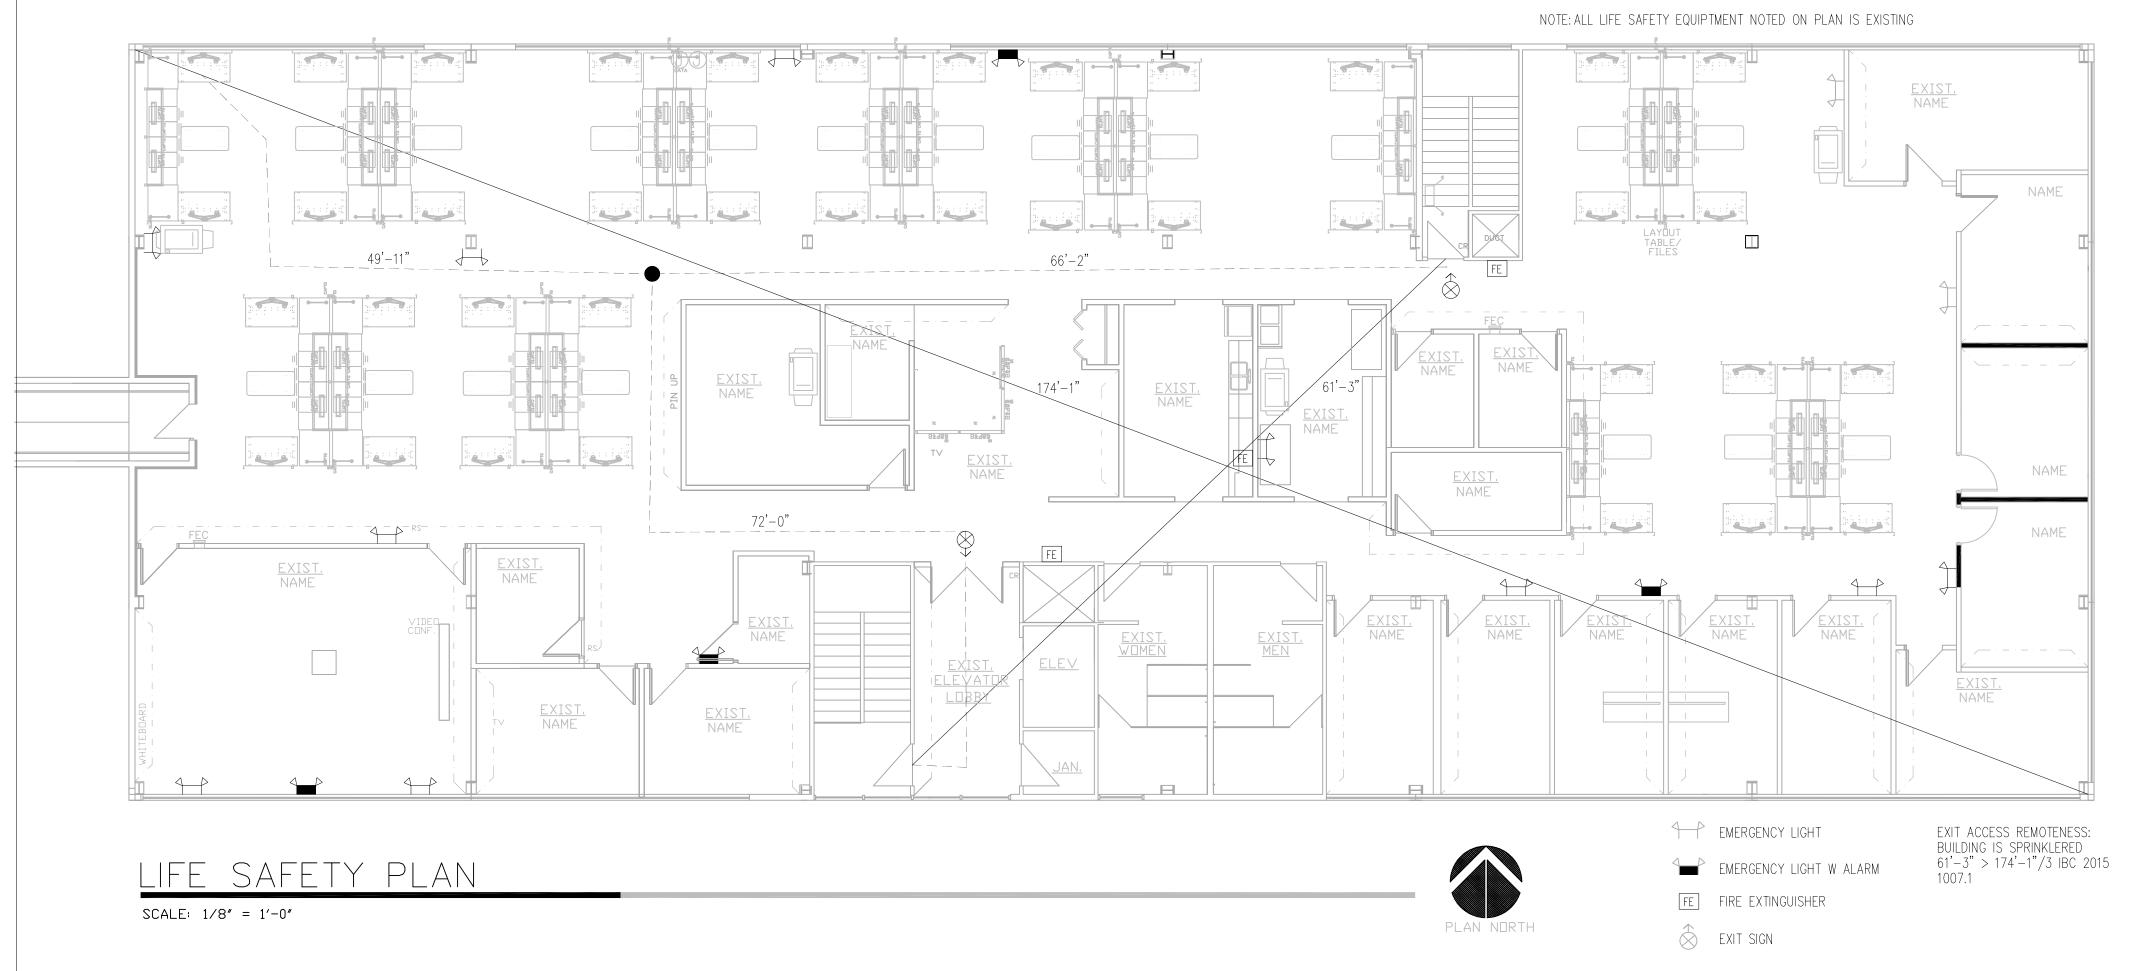

## HDR PORTLAND IS ENTIRE 3RD FLOOR OF BUILDING

|                        | <b>—</b>                  | WILLIAM K<br>HOPKING<br>No. 1050   |                                                     |                                                                         |                                                                                                                                                                   |  |  |  |  |  |  |
|------------------------|---------------------------|------------------------------------|-----------------------------------------------------|-------------------------------------------------------------------------|-------------------------------------------------------------------------------------------------------------------------------------------------------------------|--|--|--|--|--|--|
|                        | PRICING PLAN              |                                    |                                                     |                                                                         | PORTLAND, ME                                                                                                                                                      |  |  |  |  |  |  |
|                        |                           |                                    |                                                     |                                                                         |                                                                                                                                                                   |  |  |  |  |  |  |
|                        |                           |                                    | 48 Union Wharf Portland, Maine 04101                | (207) 772-6022 Fax (207) 772-4056                                       |                                                                                                                                                                   |  |  |  |  |  |  |
| HDR PORTLAND           | RENOVATION                |                                    | 970 BAXTER BLVD.                                    |                                                                         |                                                                                                                                                                   |  |  |  |  |  |  |
| 5-2-2018               |                           |                                    |                                                     |                                                                         |                                                                                                                                                                   |  |  |  |  |  |  |
| 27/2018 $1/8" = 1'-0"$ |                           | LIFE SAFETY PLAN                   |                                                     |                                                                         |                                                                                                                                                                   |  |  |  |  |  |  |
|                        | -0" 5-2-2018 HDR PORTLAND | 1/8" = 1'-0" 5-2-2018 HDR PORTLAND | 1/8" = 1'-0" 5-2-2018<br>HDR PORTLAND<br>RENOVATION | I/8" = 1'-0" 5-2-2018 HDR PORTLAND   F. SAFFTY PLAN RENOVATION 48 Union | E SAFETY PLAN<br>'E SAFETY PLAN<br>'E SAFETY PLAN<br>'E SAFETY PLAN<br>'E SAFETY PLAN<br>'E SAFETY PLAN<br>'E SAFETY PLAN<br>'''''''''''''''''''''''''''''''''''' |  |  |  |  |  |  |

ng and Inspections Dep pproved with Condition 05/31/2018