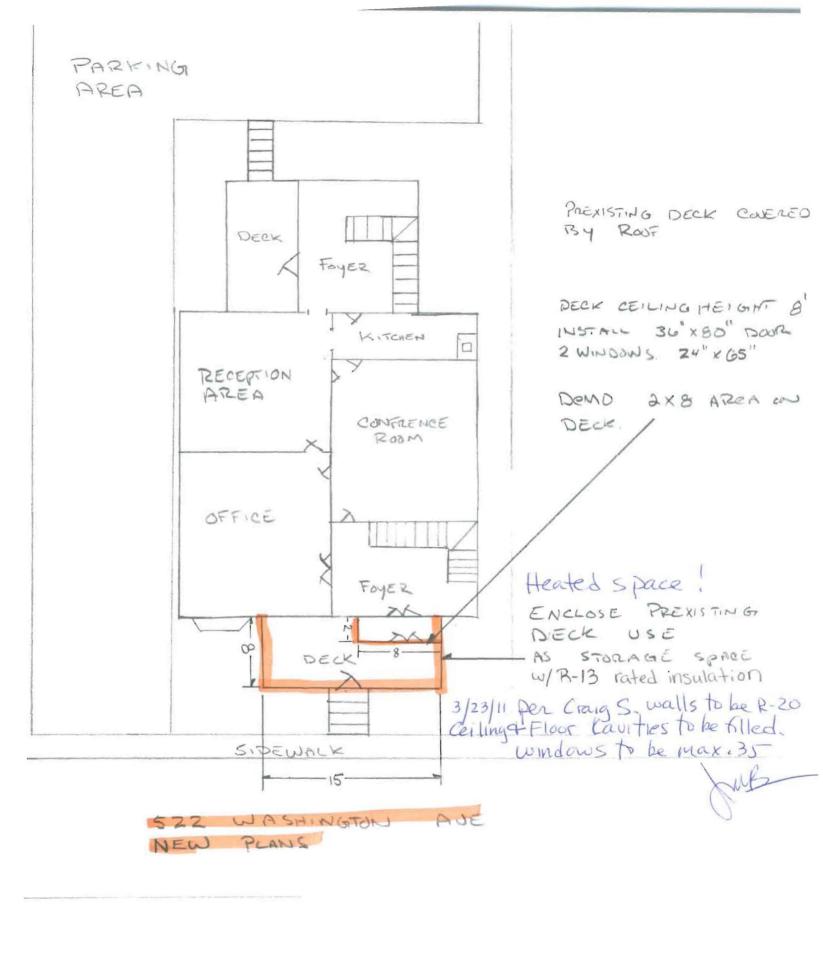

## CITY OF PORTLAND JILDING PER

This is to certify that WASHINGTON AVE PROPERTIES LLC Located At 522 WASHINGTON

Job ID: 2011-02-468-OPB

Fire Prevention Officer

CBL: 429 - - J - 003 - 001 - - - - -

has permission to Enclose existing covered porch, to be conditioned space

#### Fire

- 1. The entire structure and all construction shall comply with City Code Chapter 10.
- The approved use for Life Safety purposes shall be business (incidental storage of filing cabinets). The porch being enclosed is an exit and must be maintained free and unobstructed for full instant egress use. General storage is not permitted in the means of egress.

#### Building

- 1. Application approval based upon information provided by applicant. Any deviation from approved plans requires separate review and approval prior to work.
- 2. Permit approved based on the plans submitted and reviewed w/owner/contractor, with additional information as agreed on and as noted on plans.
- 3. Separate permits are required for any electrical, plumbing, sprinkler, fire alarm, HVAC systems, heating appliances, including pellet/wood stoves, commercial hood exhaust systems and fuel tanks. Separate plans may need to be submitted for approval as a part of this process.
- 4. As discussed, wall insulation shall be a minimum of R-20 or requirements of Table N1102.1.2, existing floor and ceiling cavities to be filled, and windows to be a maximum of .35 U Factor.

522 WASHINGTON AJE

522 WASHINGTON AUE PREXISTING PLANS

| Descriptor/Area      |
|----------------------|
| A:<br>650 sqft       |
| B: DFP<br>60 sqft    |
| C:1Fr/B<br>100 sqft  |
| D:FUB<br>16 sqft     |
| E OFP<br>104 sqft    |
| F: FBAY/B<br>12 sqft |
|                      |
|                      |
|                      |
|                      |
|                      |