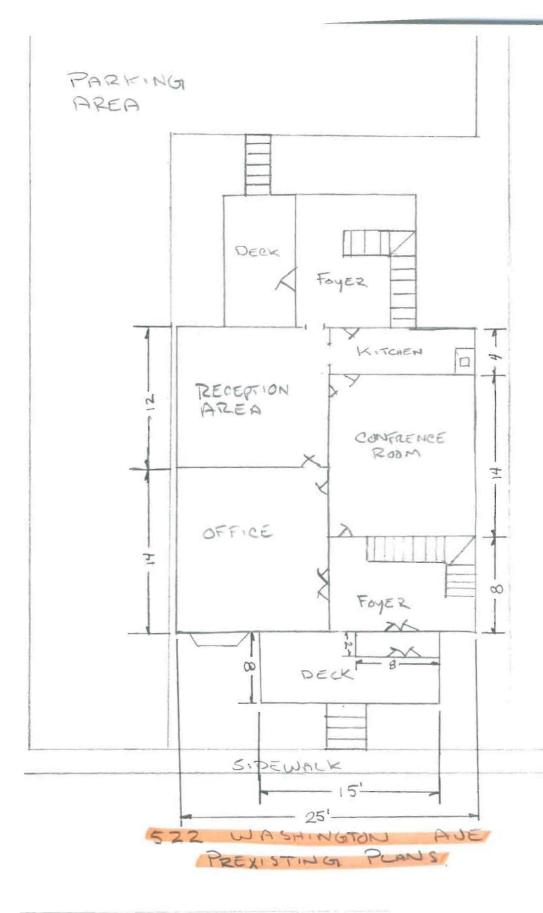

522 WASHINGTON AJE

522 WASHINGTON AUE PREXISTING PLANS

| Descriptor/Area      |
|----------------------|
| A:<br>650 sqft       |
| B: DFP<br>60 sqft    |
| C:1Fr/B<br>100 sqft  |
| D:FUB<br>16 sqft     |
| E OFP<br>104 sqft    |
| F: FBAY/B<br>12 sqft |
|                      |
|                      |
|                      |
|                      |
|                      |