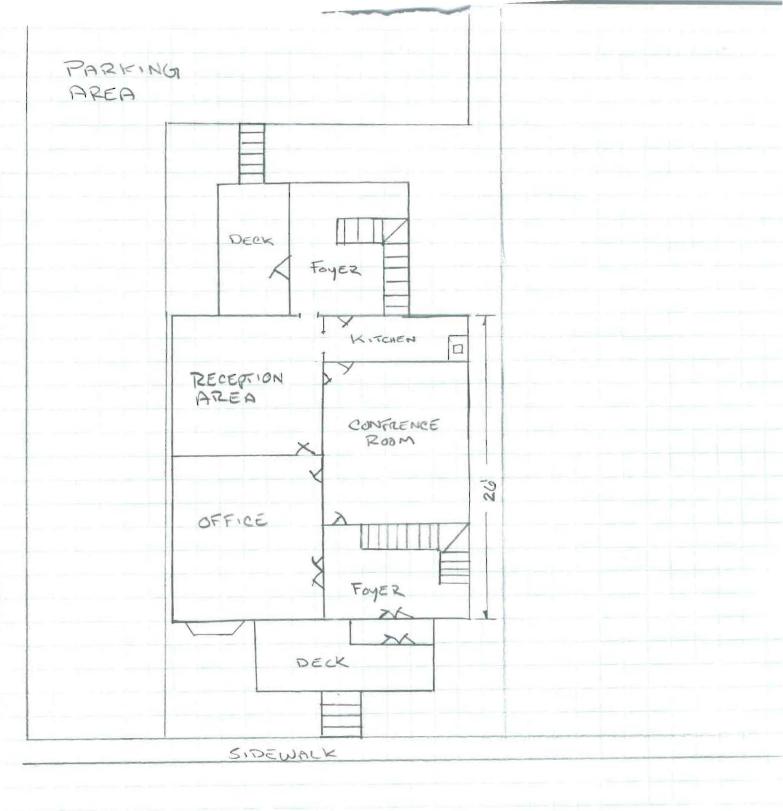

#### Fire

- 1. The entire structure and all construction shall comply with City Code Chapter 10.
- The approved use for Life Safety purposes shall be business (incidental storage of filing cabinets). The porch being enclosed is an exit and must be maintained free and unobstructed for full instant egress use. General storage is not permitted in the means of egress.

#### Building

- 1. Application approval based upon information provided by applicant. Any deviation from approved plans requires separate review and approval prior to work.
- 2. Permit approved based on the plans submitted and reviewed w/owner/contractor, with additional information as agreed on and as noted on plans.
- 3. Separate permits are required for any electrical, plumbing, sprinkler, fire alarm, HVAC systems, heating appliances, including pellet/wood stoves, commercial hood exhaust systems and fuel tanks. Separate plans may need to be submitted for approval as a part of this process.
- 4. As discussed, wall insulation shall be a minimum of R-20 or requirements of Table N1102.1.2, existing floor and ceiling cavities to be filled, and windows to be a maximum of .35 U Factor.

Date:

This is not a permit; you may not commence ANY work until the permit is issue

Signature:

DEPT. OF BUILDING INSPECTION CITY OF PORTLAND, ME

MAR 21 2008

RECEVED

PORCH

- Laport existing.

522 WASHINGTON AJE

522 WASHINGTON AUE PREXISTING PLANS

| Descriptor/Area      |
|----------------------|
| A:<br>650 sqft       |
| B: DFP<br>60 sqft    |
| C:1Fr/B<br>100 sqft  |
| D:FUB<br>16 sqft     |
| E OFP<br>104 sqft    |
| F: FBAY/B<br>12 sqft |
|                      |
|                      |
|                      |
|                      |
|                      |