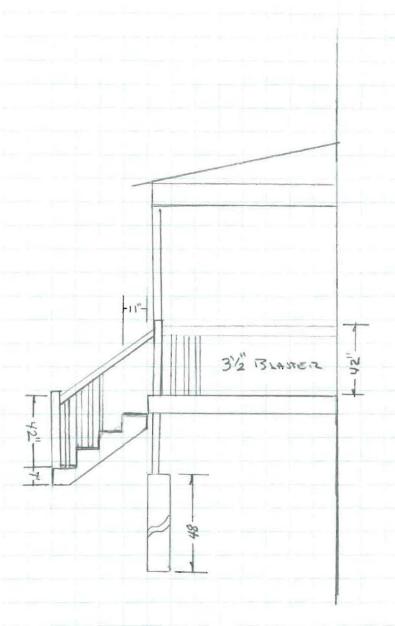

#### Fire

- 1. The entire structure and all construction shall comply with City Code Chapter 10.
- The approved use for Life Safety purposes shall be business (incidental storage of filing cabinets). The porch being enclosed is an exit and must be maintained free and unobstructed for full instant egress use. General storage is not permitted in the means of egress.

#### Building

- 1. Application approval based upon information provided by applicant. Any deviation from approved plans requires separate review and approval prior to work.
- 2. Permit approved based on the plans submitted and reviewed w/owner/contractor, with additional information as agreed on and as noted on plans.
- 3. Separate permits are required for any electrical, plumbing, sprinkler, fire alarm, HVAC systems, heating appliances, including pellet/wood stoves, commercial hood exhaust systems and fuel tanks. Separate plans may need to be submitted for approval as a part of this process.
- 4. As discussed, wall insulation shall be a minimum of R-20 or requirements of Table N1102.1.2, existing floor and ceiling cavities to be filled, and windows to be a maximum of .35 U Factor.