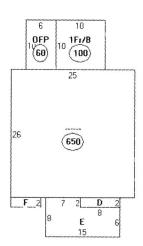

522 WASHINGTON AJE

522 WASHINGTON AUE PREXISTING PLANS

| Descriptor/Area      |
|----------------------|
| A:<br>650 sqft       |
| B: DFP<br>60 sqft    |
| C:1Fr/B<br>100 sqft  |
| D:FUB<br>16 sqft     |
| E OFP<br>104 sqft    |
| F: FBAY/B<br>12 sqft |
|                      |
|                      |
|                      |
|                      |
|                      |