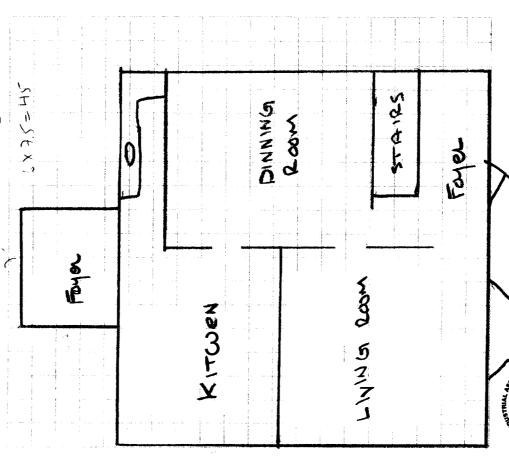

## General Building Permit Application

| Location/Address of Construction: 52                                                 | 33 WASHINGTON AUE Square Footage of Lot                                                                                       |
|--------------------------------------------------------------------------------------|-------------------------------------------------------------------------------------------------------------------------------|
| Total Square Footage of Proposed Structure                                           | Square Footage of Lot                                                                                                         |
| Tax Assessor's Chart, Block & Lot Chart# Block# Lot#                                 | Owner: NEPTUNE PROPERTIES, LLC                                                                                                |
| Lessee/Buyer's Name (If Applicable)                                                  | Applicant name, address & telephone:  Veronica Schnicioca  PO BOX BSILD  PORTLAND, MC OHION  307-838-4034  Cof O Fee: \$ 5.00 |
| Project description:                                                                 | STATE AFFICE TOTAL 105.00 ALIJING ROOM + DINHING RAN WILL AS OFFICES.                                                         |
| Contractor's name, address & telephone:                                              | hneider's will be Purchasias The Prope                                                                                        |
| Who should we contact when the permit is re Mailing address:                         | Phone: 318-6078                                                                                                               |
| Please submit all of the information ou<br>Failure to do so will result in the auton | utlined in the Commercial Application Checklist. natic denial of your permit.                                                 |
|                                                                                      | full scope of the project, the Planning and Development Department may                                                        |

only reed? Parking Spaces. House OFFICE.

60

TO: ANN From: Craia SCHNEDER

FROM : NORTHEAST CIVIL SOLUTIONS

FAX NO. : 2079831001

Mar. 21 2006 04:27PM P2

| TITLE COMPANY: TILE ( LENDER: MAINE MORTGA  OWNER: NEPTUNE PROPI  APPLICANT: VERONICA S | ABLE OR NOT AVAILABLE 0039 ONE SETTLEMENT SERVICES LLC OF SERVICES ERTIES, LLC CCHNEIDER AND SHAWN BOULET | FLOOD BAZARD INFORMATION  FLOOD MAP COMMUNITY NO.: 230051 ZONE: X  PANEL: 0007 C DATED: 12/8/1998  TITLE REFERENCE  DEED BOOK: 18786 PAGE: 111  PLAN BOOK: N/A PAGE: N/A LOT(S)-N/A  PLAN NUMBER: N/A OF N/A  ASSESSORS MAP |
|-----------------------------------------------------------------------------------------|-----------------------------------------------------------------------------------------------------------|-----------------------------------------------------------------------------------------------------------------------------------------------------------------------------------------------------------------------------|
| DATE: 3/21/2006                                                                         |                                                                                                           | MAP: 429 BLOCK: PARCEL 3                                                                                                                                                                                                    |
|                                                                                         |                                                                                                           | SPECTION PLAN<br>VENUE, <b>PORTLAND, ME</b>                                                                                                                                                                                 |
| NSPECTION<br>ND, ME                                                                     | PARCEL J-3  GRAVEL BECK  PORCE  WASHINGTON A                                                              | VENUE                                                                                                                                                                                                                       |