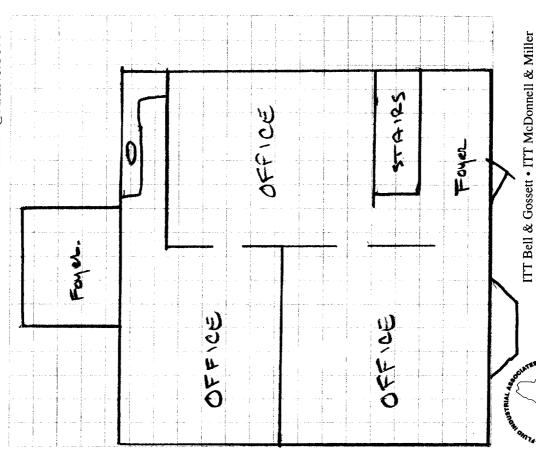

## General Building Permit Application

| Location/Address of Construction: 52                                                 | 33 WASHINGTON AUE Square Footage of Lot                                                                                       |
|--------------------------------------------------------------------------------------|-------------------------------------------------------------------------------------------------------------------------------|
| Total Square Footage of Proposed Structure                                           | Square Footage of Lot                                                                                                         |
| Tax Assessor's Chart, Block & Lot Chart# Block# Lot#                                 | Owner: NEPTUNE PROPERTIES, LLC                                                                                                |
| Lessee/Buyer's Name (If Applicable)                                                  | Applicant name, address & telephone:  Veronica Schnicioca  PO BOX BSILD  PORTLAND, MC OHION  307-838-4034  Cof O Fee: \$ 5.00 |
| Project description:                                                                 | STATE AFFICE TOTAL 105.00 ALIJING ROOM + DINHING RAN WILL AS OFFICES.                                                         |
| Contractor's name, address & telephone:                                              | hneider's will be Purchasias The Prope                                                                                        |
| Who should we contact when the permit is re Mailing address:                         | Phone: 318-6078                                                                                                               |
| Please submit all of the information ou<br>Failure to do so will result in the auton | utlined in the Commercial Application Checklist. natic denial of your permit.                                                 |
|                                                                                      | full scope of the project, the Planning and Development Department may                                                        |

only reed? Parking Spaces. House OFFICE.

60

TO: ANN From: Craia SCHNEDER

FROM : NORTHEAST CIVIL SOLUTIONS

FAX NO. : 2079831001

Mar. 21 2006 04:27PM P2

| TITLE COMPANY: TILE ( LENDER: MAINE MORTGA  OWNER: NEPTUNE PROPI  APPLICANT: VERONICA S | ABLE OR NOT AVAILABLE 0039 ONE SETTLEMENT SERVICES LLC OF SERVICES ERTIES, LLC CCHNEIDER AND SHAWN BOULET | FLOOD BAZARD INFORMATION  FLOOD MAP COMMUNITY NO.: 230051 ZONE: X  PANEL: 0007 C DATED: 12/8/1998  TITLE REFERENCE  DEED BOOK: 18786 PAGE: 111  PLAN BOOK: N/A PAGE: N/A LOT(S)-N/A  PLAN NUMBER: N/A OF N/A  ASSESSORS MAP |
|-----------------------------------------------------------------------------------------|-----------------------------------------------------------------------------------------------------------|-----------------------------------------------------------------------------------------------------------------------------------------------------------------------------------------------------------------------------|
| DATE: 3/21/2006                                                                         |                                                                                                           | MAP: 429 BLOCK: PARCEL 3                                                                                                                                                                                                    |
|                                                                                         |                                                                                                           | SPECTION PLAN<br>VENUE, <b>PORTLAND, ME</b>                                                                                                                                                                                 |
| NSPECTION<br>ND, ME                                                                     | PARCEL J-3  GRAVEL BECK  PORCE  WASHINGTON A                                                              | VENUE                                                                                                                                                                                                                       |