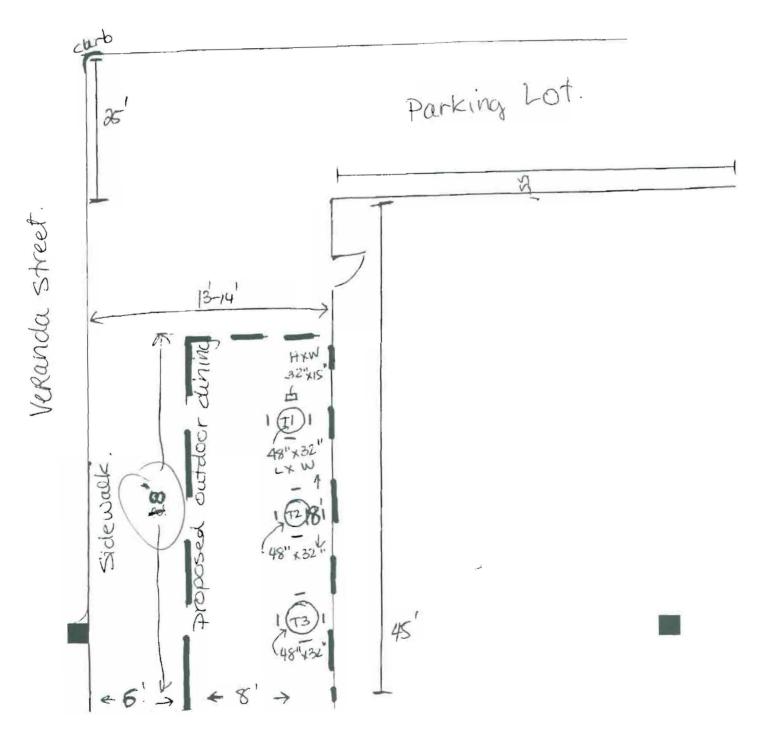

| City of Portland, Maine - Building or Use Permit<br>89 Congress Street, 04101 Tel: (207) 874-8703, Fax: (207) 874-871                                                                                                                                                                                                                                                                                                                                                                                                                                                                                                                                                                                                                                                                                                                                                                                                                                                                                                                                                                                                                                                                                                                                                                                                                                                                                                                                                                                                                                                                                                                                                                                                                                                                                                                                                                                                                                                                                                                                                                                                                   |                                                        |                      | Permit No:<br>10-0751              | Date Applied For: 06/29/2010 | CBL:<br>429 H030001      |
|-----------------------------------------------------------------------------------------------------------------------------------------------------------------------------------------------------------------------------------------------------------------------------------------------------------------------------------------------------------------------------------------------------------------------------------------------------------------------------------------------------------------------------------------------------------------------------------------------------------------------------------------------------------------------------------------------------------------------------------------------------------------------------------------------------------------------------------------------------------------------------------------------------------------------------------------------------------------------------------------------------------------------------------------------------------------------------------------------------------------------------------------------------------------------------------------------------------------------------------------------------------------------------------------------------------------------------------------------------------------------------------------------------------------------------------------------------------------------------------------------------------------------------------------------------------------------------------------------------------------------------------------------------------------------------------------------------------------------------------------------------------------------------------------------------------------------------------------------------------------------------------------------------------------------------------------------------------------------------------------------------------------------------------------------------------------------------------------------------------------------------------------|--------------------------------------------------------|----------------------|------------------------------------|------------------------------|--------------------------|
| Location of Construction:                                                                                                                                                                                                                                                                                                                                                                                                                                                                                                                                                                                                                                                                                                                                                                                                                                                                                                                                                                                                                                                                                                                                                                                                                                                                                                                                                                                                                                                                                                                                                                                                                                                                                                                                                                                                                                                                                                                                                                                                                                                                                                               | Owner Name:                                            | 0                    | Owner Address:                     |                              | Phone:                   |
| 9 VERANDA ST                                                                                                                                                                                                                                                                                                                                                                                                                                                                                                                                                                                                                                                                                                                                                                                                                                                                                                                                                                                                                                                                                                                                                                                                                                                                                                                                                                                                                                                                                                                                                                                                                                                                                                                                                                                                                                                                                                                                                                                                                                                                                                                            | POULOS NICHOLAS E                                      | 4                    | 0 BERKELEY S                       | Т                            |                          |
| Business Name:                                                                                                                                                                                                                                                                                                                                                                                                                                                                                                                                                                                                                                                                                                                                                                                                                                                                                                                                                                                                                                                                                                                                                                                                                                                                                                                                                                                                                                                                                                                                                                                                                                                                                                                                                                                                                                                                                                                                                                                                                                                                                                                          | Contractor Name:                                       | Contractor Name: Cor |                                    |                              | Phone                    |
|                                                                                                                                                                                                                                                                                                                                                                                                                                                                                                                                                                                                                                                                                                                                                                                                                                                                                                                                                                                                                                                                                                                                                                                                                                                                                                                                                                                                                                                                                                                                                                                                                                                                                                                                                                                                                                                                                                                                                                                                                                                                                                                                         | Veranda Thai Cuisine                                   |                      | Portland                           |                              |                          |
| Lessee/Buyer's Name                                                                                                                                                                                                                                                                                                                                                                                                                                                                                                                                                                                                                                                                                                                                                                                                                                                                                                                                                                                                                                                                                                                                                                                                                                                                                                                                                                                                                                                                                                                                                                                                                                                                                                                                                                                                                                                                                                                                                                                                                                                                                                                     | Phone:                                                 | P                    | ermit Type:                        |                              |                          |
|                                                                                                                                                                                                                                                                                                                                                                                                                                                                                                                                                                                                                                                                                                                                                                                                                                                                                                                                                                                                                                                                                                                                                                                                                                                                                                                                                                                                                                                                                                                                                                                                                                                                                                                                                                                                                                                                                                                                                                                                                                                                                                                                         |                                                        | 710                  | Building Miscella                  | meous                        |                          |
| Proposed Use:                                                                                                                                                                                                                                                                                                                                                                                                                                                                                                                                                                                                                                                                                                                                                                                                                                                                                                                                                                                                                                                                                                                                                                                                                                                                                                                                                                                                                                                                                                                                                                                                                                                                                                                                                                                                                                                                                                                                                                                                                                                                                                                           |                                                        | Proposed             | Project Description:               |                              |                          |
| Commercial "Veranda Thai" - outsi<br>tables with 4 chairs each                                                                                                                                                                                                                                                                                                                                                                                                                                                                                                                                                                                                                                                                                                                                                                                                                                                                                                                                                                                                                                                                                                                                                                                                                                                                                                                                                                                                                                                                                                                                                                                                                                                                                                                                                                                                                                                                                                                                                                                                                                                                          | de seating on private property                         | chairs e             |                                    | seating on private p         | property 4 tables with 4 |
| Dept: Zoning Status:                                                                                                                                                                                                                                                                                                                                                                                                                                                                                                                                                                                                                                                                                                                                                                                                                                                                                                                                                                                                                                                                                                                                                                                                                                                                                                                                                                                                                                                                                                                                                                                                                                                                                                                                                                                                                                                                                                                                                                                                                                                                                                                    | Approved                                               | Reviewer:            | Ann Machado                        | Approval I                   | Date: 06/29/2010         |
| Note: Permit #10-0546 was to bu                                                                                                                                                                                                                                                                                                                                                                                                                                                                                                                                                                                                                                                                                                                                                                                                                                                                                                                                                                                                                                                                                                                                                                                                                                                                                                                                                                                                                                                                                                                                                                                                                                                                                                                                                                                                                                                                                                                                                                                                                                                                                                         | ild deck for outside seating.                          |                      |                                    |                              | Ok to Issue: 🗸           |
| Note: 1) This permit approves outside se                                                                                                                                                                                                                                                                                                                                                                                                                                                                                                                                                                                                                                                                                                                                                                                                                                                                                                                                                                                                                                                                                                                                                                                                                                                                                                                                                                                                                                                                                                                                                                                                                                                                                                                                                                                                                                                                                                                                                                                                                                                                                                | Approved with Conditions ating only. Any alcohol or er |                      | Tammy Munson<br>n this space requi |                              | Ok to Issue: 🗸           |
| <ul><li>Clerk.</li><li>2) The outside dining permit is appreciate the outside dining permit is appreciated by the outside dining permit is appreciated by</li></ul> | proved for the area delineated                         | at the inspect       | ion and stated on                  | the permit, and mus          | st be kept on site.      |
| 3) The tables and chairs must not l                                                                                                                                                                                                                                                                                                                                                                                                                                                                                                                                                                                                                                                                                                                                                                                                                                                                                                                                                                                                                                                                                                                                                                                                                                                                                                                                                                                                                                                                                                                                                                                                                                                                                                                                                                                                                                                                                                                                                                                                                                                                                                     |                                                        |                      |                                    |                              |                          |

This is not a permit; you may not commence ANY work until the permit is issued

cach to blu 30"× 43" w/ 4 chairs - two to side