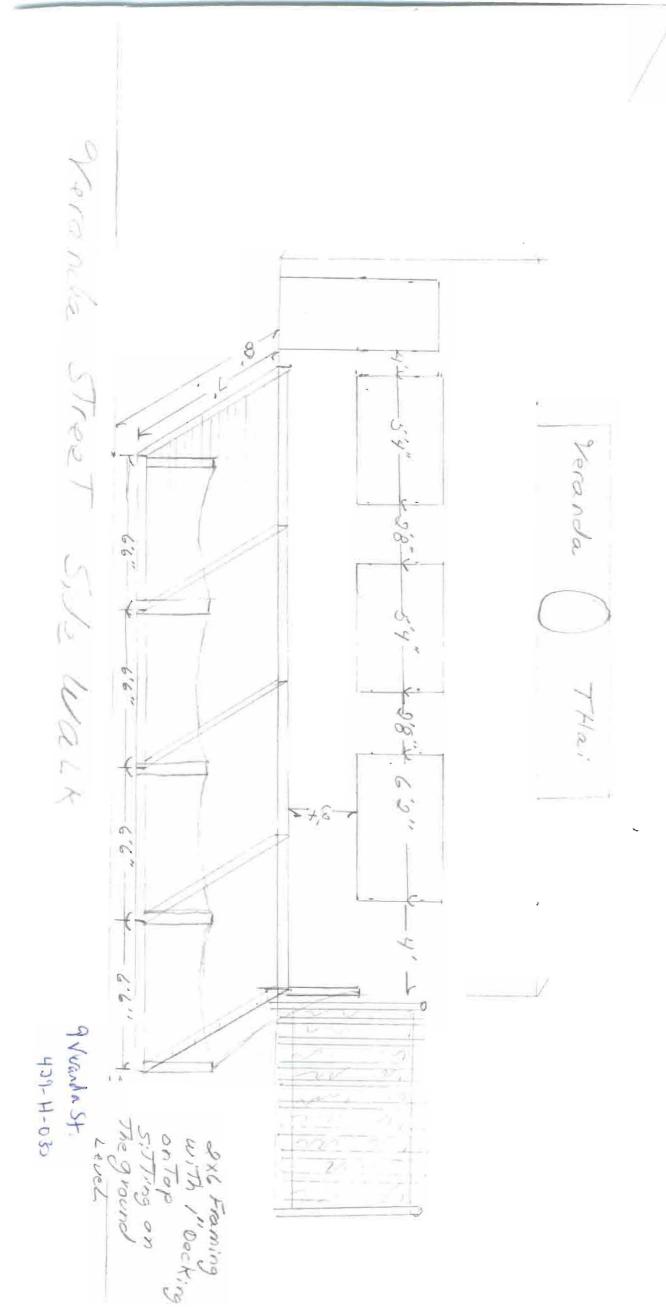

This is not a permit; you may not commence ANY work until the permit is issued

cach to blu 30"× 43" w/ 4 chairs - two to side