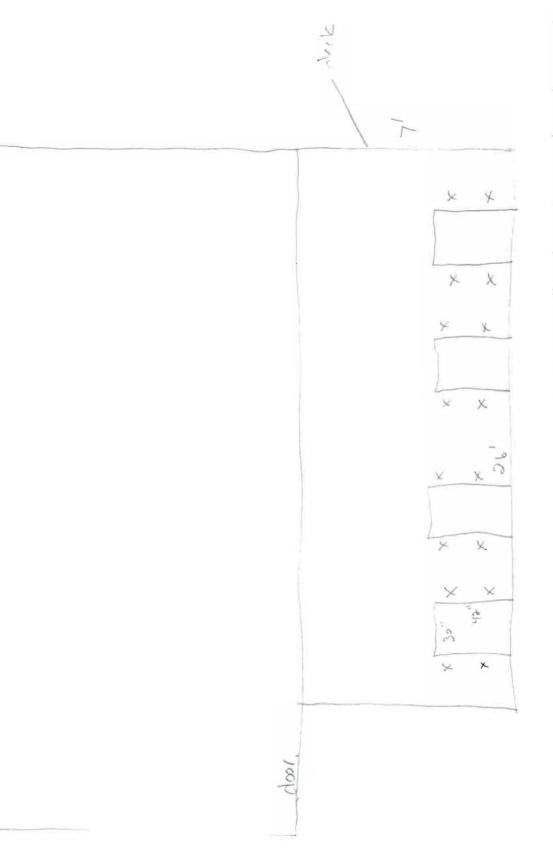

This is not a permit; you may not commence ANY work until the permit is issued

cach to blu 30"× 43" w/ 4 chairs - two to side