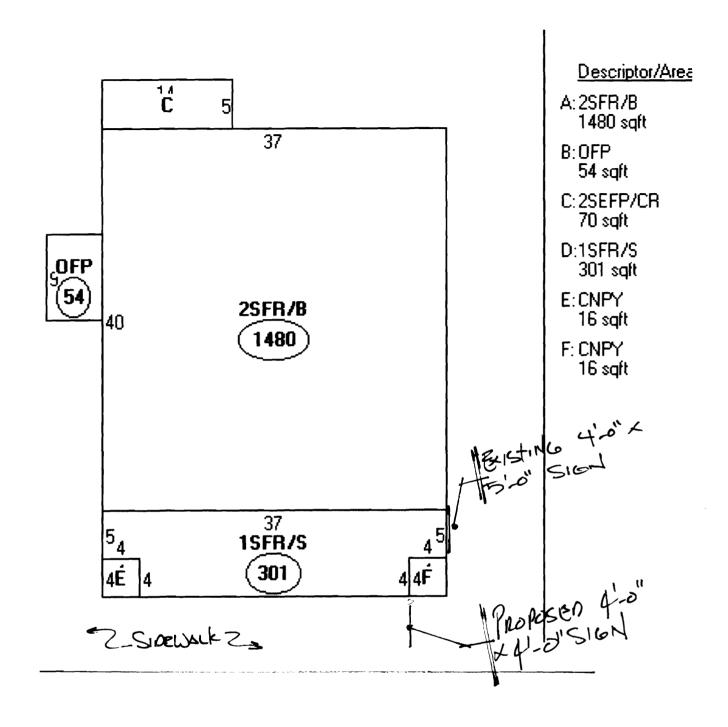

| Location/Address of Construction:                                                                                                                                                  | 14 Jekinson St                                                                                                                                                                                                                                                                    |                                                                                                         |
|------------------------------------------------------------------------------------------------------------------------------------------------------------------------------------|-----------------------------------------------------------------------------------------------------------------------------------------------------------------------------------------------------------------------------------------------------------------------------------|---------------------------------------------------------------------------------------------------------|
| Tax Assessor's Chart, Block & Lot Chart# Block# Lot 429 C                                                                                                                          | 33 LEWELTON 120                                                                                                                                                                                                                                                                   | Telephone:                                                                                              |
| Tessee Buyer's Name (If Applicable)  SPER XISIX  A URKONO ST  OLLWON PR                                                                                                            | Contractor name, address & telephone: BOHACON 7257 MEDANWAY SIGNED BANACON 1257 MEDANWAY SIGNED BANACON 22100                                                                                                                                                                     | Per s.f. plus \$30.00/\$65.00 For H.D. signage Total Fee: \$ Awning Fee= cost of work Total Fee: \$     |
| Lot Frontage (feet)                                                                                                                                                                | is ready: March De Saule phone: (1)  age (feet): Length:                                                                                                                                                                                                                          | Mich                                                                                                    |
| Information on proposed sign(s): Freestanding (e.g., pole) sign? Yes Bldg. wall sign? (attached to bldg) Yes  Proposed awning? Yes No Leng Is there any communication, message, to | Is awning backlit? Yes No Depth: No Depth: No ations, message, trademark or symbol: No                                                                                                                       | Na.                                                                                                     |
| A site sketch and building sketch show                                                                                                                                             | permitted sign(s):  No Dimensions: Dimensions: The area of awaying w/communication!  The area of awaying w/communication! | s located must be provided.                                                                             |
| Failure to do so may result in the<br>In order to be sure the City fully understan                                                                                                 | tion outlined in the Sign/Awning Apple automatic denial of your permit.  Indeed the full scope of the project, the Planning and the of a permit. For further information visit us only Hall or call 874-8703.                                                                     | Development Department may request                                                                      |
| authorized by the owner to make this application a permit for work described in this application                                                                                   | of the named property, or that the owner of record auton as his/her authorized agent. I agree to conform to a is issued, I certify that the Code Official's authorized rehour to enforce the provisions of the codes applicable to                                                | Il applicable laws of this jurisdiction. In addition presentative shall have the authority to enter all |
| Signature of applicant:                                                                                                                                                            | //// () Da                                                                                                                                                                                                                                                                        | ite: 2/6/2008                                                                                           |
| This is not a                                                                                                                                                                      | permit; you may not commence ANY work until t                                                                                                                                                                                                                                     | he permit is issued.                                                                                    |
| 1 - One sign perhavings un                                                                                                                                                         | Less front on more than one i breat                                                                                                                                                                                                                                               | or Allymor 2                                                                                            |

CITY DELT PORTAND ME

perconvesational More
Desalle 2/14/24.
4/x5/5ign to
17/x5/5ign to
17/x5/5ign of Six!
15 modeout of Six!
15 modeout of Six!
15 modeout of Six!
5 modeout of Six!
5 modeout of Six!
5 such is sign without

Materials:

12" MDO, primas, painted, & shapes

Roberto Stocker Castion

DERANDA St.