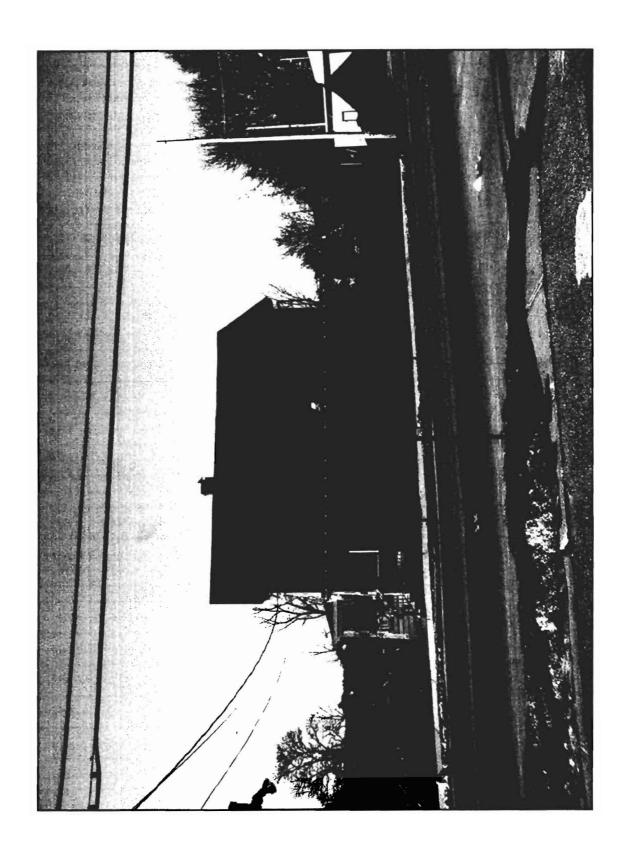

| - Mayes of Lil - 791-5541                                                                                                                                                                                                                                                                                                                                                                                                                                                                                                                                                                                |
|----------------------------------------------------------------------------------------------------------------------------------------------------------------------------------------------------------------------------------------------------------------------------------------------------------------------------------------------------------------------------------------------------------------------------------------------------------------------------------------------------------------------------------------------------------------------------------------------------------|
| Certificate of Liability listing the City as additional insured if any portion of the sign abuts or encroaches on any public right of way, or can fall into any public right of way.                                                                                                                                                                                                                                                                                                                                                                                                                     |
| Letter of permission from the owner indicating the permissions granted and the tenant/space building frontage.                                                                                                                                                                                                                                                                                                                                                                                                                                                                                           |
| A sketch plan of lot indicating location of buildings, driveways and any abutting streets or rights of way, lengths of building frontages, street frontages and all existing setbacks. Please indicate on the plan all existing and proposed signs with their dimensions and specific locations. Be sure to include distance from the ground and building façade dimensions for any signage attached to the building.  A sketch or photo of any proposed sign(s) indicating content, dimensions, materials, source of illumination, construction method as well as specifics of installation/attachment. |
| ☐ Certificate of flammability required for awning or canopy. ▶                                                                                                                                                                                                                                                                                                                                                                                                                                                                                                                                           |
| □ A UL# is required for lighted signs at the time of final inspection.                                                                                                                                                                                                                                                                                                                                                                                                                                                                                                                                   |
| Pre-application questionnaire completed and attached.                                                                                                                                                                                                                                                                                                                                                                                                                                                                                                                                                    |
| Photos of existing signage                                                                                                                                                                                                                                                                                                                                                                                                                                                                                                                                                                               |
| Details for sign fastening, attachment or mounting in the ground.                                                                                                                                                                                                                                                                                                                                                                                                                                                                                                                                        |
| Permit fee for signage or awning-with-signage: \$30.00 plus \$2.00 per square foot of sign.                                                                                                                                                                                                                                                                                                                                                                                                                                                                                                              |
| Permit fee for awning-without-signage is based on cost of work: \$30.00 for the first \$1,000.00, \$9.00 per additional \$1,000.00 of cost.                                                                                                                                                                                                                                                                                                                                                                                                                                                              |
| Base application fee for any Historic District signage is \$65.00.                                                                                                                                                                                                                                                                                                                                                                                                                                                                                                                                       |