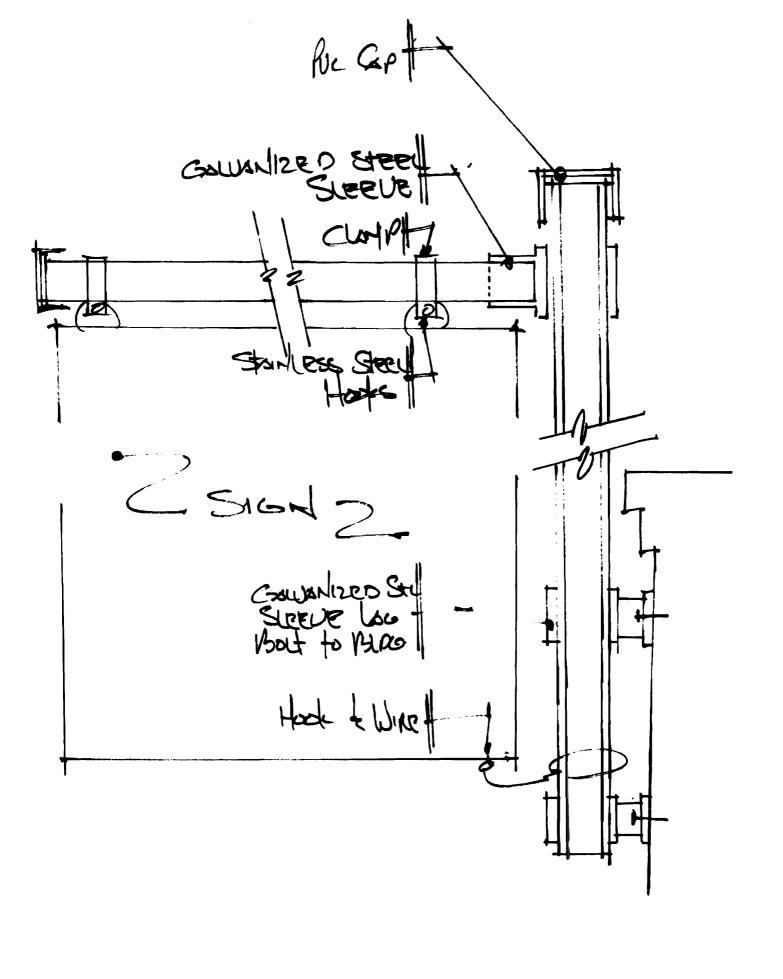

Materials:

12" MDO, primas, painted, & shapes

Roberto Stocker Castion

DERANDA St.